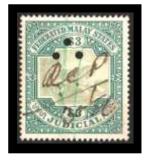

|
| Used:<br>Ident:                                                                                    | Used:<br>Ident:      | Used:<br>Ident:                                                                                      |
| Cancel:                                                                                            | Cancel:              | Cancel:                                                                                              |

#### "SPECIMEN PERFINS"

(**NOTE:** - Images not to scale)





Used: 1922-34 issue. Ident: De La Rue Issue.

Cancel:



#### **SP 2**



Used: From 1935. Ident: De La Rue Issue.

Cancel:



#### **SP 3**



Used: From c1928-1947. Ident: Waterlow & Son Issues.

Cancel:



#### "JUDICIAL PERFINS"





A 3 Hole Perfin Cancellator (Judicial usage c1906.



"C" perfin die ? (Judicial usage = Court ?)

Although this die often appears double or even treble it is thought that due to inconsistent spacing on a number of inspected stamps, the die is a single letter "C" die.

Perfin used c1903-1910.













A 9 Hole Punch Perfin Cancellator used c1897-1903.









Perak Ovpt

#### "JUDICIAL PERFINS"

# Negri Sembilan - Supreme Court

S.C.?

CACHET of: - --PREME COURT 4-1941



Is this a stop after the S. which has punctured the perforation?

**NOTE:-** Images are not to scale.

# PERFINS OF THE STATE OF NORTH BORNEO

The following two perfin dies were used for the collection of Court Fees & Licenses, (Fiscal use) The perfins are also recorded on stamps with the Japanese occupation sing