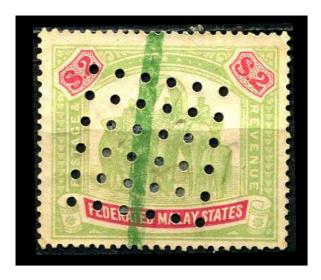

# COMPANY DESCRIPTIONS AND KNOWN INFORMATION

- **A 1** No information, New die.
- **A 3** A Clouet & Co, Raffles Quay, Singapore. (Merchants) Established in Singapore in 1892. Used c 1899-1923.
- **A 7** Adamson Gilfillan & Co Ltd, Used c 1909-1926. GV Fiscal use recorded, Perfin is through the document.
- **A 8** Adamson Gilfillan & Co Ltd, (Merchants) Collyer Quay, Singapore. Commenced Business as Gilfillan, Wood & Co, in 1867. Changed to Adamson Gilfillan & Co Ltd, in 1904. And lastly to Harper Gilfillan, just prior to WW2. Perfin used c 1909, after which the "&Co/Ld" was removed leaving **A 7M "AG"**
- **A 17** Asiatic Petroleum Co, Collyer Quay, Singapore. Established in 1907. Office opened in Singapore in 1908. (Small pin-perf holes). Used c 1916.
- **A 18M** Multi Headed die, Asiatic Petroleum Co (S.S.) Ltd, Collyer Quay, Singapore. Formed by the amalgamation of the Shell Transport Co, & Royal Dutch Petroleum Co, Established in 1907. Used c 1910 to Occupation. Revenue use noted. Deformed characters are also noted.
- A 19 NOTE: This die has now been confirmed as being part of multi die A 18M Having been recorded alongside A 18M on a large format stamp. (See page 15)
- **A 20** Asiatic Petroleum Co, Collyer Quay, Singapore. Established in 1907. Used c 1908-1911.
- **B 3** Borneo Co Ltd, Finlayson Green, Singapore. (Merchants) commenced trading as W R Patterson & Co, in 1842. Became Borneo & Co, on 31-7-1857. Used c 1890 to c 1932.
- **B 4** Boustead & Co, Singapore. Began trading about 1827, later, on the 1-1-1864 it became Boustead, Schwabe & Co, reverting back to Boustead & Co, in 1867. They traded as General Merchants in both Singapore & Penang & later throughout the Malaya Peninsula. Although not the earliest, they were the largest users of perfins. Fiscal use & Revenue stamps are also found with this perfin. Used c 1880 to Occupation. Hong Kong cancel is also noted c1911. (Security overprints are found). And a recent Japanese Occupation issue.
- **B 5** Boustead & Co, Weld Quay, Penang. As above but stop under the "O" Used c 1884 to c 1922. also Fiscal use (Security overprints are also found).
- **B 6** Boustead & Co, Weld Quay, Penang. This perfin replaced B 5. Used c 1918 to occupation. Found on stamps of Straits Settlements & Perak.
- **B 7** New die, Federated Malaya States. (Tiger stamp). Also found on stamps of India B53. No user identity at this time.

- **B 10** Boustead & Co Ltd, Selangor. Used on stamps of the Federal Malaya States & Selangor, with cancels of Kuala Lumpur, Port Swettenham, & Telok Anson. Used c 1922 to occupation.
- **B 11** Boustead & Co Ltd, Tumpat, Kelantan. Larger "O" than B 10. Used c 1920-1938.
- **B 12** Boustead & Co, Ipoh, Perak. Straight back to "C" & wider "Ltd" used c 1941.
- **B 13** Brinkmann & Co, Collyer Quay, Singapore, Importers, Exporters & Insurance Agents. Used c 1887 to c 1912 issue. Also recorded used on Revenue stamps.
- **B 14** Barlow & Co, Collyer Quay, Singapore. (Merchants) established in 1882. Used c 1885 to c 1913.
- **B 21** Barker & Kengchuan, 7A, 8 & 8A Change Alley, Singapore. (Manufacturers Agents) Used c 1908-1922. (Partners A Barker & Kho Keng Chuan).
- **B 22** New die F.M.S. used on 1922-34 Issues, Taluk Anson, No other information.
- **B 23** Behn Mayer & Co, Collyer Quay. Singapore. This perfin appears to have replaced B 26. Used c 1905 to c 1914. Two covers have been recorded with a hand stamped "Ltd" after Behn Mayer & Co, dates of: 13-8-1906, 30-10-1906, Stamp SG 125 is also recorded with a Jesseton North Borneo cancel 2-7-1905.
- **B 24** Behn Mayer & Co, Weld Quay, Penang. This firm as with others of German origin was liquidated with the advent of WW1 1914-1918. Used c 1903 to c 1914. Became a Limited Company c 1904. A cover has been recorded with a hand stamped "Ltd" after Behn Mayer & Co, date of: 24-11-1904.
- **B 26** Behn Mayer & Co, Collyer Quay. Singapore. Established 1-11-1840. One of the first companies to use perfins. The partnership was dissolved on the 1-3-1850. But carried on trading under that name.