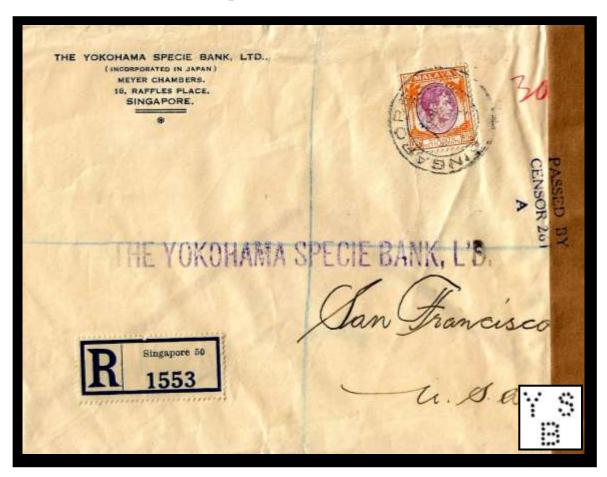

**W 3** Whittall & Co, Klang, F.M.S. 1906, & later in Kuala Lumpur, Selangor. (Rubber agents). (Identical perfin to be found on the stamps of Ceylon W3). Used c 1906 to 1935.

**W 8** William Hall & Co, Beach Road, Penang. Established in 1823. Not listed by 1886. Perfin found to date on Revenue stamps, and postage stamps with both postal cancel & Company Cachet. Used 1869 Issue (Barefoot 3) to c1886.