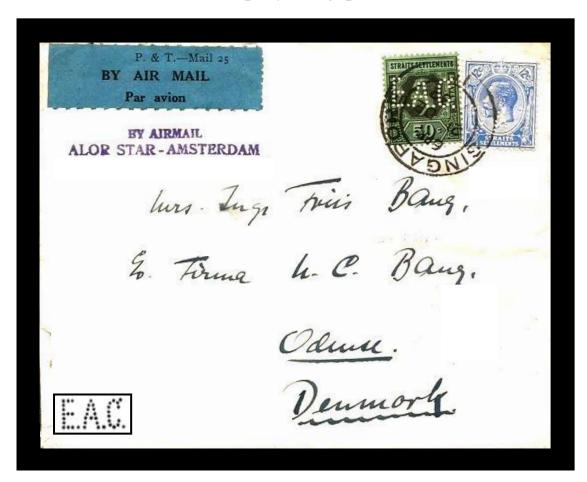

|

**<u>E 1</u>** East Asiatic Company, Singapore. GV, 21-12-1932.



**G 8** Great Eastern Life Assurance Co Ltd, GV, 10-7-1913.



#### Letter "F"

| Used: Ident: Cancel:  F 14 (F2)  Used: c1922-1935. Ident: Fraser & Neave, Raffles Quay, Singapore. Cancel: Singapore. | Used: 22-7-1909. Ident: Ø Fraser & Co, Prince Street, Singapore. Cancel: Singapore.  Used: Ident: Cancel: | Used: Ident: Cancel:  Used: Ident: Cancel: |
|-----------------------------------------------------------------------------------------------------------------------|-----------------------------------------------------------------------------------------------------------|--------------------------------------------|
| Used:<br>Ident:                                                                                                       | Used:<br>Ident: