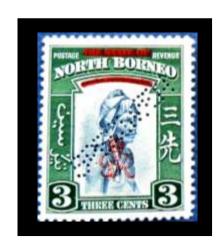

s punctured the perforation?

**NOTE:-** Images are not to scale.

# PERFINS OF THE STATE OF NORTH BORNEO

The following two perfin dies were used for the collection of Court Fees & Licenses, (Fiscal use) The perfins are also recorded on stamps with the Japanese occupation single line overprint used c1943, and have also been seen with Postal cancels.

#### "JUDICIAL"

Found on Postage stamps of c1909-1916.











#### "REVENUE"

Found on Postage stamps of c1909-1941, Provisional Issues.



















# PERFINS OF THE STATE OF NORTH BORNEO

What is presumed to be a "CANCELLED" perfin die has also been noted on North Borneo stamps, used on the 1886 issues.

**NOTE: -** Die image is approximate.







**NOTE: -** Stamp images are not to scale.

#### "SPECIMEN"

Crown Colony 1947





# **Unidentified Dies**

**NOTE:** - Images are not to scale.

Unidentified dies,

(No1 has a Hong Kong & Shanghai Bank Cachet)

1 2









Unidentified die, true size c1965 issues (Cancel reads -----ffice ) "Co" ?

Revenue "LW" ??







Unidentified die on a 3c Tiger F.M.S.





Unidentified die on a 50c QEII c1968. (Kodak?)







# 1935 Silver Jubilee Perfins of Malaya Straits Settlements

For the many collectors of the 1935 Silver Jubilee stamps, I have included below a listing of the current perfin dies to be found on this issue, it is not complete by any means, and if any collectors can provide further information it would be gratefully received,

The list is up to date as of: - January 2020.



| Company & Catalogue Number                        | Die       | Values   |