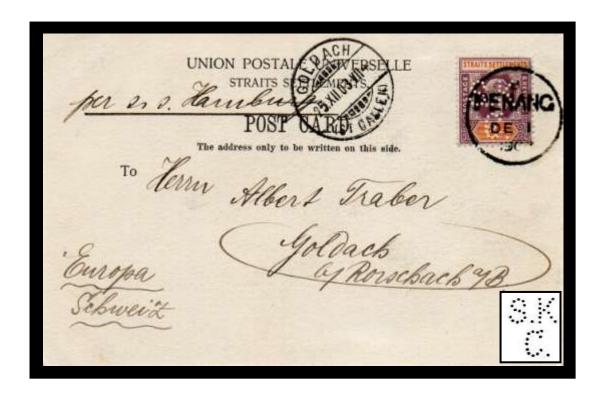

- **F 3** Ø Suspected identity of Fraser & Co, Prince Street, Singapore. (Stockbrokers). Dated copy of 22-7-1909.
- **F 14** Fraser & Neave, Raffles Square, Singapore. Company founded as Straits Aerated Waters in 1883, became Fraser & Neave in 1898. Still trades under that name. Used c 1922 to 1935.
- **G** 3 Guthrie & Co, Collyer Quay, Singapore. Alexander Guthrie came to Singapore in 1820 and commenced business as a General Merchant. Used c 1889 to c 1931.
- G 5 Guthrie & Co Ltd, Penang. Used c 1906 to c 1915.
- **G 8** Great Eastern Life Assurance Co Ltd, Collyer Quay, Singapore. Used c 1908 to occupation.
- **G 10** Great Eastern Life Assurance Co Ltd, Collyer Quay, Singapore. A post war perfin used on the stamps of Singapore, Sarawak, & Johor. **NOTE:** The stamps of Sarawak, & Johor have Company fiscal cancels. Used c 1962-1971 issues.
- **G 26** Gilfillan, Wood & Co, Collyer Quay, Singapore. Commenced Business in 1867. for further Reference see **A7** & **A8** Postal & Revenue usage c 1874-1882.
- **H 2** Harrisons, Barker & Co Ltd, Kuala Lumpur. Used on Selangor & Straits Settlements stamps. The "H" is 4 holes high. Used c 1935 to Occupation.
- **H 3** Huttenbach Brothers, Collyer Quay, Singapore. The "H" is 5 holes high. Used c 1890 to c 1925. (Fiscal use recorded 29-1-1906).
- **H 4** Huttenbach Brothers, Beach Road, Penang. Used c 1885 to c 1920.
- **H 6** Hooglandt & Co, Singapore. Est in 1856. Used c 1880. Also revenue use.
- **H 10** Herman Jebson & Co, Beach Street, Penang. First listed 1883 until 1902. Used c 1883 to c 1892. Also recorded with a Colombo Ceylon cancel!! This die is also recorded on the stamps of the Dutch East Indies. (Page 78).
- **H 19** Hong Kong & Shanghai Banking Corporation, Singapore. This Bank was established in Hong Kong in 1865. A branch was opened in Singapore on 5-12-1877. Revenue stamps are also found with this perfin. Used c 1884 to c 1917 GV. Recorded on EDVII 8 Cent Straits Settlements stamp with the Squared circle cancel of Lyttelton New Zealand dated 4-5-1907, also recorded with the fake? "B" overprint used by the British Post Offices in "Bangkok Siam" c 1882-1885.