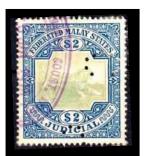

| Cancel:              | Cancel:                                                                                              |

#### "SPECIMEN PERFINS"

(**NOTE:** - Images not to scale)





Used: 1922-34 issue. Ident: De La Rue Issue.

Cancel:



#### **SP 2**



Used: From 1935. Ident: De La Rue Issue.

Cancel:



#### **SP 3**



Used: From c1928-1947. Ident: Waterlow & Son Issues.

Cancel:



#### "JUDICIAL PERFINS"





A 3 Hole Perfin Cancellator (Judicial usage c1906.



"C" perfin die ? (Judicial usage = Court ?)

Although this die often appears double or even treble it is thought that due to inconsistent spacing on a number of inspected stamps, the die is a single letter "C" die.

Perfin used c1903-1910.













A 9 Hole Punch Perfin Cancellator used c1897-1903.









Perak Ovpt

#### "JUDICIAL PERFINS"

# Negri Sembilan - Supreme Court

S.C.?

CACHET of: - --PREME COURT 4-1941



Is this a stop after the S. which has punctured the perforation?

**NOTE:-** Images are not to scale.

# PERFINS OF THE STATE OF NORTH BORNEO

The following two perfin dies were used for the collection of Court Fees & Licenses, (Fiscal use) The perfins are also recorded on stamps with the Japanese occupation single line overprint used c1943, and have also been seen with Postal cancels.

#### "JUDICIAL"

Found on Postage stamps of c1909-1916.











#### "REVENUE"

Found on Postage stamps of c1909-1941, Provisional Issues.



















# PERFINS OF THE STATE OF NORTH BORNEO

What is presumed to be a "CA