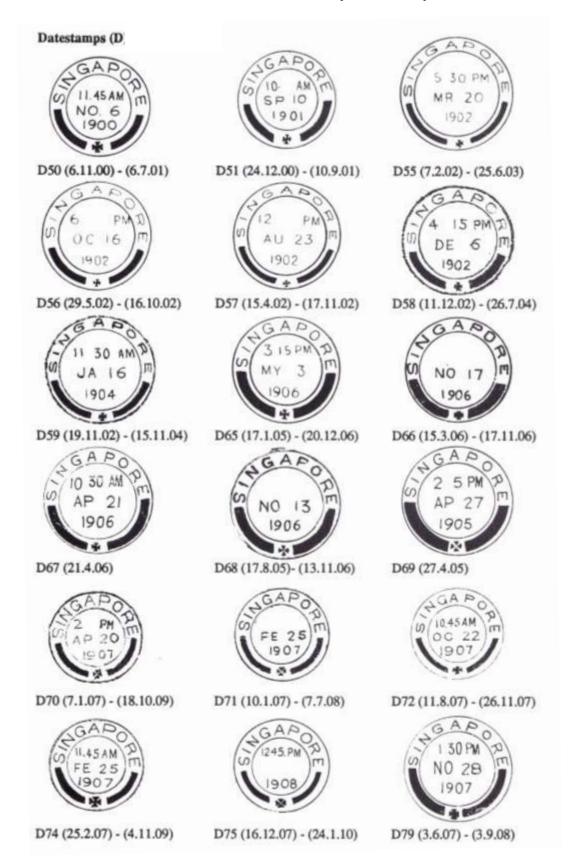

#### <u>INDEX</u>

| Pages 3 to 13  | Brief Descriptions of Companies.       |
|----------------|----------------------------------------|
| Pages 14 to 70 | (A to Z) Perfin Dies & Images.         |
| Pages 71 to 73 | Specimen & Judicial stamp perfin dies. |
| Pages 74 to 75 | North Borneo State.                    |
| <u>Page 76</u> | Unidentified Dies.                     |
| <u>Page 77</u> | Silver Jubilee Dies.                   |
| <u>Page 78</u> | Singapore Cancels 1900-1908.           |
| Page 79 to 80  | Bangkok "B" Overprint.                 |