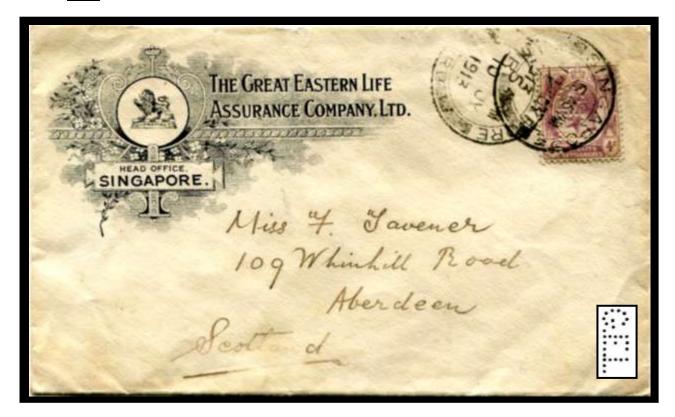

|

**<u>E 1</u>** East Asiatic Company, Singapore. GV, 21-12-1932.



**G 8** Great Eastern Life Assurance Co Ltd, GV, 10-7-1913.



#### Letter "F"

| Used: Ident: Cancel:  F 14 (F2)  Used: c1922-1935. Ident: Fraser & Neave, Raffles Quay, Singapore. Cancel: Singapore. | Used: 22-7-1909. Ident: Ø Fraser & Co, Prince Street, Singapore. Cancel: Singapore.  Used: Ident: Cancel: | Used: Ident: Cancel:  Used: Ident: Cancel: |
|-----------------------------------------------------------------------------------------------------------------------|-----------------------------------------------------------------------------------------------------------|--------------------------------------------|
| Used:<br>Ident:                                                                                                       | Used:<br>Ident:                                                                                           | U