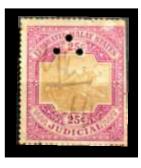

|
| Used:<br>Ident:                                                                                    | Used:<br>Ident:      | Used:<br>Ident:                                                                                      |
| Cancel:                                                                                            | Cancel:              | Cancel:                                                                                              |

#### "SPECIMEN PERFINS"

(**NOTE:** - Images not to scale)





Used: 1922-34 issue. Ident: De La Rue Issue.

Cancel:



#### **SP 2**



Used: From 1935. Ident: De La Rue Issue.

Cancel:



#### **SP 3**



Used: From c1928-1947. Ident: Waterlow & Son Issues.

Cancel:



#### "JUDICIAL PERFINS"





A 3 Hole Perfin Cancellator (Judicial usage c1906.



"C" perfin die ? (Judicial usage = Court ?)

Although this die often appears double or even treble it is thought that due to inconsistent spacing on a number of inspected stamps, the die is a single letter "C" die.

Perfin used c1903-1910.













A 9 Hole Punch Perfin Cancellator used c1897-1903.









Perak Ovpt

#### "JUDICIAL PERFINS"

# Negri Sembilan - Supreme Court

S.C.?

CACHET of: - --PREME COURT 4-1941



Is this a stop after the S. which has punctured the perforation?

**NOTE:-** Images are not to scale.

# PERFINS OF THE STATE OF NORTH BORNEO

The following two perfin dies were used for the collection of Court Fees & Licenses, (Fiscal use) The perfins are also recorded on stamps with the Japanese occupation single