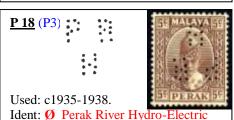

- **PAID 4** Paid canceller c 1950 used by the Chartered Bank, Sibu Sarawak.
- **PAID 5** NOTE: This die could be a partial of "O•B•C/PAID" (Revenue use) User: Oriental Banking Corporation. c 1880-1890s (Company Cachet often on stamp). Similar die found on revenue stamps of India, Ceylon & Mauritius.
- **P 4** Ø Suspected identity of Puttfarken & Co, established in 1858 as Puttfarken, Rheiner & Co. Messer's Puttfarken & Rheiner had both been employed with Rautenberg Schmidt & Co since 1854. Became Puttfarken & Co about 1885. Used c 1890.
- **P 15** Peninsular & Orient Steam Navigation Co, Singapore. Incorporated in London on 31-12-1840. Their main purpose was to Transport passengers to and from the East. Branch established in Singapore in 1845. Used c 1899 to 1936.
- P 18 Ø Perak River Hydro-Electric Power Co Ltd, Used at Ipoh Perak, c 1935-1938.
- **P 20M** Paterson, Simons & Co, Collyer Quay, Singapore. Founded as Kerr Rawson & Co in 1835. Changed to Paterson, Simons & Co on the 1-5-1859. They absorbed William McKerrow in 1907. (Merchants). Fiscal use recorded c1906-1920. Used c 1904 to 1921.
- **R 19** Rautenberg, Schmidt & Co, Malacca Street, Singapore. Established on the 21-4-1849. Possibly the first Company to use perfins from c1870s, also recorded on the re issued East India stamp c 1884-1885. Closed down with the advent of WW1 1914-1918. Used c 1870s to c 1900. Revenue stamps are also found with this perfin.
- R 20 Rautenberg, Schmidt & Co, Malacca Street, Singapore. Used c 1900 to 1905.
- **R22** Ø Registration of Title, There are 6 Documents recorded with this R.T. perfin. The Perfin is through the Document, and all are concerning the ownership of land. They have dates between 3-1938 and 12-1940.
- **NOTE:** A Registration of Title perfin is recorded in the U.K. (Crown circle R.T.) An image is listed in the Officials Perfin catalogue (Great Britain & Ireland).
- S 2 Sandilands Buttery & Co, Cecil Street, Singapore. Used c 1908 to 1930.
- S 3 Partial Comany Cachet Confirming the identity of Smith Bell & Co, (Tabaco) Shipping and Insurance agents based in the Philippines, originally founded in Liverpool in 1846. Appointed agents for the Commercial Union Insurance Company in Singapore on 23-2 1863. Perfin used c 1870s-c 1880s. They also had offices in Hong Kong & the Spanish Philippines, on which stamps with identical perfins are to be found. Die manufactured by J Sloper "Die No 5099" (c1876).
- **S** 5 Straits Settlements stamps used 1892-1899 issues, Singapore cancel.