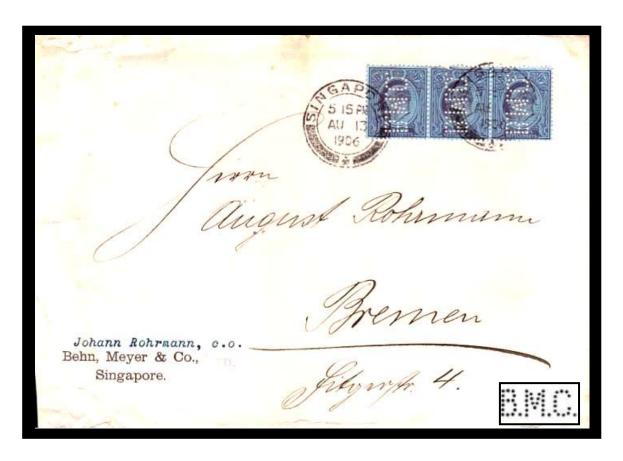

- **B 10** Boustead & Co Ltd, Selangor. Used on stamps of the Federal Malaya States & Selangor, with cancels of Kuala Lumpur, Port Swettenham, & Telok Anson. Used c 1922 to occupation.
- **B 11** Boustead & Co Ltd, Tumpat, Kelantan. Larger "O" than B 10. Used c 1920-1938.
- **B 12** Boustead & Co, Ipoh, Perak. Straight back to "C" & wider "Ltd" used c 1941.
- **B 13** Brinkmann & Co, Collyer Quay, Singapore, Importers, Exporters & Insurance Agents. Used c 1887 to c 1912 issue. Also recorded used on Revenue stamps.
- **B 14** Barlow & Co, Collyer Quay, Singapore. (Merchants) established in 1882. Used c 1885 to c 1913.
- **B 21** Barker & Kengchuan, 7A, 8 & 8A Change Alley, Singapore. (Manufacturers Agents) Used c 1908-1922. (Partners A Barker & Kho Keng Chuan).
- **B 22** New die F.M.S. used on 1922-34 Issues, Taluk Anson, No other information.
- **B 23** Behn Mayer & Co, Collyer Quay. Singapore. This perfin appears to have replaced B 26. Used c 1905 to c 1914. Two covers have been recorded with a hand stamped "Ltd" after Behn Mayer & Co, dates of: 13-8-1906, 30-10-1906, Stamp SG 125 is also recorded with a Jesseton North Borneo cancel 2-7-1905.
- **B 24** Behn Mayer & Co, Weld Quay, Penang. This firm as with others of German origin was liquidated with the advent of WW1 1914-1918. Used c 1903 to c 1914. Became a Limited Company c 1904. A cover has been recorded with a hand stamped "Ltd" after Behn Mayer & Co, date of: 24-11-1904.
- **B 26** Behn Mayer & Co, Collyer Quay. Singapore. Established 1-11-1840. One of the first companies to use perfins. The partnership was dissolved on the 1-3-1850. But carried on trading under that name.

**<u>B 6</u>** Boustead & Co, Weld Quay, Penang. GV, 17-3-1936.

**<u>B 11</u>** Kelantan Sultan Ismail, Strip of Six \$1. c1938.

**<u>B 23</u>** Behn Meyer & Co., Singapore. EDVII, 13-8-1906.

**<u>B 24</u>** Behn Meyer & Co <u>**Ltd**</u>, Penang. EDVII, 24-11-1904.

9.95 kg

Used: Ident:

Cancel:

<u>B 23</u> (B11)

Used: c1905-1914. Ident: Behn Meyer & Co, Became a Ltd Company c 1904 Collyer Quay, Singapore.

Cancel: Singapore, Jesselton, North Borneo.

<u>B 24</u> (B12)

Used: c1903-1914. Ident: Behn Meyer & Co