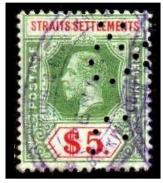

were used for the collection of Court Fees & Licenses, (Fiscal use) The perfins are also recorded on stamps with the Japanese occupation single line overprint used c1943, and have also been seen with Postal cancels.

#### "JUDICIAL"

Found on Postage stamps of c1909-1916.











#### "REVENUE"

Found on Postage stamps of c1909-1941, Provisional Issues.



















# PERFINS OF THE STATE OF NORTH BORNEO

What is presumed to be a "CANCELLED" perfin die has also been noted on North Borneo stamps, used on the 1886 issues.

**NOTE: -** Die image is approximate.







**NOTE: -** Stamp images are not to scale.

#### "SPECIMEN"

Crown Colony 1947





# **Unidentified Dies**

**NOTE:** - Images are not to scale.

Unidentified dies,

(No1 has a Hong Kong & Shanghai Bank Cachet)

1 2









Unidentified die, true size c1965 issues (Cancel reads -----ffice ) "Co" ?

Revenue "LW" ??







Unidentified die on a 3c Tiger F.M.S.





Unidentified die on a 50c QEII c1968. (Kodak?)







# 1935 Silver Jubilee Perfins of Malaya Straits Settlements

For the many collectors of the 1935 Silver Jubilee stamps, I have included below a listing of the current perfin dies to be found on this issue, it is not complete by any means, and if any collectors can provide further information it would be gratefully received,

The list is up to date as of: - January 2020.



| Company & Catalogue Number                        | Die       | Values   |          |          |          |
|---------------------------------------------------|-----------|----------|----------|----------|----------|