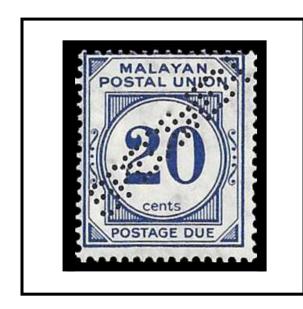

|
| Used:<br>Ident:                                                                                    | Used:<br>Ident:      | Used:<br>Ident:                                                                                      |
| Cancel:                                                                                            | Cancel:              | Cancel:                                                                                              |

#### "SPECIMEN PERFINS"

(**NOTE:** - Images not to scale)





Used: 1922-34 issue. Ident: De La Rue Issue.

Cancel:



#### **SP 2**



Used: From 1935. Ident: De La Rue Issue.

Cancel:



#### **SP 3**



Used: From c1928-1947. Ident: Waterlow & Son Issues.

Cancel:



#### "JUDICIAL PERFINS"





A 3 Hole Perfin Cancellator (Judicial usage c1906.



"C" perfin die ? (Judicial usage = Court ?)

Although this die often appears double or even treble it is thought that due to inconsistent spacing on a number of inspected stamps, the die is a single letter "C" die.

Perfin used c1903-1910.













A 9 Hole Punch Perfin Cancellator used c1897-1903.









Perak Ovpt

#### "JUDICIAL PERFINS"

# Negri Sembilan - Supreme Court

S.C.?

CACHET of: - --PREME COURT 4-1941



Is this a stop after the S. which has punctured the perforation?

**NOTE:-** Images are not to scale.

# PERFINS OF THE STATE OF NORTH BORNEO

The following two perfin dies were used for the collection of Court Fees & Licenses, (Fiscal use) The perfins are also recorded on stamps with t