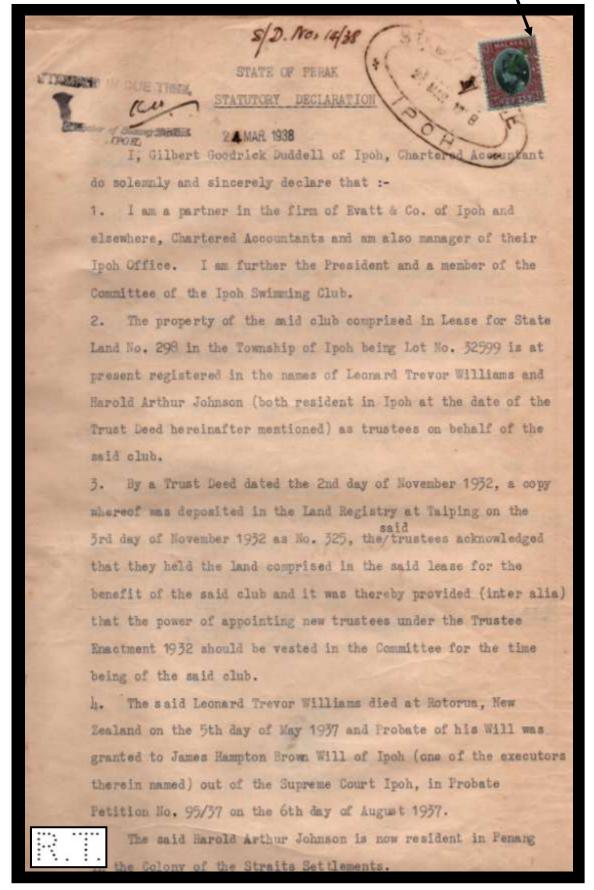

- **PAID 4** Paid canceller c 1950 used by the Chartered Bank, Sibu Sarawak.
- **PAID 5** NOTE: This die could be a partial of "O•B•C/PAID" (Revenue use) User: Oriental Banking Corporation. c 1880-1890s (Company Cachet often on stamp). Similar die found on revenue stamps of India, Ceylon & Mauritius.
- **P 4** Ø Suspected identity of Puttfarken & Co, established in 1858 as Puttfarken, Rheiner & Co. Messer's Puttfarken & Rheiner had both been employed with Rautenberg Schmidt & Co since 1854. Became Puttfarken & Co about 1885. Used c 1890.
- **P 15** Peninsular & Orient Steam Navigation Co, Singapore. Incorporated in London on 31-12-1840. Their main purpose was to Transport passengers to and from the East. Branch established in Singapore in 1845. Used c 1899 to 1936.
- P 18 Ø Perak River Hydro-Electric Power Co Ltd, Used at Ipoh Perak, c 1935-1938.
- **P 20M** Paterson, Simons & Co, Collyer Quay, Singapore. Founded as Kerr Rawson & Co in 1835. Changed to Paterson, Simons & Co on the 1-5-1859. They absorbed William McKerrow in 1907. (Merchants). Fiscal use recorded c1906-1920. Used c 1904 to 1921.
- **R 19** Rautenberg, Schmidt & Co, Malacca Street, Singapore. Established on the 21-4-1849. Possibly the first Company to use perfins from c1870s, also recorded on the re issued East India stamp c 1884-1885. Closed down with the advent of WW1 1914-1918. Used c 1870s to c 1900. Revenue stamps are also found with this perfin.
- R 20 Rautenberg, Schmidt & Co, Malacca Street, Singapore. Used c 1900 to 1905.
- **R22** Ø Registration of Title, There are 6 Documents recorded with this R.T. perfin. The Perfin is through the Document, and all are concerning the ownership of land. They have dates between 3-1938 and 12-1940.
- **NOTE:** A Registration of Title perfin is recorded in the U.K. (Crown circle R.T.) An image is listed in the Officials Perfin catalogue (Great Britain & Ireland).
- S 2 Sandilands Buttery & Co, Cecil Street, Singapore. Used c 1908 to 1930.
- S 3 Partial Comany Cachet Confirming the identity of Smith Bell & Co, (Tabaco) Shipping and Insurance agents based in the Philippines, originally founded in Liverpool in 1846. Appointed agents for the Commercial Union Insurance Company in Singapore on 23-2 1863. Perfin used c 1870s-c 1880s. They also had offices in Hong Kong & the Spanish Philippines, on which stamps with identical perfins are to be found. Die manufactured by J Sloper "Die No 5099" (c1876).
- **S** 5 Straits Settlements stamps used 1892-1899 issues, Singapore cancel.