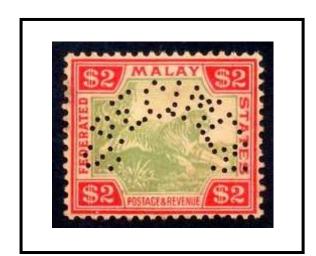

# COMPANY DESCRIPTIONS AND KNOWN INFORMATION

- **A 1** No information, New die.
- **A 3** A Clouet & Co, Raffles Quay, Singapore. (Merchants) Established in Singapore in 1892. Used c 1899-1923.
- **A 7** Adamson Gilfillan & Co Ltd, Used c 1909-1926. GV Fiscal use recorded, Perfin is through the document.
- **A 8** Adamson Gilfillan & Co Ltd, (Merchants) Collyer Quay, Singapore. Commenced Business as Gilfillan, Wood & Co, in 1867. Changed to Adamson Gilfillan & Co Ltd, in 1904. And lastly to Harper Gilfillan, just prior to WW2. Perfin used c 1909, after which the "&Co/Ld" was removed leaving **A 7M "AG"**
- **A 17** Asiatic Petroleum Co, Collyer Quay, Singapore. Established in 1907. Office opened in Singapore in 1908. (Small pin-perf holes). Used c 1916.
- **A 18M** Multi Headed die, Asiatic Petroleum Co (S.S.) Ltd, Collyer Quay, Singapore. Formed by the amalgamation of the Shell Transport Co, & Royal Dutch Petroleum Co, Established in 1907. Used c 1910 to Occupation. Revenue use noted. Deformed characters are also noted.
- A 19 NOTE: This die has now been confirmed as being part of multi die A 18M Having been recorded alongside A 18M on a large format stamp. (See page 15)
- **A 20** Asiatic Petroleum Co, Collyer Quay, Singapore. Established in 1907. Used c 1908-1911.
- **B 3** Borneo Co Ltd, Finlayson Green, Singapore. (Merchants) commenced trading as W R Patterson & Co, in 1842. Became Borneo & Co, on 31-7-1857. Used c 1890 to c 1932.
- **B 4** Boustead & Co, Singapore. Began trading about 1827, later, on the 1-1-1864 it became Boustead, Schwabe & Co, reverting back to Boustead & Co, in 1867. They traded as General Merchants in both Singapore & Penang & later throughout the Malaya Peninsula. Although not the earliest, they were the largest users of perfins. Fiscal use & Revenue stamps are also found with this perfin. Used c 1880 to Occupation. Hong Kong cancel is also noted c1911. (Security overprints are found). And a recent Japanese Occupation issue.
- **B 5** Boustead & Co, Weld Quay, Penang. As above but stop under the "O" Used c 1884 to c 1922. also Fiscal use (Security overprints are also found).
- **B 6** Boustead & Co, Weld Quay, Penang. This perfin replaced B 5. Used c 1918 to occupation. Found on stamps of Straits Settlements & Perak.
- **B 7** New die, Federated Malaya States. (Tiger stamp). Also found on stamps of India B53. No user identity at this time.