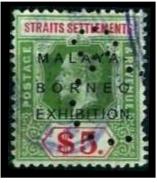

e used for the collection of Court Fees & Licenses, (Fiscal use) The perfins are also recorded on stamps with the Japanese occupation single line overprint used c1943, and have also been seen with Postal cancels.

#### "JUDICIAL"

Found on Postage stamps of c1909-1916.











#### "REVENUE"

Found on Postage stamps of c1909-1941, Provisional Issues.



















# PERFINS OF THE STATE OF NORTH BORNEO

What is presumed to be a "CANCELLED" perfin die has also been noted on North Borneo stamps, used on the 1886 issues.

**NOTE: -** Die image is approximate.







**NOTE: -** Stamp images are not to scale.

#### "SPECIMEN"

Crown Colony 1947





# **Unidentified Dies**

**NOTE:** - Images are not to scale.

Unidentified dies,

(No1 has a Hong Kong & Shanghai Bank Cachet)

1 2









Unidentified die, true size c1965 issues (Cancel reads -----ffice ) "Co" ?

Revenue "LW" ??







Unidentified die on a 3c Tiger F.M.S.





Unidentified die on a 50c QEII c1968. (Kodak?)







# 1935 Silver Jubilee Perfins of Malaya Straits Settlements

For the many collectors of the 1935 Silver Jubilee stamps, I have included below a listing of the current perfin dies to be found on this issue, it is not complete by any means, and if any collectors can provide further information it would be gratefully received,

The list is up to date as of: - January 2020.



| Company & Catalogue Number                        | Die       | Values   |          |          |          |
|---------------------------------------------------|-----------|----------|----------|----------|----------|
|