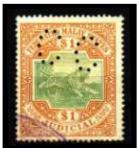

| Cancel:              | Cancel:                                                                                              |

#### "SPECIMEN PERFINS"

(**NOTE:** - Images not to scale)





Used: 1922-34 issue. Ident: De La Rue Issue.

Cancel:



#### **SP 2**



Used: From 1935. Ident: De La Rue Issue.

Cancel:



#### **SP 3**



Used: From c1928-1947. Ident: Waterlow & Son Issues.

Cancel:



#### "JUDICIAL PERFINS"





A 3 Hole Perfin Cancellator (Judicial usage c1906.



"C" perfin die ? (Judicial usage = Court ?)

Although this die often appears double or even treble it is thought that due to inconsistent spacing on a number of inspected stamps, the die is a single letter "C" die.

Perfin used c1903-1910.













A 9 Hole Punch Perfin Cancellator used c1897-1903.









Perak Ovpt

#### "JUDICIAL PERFINS"

# Negri Sembilan - Supreme Court

S.C.?

CACHET of: - --PREME COURT 4-1941



Is this a stop after the S. which has punctured the perforation?

**NOTE:-** Images are not to scale.

# PERFINS OF THE STATE OF NORTH BORNEO

The following two perfin dies were used for the collection of Court Fees & Licenses, (Fiscal use) The perfins are also recorded on stamps with the Japanese occupation single line overprint used c1943, and have also been seen with Postal cancels.

#### "JUDICIAL"

Found on Postage stamps of c1909-1916.











#### "REVENUE"

Found on Postage stamps of c1909-1941, Provisional Issues.



















# PERFINS OF THE STATE OF NORTH BORNEO

What is presumed to be a "