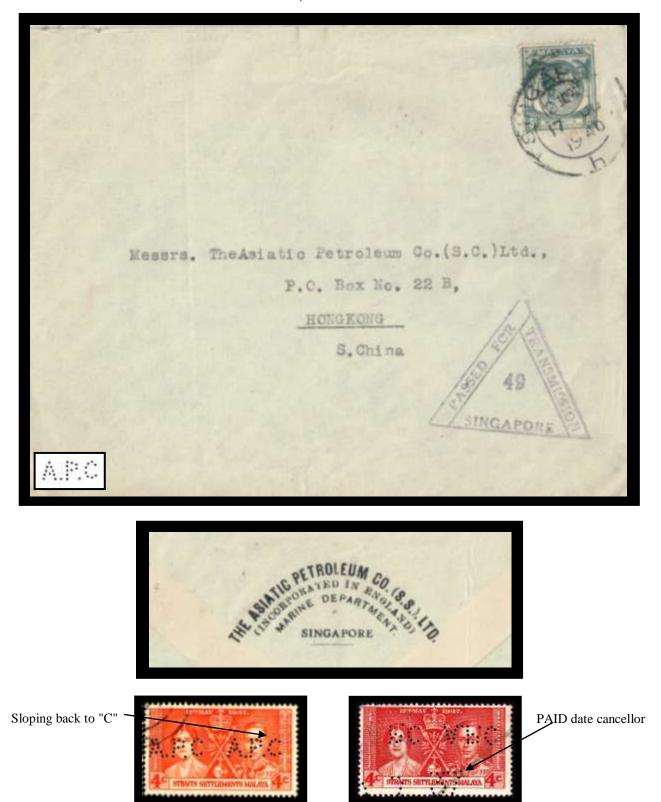

#### Letter "A"

<u>A 18M</u> The Asiatic Petroleum Co, (S.S.) Ltd, Singapore, GVI, 17-10-1940.

Stamp showing **A 18M** and the previous **A 19** together on the stamp as part of the Multi headed die. Also an image of a PAID date cancellor. **A 18M** Image courtesy of Philippe Antheaume