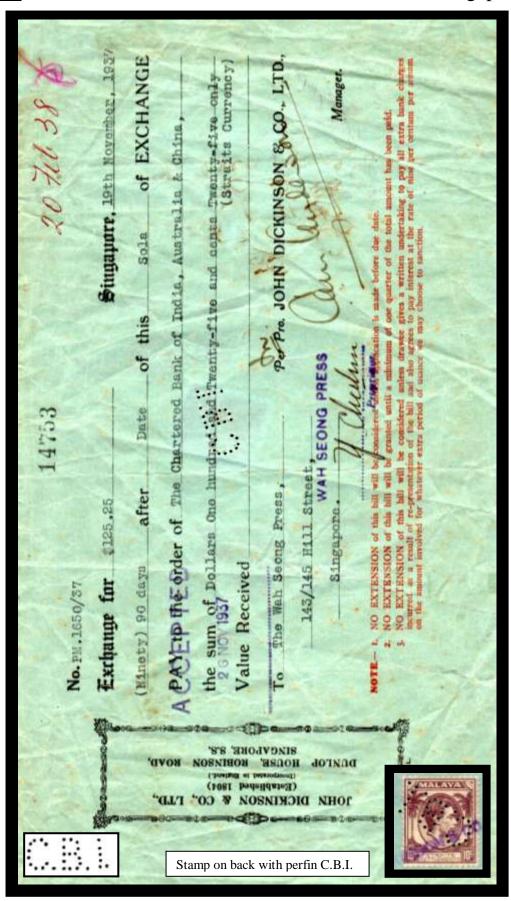

- C 4M Chartered Bank of India, Australia & China, Penang. Without stops, Used c 1910 to occupation. F.M.S. & Straits Settlements stamps.

  NOTE: It is possible that C4M & C5M may turn out to be from the same Multi headed die. as at the moment there are various slight differences to be noted on both dies.
- C 5M Chartered Bank of India, Australia & China, Kuala Lumpur, Selangor. A branch was opened in Kuala Lumpur in 1888, also used on stamps of the Federal Malaya States. "C" has a straighter back than C 4, bottom bar of the "B" inclined upwards, Used c 1906 to c 1930.
- C 6 Chartered Bank of India, Australia & China, Kuala Lumpur, Selangor, Kedah, Penang, Alor Star. A post war perfin used c 1949 to c 1955.
- C 7 Chartered Bank of India, Australia & China, Singapore. Used c 1913 to c 1938 (Perfin through the document).
- **C 8M** Chartered Bank of India, Australia & China, Battery Road, Singapore. Incorporated in London in 1853, branch opened in Singapore on 19-12-1859, now known as the Standard Chartered Bank. Used c 1903 to c 1910.
- C 10 Cadonau & Co, Collyer Quay, Singapore. (Merchants). Used c 1899 to c 1910.
- C 11 Ø Suspected identity of Cadonau & Co, Collyer Quay, Singapore. (Merchants). Used c 1902 to c 1906.
- C 13 City Council, Georgetown, Penang. A post war perfin used on stamps of Penang & Malaysia. Used c 1955 to 1975.
- C 15 No Identity, but recorded used on QEII stamps of Penang 1957 issues.
- **D 1** Deutsches Asiatische Bank, Singapore. Head Office in Shanghai. Bank closed with the advent of WW1 1914-1918. Used c 1905 to 1914. (Identical perfin also found on stamps of China).
- **D 2** D Brandt & Co, Boat Quay, Singapore. (Merchants) established in 1874. Company closed with the advent of WW1 1914-1918. Perfin diagonal. Used c 1886 to 1914. (Also recorded with Fiscal use).
- **E 1** East Asiatic Co, Raffles Square, Singapore. Established in Copenhagen in 1897. Branch opened in Singapore in 1902. Used 1902 to 1932. Fiscal use also recorded. **NOTE:** 1883 stamp issues are also recorded with this die! but with 1902 cancels, very late usage.
- **E 5** Eastern Extension Australasia & China Telegraph Co Ltd, c 1880s Date of 10-6-1883. Postage & Revenue use.
- E 19 Eastern Smelting Co Ltd, Penang. (Ore Smelters) Used c 1910 to c 1920.
- **E 21** Ø Suspected identity of Eastern Telegraph Company. or could be Exchange Telegraph Company. In use 1902.

**NOTE:** - Various slight differences have

been noted with both C4 & C5 they may be the same Multi headed die.

Used: c1910- to Occup. Ident: Chartered Bank of India Australia & China,

Penang.

Cancel: Penang.

#### NOTE: - C4M

Used: c1906-1930s. Ident: Chartered Bank

of India Australia & China Kuala Lumpur, Selangor.

Cancel: Penang.

Used: c1949-1955. Ident: Chartered Bank of India, Australia & China, Kuala Lumpur, Selangor, Alor Star.