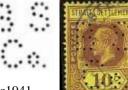

#### Letter "A"

<u>A 18M</u> The Asiatic Petroleum Co, (S.S.) Ltd, Singapore, GVI, 17-10-1940.

Stamp showing **A 18M** and the previous **A 19** together on the stamp as part of the Multi headed die. Also an image of a PAID date cancellor. **A 18M** Image courtesy of Philippe Antheaume