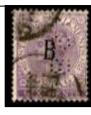

Revenue stamps are also found with this perfin. Used c 1879 to c 1904.

- **NOTE:** Also recorded with the fake "B" overprint used by the British Post Offices in "Bangkok Siam" c 1882-1885. For anyone who has an interest I can supply a full analogy of the "B" Overprint including the fake items.
- **B 31** Bin Seng Co Ltd, 1 South Canal Road, Singapore. A Milling Company with large interests in the rubber industry.
  Used c 1925 to c 1941. Predominantly on Straits Settlements stamps.
- C 1 There are three (3) types of this CANCELLED perfin recorded, they vary in length from 56mm to 66mm, and were used for canceling documents & cheques etc. All are known used postally by the P & O Banking Corporation, owing to size only 2 or 3 letters occur on a normal size stamp. Used 1923 to occupation. Found on Straits Settlements & Perak stamps.
- C 2 National Bank of India. Used c 1877-1887. (Perfin through the Document) only recorded on revenue stamps of Straits Settlements.

Also found on QVic Revenue stamps.

Used: c1879-1904. Ident: Behn Meyer & Co,

Collyer Quay, Singapore. Is this "B" overprint a fake item? See pages 77-78.

**PERFINS** did not make it to Bangkok until after the British Consulate Post office closed on 30 June 1885.