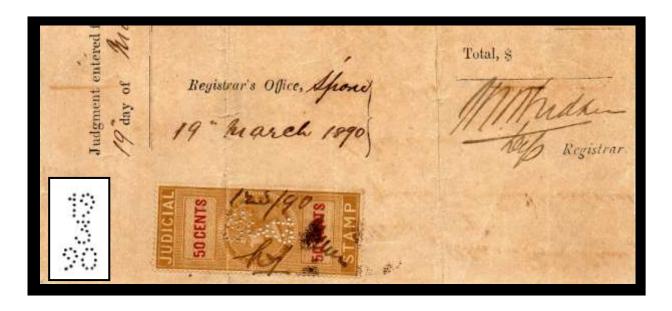

- **PAID 4** Paid canceller c 1950 used by the Chartered Bank, Sibu Sarawak.
- **PAID 5** NOTE: This die could be a partial of "O•B•C/PAID" (Revenue use) User: Oriental Banking Corporation. c 1880-1890s (Company Cachet often on stamp). Similar die found on revenue stamps of India, Ceylon & Mauritius.
- **P 4** Ø Suspected identity of Puttfarken & Co, established in 1858 as Puttfarken, Rheiner & Co. Messer's Puttfarken & Rheiner had both been employed with Rautenberg Schmidt & Co since 1854. Became Puttfarken & Co about 1885. Used c 1890.
- **P 15** Peninsular & Orient Steam Navigation Co, Singapore. Incorporated in London on 31-12-1840. Their main purpose was to Transport passengers to and from the East. Branch established in Singapore in 1845. Used c 1899 to 1936.
- P 18 Ø Perak River Hydro-Electric Power Co Ltd, Used at Ipoh Perak, c 1935-1938.
- **P 20M** Paterson, Simons & Co, Collyer Quay, Singapore. Founded as Kerr Rawson & Co in 1835. Changed to Paterson, Simons & Co on the 1-5-1859. They absorbed William McKerrow in 1907. (Merchants). Fiscal use recorded c1906-1920. Used c 1904 to 1921.
- **R 19** Rautenberg, Schmidt & Co, Malacca Street, Singapore. Established on the 21-4-1849. Possibly the first Company to use perfins from c1870s, also recorded on the re issued East India stamp c 1884-1885. Closed down with the advent of WW1 1914-1918. Used c 1870s to c 1900. Revenue stamps are also found with this perfin.
- R 20 Rautenberg, Schmidt & Co, Malacca Street, Singapore. Used c 1900 to 1905.
- **R22** Ø Registration of Title, There are 6 Documents recorded with this R.T. perfin. The Perfin is through the Document, and all are concerning the ownership of land. They have dates between 3-1938 and 12-1940.
- **NOTE:** A Registration of Title perfin is recorded in the U.K. (Crown circle R.T.) An image is listed in the Officials Perfin catalogue (Great Britain & Ireland).
- S 2 Sandilands Buttery & Co, Cecil Street, Singapore. Used c 1908 to 1930.
- S 3 Partial Comany Cachet Confirming the identity of Smith Bell & Co, (Tabaco) Shipping and Insurance agents based in the Philippines, originally founded in Liverpool in 1846. Appointed agents for the Commercial Union Insurance Company in Singapore on 23-2 1863. Perfin used c 1870s-c 1880s. They also had offices in Hong Kong & the Spanish Philippines, on which stamps with identical perfins are to be found. Die manufactured by J Sloper "Die No 5099" (c1876).
- **S** 5 Straits Settlements stamps used 1892-1899 issues, Singapore cancel.