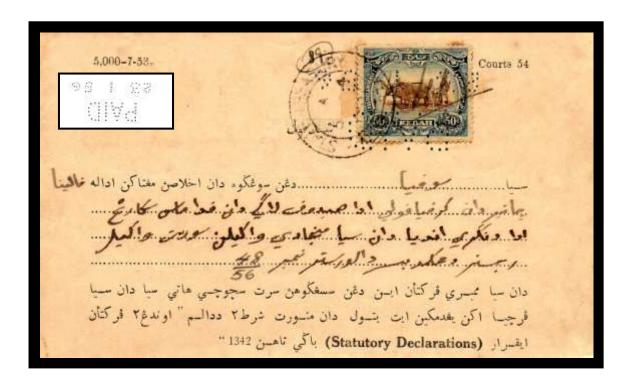

- **M 9** Mc Alister & Co Ltd, Battery Road, Singapore. (Merchants) established in 1857. Used c 1928 to occupation.
- **M 10** Mc Alister & Co Ltd, Battery Road, Singapore. (Merchants) established in 1857. Used c 1916 to c 1926.
- **M 11** Mc Alister & Co Ltd, Battery Road, Singapore. (Merchants) established in 1857. Used c 1902 to c 1918.
- **M 12** Mc Alister & Co Ltd, Battery Road, Singapore. (Merchants) established in 1857. Used c 1919 to c 1925.
- M 15 Municipal Commissioners, Malacca. GVI 1949 issues & QEII 1954 issues.
- M 17 Ø Suspected identity of Maynard & Co, (Chemists). 14 Battery Road, & 598 North Bridge Road, Singapore. Used c 1902.
- **M 19M** Municipal Commissioners, Penang. Used c 1904 to c 1940.
- **M 21M** Multi Headed die, Municipal Commissioners, Penang. Used c 1940 to c 1960.
- **N 3** North Chinese Insurance Co, Singapore. Established by 1874. Used c 1902 to c 1920.
- **N 8** Nederlandsche Handel-Maatschappij, Collyer Quay, Singapore. Founded in Amsterdam in 1824. (The Netherlands Trading Society) Branch opened in Singapore in 1859. Used c 1906 to c 1934.
- **O 17** Oriental Government Security Life Assurance Co, **NOTE:** This die has <u>no</u> larger perfin hole. and is recorded on the stamps of the Straits Settlements, Used c 1913-1920.
- **O 18** Oriental Government Security Life Assurance Co, Kuala Lumpur, Selangor. Incorporated in India in 1874. Branch established in Kuala Lumpur in 1913. Used c 1926 to 1936. This die has a larger perfin hole featured next to the letter "L" Recorded on stamps of F.M.S. & Selangor.
- O 19 & O 20 Oriental Government Security Life Assurance Co, Kuala Lumpur, Selangor. Incorporated in India in 1874. Branch established in Kuala Lumpur in 1913. Used c 1926 to 1936. These dies have larger perfin holes featured, It is thought that the larger holes could well signify different Company Offices. Recorded on stamps of F.M.S. & Selangor.
- **PAID 1** Magistrates Court, Kedah. Used c 1912 c 1955.
- **PAID 2** Stamp Office Klang, 1-2-1897.
- **PAID 3** Paid canceller c 1882.

- **PAID 4** Paid canceller c 1950 used by the Chartered Bank, Sibu Sarawak.
- **PAID 5** NOTE: This die could be a partial of "O•B•C/PAID" (Revenue use) User: Oriental Banking Corporation. c 1880-1890s (Company Cachet often on stamp). Similar die found on revenue stamps of India, Ceylon & Mauritius.
- **P 4** Ø Suspected identity of Puttfarken & Co, established in 1858 as Puttfarken, Rheiner & Co. Messer's Puttfarken & Rheiner had both been employed with Rautenberg Schmidt & Co since 1854. Became Puttfarken & Co about 1885. Used c 1890.
- **P 15** Peninsular & Orient Steam Navigation Co, Singapore. Incorporated in London on 31-12-1840. Their main purpose was to Transport passengers to and from the East. Branch established in Singapore in 1845. Used c 1899 to 1936.
- P 18 Ø Perak River Hydro-Electric Power Co Ltd, Used at Ipoh Perak, c 1935-1938.
- **P 20M** Paterson, Simons & Co, Collyer Quay, Singapore. Founded as Kerr Rawson & Co in 1835. Changed to Paterson, Simons & Co on the 1-5-1859. They absorbed William McKerrow in 1907. (Merchants). Fiscal use recorded c1906-1920. Used c 1904 to 1921.
- **R 19** Rautenberg, Schmidt & Co, Malacca Street, Singapore. Established on the 21-4-1849. Possibly the first Company to use perfins from c1870s, also recorded on the re issued East India stamp c 1884-1885. Closed down with the advent of WW1 1914-1918. Used c 1870s to c 1900. Revenue stamps are also found with this perfin.
- R 20 Rautenberg, Schmidt & Co, Malacca Street, Singapore. Used c 1900 to 1905.
- **R22** Ø Registration of Title, There are 6 Documents recorded with this R.T. perfin. The Perfin is through the Document, and all are concerning the ownership of land. They have dates between 3-1938 and 12-1940.
- **NOTE:** A Registration of Title perfin is recorded in the U.K. (Crown circle R.T.) An image is listed in the Officials Perfin catalogue (Great Britain & Ireland).
- S 2 Sandilands Buttery & Co, Cecil Street, Singapore. Used c 1908 to 1930.
- S 3 Partial Comany Cachet Confirming the identity of Smith Bell & Co, (Tabaco) Shipping and Insurance agents based in the Philippines, originally founded in Liverpool in 1846. Appointed agents for the Commercial Union Insurance Company in Singapore on 23-2 1863. Perfin used c 1870s-c 1880s. They also had offices in Hong Kong & the Spanish Philippines, on which stamps with identical perfins are to be found. Die manufactured by J Sloper "Die No 5099" (c1876).
- **S** 5 Straits Settlements stamps used 1892-1899 issues, Singapore cancel.