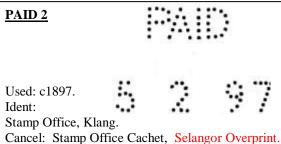

- **M 9** Mc Alister & Co Ltd, Battery Road, Singapore. (Merchants) established in 1857. Used c 1928 to occupation.
- **M 10** Mc Alister & Co Ltd, Battery Road, Singapore. (Merchants) established in 1857. Used c 1916 to c 1926.
- **M 11** Mc Alister & Co Ltd, Battery Road, Singapore. (Merchants) established in 1857. Used c 1902 to c 1918.
- **M 12** Mc Alister & Co Ltd, Battery Road, Singapore. (Merchants) established in 1857. Used c 1919 to c 1925.
- M 15 Municipal Commissioners, Malacca. GVI 1949 issues & QEII 1954 issues.
- M 17 Ø Suspected identity of Maynard & Co, (Chemists). 14 Battery Road, & 598 North Bridge Road, Singapore. Used c 1902.
- **M 19M** Municipal Commissioners, Penang. Used c 1904 to c 1940.
- **M 21M** Multi Headed die, Municipal Commissioners, Penang. Used c 1940 to c 1960.
- **N 3** North Chinese Insurance Co, Singapore. Established by 1874. Used c 1902 to c 1920.
- **N 8** Nederlandsche Handel-Maatschappij, Collyer Quay, Singapore. Founded in Amsterdam in 1824. (The Netherlands Trading Society) Branch opened in Singapore in 1859. Used c 1906 to c 1934.
- **O 17** Oriental Government Security Life Assurance Co, **NOTE:** This die has <u>no</u> larger perfin hole. and is recorded on the stamps of the Straits Settlements, Used c 1913-1920.
- **O 18** Oriental Government Security Life Assurance Co, Kuala Lumpur, Selangor. Incorporated in India in 1874. Branch established in Kuala Lumpur in 1913. Used c 1926 to 1936. This die has a larger perfin hole featured next to the letter "L" Recorded on stamps of F.M.S. & Selangor.
- O 19 & O 20 Oriental Government Security Life Assurance Co, Kuala Lumpur, Selangor. Incorporated in India in 1874. Branch established in Kuala Lumpur in 1913. Used c 1926 to 1936. These dies have larger perfin holes featured, It is thought that the larger holes could well signify different Company Offices. Recorded on stamps of F.M.S. & Selangor.
- **PAID 1** Magistrates Court, Kedah. Used c 1912 c 1955.
- **PAID 2** Stamp Office Klang, 1-2-1897.
- **PAID 3** Paid canceller c 1882.

- **PAID 4** Paid canceller c 1950 used by the Chartered Bank, Sibu Sarawak.
- **PAID 5** NOTE: This die could be a partial of "O•B•C/PAID" (Revenue use) User: Oriental Banking Corporation. c 1880-1890s (Company Cachet often on stamp). Similar die found on revenue stamps of India, Ceylon & Mauritius.
- **P 4** Ø Suspected identity of Puttfarken & Co, established in 1858 as Puttfarken, Rheiner & Co. Messer's Puttfarken & Rheiner had both been employed with Rautenberg Schmidt & Co since 1854. Became Puttfarken & Co about 1885. Used c 1890.
- **P 15** Peninsular & Orient Steam Navigation Co, Singapore. Incorporated in London on 31-12-1840. Their main purpose was to Transport passengers to and from the East. Branch established in Singapore in 1845. Used c 1899 to 1936.
- P 18 Ø Perak River Hydro-Electric Power Co Ltd, Used at Ipoh Perak, c 1935-1938.
- **P 20M** Paterson, Simons & Co, Collyer Quay, Singapore. Founded as Kerr Rawson & Co in 1835. Changed to Paterson, Simons & Co on the 1-5-1859. They absorbed William McKerrow in 1907. (Merchants). Fiscal use recorded c1906-1920. Used c 1904 to 1921.
- **R 19** Rautenberg, Schmidt & Co, Malacca Street, Singapore. Established on the 21-4-1849. Possibly the first Company to use perfins from c1870s, also recorded on the re issued East India stamp c 1884-1885. Closed down with the advent of WW1 1914-1918. Used c 1870s to c 1900. Revenue stamps are also found with this perfin.
- R 20 Rautenberg, Schmidt & Co, Malacca Street, Singapore. Used c 1900 to 1905.
- **R22** Ø Registration of Title, There are 6 Documents recorded with this R.T. perfin. The Perfin is through the Document, and all are concerning the ownership of land. They have dates between 3-1938 and 12-1940.
- **NOTE:** A Registration of Title perfin is recorded in the U.K. (Crown circle R.T.) An image is listed in the Officials Perfin catalogue (Great Britain & Ireland).
- S 2 Sandilands Buttery & Co, Cecil Street, Singapore. Used c 1908 to 1930.
- S 3 Partial Comany Cachet Confirming the identity of Smith Bell & Co, (Tabaco) Shipping and Insurance agents based in the Philippines, originally founded in Liverpool in 1846. Appointed agents for the Commercial Union Insurance Company in Singapore on 23-2 1863. Perfin used c 1870s-c 1880s. They also had offices in Hong Kong & the Spanish Philippines, on which stamps with identical perfins are to be found. Die manufactured by J Sloper "Die No 5099" (c1876).
- **S** 5 Straits Settlements stamps used 1892-1899 issues, Singapore cancel.