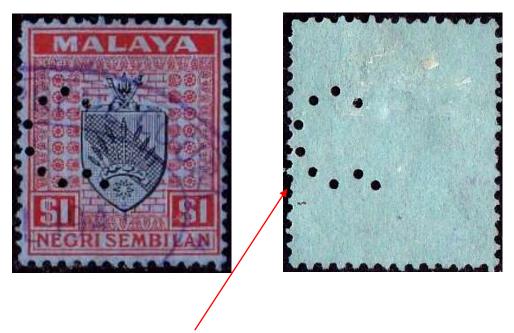

|

#### "SPECIMEN PERFINS"

(**NOTE:** - Images not to scale)





Used: 1922-34 issue. Ident: De La Rue Issue.

Cancel:



#### **SP 2**



Used: From 1935. Ident: De La Rue Issue.

Cancel:



#### **SP 3**



Used: From c1928-1947. Ident: Waterlow & Son Issues.

Cancel:



#### "JUDICIAL PERFINS"





A 3 Hole Perfin Cancellator (Judicial usage c1906.



"C" perfin die ? (Judicial usage = Court ?)

Although this die often appears double or even treble it is thought that due to inconsistent spacing on a number of inspected stamps, the die is a single letter "C" die.

Perfin used c1903-1910.













A 9 Hole Punch Perfin Cancellator used c1897-1903.









Perak Ovpt

#### "JUDICIAL PERFINS"

# Negri Sembilan - Supreme Court

S.C.?

CACHET of: - --PREME COURT 4-1941



Is this a stop after the S. which has punctured the perforation?

**NOTE:-** Images are not to scale.

# PERFINS OF THE STATE OF NORTH BORNEO

The following two perfin dies were used for the collection of Court Fees & Licenses, (Fiscal use) The perfins are also recorded on stamps with the Japanese occupation single line overprint used c1943, and have also been seen with Postal cancels.

#### "JUDICIAL"

Found on Postage stamps of c1909-1916.











#### "REVENUE"

Found on Postage stamps of c1909-1941, Provisional Issues.



















# PERFINS OF THE STATE OF NORTH BORNEO

What is presumed to be a "CANCELLED" perfin die has also been noted on North Borneo stamps, used on the 1886 issues.

**NOTE: -** Die image is approximate.







**NOTE: -** Stamp images are not to scale.