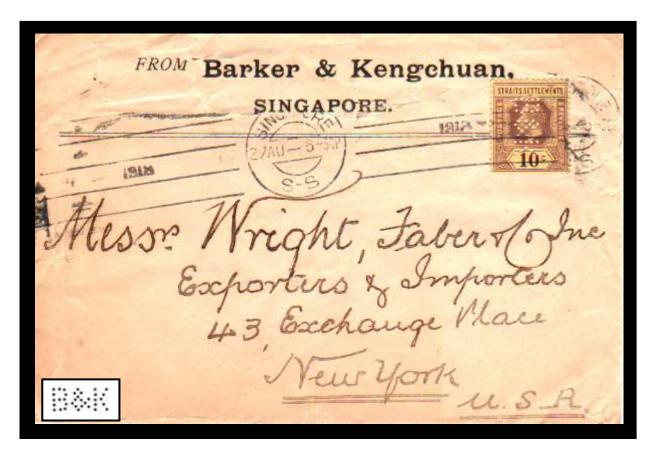

#### Letter "B"

Used: Ident:

Used: Ident:

Cancel:

Used: Ident: Cancel:

<u>B 21</u> (B9)

Cancel:

Used: c1908-1922. Ident: Barker & Kengchuan,

7A, 8 & 8A Change Alley, Singapore.

Cancel: Singapore.

Used: Ident:

Cancel:

B 22

F.M.S. Stamps. Used: 1922-34 Issues

Ident:

Cancel: Ø Teluk Anson.

Cancel: Singapore.

Used: Ident:

Cancel:

**<u>B 21</u>** GV, Barker & Kengchuan, Change Alley, Singapore. Dated 27-8-1918.

Cover scan by kind permission of Mrs. R Geden wife of the late Brian Geden an avid Malaya collector with a great passion for the subject.

This is the only known proving cover, sold at Grosvenor 2018 for £650.

"Barker & Keng Chuan" are listed in the Singapore Dollar Directory for 1918 as Manufacturing Agents.

The partners were A. Barker & Kho Keng Chuan.

Mr. Barker came to the Straits in 1889, and by 1914 the firm represented some 25 business concerns in Singapore.

**<u>B 26</u>** Behn Meyer & Co, QVic, 19-10-1886.

Image by kind permission of Christoph Gärtner Auctions.