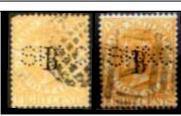

Also found on QVic Revenue stamps.

Used: c1879-1904. Ident: Behn Meyer & Co,

Collyer Quay, Singapore. Is this "B" overprint a fake item? See pages 77-78.

**PERFINS** did not make it to Bangkok until after the British Consulate Post office closed on 30 June 1885.

Used: c1883-1892.

Ident: Herman Jebson & Co,

Beach Street, Penang.

Cancel: Colombo, Ceylon. See page 77-78.

Used: Ident:

Cancel:

<u>H 19</u> (H7)

NOTE:- Recorded with "B" overprint See page 77-78.