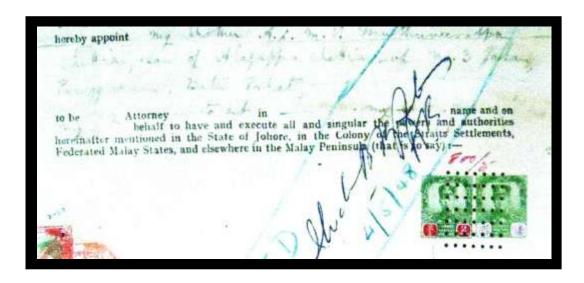

Cancel: Singapore.

Used: Ident:

Cancel:

**<u>B 21</u>** GV, Barker & Kengchuan, Change Alley, Singapore. Dated 27-8-1918.

Cover scan by kind permission of Mrs. R Geden wife of the late Brian Geden an avid Malaya collector with a great passion for the subject.

This is the only known proving cover, sold at Grosvenor 2018 for £650.

"Barker & Keng Chuan" are listed in the Singapore Dollar Directory for 1918 as Manufacturing Agents.

The partners were A. Barker & Kho Keng Chuan.

Mr. Barker came to the Straits in 1889, and by 1914 the firm represented some 25 business concerns in Singapore.

**<u>B 26</u>** Behn Meyer & Co, QVic, 19-10-1886.

Image by kind permission of Christoph Gärtner Auctions.