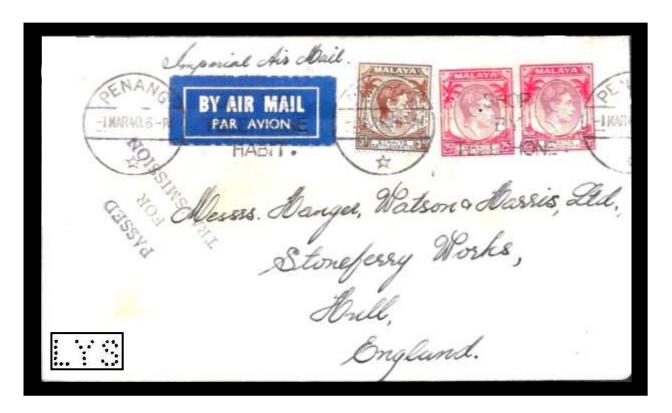

- **H 20M** Multi Headed die, Hong Kong & Shanghai Banking Corporation, Singapore. This perfin superseded H 19, c 1918. It is known with postmarks of Malacca, Penang, & on Perak & Selangor stamps c 1941. The stamps are thought to have been perfinned in Singapore and sent out to other States. Revenue stamps are also found with this perfin. Used c 1918 to occupation.
- H 21 Hong Kong & Shanghai Banking Corporation, Singapore. Used date of 1905.
- **H 22** Hong Kong & Shanghai Banking Corporation, Penang. Revenue stamps are also found with this perfin. Used c 1884 to c 1920.
- **I 18** International Credit-en Handels Vereeniging, D'Almeida Street, Singapore. (Rotterdam Trading Co.) Used c 1905-1910.
- **J 12** John Little & Co, Raffles Square, Singapore. Began trading in 1848 as General Merchants, Also found on Revenue stamps, Used c 1870s to c1886. Known used on re issued East India stamps from c1884-1885.
- **J 13M** John Little & Co, Raffles Square, Singapore. This perfin replaced J12 about 1885. Used c 1885 to c 1930. Also found on Revenue stamps.
- **K 4** Kaiserlich Deutsches Konsulat, Singapore. German Consulate which was closed down with the advent of WW1 1914-1918. Used c 1902 to 1914.
- **K 19** Kuala Selangor, Perfin recorded through a Foreign Bill. c 1920s.
- **K 26** Kelly & Walsh, Raffles Place, Singapore. (Publishers & Stationers) established in 1889. Used c 1892 to c 1903.
- L 16 Lewis & Peat (Singapore) Ltd. Later becoming Lewis C Peat Ltd, Used c 1919 to c1935.
- **L 22** L. Y. Swee & Co Ltd, 2-4 Che Em Lane, Penang. with a Head office in Kuala Lumpur. One of the few companies to have survived WW2 Used c 1922 to c 1968.
- **M 1** Compagnie des Services Messageries Maritime, Singapore. A French shipping line. Used c 1906.
- **M 2** Compagnie des Services Messageries Maritime, Singapore. A French shipping line. The above perfin M1 with the Square removed. Used c 1907 to c 1910.
- **M 4** The Mercantile Bank of India Ltd, Singapore. Used c 1894 to c 1925.
- **M 5** The Mercantile Bank of India Ltd, Kuala Lumpur, Selangor, the top 3 holes of the "B" are in a straight line. Used c 1910 to c 1925.
- **M 6** Mitsui Bussan Kaisha, Battery Road, Singapore. (Merchants) Head office in Japan. Used c 1912.