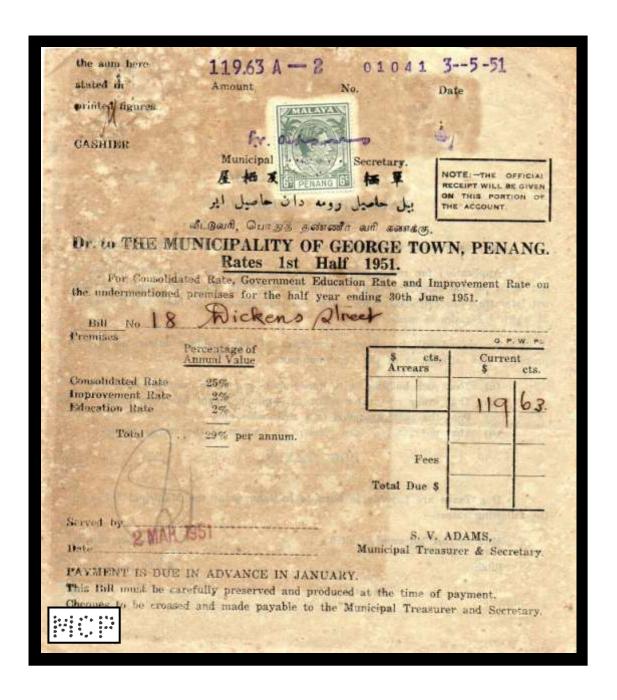

Ident:

Cancel:

Used: c1902-c1906.

Ident: Ø Cadonau & Co, Collyer Quay, Singapore.

Cancel: Singapore.

Used: c1955-1975.

Ident: City Council George Town,

Pulau, Penang, Malaysia.

Cancel: "City Treasurer" on Water Rate Receipts 31-1-1961, 10-9-1964.

Used: 1957 Issues,

Ident:

Cancel:

<u>C 7</u> Chartered Bank of India Australia & China, Singapore.

Cadonau & Co, Collyer Quay, Singapore. 31-12-02.