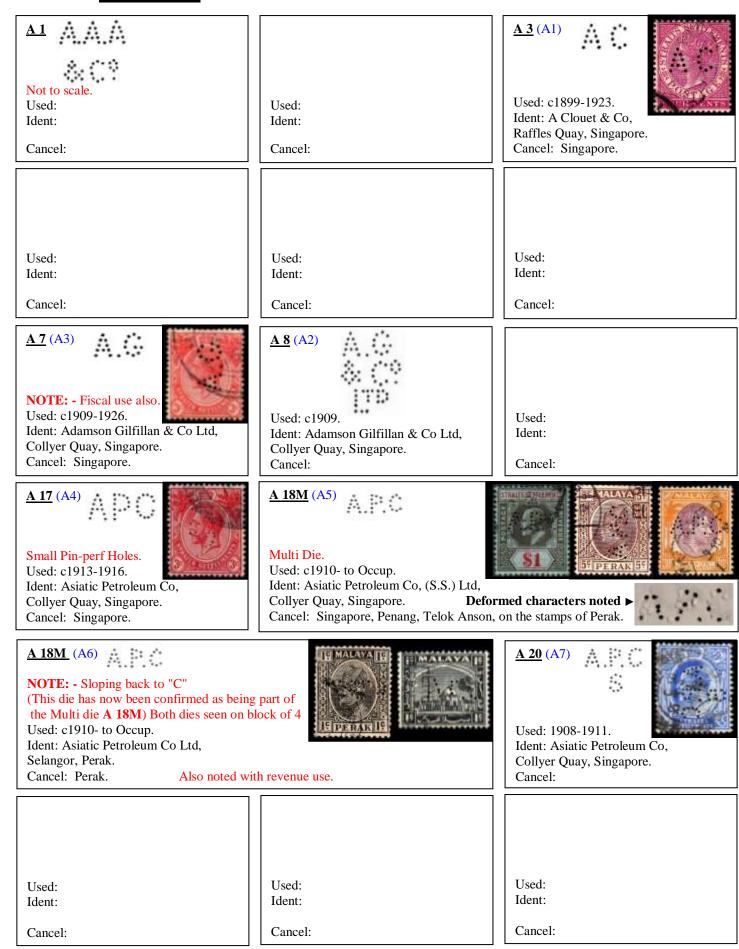

- **PAID 4** Paid canceller c 1950 used by the Chartered Bank, Sibu Sarawak.
- **PAID 5** NOTE: This die could be a partial of "O•B•C/PAID" (Revenue use) User: Oriental Banking Corporation. c 1880-1890s (Company Cachet often on stamp). Similar die found on revenue stamps of India, Ceylon & Mauritius.
- **P 4** Ø Suspected identity of Puttfarken & Co, established in 1858 as Puttfarken, Rheiner & Co. Messer's Puttfarken & Rheiner had both been employed with Rautenberg Schmidt & Co since 1854. Became Puttfarken & Co about 1885. Used c 1890.
- **P 15** Peninsular & Orient Steam Navigation Co, Singapore. Incorporated in London on 31-12-1840. Their main purpose was to Transport passengers to and from the East. Branch established in Singapore in 1845. Used c 1899 to 1936.
- P 18 Ø Perak River Hydro-Electric Power Co Ltd, Used at Ipoh Perak, c 1935-1938.
- **P 20M** Paterson, Simons & Co, Collyer Quay, Singapore. Founded as Kerr Rawson & Co in 1835. Changed to Paterson, Simons & Co on the 1-5-1859. They absorbed William McKerrow in 1907. (Merchants). Fiscal use recorded c1906-1920. Used c 1904 to 1921.
- **R 19** Rautenberg, Schmidt & Co, Malacca Street, Singapore. Established on the 21-4-1849. Possibly the first Company to use perfins from c1870s, also recorded on the re issued East India stamp c 1884-1885. Closed down with the advent of WW1 1914-1918. Used c 1870s to c 1900. Revenue stamps are also found with this perfin.
- R 20 Rautenberg, Schmidt & Co, Malacca Street, Singapore. Used c 1900 to 1905.
- **R22** Ø Registration of Title, There are 6 Documents recorded with this R.T. perfin. The Perfin is through the Document, and all are concerning the ownership of land. They have dates between 3-1938 and 12-1940.
- **NOTE:** A Registration of Title perfin is recorded in the U.K. (Crown circle R.T.) An image is listed in the Officials Perfin catalogue (Great Britain & Ireland).
- S 2 Sandilands Buttery & Co, Cecil Street, Singapore. Used c 1908 to 1930.
- S 3 Partial Comany Cachet Confirming the identity of Smith Bell & Co, (Tabaco) Shipping and Insurance agents based in the Philippines, originally founded in Liverpool in 1846. Appointed agents for the Commercial Union Insurance Company in Singapore on 23-2 1863. Perfin used c 1870s-c 1880s. They also had offices in Hong Kong & the Spanish Philippines, on which stamps with identical perfins are to be found. Die manufactured by J Sloper "Die No 5099" (c1876).
- **S** 5 Straits Settlements stamps used 1892-1899 issues, Singapore cancel.

- **S 8** Shell Oil Co, Singapore. A name change from Asiatic Petroleum Co, which was an amalgamation of the Shell Transport Co & The Royal Dutch Petroleum Co, and Shell was adopted. Used c 1945 to c 1950.
- **S 10M** Multi Headed die, Singapore Improvement Trust, founded in 1927 to clear slums, improve sanitation & re-house people. Renamed Housing Development Board in 1960. Used c 1950 to c 1974. Fiscal use is recorded.
- **S 13** Schmidt, Kustermann & Co, Beach Street, Penang. (Importers & exporters). Established in 1858. Another early user of perfins. Used c 1880 to 1890. Revenue stamps are also found with this perfin.
- **NOTE:** Also recorded with the <u>fake?</u> "B" overprint used by the British Post Offices in "Bangkok Siam" c 1882-1885. For anyone who has an interest I can supply a full analogy of the "B" Overprint including the fake items.
- **S 14** Schmidt, Kustermann & Co, Beach Street, Penang. (Importers & exporters). Used c 1900 to 1910. Recorded with Belawan Indonesia cancel.
- **S 17** Singapore Municipal Commissioners. This covered all City departments. This is one of the few perfins to survive WW2. Used c 1922 to c 1947.
- **S 18M** Multi Headed die, Singapore Municipal Commissioners. Used c 1947 to c 1980 issue. http://www.angelfire.com/pr/perfinsoc/articals/2011\_06/singapore.pdf
- **S 22** Stoomvaart Maatschappij Nederland, (Dutch shipping line) amalgamated in 1975 with the Nederland Amerika Stoomvaart Matschappij. Used c 1915 to occupation. (Noted with Amsterdam cancels).
- **S 30** Straits Trading Co, Collyer Quay, Singapore. Founded in 1887. By 1894 there were branches in Perak, Selangor, Kuala Lumpur, & Negri Sembilan. FMS. Operated a Tin smelter at Palau Brani, Singapore. Used c 1906 to occupation.
- S 32 Straits Trading Co, Ipoh, Perak. Used c 1906.
- **T 3M** Thomas Cook & Son Ltd, 39 Robinson Road, Singapore. The well-known worldwide Travel agency. Used c 1920 to occupation.
- **T 11** Tan Kah Kee, Valley Road, Singapore. Plantation owner & Manufacturer. Established in 1911. perfin used c 1920 to 1934, when the company was wound up due to major business losses. Revenue use also recorded.
- **U 3** The United Commercial Bank Ltd, c 1968. "UCO" (United Commercial.) used to cancel F/Bills.
- U 7 The Union Discount Co Ltd, (Investment Bank) 39 Cornhill, London EC 3. NOTE: This perfin cancel U 7 has also been noted on the Revenues of: U.S.A., Peru, India Special Adhesives, South Africa, New Zealand, Great Britain, & Straits Settlements.
- V 6 No information. Used c 1922-1927. (Identical die V6 found on Ceylon stamps). User in Ceylon is Volkart Brothers. (Image by Courtesy of Peter Cockburn)

**W 3** Whittall & Co, Klang, F.M.S. 1906, & later in Kuala Lumpur, Selangor. (Rubber agents). (Identical perfin to be found on the stamps of Ceylon W3). Used c 1906 to 1935.

**W 8** William Hall & Co, Beach Road, Penang. Established in 1823. Not listed by 1886. Perfin found to date on Revenue stamps, and postage stamps with both postal cancel & Company Cachet. Used 1869 Issue (Barefoot 3) to c1886.

**W 14** W Mansfield & Co, Collyer Quay, Singapore. Established in 1866. Liquidated 30-6-1922. Used c 1899 to 1923. Recorded with Labuan cancels.

Y 20 Yokohama Specie Bank, Kling Street, Singapore, & Meyer Chambers, 1B Raffles Place, Singapore. Used c 1928 to occupation.