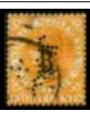

#### India B5

cancels on India QVic & EDVII stamps.

Used: 24-3-1902, 4-12-190

Ident:

Cancels: Singapore, Penang,