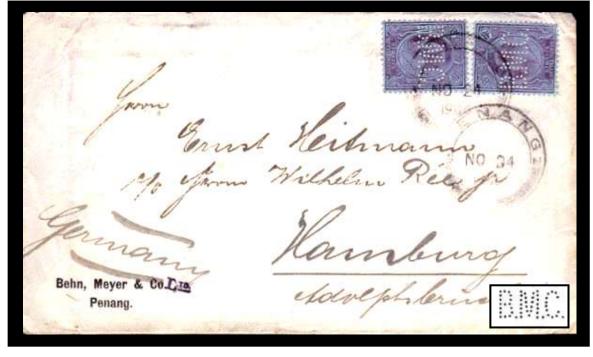

- **B 10** Boustead & Co Ltd, Selangor. Used on stamps of the Federal Malaya States & Selangor, with cancels of Kuala Lumpur, Port Swettenham, & Telok Anson. Used c 1922 to occupation.
- **B 11** Boustead & Co Ltd, Tumpat, Kelantan. Larger "O" than B 10. Used c 1920-1938.
- **B 12** Boustead & Co, Ipoh, Perak. Straight back to "C" & wider "Ltd" used c 1941.
- **B 13** Brinkmann & Co, Collyer Quay, Singapore, Importers, Exporters & Insurance Agents. Used c 1887 to c 1912 issue. Also recorded used on Revenue stamps.
- **B 14** Barlow & Co, Collyer Quay, Singapore. (Merchants) established in 1882. Used c 1885 to c 1913.
- **B 21** Barker & Kengchuan, 7A, 8 & 8A Change Alley, Singapore. (Manufacturers Agents) Used c 1908-1922. (Partners A Barker & Kho Keng Chuan).
- **B 22** New die F.M.S. used on 1922-34 Issues, Taluk Anson, No other information.
- **B 23** Behn Mayer & Co, Collyer Quay. Singapore. This perfin appears to have replaced B 26. Used c 1905 to c 1914. Two covers have been recorded with a hand stamped "Ltd" after Behn Mayer & Co, dates of: 13-8-1906, 30-10-1906, Stamp SG 125 is also recorded with a Jesseton North Borneo cancel 2-7-1905.
- **B 24** Behn Mayer & Co, Weld Quay, Penang. This firm as with others of German origin was liquidated with the advent of WW1 1914-1918. Used c 1903 to c 1914. Became a Limited Company c 1904. A cover has been recorded with a hand stamped "Ltd" after Behn Mayer & Co, date of: 24-11-1904.
- **B 26** Behn Mayer & Co, Collyer Quay. Singapore. Established 1-11-1840. One of the first companies to use perfins. The partnership was dissolved on the 1-3-1850. But carried on trading under that name.

Became a Ltd Company c 1904.

Weld Quay, Penang.
Cancel: Penang.

Used: Ident:

Cancel:

Used: Ident:

**B 26** (B10)

Recorded with the "B" overprint, used by the British Post Offices in "Bangkok Siam" c1882-1885.

Also found on QVic Revenue stamps.

Used: c1879-1904. Ident: Behn Meyer & Co,

Collyer Quay, Singapore. Is this "B" overprint a fake item? See pages 77-78.

**PERFINS** did not make it to Bangkok until after the British Consulate Post office closed on 30 June 1885.