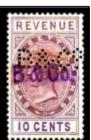

Revenue stamps are also found with this perfin. Used c 1879 to c 1904.

- **NOTE:** Also recorded with the fake "B" overprint used by the British Post Offices in "Bangkok Siam" c 1882-1885. For anyone who has an interest I can supply a full analogy of the "B" Overprint including the fake items.
- **B 31** Bin Seng Co Ltd, 1 South Canal Road, Singapore. A Milling Company with large interests in the rubber industry.
  Used c 1925 to c 1941. Predominantly on Straits Settlements stamps.
- C 1 There are three (3) types of this CANCELLED perfin recorded, they vary in length from 56mm to 66mm, and were used for canceling documents & cheques etc. All are known used postally by the P & O Banking Corporation, owing to size only 2 or 3 letters occur on a normal size stamp. Used 1923 to occupation. Found on Straits Settlements & Perak stamps.
- C 2 National Bank of India. Used c 1877-1887. (Perfin through the Document) only recorded on revenue stamps of Straits Settlements.