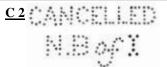

Revenue stamps are also found with this perfin. Used c 1879 to c 1904.

- **NOTE:** Also recorded with the fake "B" overprint used by the British Post Offices in "Bangkok Siam" c 1882-1885. For anyone who has an interest I can supply a full analogy of the "B" Overprint including the fake items.
- **B 31** Bin Seng Co Ltd, 1 South Canal Road, Singapore. A Milling Company with large interests in the rubber industry.
  Used c 1925 to c 1941. Predominantly on Straits Settlements stamps.
- C 1 There are three (3) types of this CANCELLED perfin recorded, they vary in length from 56mm to 66mm, and were used for canceling documents & cheques etc. All are known used postally by the P & O Banking Corporation, owing to size only 2 or 3 letters occur on a normal size stamp. Used 1923 to occupation. Found on Straits Settlements & Perak stamps.
- C 2 National Bank of India. Used c 1877-1887. (Perfin through the Document) only recorded on revenue stamps of Straits Settlements.

Cancel: Found with Postal use, 11-2-1938 Singapore, & Perak.

Only recorded on Revenue stamps. through the document.

Used: c1877-1887.

Ident: National Bank of India,

Cancel:

F.M.S. & Straits Settlements stamps.