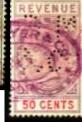

Revenue stamps are also found with this perfin. Used c 1879 to c 1904.

- **NOTE:** Also recorded with the fake "B" overprint used by the British Post Offices in "Bangkok Siam" c 1882-1885. For anyone who has an interest I can supply a full analogy of the "B" Overprint including the fake items.
- **B 31** Bin Seng Co Ltd, 1 South Canal Road, Singapore. A Milling Company with large interests in the rubber industry.
  Used c 1925 to c 1941. Predominantly on Straits Settlements stamps.
- C 1 There are three (3) types of this CANCELLED perfin recorded, they vary in length from 56mm to 66mm, and were used for canceling documents & cheques etc. All are known used postally by the P & O Banking Corporation, owing to size only 2 or 3 letters occur on a normal size stamp. Used 1923 to occupation. Found on Straits Settlements & Perak stamps.
- C 2 National Bank of India. Used c 1877-1887. (Perfin through the Document) only recorded on revenue stamps of Straits Settlements.