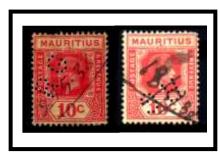

y)

Perfin: - "MFI/C°L°" Mauritius Fire Insurance Company Limited, Founded in 1854 became Swan Insurance Company in 1955. Perfin was used 1926-1934 issues of GV, and 1938-1949 issues of GVI. Earliest date of 18-12-1935. Latest date of 13-2-1950, (alway's fiscaly used).







Perfin: - "MP" Ø This die has a suspected identity of Matthieu & Poncini, Port Louis, Retail Luxury Watches & Jewelry.
Recorded on QEII 1953 issues up to 1965 (Birds issues).
(Further identity information is required on this die).







Perfin: - "RG" This die has a suspected identity of Ø "Registrar General" and is found fiscally used on 1926-34 issues of GV, 1938 1949 issues of GVI, and 1965-66 issues of QEII, it is through the document, and recorded with manuscript dates of 25-5-1936, 16-6-1936, and 18-5 1938.







Mercantile Bank of India Limited, GVI date of 15-1-1940.



Images curtesey of Mico Antoine President of the Mauritius Philatelic Society.

### Front of item



Ø Registrar General GV Date of 16-6-1936.
 (Note Images reduced in size)
 (Sales document for a Austin car)



Images curtesey of Mico Antoine President of the Mauritius Philatelic Society.

Note that the perfin is through the document.



Perfin: - "RM--" Only recorded as a partial die, user unknown.

Ø Robert Le Maire Limited, ?? Import Export. (See notes on page 28). (Further information is required on this die).







Perfin: - "S.M./&/C<sup>o</sup>L<sup>TD</sup>" This die was used by Stafford Mayer & Co Ltd, Incorporated on the 28-3-1919, Based in South Africa, with offices in Port Louis, They were producers of paper, wit