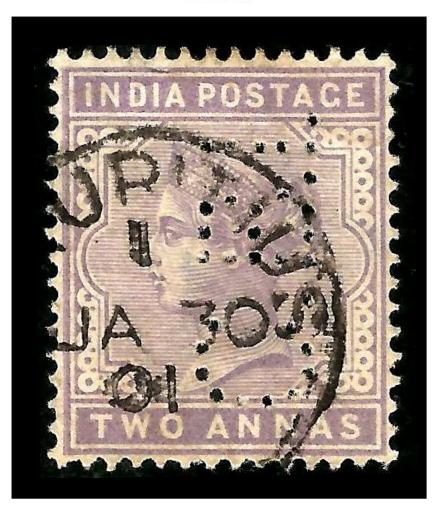

Perfin: - "B" The perfin die "B" was used by Barclays Bank, Port Louis. It is recorded used between c1937 & the Queen Elizabeth II pictorials. It can be found in many different positions and with missing pins in the upper part of the "B" c1950-1953 (Resembling a letter "R"). Earliest recorded use is 4-1-1939, Latest date is 5-1-1957. According to the Bank the stamps were sent to South Africa to be perfinned but this is questionable.

Perfin: - "B.B/&C<sup>o</sup>" This die was used by Blyth Brothers & Company, Port Louis. The company was founded in 1830 by James Blyth (shipping) and is one of the largest companies in Mauritius. It is recorded used c1893 issues to c1902 issues. Earliest date is 1-3-1897, also on Vic & Coat of Arms stamps, again it can be found in different positions.

Perfin: - "BB/&C" This die was also used by Blyth Brothers & Company, Port Louis. Used 1900-1905 Arms issues, to Queen Elizabeth II pictorials. Again it can be found in different positions. Early date of 9-5-1907. Later date of 10-12-1956. It is also recorded on revenue stamps Vic to 1924.