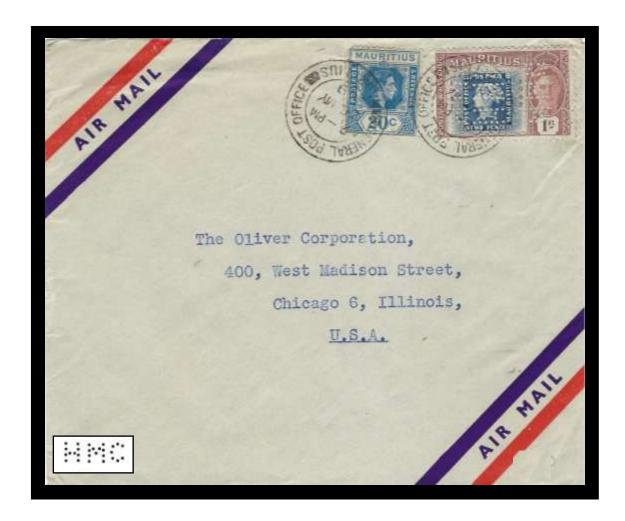

(Date stamp depicts <u>fiscal use</u>). (Further information is required on this die).

Perfin: - "HMC" The perfin die HMC was used by Harel Mallec & Co, Rempart Street, Port Louis. (Import, Export & Insurance). Established c 1830. Seen on 1926-1934 GV issues, & GVI stamps, and the U.P.U. 1949 issues. Earliest date of 10-9-1934, Latest date May 1949. 1949 U.P.U. issues.

Harel Mallec & Co, -- May 1949.