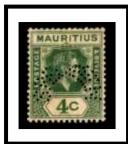

Perfin: - "B" The perfin die "B" was used by Barclays Bank, Port Louis. It is recorded used between c1937 & the Queen Elizabeth II pictorials. It can be found in many different positions and with missing pins in the upper part of the "B" c1950-1953 (Resembling a letter "R"). Earliest recorded use is 4-1-1939, Latest date is 5-1-1957. According to the Bank the stamps were sent to South Africa to be perfinned but this is questionable.