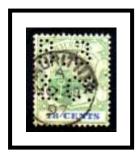

Perfin: - "BB/&C" This die was also used by Blyth Brothers & Company, Port Louis. Used 1900-1905 Arms issues, to Queen Elizabeth II pictorials. Again it can be found in different positions. Early date of 9-5-1907. Later date of 10-12-1956. It is also recorded on revenue stamps Vic to 1924.