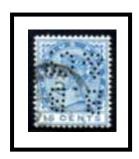

Perfin: - "B" The perfin die "B" was used by Barclays Bank, Port Louis. It is recorded used between c1937 & the Queen Elizabeth II pictorials. It can be found in many different positions and with missing pins in the upper part of the "B" c1950-1953 (Resembling a letter "R"). Earliest recorded use is 4-1-1939, Latest date is 5-1-1957. According to the Bank the stamps were sent to South Africa to be perfinned but this is questionable.