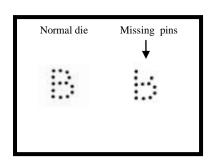

Perfin: - "B" The perfin die "B" was used by Barclays Bank, Port Louis. It is recorded used between c1937 & the Queen Elizabeth II pictorials. It can be found in many different positions and with missing pins in the upper part of the "B" c1950-1953 (Resembling a letter "R"). Earliest recorded use is 4-1-1939, Latest date is 5-1-1957. According to the Bank the stamps were sent to South Africa to be perfinned but this is questionable.

They had their own perfin die from c1938-1949 GV & GVI issues to QEII issues c1966. Almost always fiscally cancelled with the HM Customs Mauritius oval cachet in purple, with a date in the center. Earliest date 1940, Latest date 28-5-1966. Missing pin recorded on later issues.