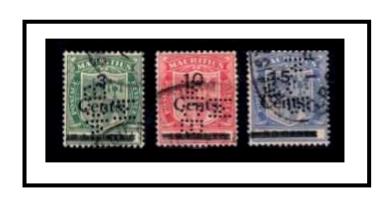

# MCB/M Surcharges issued in 1925.

Perfin: - "J P" Recorded on 1910 Coat of Arms Issues. (Further information is required on this die). (Only two copies reported).

Perfin: - "M.B.I/L<sup>TD</sup>" Used by the Mercantile Bank of India Limited, Place d'Armes, Port Louis. They bought the Bank of Mauritius in 1916 and conducted banking business until 1983, when it was bought out by HSBC Bank. Recorded on GV & GVI stamps. Early use on 1921 GV issues, Later use on GVI 1938-1949 issues. Latest date 11-1-1947. Fiscal use is also recorded.

Perfin: - "MCB/M" Used by the Mauritius Commercial Bank, Port Louis. Granted a Royal Charter in 1839 and renewed every 20 years until 1955 when it became a Limited Company. Earliest postal use ---10-1908, Latest use 1961issues. Also used on revenue stamps (1904 issues, see page 24) and postage stamps with fiscal use which normally bear the oval Company Cachet. Also recorded with surcharges issued in 1925.