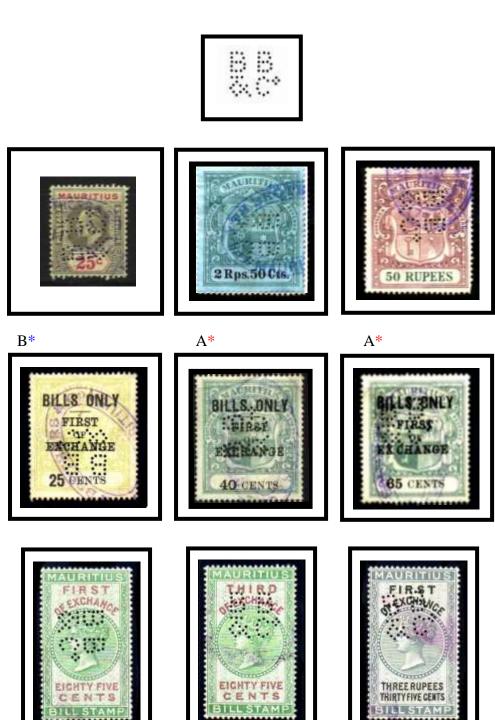

Perfin: - "B.B/&C<sup>o</sup>" This die was used by Blyth Brothers & Company, Port Louis. The company was founded in 1830 by James Blyth (shipping) and is one of the largest companies in Mauritius. It is recorded used c1893 issues to c1902 issues. Earliest date is 1-3-1897, also on Vic & Coat of Arms stamps, again it can be found in different positions.

Perfin: - "BB/&C" This die was also used by Blyth Brothers & Company, Port Louis. Used 1900-1905 Arms issues, to Queen Elizabeth II pictorials. Again it can be found in different positions. Early date of 9-5-1907. Later date of 10-12-1956. It is also recorded on revenue stamps Vic to 1924.