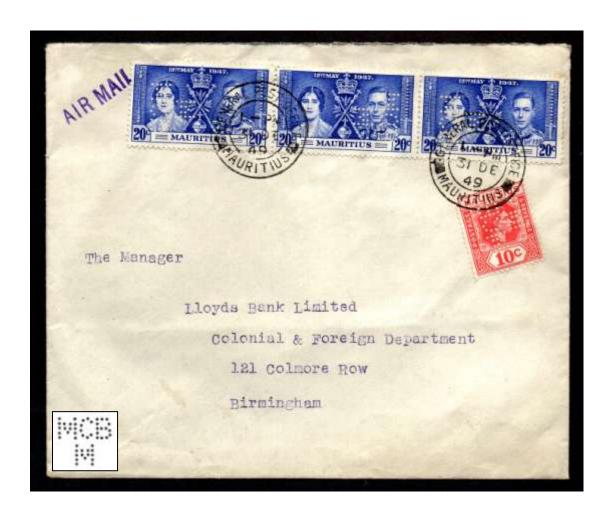

Perfin: - "MCB/M" Used by the Mauritius Commercial Bank, Port Louis. Granted a Royal Charter in 1839 and renewed every 20 years until 1955 when it became a Limited Company. Earliest postal use ---10-1908, Latest use 1961issues. Also used on revenue stamps (1904 issues, see page 24) and postage stamps with fiscal use which normally bear the oval Company Cachet. Also recorded with surcharges issued in 1925.