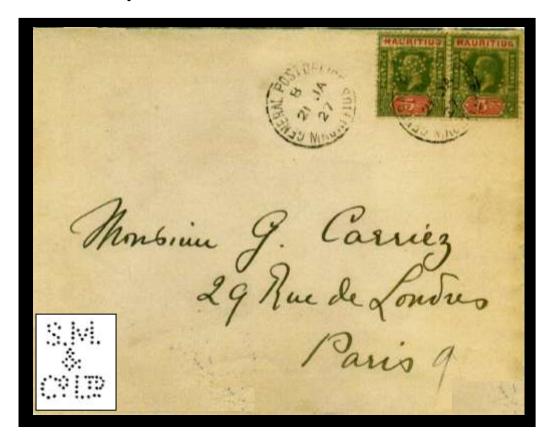

Barclays Bank (D, C & O) GVI Date of 20-11-1948.

Blyth Brothers & Co,

GV Date of 2-5-1927.

Perfin: - "C C" The perfin die "C C" was used by the Controller of Customs. In the Customs House at Mer Rouge, Port Louis.