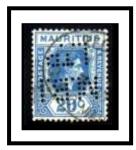

Perfin: - "B" The perfin die "B" was used by Barclays Bank, Port Louis. It is recorded used between c1937 & the Queen Elizabeth II pictorials. It can be found in many different positions and with missing pins in the upper part of the "B" c1950-1953 (Resembling a letter "R"). Earliest recorded use is 4-1-1939, Latest date is 5-1-1957. According to the Bank the stamps were sent to South Africa to be perfinned but this is questionable.

Perfin: - "B.B/&C<sup>o</sup>" This die was used by Blyth Brothers & Company, Port Louis. The company was founded in 1830 by James Blyth (shipping) and is one of the largest companies in Mauritius. It is recorded used c1893 issues to c1902 issues. Earliest date is 1-3-1897, also on Vic & Coat of Arms stamps, again it can be found in different positions.

Perfin: - "BB/&C" This die was also used by Blyth Brothers & Company, Port Louis. Used 1900-1905 Arms issues, to Queen Elizabeth II pictorials. Again it can be found in different positions. Early date of 9-5-1907. Later date of 10-12-1956. It is also recorded on revenue stamps Vic to 1924.