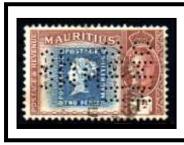

Perfin: - "B" The perfin die "B" was used by Barclays Bank, Port Louis. It is recorded used between c1937 & the Queen Elizabeth II pictorials. It can be found in many different positions and with missing pins in the upper part of the "B" c1950-1953 (Resembling a letter "R"). Earliest recorded use is 4-1-1939, Latest date is 5-1-1957. According to the Bank the stamps were sent to South Africa to be perfinned but this is questionable.

Perfin: - "B.B/&C<sup>o</sup>" This die was used by Blyth Brothers & Company, Port Louis. The company was founded in 1830 by James Blyth (shipping) and is one of the largest companies in Mauritius. It is recorded used c1893 issues to c1902 issues. Earliest date is 1-3-1897, also on Vic & Coat of Arms stamps, again it can be found in different positions.

Perfin: - "BB/&C" This die was also used by Blyth Brothers & Company, Port Louis. Used 1900-1905 Arms issues, to Queen Elizabeth II pictorials. Again it can be found in different positions. Early date of 9-5-1907. Later date of 10-12-1956. It is also recorded on revenue stamps Vic to 1924.