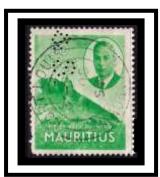

Perfin: - "B" The perfin die "B" was used by Barclays Bank, Port Louis. It is recorded used between c1937 & the Queen Elizabeth II pictorials. It can be found in many different positions and with missing pins in the upper part of the "B" c1950-1953 (Resembling a letter "R"). Earliest recorded use is 4-1-1939, Latest date is 5-1-1957. According to the Bank the stamps were sent to South Africa to be perfinned but this is questionable.