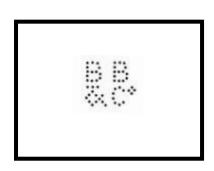

Perfin: - "B.B/&C<sup>o</sup>" This die was used by Blyth Brothers & Company, Port Louis. The company was founded in 1830 by James Blyth (shipping) and is one of the largest companies in Mauritius. It is recorded used c1893 issues to c1902 issues. Earliest date is 1-3-1897, also on Vic & Coat of Arms stamps, again it can be found in different positions.