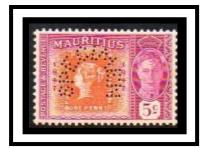

Perfin: - "MCB/M" Used by the Mauritius Commercial Bank, Port Louis. Granted a Royal Charter in 1839 and renewed every 20 years until 1955 when it became a Limited Company. Earliest postal use ---10-1908, Latest use 1961issues. Also used on revenue stamps (1904 issues, see page 24) and postage stamps with fiscal use which normally bear the oval Company Cachet. Also recorded with surcharges issued in 1925.