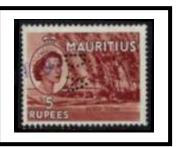

(Date stamp depicts <u>fiscal use</u>). (Further information is required on this die).

Perfin: - "HMC" The perfin die HMC was used by Harel Mallec & Co, Rempart Street, Port Louis. (Import, Export & Insurance). Established c 1830. Seen on 1926-1934 GV issues, & GVI stamps, and the U.P.U. 1949 issues. Earliest date of 10-9-1934, Latest date May 1949. 1949 U.P.U. issues.

Harel Mallec & Co, -- May 1949.