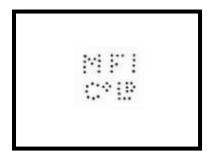

Perfin: - "I I" Recorded on Vic 1885-1891 2c Green issue, (Only the one copy reported!). (Further information is required on this die).

Perfin "**DA**" Recorded through the document on GV Issues of 1921-1934. (<u>Fiscal use</u>).