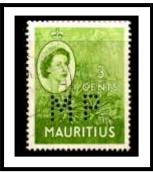

# MCB/M Surcharges issued in 1925.

Perfin: - "J P" Recorded on 1910 Coat of Arms Issues. (Further information is required on this die). (Only two copies reported).

Perfin: - "M.B.I/L<sup>TD</sup>" Used by the Mercantile Bank of India Limited, Place d'Armes, Port Louis. They bought the Bank of Mauritius in 1916 and conducted banking business until 1983, when it was bought out by HSBC Bank. Recorded on GV & GVI stamps. Early use on 1921 GV issues, Later use on GVI 1938-1949 issues. Latest date 11-1-1947. Fiscal use is also recorded.

Perfin: - "MCB/M" Used by the Mauritius Commercial Bank, Port Louis. Granted a Royal Charter in 1839 and renewed every 20 years until 1955 when it became a Limited Company. Earliest postal use ---10-1908, Latest use 1961issues. Also used on revenue stamps (1904 issues, see page 24) and postage stamps with fiscal use which normally bear the oval Company Cachet. Also recorded with surcharges issued in 1925.