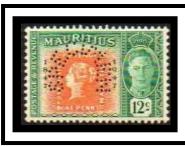

# MCB/M Surcharges issued in 1925.

Perfin: - "J P" Recorded on 1910 Coat of Arms Issues. (Further information is required on this die). (Only two copies reported).

Perfin: - "M.B.I/L<sup>TD</sup>" Used by the Mercantile Bank of India Limited, Place d'Armes, Port Louis. They bought the Bank of Mauritius in 1916 and conducted banking business until 1983, when it was bought out by HSBC Bank. Recorded on GV & GVI stamps. Early use on 1921 GV issues, Later use on GVI 1938-1949 issues. Latest date 11-1-1947. Fiscal use is also recorded.

Perfin: - "MCB/M" Used by the Mauritius Commercial Bank, Port Louis. Granted a Royal Charter in 1839 and renewed every 20 years until 1955 when it became a Limited Company. Earliest postal use ---10-1908, Latest use 1961issues. Also used on revenue stamps (1904 issues, see page 24) and postage stamps with fiscal use which normally bear the oval Company Cachet. Also recorded with surcharges issued in 1925.