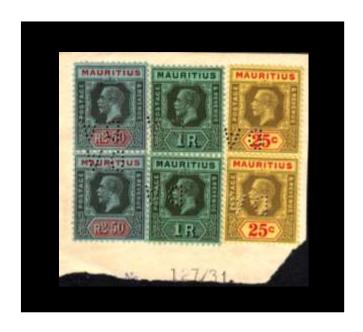

# MCB/M Surcharges issued in 1925.

Perfin: - "J P" Recorded on 1910 Coat of Arms Issues. (Further information is required on this die). (Only two copies reported).

Perfin: - "M.B.I/L<sup>TD</sup>" Used by the Mercantile Bank of India Limited, Place d'Armes, Port Louis. They bought the Bank of Mauritius in 1916 and conducted banking business until 1983, when it was bought out by HSBC Bank. Recorded on GV & GVI stamps. Early use on 1921 GV issues, Later use on GVI 1938-1949 issues. Latest date 11-1-1947. Fiscal use is also recorded.

Perfin: - "MCB/M" Used by the Mauritius Commercial Bank, Port Louis. Granted a Royal Charter in 1839 and renewed every 20 years until 1955 when it became a Limited Company. Earliest postal use ---10-1908, Latest use 1961issues. Also used on revenue stamps (1904 issues, see page 24) and postage stamps with fiscal use which normally bear the oval Company Cachet. Also recorded with surcharges issued in 1925.