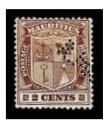

Perfin: - "B.B/&C<sup>o</sup>" This die was used by Blyth Brothers & Company, Port Louis. The company was founded in 1830 by James Blyth (shipping) and is one of the largest companies in Mauritius. It is recorded used c1893 issues to c1902 issues. Earliest date is 1-3-1897, also on Vic & Coat of Arms stamps, again it can be found in different positions.

Perfin: - "BB/&C" This die was also used by Blyth Brothers & Company, Port Louis. Used 1900-1905 Arms issues, to Queen Elizabeth II pictorials. Again it can be found in different positions. Early date of 9-5-1907. Later date of 10-12-1956. It is also recorded on revenue stamps Vic to 1924.

Barclays Bank (D, C & O) GVI Date of 20-11-1948.

Blyth Brothers & Co,

GV Date of 2-5-1927.

Perfin: - "C C" The perfin die "C C" was used by the Controller of Customs. In the Customs House at Mer Rouge, Port Louis.