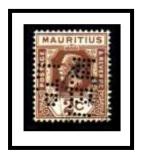

Perfin: - "B" The perfin die "B" was used by Barclays Bank, Port Louis. It is recorded used between c1937 & the Queen Elizabeth II pictorials. It can be found in many different positions and with missing pins in the upper part of the "B" c1950-1953 (Resembling a letter "R"). Earliest recorded use is 4-1-1939, Latest date is 5-1-1957. According to the Bank the stamps were sent to South Africa to be perfinned but this is questionable.