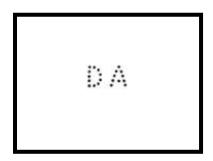

(Image curtesey of the late Peter Maybury)

Perfin: - "DA" This perfin die is a new addition to the Mauritius listing, at this moment in time no more information is to hand.

Recorded on GV 1921 Issues & QEII 1953 issues, with a date of 1961.

Perfin: - "I I" Recorded on Vic 1885-1891 2c Green issue, (Only the one copy reported!). (Further information is required on this die).

Perfin "**DA**" Recorded through the document on GV Issues of 1921-1934. (<u>Fiscal use</u>).