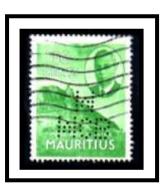

Perfin: - "I I" Recorded on Vic 1885-1891 2c Green issue, (Only the one copy reported!). (Further information is required on this die).

Perfin "**DA**" Recorded through the document on GV Issues of 1921-1934. (<u>Fiscal use</u>).