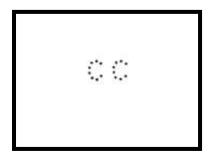

Barclays Bank (D, C & O) GVI Date of 20-11-1948.

Blyth Brothers & Co,

GV Date of 2-5-1927.

Perfin: - "C C" The perfin die "C C" was used by the Controller of Customs. In the Customs House at Mer Rouge, Port Louis.

They had their own perfin die from c1938-1949 GV & GVI issues to QEII issues c1966. Almost always fiscally cancelled with the HM Customs Mauritius oval cachet in purple, with a date in the center. Earliest date 1940, Latest date 28-5-1966. Missing pin recorded on later issues.