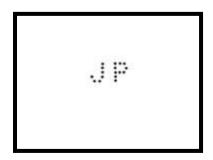

# MCB/M Surcharges issued in 1925.

Perfin: - "J P" Recorded on 1910 Coat of Arms Issues. (Further information is required on this die). (Only two copies reported).

Perfin: - "M.B.I/L<sup>TD</sup>" Used by the Mercantile Bank of India Limited, Place d'Armes, Port Louis. They bought the Bank of Mauritius in 1916 and conducted banking business until 1983, when it was bought out by HSBC Bank. Recorded on GV & GVI stamps. Early use on 1921 GV issues, Later use on GVI 1938-1949 issues. Latest date 11-1-1947. Fiscal use is also recorded.