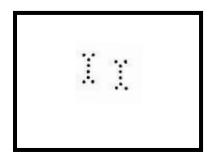

Perfin: - "I I" Recorded on Vic 1885-1891 2c Green issue, (Only the one copy reported!). (Further information is required on this die).

Perfin "**DA**" Recorded through the document on GV Issues of 1921-1934. (<u>Fiscal use</u>).