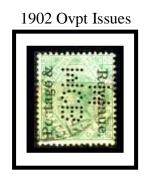

# MCB/M Surcharges issued in 1925.

Perfin: - "J P" Recorded on 1910 Coat of Arms Issues. (Further information is required on this die). (Only two copies reported).

Perfin: - "M.B.I/L<sup>TD</sup>" Used by the Mercantile Bank of India Limited, Place d'Armes, Port Louis. They bought the Bank of Mauritius in 1916 and conducted banking business until 1983, when it was bought out by HSBC Bank. Recorded on GV & GVI stamps. Early use on 1921 GV issues, Later use on GVI 1938-1949 issues. Latest date 11-1-1947. Fiscal use is also recorded.

Perfin: - "MCB/M" Used by the Mauritius Commercial Bank, Port Louis. Granted a Royal Charter in 1839 and renewed every 20 years until 1955 when it became a Limited Company. Earliest postal use ---10-1908, Latest use 1961issues. Also used on revenue stamps (1904 issues, see page 24) and postage stamps with fiscal use which normally bear the oval Company Cachet. Also recorded with surcharges issued in 1925.