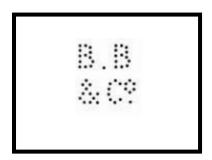

Perfin: - "B.B/&C<sup>o</sup>" This die was used by Blyth Brothers & Company, Port Louis. The company was founded in 1830 by James Blyth (shipping) and is one of the largest companies in Mauritius. It is recorded used c1893 issues to c1902 issues. Earliest date is 1-3-1897, also on Vic & Coat of Arms stamps, again it can be found in different positions.