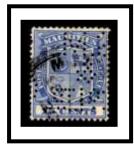

Perfin: - "B" The perfin die "B" was used by Barclays Bank, Port Louis. It is recorded used between c1937 & the Queen Elizabeth II pictorials. It can be found in many different positions and with missing pins in the upper part of the "B" c1950-1953 (Resembling a letter "R"). Earliest recorded use is 4-1-1939, Latest date is 5-1-1957. According to the Bank the stamps were sent to South Africa to be perfinned but this is questionable.