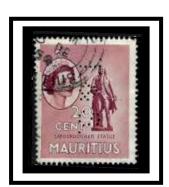

Perfin: - "MCB/M" Used by the Mauritius Commercial Bank, Port Louis. Granted a Royal Charter in 1839 and renewed every 20 years until 1955 when it became a Limited Company. Earliest postal use ---10-1908, Latest use 1961issues. Also used on revenue stamps (1904 issues, see page 24) and postage stamps with fiscal use which normally bear the oval Company Cachet. Also recorded with surcharges issued in 1925.