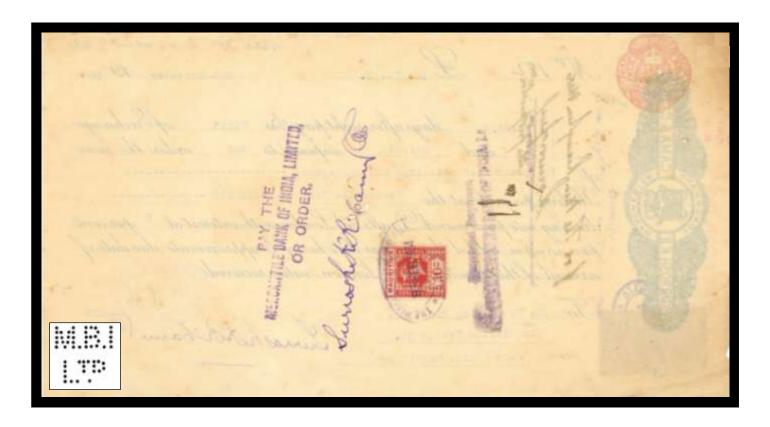

# MCB/M Surcharges issued in 1925.

Perfin: - "J P" Recorded on 1910 Coat of Arms Issues. (Further information is required on this die). (Only two copies reported).

Perfin: - "M.B.I/L<sup>TD</sup>" Used by the Mercantile Bank of India Limited, Place d'Armes, Port Louis. They bought the Bank of Mauritius in 1916 and conducted banking business until 1983, when it was bought out by HSBC Bank. Recorded on GV & GVI stamps. Early use on 1921 GV issues, Later use on GVI 1938-1949 issues. Latest date 11-1-1947. Fiscal use is also recorded.