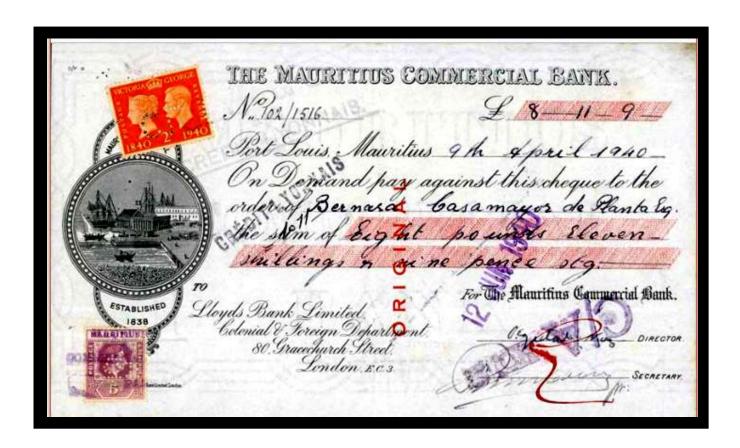

Perfin: - "MCB/M" Used by the Mauritius Commercial Bank, Port Louis. Granted a Royal Charter in 1839 and renewed every 20 years until 1955 when it became a Limited Company. Earliest postal use ---10-1908, Latest use 1961issues. Also used on revenue stamps (1904 issues, see page 24) and postage stamps with fiscal use which normally bear the oval Company Cachet. Also recorded with surcharges issued in 1925.