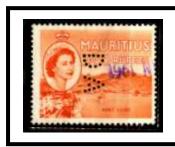

# MCB/M Surcharges issued in 1925.

Perfin: - "J P" Recorded on 1910 Coat of Arms Issues. (Further information is required on this die). (Only two copies reported).

Perfin: - "M.B.I/L<sup>TD</sup>" Used by the Mercantile Bank of India Limited, Place d'Armes, Port Louis. They bought the Bank of Mauritius in 1916 and conducted banking business until 1983, when it was bought out by HSBC Bank. Recorded on GV & GVI stamps. Early use on 1921 GV issues, Later use on GVI 1938-1949 issues. Latest date 11-1-1947. Fiscal use is also recorded.

Perfin: - "MCB/M" Used by the Mauritius Commercial Bank, Port Louis. Granted a Royal Charter in 1839 and renewed every 20 years until 1955 when it became a Limited Company. Earliest postal use ---10-1908, Latest use 1961issues. Also used on revenue stamps (1904 issues, see page 24) and postage stamps with fiscal use which normally bear the oval Company Cachet. Also recorded with surcharges issued in 1925.