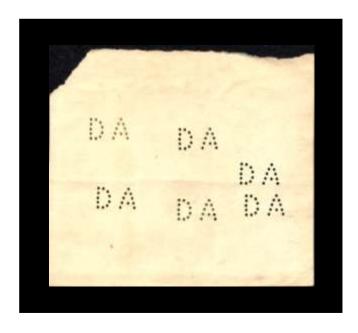

(Image curtesey of the late Peter Maybury)

Perfin: - "DA" This perfin die is a new addition to the Mauritius listing, at this moment in time no more information is to hand.

Recorded on GV 1921 Issues & QEII 1953 issues, with a date of 1961.

Perfin: - "I I" Recorded on Vic 1885-1891 2c Green issue, (Only the one copy reported!). (Further information is required on this die).

Perfin "**DA**" Recorded through the document on GV Issues of 1921-1934. (<u>Fiscal use</u>).