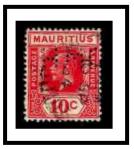

Perfin: - "B" The perfin die "B" was used by Barclays Bank, Port Louis. It is recorded used between c1937 & the Queen Elizabeth II pictorials. It can be found in many different positions and with missing pins in the upper part of the "B" c1950-1953 (Resembling a letter "R"). Earliest recorded use is 4-1-1939, Latest date is 5-1-1957. According to the Bank the stamps were sent to South Africa to be perfinned but this is questionable.