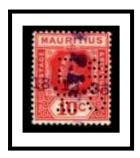

Perfin: - "B" The perfin die "B" was used by Barclays Bank, Port Louis. It is recorded used between c1937 & the Queen Elizabeth II pictorials. It can be found in many different positions and with missing pins in the upper part of the "B" c1950-1953 (Resembling a letter "R"). Earliest recorded use is 4-1-1939, Latest date is 5-1-1957. According to the Bank the stamps were sent to South Africa to be perfinned but this is questionable.