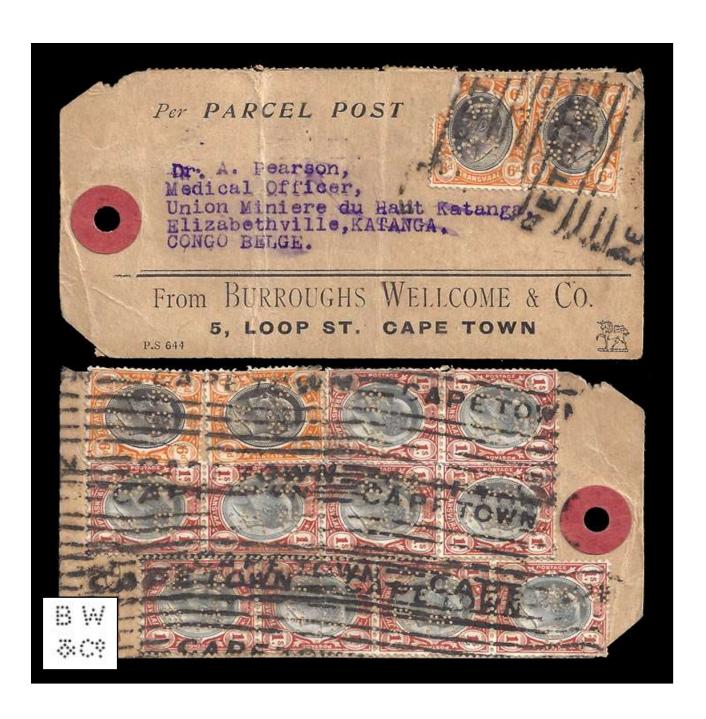

#### **B** 32

In use: c1910-1937. Dates: 5-12-1911. Issues: EDVII,

Cancel: Cape Town.

Ident: Burroughs Wellcome & Co, 5 Loop Street, Cape Town.

Also recorded on GB stamps. B 7700.01A

https://www.angelfire.com/pr/perfinsoc/surveys/000601.pdf

Burroughs Wellcome & Co, c1912.
Parcel Tag.