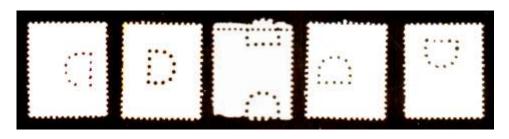

So with the blessings of the Perfins Club of America.

I have decided to make up my own version of the catalogue and produce it with an alphabetical numbering system for the different dies, This <u>Section One</u>, deals with the <u>Four Different Provinces Pre 1910</u> as in the map above. A coloured dot system is used to indicate the different Provinces stamps that are found with particular perfin dies. You will see from the map what colours represent which Provinces. The Union & Republic of South Africa <u>post</u> 1910 are dealt with in Section two of the catalogue. There is also user information alongside the Perfin image. A single letter "M" after the die number indicates a multi headed die. A small case "m" indicates a monogram die.

#### • NATAL, • TRANSVAAL, • COGH, • ORANGE FREE STATE,

A typical example is shown here.

<u>J 12</u> ••••

In use: c1909-1923.

Dates: 21-12-1910, 1-10-1914.

Issues: EDVII, & EDVII Revenue use. Ident: John Garlick,