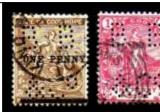

QVic, EDVII, Arms, Seated Hope, Standing Hope,

**Ident:** Company Name & address identified by

Document or Cachet Cancellation.

**Suspected Ident:** Ø This symbol indicates a suspected identity.

NOTE:- Sixteen South Africa perfin dies are also recorded on the perfin stamps of Great Britain Reference is made to nine (9) of these Provinces perfin dies on the following website: - https://www.angelfire.com/pr/perfinsoc/surveys/000601.pdf

#### <u>B 13</u>•

In use: c1890-c1900. Dates: 4-8-1894, 21-3-1895.

Issues: Seated Hope, Standing Hope,

Ident: Ø B G Lennon & Co,

Also recorded on GB stamps. B 3080.01

https://www.angelfire.com/pr/perfinsoc/surveys/000601.pdf Cancel: Cape Colony,