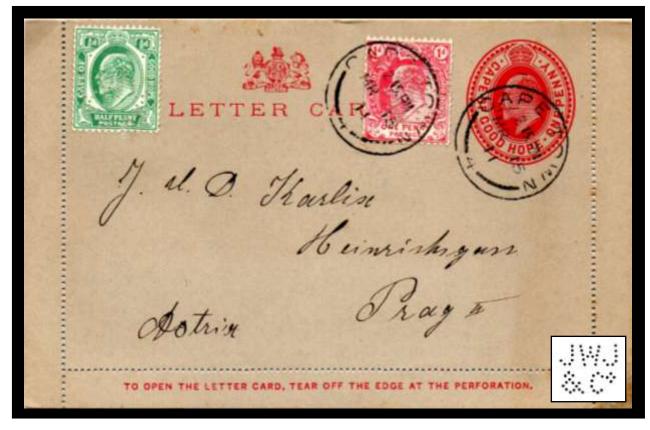

#### • NATAL, • TRANSVAAL, • COGH, • ORANGE FREE STATE,

A typical example is shown here.

<u>J 12</u> ••••

In use: c1909-1923.

Dates: 21-12-1910, 1-10-1914.

Issues: EDVII, & EDVII Revenue use. Ident: John Garlick,

Cape Town.

Cancel: Cape Town.

A typical entry will be as follows: -

**In use:** Date range based on known dates.

**Dates:** Earliest and latest known dates from

Documents or Cancellations.

**Issues:** Different Reigns & Issues are used

QVic, EDVII, Arms, Seated Hope, Standing Hope,

**Ident:** Company Name & address identified by

Document or Cachet Cancellation.

**Suspected Ident:** Ø This symbol indicates a suspected identity.

NOTE:- Sixteen South Africa perfin dies are also recorded on the perfin stamps of Great Britain Reference is made to nine (9) of these Provinces perfin dies on the following website: - https://www.angelfire.com/pr/perfinsoc/surveys/000601.pdf