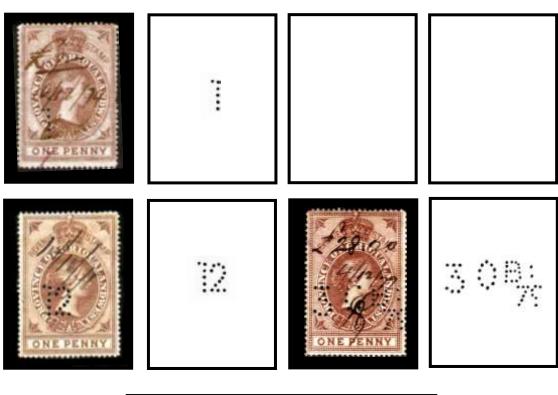

#### • NATAL, • TRANSVAAL, • COGH, • ORANGE FREE STATE,

A typical example is shown here.

<u>J 12</u> ••••

In use: c1909-1923.

Dates: 21-12-1910, 1-10-1914.

Issues: EDVII, & EDVII Revenue use. Ident: John Garlick,

Cape Town.

Cancel: Cape Town.

A typical entry will be as follows: -

**In use:** Date range based on known dates.

**Dates:** Earliest and latest known dates from

Documents or Cancellations.

**Issues:** Different Reigns & Issues are used

QVic, EDVII, Arms, Seated Hope, Standing Hope,

**Ident:** Company Name & address identified by

Document or Cachet Cancellation.

**Suspected Ident:** Ø This symbol indicates a suspected identity.

NOTE:- Sixteen South Africa perfin dies are also recorded on the perfin stamps of Great Britain Reference is made to nine (9) of these Provinces perfin dies on the following website: - https://www.angelfire.com/pr/perfinsoc/surveys/000601.pdf