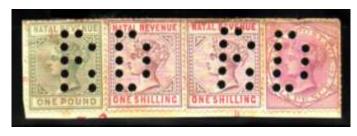

#### Baker, King & Co: "BB" & "BK" Type perfins

According to information supplied by the Kaffrarian Museum King Williamstown, Thomas Burnham King in partnership with Mr. E Coles Baker, founded the company, Baker King & Co in 1861 in King Williamstown. However it is suspected it was actually founded in 1861 as "Baker Brothers" and Mr. King later became a partner and eventually the sole proprietor. Their business was as "General Merchants and Importers" but they were more "Wholesale Merchants" as they imported goods which they sold to the inhabitants of King Williamstown or sold and traded with the small traders in Kaffraria and Transkei. The business must have flourished as a head office was established in East London, and other premises were sourced in Cape Town and Port Elizabeth. Several premises are recorded in King Williamstown all specializing in general goods, haberdashery, furniture, grain etc.

During the period from the 1890s to the early 1940s, several perforators were in use at different centers, based on a "BB/&Co" format and later "BK/&Co". Of the eight perfins of this type recorded in South Africa, six have been plausibly identified and two others could well be of the same family. the following seven dies are all recorded on the stamps of the Provinces.

| <u>B1</u>   | "BB"     | 1909-1913  | King Williamstown | Suspected user. |
|-------------|----------|------------|-------------------|-----------------|
| <u>B2</u> * | "BB"     | 1912-1940s | King Williamstown | Confirmed user. |
| <u>B5</u> ∗ | "BB/&Co" | 1889-1911  | King Williamstown | Confirmed user. |
| <u>B6</u>   | "BB/&Co" | 1893-1920  | King Williamstown | Confirmed user. |
| <u>B7</u>   | "BB/PE"  | 1901-1905  | Port Elizabeth    | Suspected user. |
| <u>B15</u>  | "BK"     | 1923-1943  | East London       | Confirmed user. |
| <u>B17</u>  | "BK/&Co" | 1896-1921  | East London       | Confirmed user. |