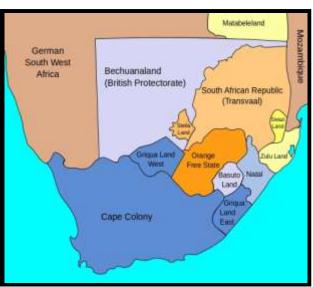

So with the blessings of the Perfins Club of America.

I have decided to make up my own version of the catalogue and produce it with an alphabetical numbering system for the different dies, This <u>Section One</u>, deals with the <u>Four Different Provinces Pre 1910</u> as in the map above. A coloured dot system is used to indicate the different Provinces stamps that are found with particular perfin dies. You will see from the map what colours represent which Provinces. The Union & Republic of South Africa <u>post</u> 1910 are dealt with in Section two of the catalogue. There is also user information alongside the Perfin image. A single letter "M" after the die number indicates a multi headed die. A small case "m" indicates a monogram die.

#### • NATAL, • TRANSVAAL, • COGH, • ORANGE FREE STATE,

A typical example is shown here.

<u>J 12</u> ••••

In use: c1909-1923.

Dates: 21-12-1910, 1-10-1914.

Issues: EDVII, & EDVII Revenue use. Ident: John Garlick,