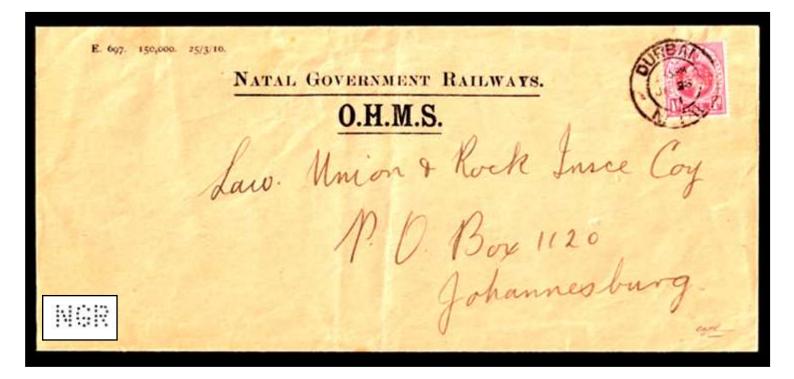

#### • NATAL, • TRANSVAAL, • COGH, • ORANGE FREE STATE,

A typical example is shown here.

<u>J 12</u> ••••

In use: c1909-1923.

Dates: 21-12-1910, 1-10-1914.

Issues: EDVII, & EDVII Revenue use. Ident: John Garlick,

Cape Town.

Cancel: Cape Town.

A typical entry will be as follows: -

**In use:** Date range based on known dates.

**Dates:** Earliest and latest known dates from

Documents or Cancellations.

**Issues:** Different Reigns & Issues are used

QVic, EDVII, Arms, Seated Hope, Standing Hope,

**Ident:** Company Name & address identified by

Document or Cachet Cancellation.

**Suspected Ident:** Ø This symbol indicates a suspected identity.

NOTE:- Sixteen South Africa perfin dies are also recorded on the perfin stamps of Great Britain Reference is made to nine (9) of these Provinces perfin dies on the following website: - https://www.angelfire.com/pr/perfinsoc/surveys/000601.pdf