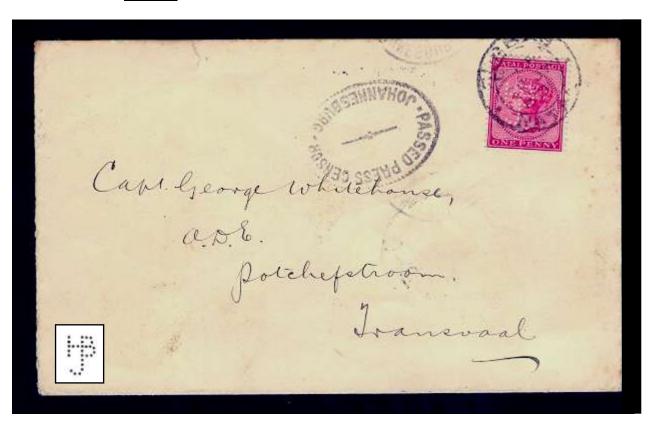

#### • NATAL, • TRANSVAAL, • COGH, • ORANGE FREE STATE,

A typical example is shown here.

<u>J 12</u> ••••

In use: c1909-1923.

Dates: 21-12-1910, 1-10-1914.

Issues: EDVII, & EDVII Revenue use. Ident: John Garlick,

Cape Town.

Cancel: Cape Town.

A typical entry will be as follows: -

**In use:** Date range based on known dates.

**Dates:** Earliest and latest known dates from

Documents or Cancellations.

**Issues:** Different Reigns & Issues are used

QVic, EDVII, Arms, Seated Hope, Standing Hope,

**Ident:** Company Name & address identified by

Document or Cachet Cancellation.

**Suspected Ident:** Ø This symbol indicates a suspected identity.

NOTE:- Sixteen South Africa perfin dies are also recorded on the perfin stamps of Great Britain Reference is made to nine (9) of these Provinces perfin dies on the following website: - https://www.angelfire.com/pr/perfinsoc/surveys/000601.pdf