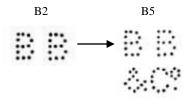

#### B 2 •

In use: c1912-1940s.

Dates:

Issues: EDVII,

Ident: Baker, Baker & Co, King Williams Town.

Cancel: King Williams Town.

Thought to have been created from the die B 5.

<sup>\*</sup> Measurements on these two perfin dies suggest that die  $\underline{B2}$  was created from the die  $\underline{B5}$  by the removal of the "&Co" pins.

Information supplied from the collection of the Late Brian Dennis.