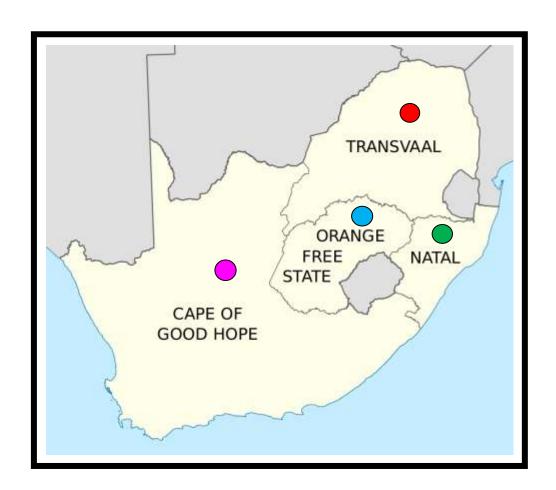

So with the blessings of the Perfins Club of America.

I have decided to make up my own version of the catalogue and produce it with an alphabetical numbering system for the different dies, This <u>Section One</u>, deals with the <u>Four Different Provinces Pre 1910</u> as in the map above. A coloured dot system is used to indicate the different Provinces stamps that are found with particular perfin dies. You will see from the map what colours represent which Provinces. The Union & Republic of South Africa <u>post</u> 1910 are dealt with in Section two of the catalogue. There is also user information alongside the Perfin image. A single letter "M" after the die number indicates a multi headed die. A small case "m" indicates a monogram die.

#### • NATAL, • TRANSVAAL, • COGH, • ORANGE FREE STATE,

A typical example is shown here.

<u>J 12</u> ••••

In use: c1909-1923.

Dates: 21-12-1910, 1-10-1914.

Issues: EDVII, & EDVII Revenue use. Ident: John Garlick,