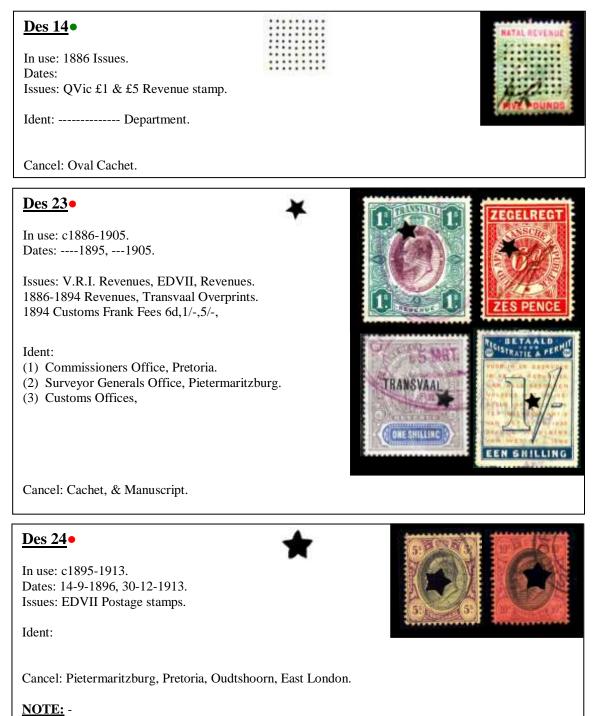

#### Letter "A"

| A 1 ●<br>In use: c1890.<br>Dates:<br>Issues: Seated Hope,<br>Ident: Ø Alfred Adderly & Co,                                            | A . A<br>&C             |                |
|---------------------------------------------------------------------------------------------------------------------------------------|-------------------------|----------------|
| Cancel:                                                                                                                               | Also recorded on GB sta | mps. A 0180.01 |
| In use:<br>Dates:<br>Issues:<br>Ident:                                                                                                |                         |                |
| Cancel:                                                                                                                               |                         |                |
| A 2 ••<br>In use:<br>Dates:<br>Issues: EDVII,<br>Ident:<br>Cancel: Johannesburg.<br>In use:<br>Dates:<br>Issues:<br>Ident:<br>Cancel: | A&BA.                   |                |
| In use:<br>Dates:<br>Issues:<br>Ident:<br>Cancel:                                                                                     |                         |                |