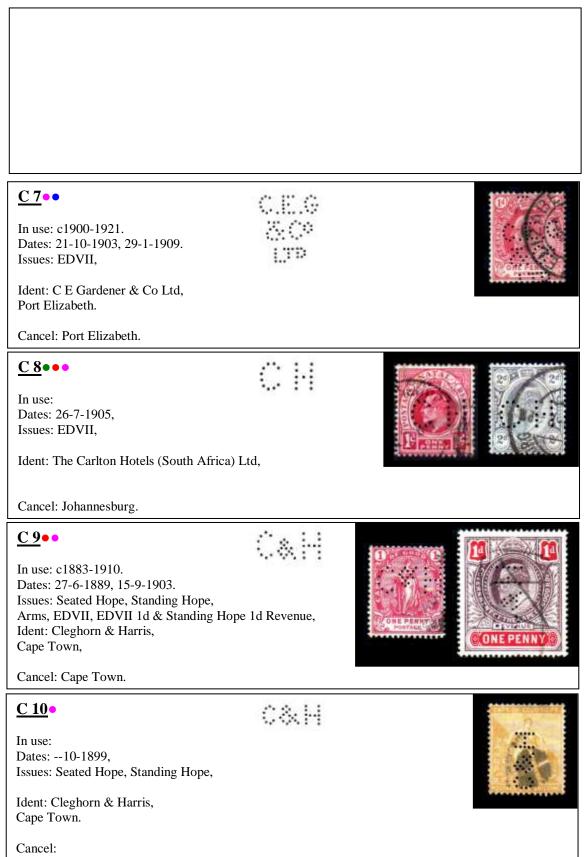

Updated 2025 by Jeff Turnbull

# **EXAMPLE**

#### • NATAL, • TRANSVAAL, • COGH, • ORANGE FREE STATE,

A typical example is shown here.

In use: c1909-1923. Dates: 21-12-1910, 1-10-1914. Issues: EDVII, & EDVII Revenue use. Ident: John Garlick, Cape Town. Cancel: Cape Town.

<u>J 12</u> ••••

J. ().

A typical entry will be as follows: -

| In use:          | Date range based on known dates.                                                     |
|------------------|--------------------------------------------------------------------------------------|
| Dates:           | Earliest and latest known dates from Documents or Cancellations.                     |
| Issues:          | Different Reigns & Issues are used<br>QVic, EDVII, Arms, Seated Hope, Standing Hope, |
| Ident:           | Company Name & address identified by Document or Cachet Cancellation.                |
| Suspected Ident: | Ø This symbol indicates a suspected identity.                                        |