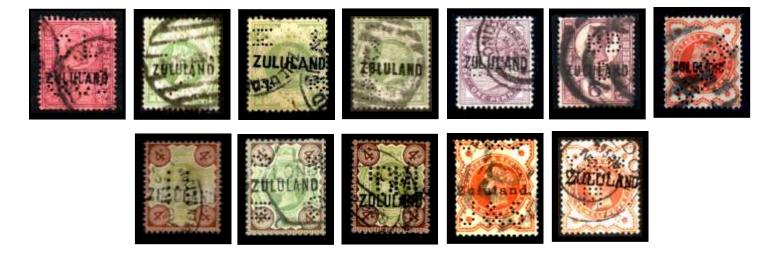

So with the blessings of the Perfins Club of America.

I have decided to make up my own version of the catalogue and produce it with an alphabetical numbering system for the different dies, This <u>Section One</u>, deals with the <u>Four Different</u> <u>Provinces Pre 1910</u> as in the map above. A coloured dot system is used to indicate the different Provinces stamps that are found with particular perfin dies. You will see from the map what colours represent which Provinces. The Union & Republic of South Africa <u>post</u> 1910 are dealt with in Section two of the catalogue. There is also user information alongside the Perfin image. A single letter "**M**" after the die number indicates a multi headed die. A small case "**m**" indicates a monogram die.

#### • NATAL, • TRANSVAAL, • COGH, • ORANGE FREE STATE,

A typical example is shown here.

In use: c1909-1923. Dates: 21-12-1910, 1-10-1914. Issues: EDVII, & EDVII Revenue use. Ident: John Garlick, Cape Town. Cancel: Cape Town.