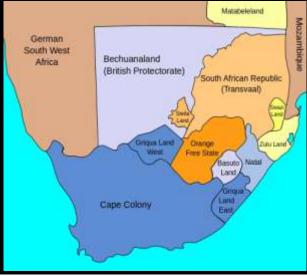

So with the blessings of the Perfins Club of America.

I have decided to make up my own version of the catalogue and produce it with an alphabetical numbering system for the different dies, This <u>Section One</u>, deals with the <u>Four Different</u> <u>Provinces Pre 1910</u> as in the map above. A coloured dot system is used to indicate the different Provinces stamps that are found with particular perfin dies. You will see from the map what colours represent which Provinces. The Union & Republic of South Africa <u>post</u> 1910 are dealt with in Section two of the catalogue. There is also user information alongside the Perfin image. A single letter "**M**" after the die number indicates a multi headed die. A small case "**m**" indicates a monogram die.