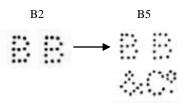

| <u>B1</u>   | "BB"     | 1909-1913  | King Williamstown | Suspected user. |
|-------------|----------|------------|-------------------|-----------------|
| <u>B2</u> * | "BB"     | 1912-1940s | King Williamstown | Confirmed user. |
| <u>B5</u> * | "BB/&Co" | 1889-1911  | King Williamstown | Confirmed user. |
| <u>B6</u>   | "BB/&Co" | 1893-1920  | King Williamstown | Confirmed user. |
| <u>B7</u>   | "BB/PE"  | 1901-1905  | Port Elizabeth    | Suspected user. |
| <u>B15</u>  | "BK"     | 1923-1943  | East London       | Confirmed user. |
| <u>B17</u>  | "BK/&Co" | 1896-1921  | East London       | Confirmed user. |

\* Measurements on these two perfin dies suggest that die <u>**B2**</u> was created from the die <u>**B5**</u> by the removal of the "&Co" pins.