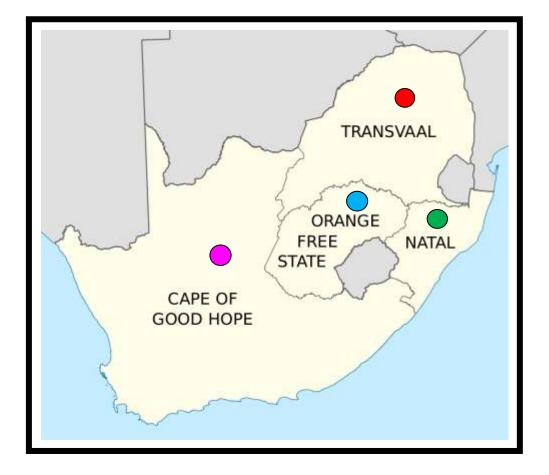

So with the blessings of the Perfins Club of America.

I have decided to make up my own version of the catalogue and produce it with an alphabetical numbering system for the different dies, This <u>Section One</u>, deals with the <u>Four Different</u> <u>Provinces Pre 1910</u> as in the map above. A coloured dot system is used to indicate the different Provinces stamps that are found with particular perfin dies. You will see from the map what colours represent which Provinces. The Union & Republic of South Africa <u>post</u> 1910 are dealt with in Section two of the catalogue. There is also user information alongside the Perfin image. A single letter "**M**" after the die number indicates a multi headed die. A small case "**m**" indicates a monogram die.