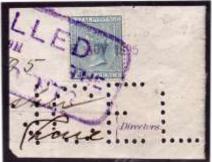

February 1914, but two outliers in September 1914.

Wide range of smaller and larger post offices; parcel office cancellations fairly common. Clear from microscope examination that they were cancelled before they were perfinned; probably all by same machine, probably perfinned on forms in bundles – a few with retained discs, and would explain placement not really in relation to stamps. ? Audit followed by destruction; one leakage ....

suggested explanations includes use on Telegram forms.

Used to pay customs duty on foreign parcels seems more likely.

Any information or suggestions welcomed! Especially on piece!! bas.payne@gmail.com

Do not confuse with earlier different CANCELLED perfin on Natal legal documents – letters have a different number of holes, e.g. E is 7 x 5 against 6 x 4.



1889 Three Pence on part Share Certificate

# <u>THE</u> <u>"NATAL WITNESS"</u> NEWSPAPER AND ITS PERFINS

## By Roger Porter. RDPSA.

There are four types of perfins used by the firm of P. Davis & Sons, Pietermaritzburg publishers of "*The Natal Witness*' newspaper for about 30 years at least. These are a 'PD&S' / 'D&S' that have been seen only on QV Natal stamps, a 'D' and 'W' seen on both QV and KE VII stamps, and a pair of vertical parallel holes found on KE VII stamps of Natal. *The Natal Witness* is South Africa's oldest newspaper. These perfins may be found on stamps used on letters, postcards, or parcels. The 1d, 2d QV, ½d, 1d, 3d, 6d, and 1s KE VII stamps are recorded with the 'Witness' type perfins. Businesses would perforate stamps with letters or other symbols to prevent them