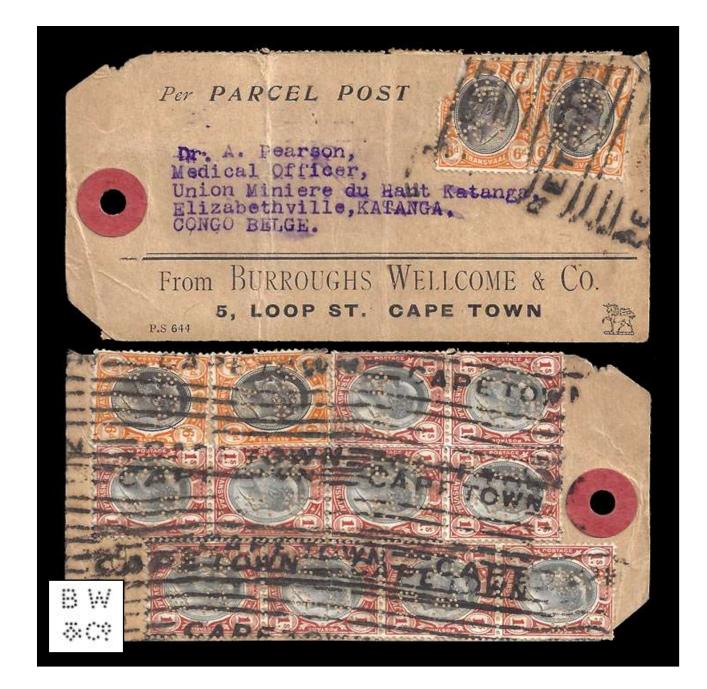

| B 17<br>In use: c1896-1921.<br>Dates: 11-3-1899, 4-10-1911.<br>Issues: Standing Hope, EDVII,<br>Ident: Baker King & Co,<br>East London.<br>Cancel: East London.<br>In use:<br>Dates:<br>Issues:<br>Ident: | B. K.<br>& C?            |                 |
|-----------------------------------------------------------------------------------------------------------------------------------------------------------------------------------------------------------|--------------------------|-----------------|
| Cancel:                                                                                                                                                                                                   |                          |                 |
| <b>B 22</b><br>In use: c1927.<br>Dates:<br>Issues:<br>Ident:                                                                                                                                              | BML                      |                 |
| Cancel: Johannesburg.                                                                                                                                                                                     |                          |                 |
| <b><u>B</u> 31</b> •<br>In use:<br>Dates: 21-12-1907,<br>Issues: EDVII,<br>Ident:                                                                                                                         | Ь Й<br><>                |                 |
| Cancel:ee Stre                                                                                                                                                                                            | 1444597 - 1500074        |                 |
| <b><u>B</u> 32</b><br>In use: c1910-1937.<br>Dates: 5-12-1911.<br>Issues: EDVII,<br>Ident: Burroughs Wellcome & Co,<br>5 Loop Street, Cape Town.                                                          | BW<br>≈C?                |                 |
| Cancel: Cape Town.                                                                                                                                                                                        | Also recorded on GB star | nps. B 7700.01A |

**<u>B 32</u>** Burroughs Wellcome & Co, c1912. Parcel Tag.