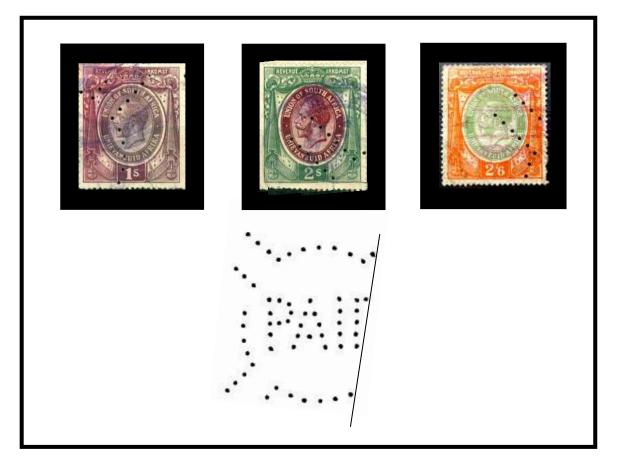

#### **B3** Variations In use: Dates: ---1919, ---11-1921. Issues: GV, Ident: Cancel: Durban, Pretoria. **B**4 10 8 In use: c1919-1921. Dates: Issues: GV, Ident: Baker, Baker & Co, King Williamstown. Cancel: King Williamstown. Thought to have been created from the Die B 6. Not a partial.

In use: Dates: Issues:

Ident:

Cancel:

88

n created from the Die B 5