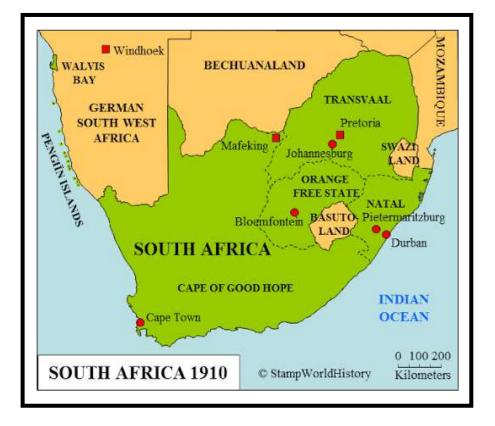

So I have decided to make up my own version of the catalogue and produce it with an alphabetical numbering system for the different dies. This catalogue (<u>Section Two</u>) deals only with the <u>Post 1910 Union & Republic of South Africa</u> perfin stamps as in the map above (<u>In Green</u>),

The four seperate South African Provinces pre 1910 are dealt with in Section one of the catalogue. There is also user information alongside the Perfin image. A single letter "**M**" after the die number indicates a multi headed die. A small case "**m**" indicates a monogram die.