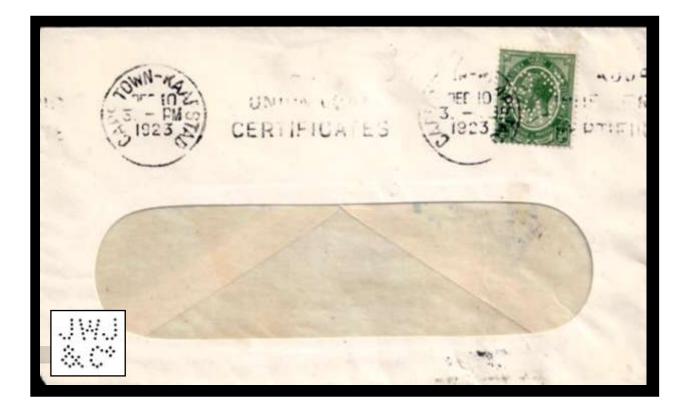

# S/A WAR EFFORT ISSUES 1942/3

|    | Cat No     | Letters          | Date range | 1⁄2 <b>d</b> | 1d | 1½d | 2d | <b>3d</b> | <b>4</b> d | <b>6d</b> | 1/- |
|----|------------|------------------|------------|--------------|----|-----|----|-----------|------------|-----------|-----|
| 1  | B2         | BB               | 1912-1948  |              |    |     |    |           |            |           |     |
| 2  | B15        | B.K.             | 1923-1943  | ¹⁄₂d         | 1d |     | 2d |           |            |           |     |
| 3  | B22        | BML              | 1927-1943  | ¹⁄₂d         | 1d |     | 2d |           |            |           | 1/- |
| 4  | C4/C5 (M)  | C/CT             | 1921-1955  | ¹⁄₂d         | 1d |     | 2d |           |            |           |     |
| 5  | D3         | D.C.             | 1927-1977  | ¹⁄₂d         | 1d |     |    | 3d        |            |           |     |
| 6  | D19        | D.R/C°.          | 1918-1942  |              |    |     |    |           |            |           |     |
| 7  | E3         | E.A./C.          | 1930-1940s |              |    |     |    |           |            |           |     |
| 8  | I8 (M)     | IHC/             | 1925-1954  | ¹⁄₂d         |    | 1½d | 2d |           |            |           |     |
| 9  | J27 (M)    | JWJ/&C°          | 1903-1940s |              |    |     |    |           |            |           |     |
| 10 | L12 (M)    | LL               | 1928-1942  | ¹⁄₂d         |    |     |    |           |            |           |     |
| 11 | M16        | ML <sup>td</sup> | 1941-1949  | ¹⁄₂d         |    | 1½d |    |           | 4d         |           | 1/- |
| 12 | P25        | PV/&C°           | 1913-1958  | 1⁄2d         |    |     | 2d |           |            |           |     |
| 13 | <b>S</b> 5 | SB/SA            | 1913-1940s |              |    |     |    |           |            |           |     |
| 14 | S10        | S&Cº/Ld          | 1930-1960s |              | 1d |     |    |           |            |           |     |
| 15 | T1         | Т                | 1933-1949  |              |    |     |    |           |            |           |     |
| 16 | Т5         | TC/&S            | 1912-1940s |              |    |     |    |           |            |           |     |
| 17 | W8         | WD/&S            | 1912-1947  | 1⁄2d         | 1d |     | 2d | 3d        |            | 6d        | 1/- |