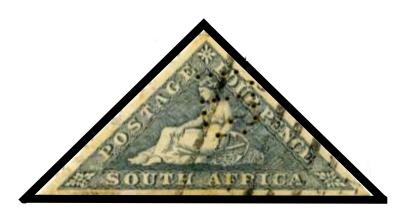

So I have decided to make up my own version of the catalogue and produce it with an alphabetical numbering system for the different dies. This catalogue (<u>Section Two</u>) deals only with the <u>Post 1910 Union & Republic of South Africa</u> perfin stamps as in the map above (<u>In Green</u>),

The four seperate South African Provinces pre 1910 are dealt with in Section one of the catalogue. There is also user information alongside the Perfin image. A single letter "**M**" after the die number indicates a multi headed die. A small case "**m**" indicates a monogram die.