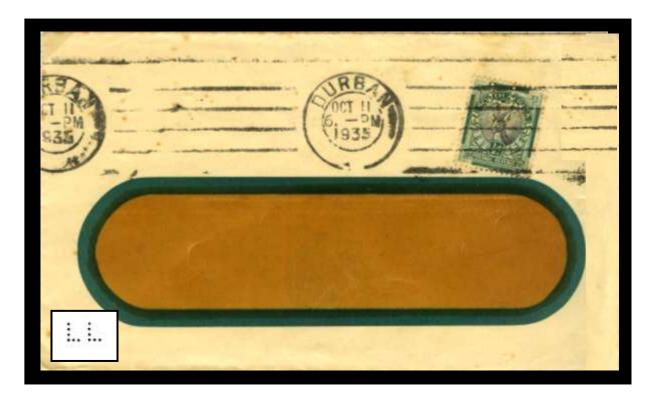

# S/A WAR EFFORT ISSUES 1942/3

|    | Cat No     | Letters          | Date range | 1⁄2 <b>d</b> | 1d | 1½d | 2d | <b>3d</b> | <b>4</b> d | <b>6d</b> | 1/- |
|----|------------|------------------|------------|--------------|----|-----|----|-----------|------------|-----------|-----|
| 1  | B2         | BB               | 1912-1948  |              |    |     |    |           |            |           |     |
| 2  | B15        | B.K.             | 1923-1943  | ¹⁄₂d         | 1d |     | 2d |           |            |           |     |
| 3  | B22        | BML              | 1927-1943  | ¹⁄₂d         | 1d |     | 2d |           |            |           | 1/- |
| 4  | C4/C5 (M)  | C/CT             | 1921-1955  | ¹⁄₂d         | 1d |     | 2d |           |            |           |     |
| 5  | D3         | D.C.             | 1927-1977  | ¹⁄₂d         | 1d |     |    | 3d        |            |           |     |
| 6  | D19        | D.R/C°.          | 1918-1942  |              |    |     |    |           |            |           |     |
| 7  | E3         | E.A./C.          | 1930-1940s |              |    |     |    |           |            |           |     |
| 8  | I8 (M)     | IHC/             | 1925-1954  | ¹⁄₂d         |    | 1½d | 2d |           |            |           |     |
| 9  | J27 (M)    | JWJ/&C°          | 1903-1940s |              |    |     |    |           |            |           |     |
| 10 | L12 (M)    | LL               | 1928-1942  | ¹⁄₂d         |    |     |    |           |            |           |     |
| 11 | M16        | ML <sup>td</sup> | 1941-1949  | ¹⁄₂d         |    | 1½d |    |           | 4d         |           | 1/- |
| 12 | P25        | PV/&C°           | 1913-1958  | 1⁄2d         |    |     | 2d |           |            |           |     |
| 13 | <b>S</b> 5 | SB/SA            | 1913-1940s |              |    |     |    |           |            |           |     |
| 14 | S10        | S&Cº/Ld          | 1930-1960s |              | 1d |     |    |           |            |           |     |
| 15 | T1         | Т                | 1933-1949  |              |    |     |    |           |            |           |     |
| 16 | Т5         | TC/&S            | 1912-1940s |              |    |     |    |           |            |           |     |
| 17 | W8         | WD/&S            | 1912-1947  | 1⁄2d         | 1d |     | 2d | 3d        |            | 6d        | 1/- |