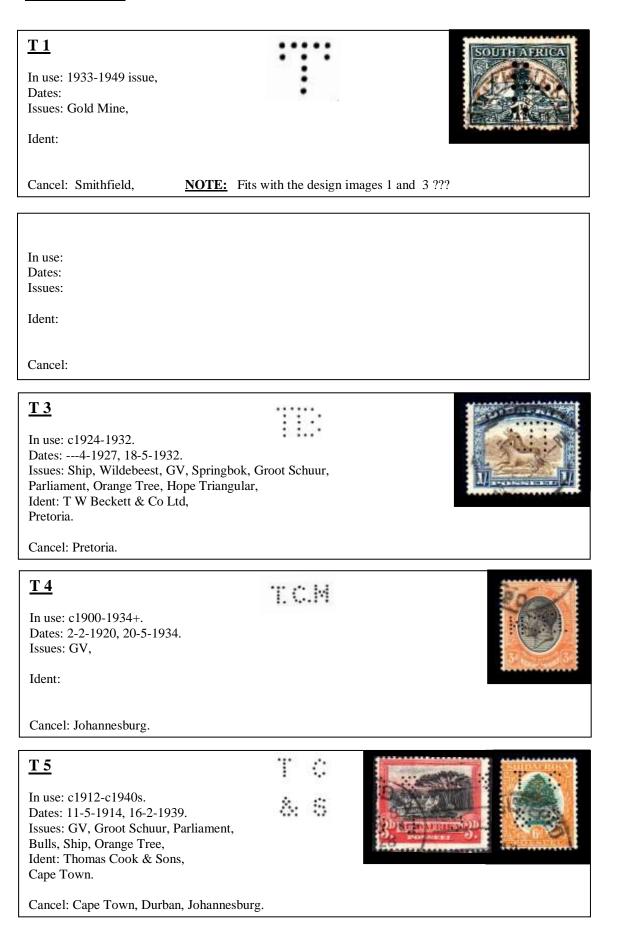

# S/A WAR EFFORT ISSUES 1942/3

|    | Cat No     | Letters          | Date range | 1⁄2 <b>d</b> | 1d | 1½d | 2d | <b>3d</b> | <b>4</b> d | <b>6d</b> | 1/- |
|----|------------|------------------|------------|--------------|----|-----|----|-----------|------------|-----------|-----|
| 1  | B2         | BB               | 1912-1948  |              |    |     |    |           |            |           |     |
| 2  | B15        | B.K.             | 1923-1943  | ¹⁄₂d         | 1d |     | 2d |           |            |           |     |
| 3  | B22        | BML              | 1927-1943  | ¹⁄₂d         | 1d |     | 2d |           |            |           | 1/- |
| 4  | C4/C5 (M)  | C/CT             | 1921-1955  | ¹⁄₂d         | 1d |     | 2d |           |            |           |     |
| 5  | D3         | D.C.             | 1927-1977  | ¹⁄₂d         | 1d |     |    | 3d        |            |           |     |
| 6  | D19        | D.R/C°.          | 1918-1942  |              |    |     |    |           |            |           |     |
| 7  | E3         | E.A./C.          | 1930-1940s |              |    |     |    |           |            |           |     |
| 8  | I8 (M)     | IHC/             | 1925-1954  | ¹⁄₂d         |    | 1½d | 2d |           |            |           |     |
| 9  | J27 (M)    | JWJ/&C°          | 1903-1940s |              |    |     |    |           |            |           |     |
| 10 | L12 (M)    | LL               | 1928-1942  | ¹⁄₂d         |    |     |    |           |            |           |     |
| 11 | M16        | ML <sup>td</sup> | 1941-1949  | ¹⁄₂d         |    | 1½d |    |           | 4d         |           | 1/- |
| 12 | P25        | PV/&C°           | 1913-1958  | 1⁄2d         |    |     | 2d |           |            |           |     |
| 13 | <b>S</b> 5 | SB/SA            | 1913-1940s |              |    |     |    |           |            |           |     |
| 14 | S10        | S&Cº/Ld          | 1930-1960s |              | 1d |     |    |           |            |           |     |
| 15 | T1         | Т                | 1933-1949  |              |    |     |    |           |            |           |     |
| 16 | Т5         | TC/&S            | 1912-1940s |              |    |     |    |           |            |           |     |
| 17 | W8         | WD/&S            | 1912-1947  | 1⁄2d         | 1d |     | 2d | 3d        |            | 6d        | 1/- |

# **EXAMPLE**

A Typical example is shown here: -

| <b><u>B 17</u></b><br>In use: 1896-1921.<br>Dates:1-1921,3-1921.<br>Issues: GV, | В. К.<br>& С? | C. S. |
|---------------------------------------------------------------------------------|---------------|-------------------------------------------|
| Ident: Baker King & Co,<br>East London.                                         |               |                                           |
| Cancel: East London.                                                            |               |                                           |

A Typical entry will be as follows: -

| In use: | Date range based on known dates.                                      |  |
|---------|-----------------------------------------------------------------------|--|
| Dates:  | Earliest and latest known dates from Documents or Cancellations.      |  |
| Issues: | Different Reigns & Issues are used EDVII, GV, GVI,                    |  |
| Ident:  | Company Name & address identified by Document or Cachet Cancellation. |  |
| Cancel: | Postal or otherwise.                                                  |  |
| Ø       | Indicates a suspected identity.                                       |  |

#### <u>B 1</u>

In use: c1909-1913. Dates: Issues: GV, Ship.

Ident: Ø Baker, Baker & Co, King Williams Town.

Cancel: King Williams Town.

#### <u>B 2</u>

In use: c1912-1948. Dates: ----1914, 18-8-1923. Issues: GV, Gold Mine, Springbok, GVI Coronation.

Ident: Baker, Baker & Co, King Williams Town.

Cancel: King Williams Town, Grahamstown. Thought to have been created from the Die B 5 (Provinces Cat)

#### **B3** Variations In use: Dates: ---1919, ---11-1921. Issues: GV, Ident: Cancel: Durban, Pretoria. **B**4 10 8 In use: c1919-1921. Dates: Issues: GV, Ident: Baker, Baker & Co, King Williamstown. Cancel: King Williamstown. Thought to have been created from the Die B 6. Not a partial.

### Letter "B"

| <b>B</b> 6         In use: c1893-1920.         Dates: 22-11-1920.         Issues: GV,         Ident: Baker, Baker & Co,         King Williams Town.         Cancel: King Williams Town.                                      | 88                                    |  |
|------------------------------------------------------------------------------------------------------------------------------------------------------------------------------------------------------------------------------|---------------------------------------|--|
| In use:<br>Dates:<br>Issues:<br>Ident:<br>Cancel:                                                                                                                                                                            |                                       |  |
| <b>B</b> 8           In use: c1915-1928.           Dates: 17-5-1915, 20-1-1928.           Issues: GV, Springbok, Ship.           Ident: W G Brown & Co Ltd,           303-307 Pine Street, Durban.           Cancel: Durban. |                                       |  |
| <b><u>B</u>9</b><br>In use: c1910,<br>Dates:<br>Issues: GV,<br>Ident: W G Brown & Co Ltd,<br>303-307 Pine Street, Durban.<br>Cancel:                                                                                         |                                       |  |
| <b><u>B</u> 10</b><br>In use: c1925-1938.<br>Dates:<br>Issues: Ship,<br>With CUSTOMS DUTY Overprint.<br>Ident: Ø Barnett & Foster.                                                                                           | B&F                                   |  |
| Cancel:                                                                                                                                                                                                                      | Also recorded on GB Stamps. B 2630.06 |  |

### Letter "B"

| In use:<br>Dates:<br>Issues:                                                                                                                                                                             |                                                                                                                                                                                                                                                                                                                                                                                                                                                                                                                                                                                                                                                                                                                                                                                                                                                                                                                                                                                                                                                                                                                                                                                                                                                                                                                                                                                                                                                                                                                                                                                                                                                                                                                                                                                                                                                                                                                                                                                                                                                                                                                                |
|----------------------------------------------------------------------------------------------------------------------------------------------------------------------------------------------------------|--------------------------------------------------------------------------------------------------------------------------------------------------------------------------------------------------------------------------------------------------------------------------------------------------------------------------------------------------------------------------------------------------------------------------------------------------------------------------------------------------------------------------------------------------------------------------------------------------------------------------------------------------------------------------------------------------------------------------------------------------------------------------------------------------------------------------------------------------------------------------------------------------------------------------------------------------------------------------------------------------------------------------------------------------------------------------------------------------------------------------------------------------------------------------------------------------------------------------------------------------------------------------------------------------------------------------------------------------------------------------------------------------------------------------------------------------------------------------------------------------------------------------------------------------------------------------------------------------------------------------------------------------------------------------------------------------------------------------------------------------------------------------------------------------------------------------------------------------------------------------------------------------------------------------------------------------------------------------------------------------------------------------------------------------------------------------------------------------------------------------------|
| Ident:                                                                                                                                                                                                   |                                                                                                                                                                                                                                                                                                                                                                                                                                                                                                                                                                                                                                                                                                                                                                                                                                                                                                                                                                                                                                                                                                                                                                                                                                                                                                                                                                                                                                                                                                                                                                                                                                                                                                                                                                                                                                                                                                                                                                                                                                                                                                                                |
| Cancel:                                                                                                                                                                                                  |                                                                                                                                                                                                                                                                                                                                                                                                                                                                                                                                                                                                                                                                                                                                                                                                                                                                                                                                                                                                                                                                                                                                                                                                                                                                                                                                                                                                                                                                                                                                                                                                                                                                                                                                                                                                                                                                                                                                                                                                                                                                                                                                |
|                                                                                                                                                                                                          | _                                                                                                                                                                                                                                                                                                                                                                                                                                                                                                                                                                                                                                                                                                                                                                                                                                                                                                                                                                                                                                                                                                                                                                                                                                                                                                                                                                                                                                                                                                                                                                                                                                                                                                                                                                                                                                                                                                                                                                                                                                                                                                                              |
|                                                                                                                                                                                                          |                                                                                                                                                                                                                                                                                                                                                                                                                                                                                                                                                                                                                                                                                                                                                                                                                                                                                                                                                                                                                                                                                                                                                                                                                                                                                                                                                                                                                                                                                                                                                                                                                                                                                                                                                                                                                                                                                                                                                                                                                                                                                                                                |
| In use:<br>Dates:<br>Issues:                                                                                                                                                                             |                                                                                                                                                                                                                                                                                                                                                                                                                                                                                                                                                                                                                                                                                                                                                                                                                                                                                                                                                                                                                                                                                                                                                                                                                                                                                                                                                                                                                                                                                                                                                                                                                                                                                                                                                                                                                                                                                                                                                                                                                                                                                                                                |
| Ident:                                                                                                                                                                                                   |                                                                                                                                                                                                                                                                                                                                                                                                                                                                                                                                                                                                                                                                                                                                                                                                                                                                                                                                                                                                                                                                                                                                                                                                                                                                                                                                                                                                                                                                                                                                                                                                                                                                                                                                                                                                                                                                                                                                                                                                                                                                                                                                |
| Cancel:                                                                                                                                                                                                  |                                                                                                                                                                                                                                                                                                                                                                                                                                                                                                                                                                                                                                                                                                                                                                                                                                                                                                                                                                                                                                                                                                                                                                                                                                                                                                                                                                                                                                                                                                                                                                                                                                                                                                                                                                                                                                                                                                                                                                                                                                                                                                                                |
| B 15                                                                                                                                                                                                     | 1                                                                                                                                                                                                                                                                                                                                                                                                                                                                                                                                                                                                                                                                                                                                                                                                                                                                                                                                                                                                                                                                                                                                                                                                                                                                                                                                                                                                                                                                                                                                                                                                                                                                                                                                                                                                                                                                                                                                                                                                                                                                                                                              |
| In use: 1923-1943.<br>Dates:1924, 15-12-1939.<br>Issues: GV, Ship, Cape Triangular, Springbok, Infantry,<br>Parliament, Groot Schuur, War Issues,<br>Ident: Baker King & Co,<br>P O Box 249 East London. | A REAL PROPERTY AND A REAL |
| Cancel: East London.                                                                                                                                                                                     |                                                                                                                                                                                                                                                                                                                                                                                                                                                                                                                                                                                                                                                                                                                                                                                                                                                                                                                                                                                                                                                                                                                                                                                                                                                                                                                                                                                                                                                                                                                                                                                                                                                                                                                                                                                                                                                                                                                                                                                                                                                                                                                                |
| In use:<br>Dates:<br>Issues:<br>Ident:<br>Cancel:                                                                                                                                                        |                                                                                                                                                                                                                                                                                                                                                                                                                                                                                                                                                                                                                                                                                                                                                                                                                                                                                                                                                                                                                                                                                                                                                                                                                                                                                                                                                                                                                                                                                                                                                                                                                                                                                                                                                                                                                                                                                                                                                                                                                                                                                                                                |
| <u>B 17</u> IN 17                                                                                                                                                                                        |                                                                                                                                                                                                                                                                                                                                                                                                                                                                                                                                                                                                                                                                                                                                                                                                                                                                                                                                                                                                                                                                                                                                                                                                                                                                                                                                                                                                                                                                                                                                                                                                                                                                                                                                                                                                                                                                                                                                                                                                                                                                                                                                |
| In use: 1896-1921.<br>Dates:1-1921,3-1921.<br>Issues: GV,<br>Ident: Baker King & Co,                                                                                                                     |                                                                                                                                                                                                                                                                                                                                                                                                                                                                                                                                                                                                                                                                                                                                                                                                                                                                                                                                                                                                                                                                                                                                                                                                                                                                                                                                                                                                                                                                                                                                                                                                                                                                                                                                                                                                                                                                                                                                                                                                                                                                                                                                |
| East London.                                                                                                                                                                                             |                                                                                                                                                                                                                                                                                                                                                                                                                                                                                                                                                                                                                                                                                                                                                                                                                                                                                                                                                                                                                                                                                                                                                                                                                                                                                                                                                                                                                                                                                                                                                                                                                                                                                                                                                                                                                                                                                                                                                                                                                                                                                                                                |
| Cancel: East London.                                                                                                                                                                                     |                                                                                                                                                                                                                                                                                                                                                                                                                                                                                                                                                                                                                                                                                                                                                                                                                                                                                                                                                                                                                                                                                                                                                                                                                                                                                                                                                                                                                                                                                                                                                                                                                                                                                                                                                                                                                                                                                                                                                                                                                                                                                                                                |
|                                                                                                                                                                                                          |                                                                                                                                                                                                                                                                                                                                                                                                                                                                                                                                                                                                                                                                                                                                                                                                                                                                                                                                                                                                                                                                                                                                                                                                                                                                                                                                                                                                                                                                                                                                                                                                                                                                                                                                                                                                                                                                                                                                                                                                                                                                                                                                |

#### Letter "B"

| In use:                                    |                          |                                                                                                                 |
|--------------------------------------------|--------------------------|-----------------------------------------------------------------------------------------------------------------|
| Dates:<br>Issues:                          |                          |                                                                                                                 |
|                                            |                          |                                                                                                                 |
| Ident:                                     |                          |                                                                                                                 |
|                                            |                          |                                                                                                                 |
| Cancel:                                    |                          |                                                                                                                 |
| D 10                                       | NESTIN                   |                                                                                                                 |
| <u>B 19</u>                                | $\langle \gamma \rangle$ |                                                                                                                 |
| In use: c1922-1925.                        | ×                        | The State                                                                                                       |
| Dates: 10-4-1923, 9-3-1925.<br>Issues: GV, |                          | the second se |
| Coil Stamps. (straight sides).             |                          | D. S. D.                                                                                                        |
| Ident: B Lawrence & Co,                    |                          |                                                                                                                 |
| Cape Town.                                 |                          |                                                                                                                 |
| Cancel: Cape Town. Touws River. H          | Iermon.                  |                                                                                                                 |
| <u>B 20</u>                                |                          | A REAL PROPERTY OF                                                                                              |
|                                            | 1.111                    | 1 second                                                                                                        |
| In use: c1920-1924.                        |                          |                                                                                                                 |
| Dates: 6-4-1920, 6-1-1922.<br>Issues: GV,  |                          |                                                                                                                 |
| Coil Stamps. (straight sides).             |                          | C Sector                                                                                                        |
| Ident: B Lawrence & Co,                    |                          |                                                                                                                 |
| P O Box 331, Cape Town.                    |                          |                                                                                                                 |
| Cancel: Cape Town.                         |                          |                                                                                                                 |
|                                            |                          |                                                                                                                 |
|                                            |                          |                                                                                                                 |
| In use:<br>Dates:                          |                          |                                                                                                                 |
| Issues:                                    |                          |                                                                                                                 |
|                                            |                          |                                                                                                                 |
| Ident:                                     |                          |                                                                                                                 |
| Cancel:                                    |                          |                                                                                                                 |
|                                            |                          |                                                                                                                 |
| <u>B 22</u>                                | 53.5×11                  | 500                                                                                                             |
| In use: c1927-c1943.                       | 1.41 11                  |                                                                                                                 |
| Dates:                                     |                          |                                                                                                                 |
| Issues: Groot Schuur, War Issues,          |                          | 2DISOUT LAFRICA 2D                                                                                              |
| Ident: Ø Baberton Mines Limited.           |                          |                                                                                                                 |
|                                            |                          |                                                                                                                 |
| Cancel: Johannesburg.                      |                          |                                                                                                                 |

### Letter "B"

| In use:                                                                       |                                        |
|-------------------------------------------------------------------------------|----------------------------------------|
| Dates:<br>Issues:                                                             |                                        |
|                                                                               |                                        |
| Ident:                                                                        |                                        |
|                                                                               |                                        |
| Cancel:                                                                       |                                        |
| D 25                                                                          |                                        |
| <u>B 25</u>                                                                   |                                        |
| In use:                                                                       |                                        |
| Dates:<br>Issues:                                                             |                                        |
|                                                                               |                                        |
| Ident: Business Publishing International<br>New York City U.S.A.              | Corporation                            |
| Cancel:                                                                       |                                        |
| Cancel.                                                                       |                                        |
|                                                                               |                                        |
| In use:                                                                       |                                        |
| Dates:                                                                        |                                        |
| Issues:                                                                       |                                        |
| Ident:                                                                        |                                        |
|                                                                               |                                        |
| Cancel:                                                                       |                                        |
|                                                                               |                                        |
| <u>B 32</u>                                                                   |                                        |
| In use: c1910-1937.                                                           | x.res                                  |
| Dates: 18-7-1937.                                                             |                                        |
| Issues: GV, Ship, Orange Tree, Native I<br>Coronation, Springbok, Wildebeest, | luts,                                  |
| Ident: Burroughs Wellcome & Co,                                               |                                        |
| 5 Loop Street, Cape Town.                                                     |                                        |
| Cancel: Cape Town.                                                            | Also recorded on GB Stamps. B 7700.01A |
|                                                                               |                                        |
| <u>?</u>                                                                      | B&Co/Ld                                |
| In use:                                                                       |                                        |
| Dates:<br>Issues:                                                             |                                        |
|                                                                               |                                        |
| Ident:                                                                        |                                        |
|                                                                               |                                        |
| Cancel:                                                                       | Die reported but no other information. |

### Letter "C"

| In use:<br>Dates:<br>Issues:                                                                                                                                                                                         |                                        |                                                     |
|----------------------------------------------------------------------------------------------------------------------------------------------------------------------------------------------------------------------|----------------------------------------|-----------------------------------------------------|
| Ident:                                                                                                                                                                                                               |                                        |                                                     |
| Cancel:                                                                                                                                                                                                              |                                        |                                                     |
| <u>C 2M</u>                                                                                                                                                                                                          | :::                                    | 284                                                 |
| In use: c1960s-1987+.<br>Dates: 10-3-1971,4-1987.<br>Issues: Many,                                                                                                                                                   | ÷.                                     | 2c                                                  |
| Ident: Cape City Council,<br>Cape Town.                                                                                                                                                                              |                                        |                                                     |
| Cancel: Cape Town.                                                                                                                                                                                                   |                                        |                                                     |
|                                                                                                                                                                                                                      |                                        |                                                     |
| In use:<br>Dates:<br>Issues:                                                                                                                                                                                         |                                        |                                                     |
| Ident:                                                                                                                                                                                                               |                                        |                                                     |
| Cancel:                                                                                                                                                                                                              |                                        |                                                     |
| <u>C 4M</u>                                                                                                                                                                                                          | <i>?</i> *                             | T AND COMPANY                                       |
| In use: c1921-c1955.<br>Dates: 7-11-1923, 10-2-1954.<br>Issues: GV, Ship, Parliament, War Issues<br>Coronation, Hermes, GV Revenue use,<br>Ident: City of Cape Town,<br><u>NOTE:</u> (Narrow setting) & Evenly space |                                        |                                                     |
| Cancel: Cape Town. Muizenberg. NO                                                                                                                                                                                    | <b><u>TE</u></b> : It's possible these | e two dies are from the multiheaded die $\clubsuit$ |
| <u>C 5M</u>                                                                                                                                                                                                          | Ċ                                      |                                                     |
| In use: c1904-c1955.<br>Dates: 20-10-1914, 6-10-1933.<br>Issues: Many, War Issues, GV Revenue u                                                                                                                      | ıse,                                   |                                                     |
| Ident: City of Cape Town,<br>P O Box 655, Cape Town.<br>NOTE: (Wide setting) & Wide space at F<br>Cancel: Cape Town.                                                                                                 | top of "T"                             | 24                                                  |

### Letter "C"

| <u><b>C 6M</b></u><br>In use: c1976-1986.<br>Dates: 1-12-1986.<br>Issues: Emily Hobhouse, Architecture,<br>Ident: Cape Divisional Council.<br>Cape Town.<br>Cancel: Cape Town.                                    | CDC                | EMILY HEISHKOLISE HAST-RED.<br>FSA 45<br>45<br>45<br>45<br>45<br>45<br>45<br>45<br>45<br>45<br>45<br>45<br>45<br>4 |
|-------------------------------------------------------------------------------------------------------------------------------------------------------------------------------------------------------------------|--------------------|--------------------------------------------------------------------------------------------------------------------|
| C 7In use: c1900-1921.Dates:1921.Issues: GV, Springbok, Ship,Ident: C E Gardener & Co Ltd,Port Elizabeth.Cancel: Port Elizabeth.                                                                                  | CLELG<br>&C<br>LTP |                                                                                                                    |
| C 8         In use:         Dates:         Issues: GV,         Ident: The Carlton Hotels (South Africa)         Cancel: Manuscript,         In use:         Dates:         Issues:         Ident:         Cancel: | ) Ltd,             |                                                                                                                    |
| C 11         In use:         Dates:         Issues: GV,         Ident:         Grahamstown.         Cancel: Manuscript.                                                                                           | CHA                |                                                                                                                    |