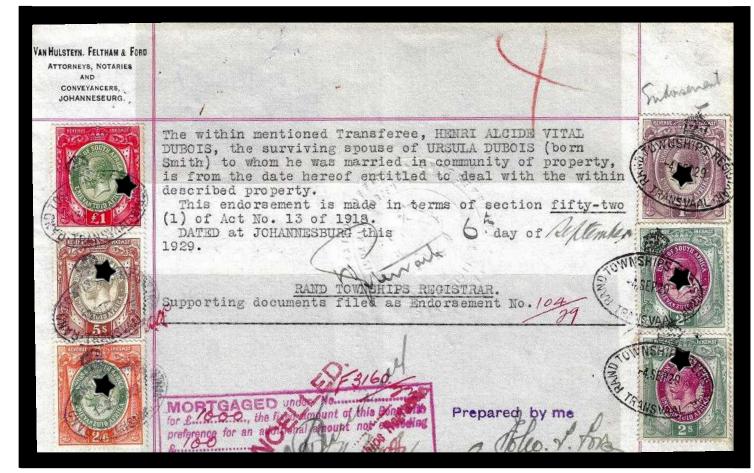

|

Cancel: Main S---- Johannesburg, Bloemfontein.
The document below shows usage by a Notary in Johannesburg with a oval cachet of : - Rand Township Registrar Transvaal
NOTE: - Designs 23 & 24 above are not considered to be true perfins, more a type of cancelling obliterator.

#### **Union of South Africa Revenue stamps.**

Perfin: "Star" canceller (Perfin through the Document). Used by: Rand Township Registrar, Transvaal. Dated: 4-9-1929.

(Image is reduced)



Surveyor Generals Office, Transvaal.



#### Letter "Numbers"

| In use:                                |         |                                                                                                                 |
|----------------------------------------|---------|-----------------------------------------------------------------------------------------------------------------|
| Dates:<br>Issues:                      |         |                                                                                                                 |
|                                        |         |                                                                                                                 |
| Ident:                                 |         |