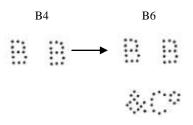

#### **B3** Variations In use: Dates: ---1919, ---11-1921. Issues: GV, Ident: Cancel: Durban, Pretoria. **B**4 10 8 In use: c1919-1921. Dates: Issues: GV, Ident: Baker, Baker & Co, King Williamstown. Cancel: King Williamstown. Thought to have been created from the Die B 6. Not a partial.

In use: Dates: Issues:

Ident:

Cancel:

88

n created from the Die B 5

\* Measurements on these two perfin dies suggest that die <u>**B4**</u> was created from the die <u>**B6**</u> by the removal of the lower "&Co" pins.