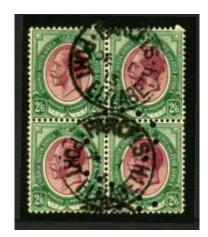

#### Letter "B"

| In use:                                    |                          |                                                                                                                 |
|--------------------------------------------|--------------------------|-----------------------------------------------------------------------------------------------------------------|
| Dates:<br>Issues:                          |                          |                                                                                                                 |
|                                            |                          |                                                                                                                 |
| Ident:                                     |                          |                                                                                                                 |
|                                            |                          |                                                                                                                 |
| Cancel:                                    |                          |                                                                                                                 |
| D 10                                       | NESTIN                   |                                                                                                                 |
| <u>B 19</u>                                | $\langle \gamma \rangle$ |                                                                                                                 |
| In use: c1922-1925.                        | ×                        | The State                                                                                                       |
| Dates: 10-4-1923, 9-3-1925.<br>Issues: GV, |                          | the second se |
| Coil Stamps. (straight sides).             |                          | D. S. D.                                                                                                        |
| Ident: B Lawrence & Co,                    |                          |                                                                                                                 |
| Cape Town.                                 |                          |                                                                                                                 |
| Cancel: Cape Town. Touws River. H          | Iermon.                  |                                                                                                                 |
| <u>B 20</u>                                |                          | A REAL PROPERTY OF                                                                                              |
|                                            | 1.111                    | 1 second                                                                                                        |
| In use: c1920-1924.                        |                          |                                                                                                                 |
| Dates: 6-4-1920, 6-1-1922.<br>Issues: GV,  |                          |                                                                                                                 |
| Coil Stamps. (straight sides).             |                          | C Sector                                                                                                        |
| Ident: B Lawrence & Co,                    |                          |                                                                                                                 |
| P O Box 331, Cape Town.                    |                          |                                                                                                                 |
| Cancel: Cape Town.                         |                          |                                                                                                                 |
|                                            |                          |                                                                                                                 |
|                                            |                          |                                                                                                                 |
| In use:<br>Dates:                          |                          |                                                                                                                 |
| Issues:                                    |                          |                                                                                                                 |
|                                            |                          |                                                                                                                 |
| Ident:                                     |                          |                                                                                                                 |
| Cancel:                                    |                          |                                                                                                                 |
|                                            |                          |                                                                                                                 |
| <u>B 22</u>                                | 53.5×11                  | 500                                                                                                             |
| In use: c1927-c1943.                       | 1.41 11                  |                                                                                                                 |
| Dates:                                     |                          |                                                                                                                 |
| Issues: Groot Schuur, War Issues,          |                          | 2DISOUT LAFRICA 2D                                                                                              |
| Ident: Ø Baberton Mines Limited.           |                          |                                                                                                                 |
|                                            |                          |                                                                                                                 |
| Cancel: Johannesburg.                      |                          |                                                                                                                 |