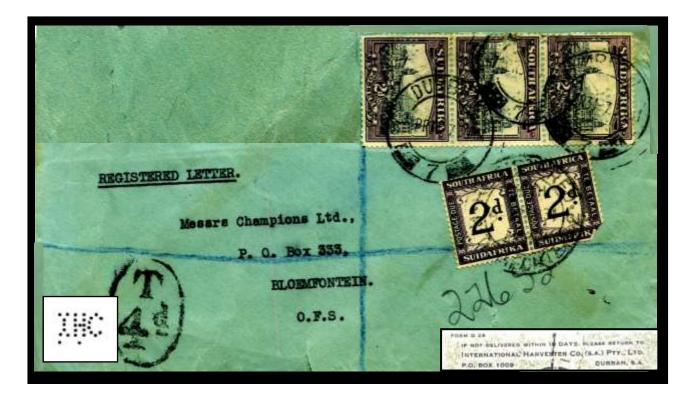

# S/A WAR EFFORT ISSUES 1942/3

|    | Cat No     | Letters          | Date range | 1⁄2 <b>d</b> | 1d | 1½d | 2d | <b>3d</b> | <b>4</b> d | <b>6d</b> | 1/- |
|----|------------|------------------|------------|--------------|----|-----|----|-----------|------------|-----------|-----|
| 1  | B2         | BB               | 1912-1948  |              |    |     |    |           |            |           |     |
| 2  | B15        | B.K.             | 1923-1943  | ¹⁄₂d         | 1d |     | 2d |           |            |           |     |
| 3  | B22        | BML              | 1927-1943  | ¹⁄₂d         | 1d |     | 2d |           |            |           | 1/- |
| 4  | C4/C5 (M)  | C/CT             | 1921-1955  | ¹⁄₂d         | 1d |     | 2d |           |            |           |     |
| 5  | D3         | D.C.             | 1927-1977  | ¹⁄₂d         | 1d |     |    | 3d        |            |           |     |
| 6  | D19        | D.R/C°.          | 1918-1942  |              |    |     |    |           |            |           |     |
| 7  | E3         | E.A./C.          | 1930-1940s |              |    |     |    |           |            |           |     |
| 8  | I8 (M)     | IHC/             | 1925-1954  | ¹⁄₂d         |    | 1½d | 2d |           |            |           |     |
| 9  | J27 (M)    | JWJ/&C°          | 1903-1940s |              |    |     |    |           |            |           |     |
| 10 | L12 (M)    | LL               | 1928-1942  | ¹⁄₂d         |    |     |    |           |            |           |     |
| 11 | M16        | ML <sup>td</sup> | 1941-1949  | ¹⁄₂d         |    | 1½d |    |           | 4d         |           | 1/- |
| 12 | P25        | PV/&C°           | 1913-1958  | 1⁄2d         |    |     | 2d |           |            |           |     |
| 13 | <b>S</b> 5 | SB/SA            | 1913-1940s |              |    |     |    |           |            |           |     |
| 14 | S10        | S&Cº/Ld          | 1930-1960s |              | 1d |     |    |           |            |           |     |
| 15 | T1         | Т                | 1933-1949  |              |    |     |    |           |            |           |     |
| 16 | Т5         | TC/&S            | 1912-1940s |              |    |     |    |           |            |           |     |
| 17 | W8         | WD/&S            | 1912-1947  | 1⁄2d         | 1d |     | 2d | 3d        |            | 6d        | 1/- |