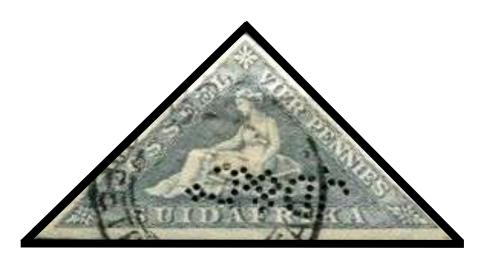

So I have decided to make up my own version of the catalogue and produce it with an alphabetical numbering system for the different dies. This catalogue (<u>Section Two</u>) deals only with the <u>Post 1910 Union & Republic of South Africa</u> perfin stamps as in the map above (<u>In Green</u>),

The four seperate South African Provinces pre 1910 are dealt with in Section one of the catalogue. There is also user information alongside the Perfin image. A single letter "**M**" after the die number indicates a multi headed die. A small case "**m**" indicates a monogram die.