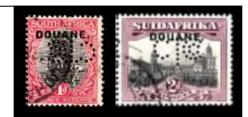

# S/A WAR EFFORT ISSUES 1942/3

|    | Cat No     | Letters          | Date range | 1⁄2 <b>d</b> | 1d | 1½d | 2d | <b>3d</b> | <b>4</b> d | <b>6d</b> | 1/- |
|----|------------|------------------|------------|--------------|----|-----|----|-----------|------------|-----------|-----|
| 1  | B2         | BB               | 1912-1948  |              |    |     |    |           |            |           |     |
| 2  | B15        | B.K.             | 1923-1943  | ¹⁄₂d         | 1d |     | 2d |           |            |           |     |
| 3  | B22        | BML              | 1927-1943  | ¹⁄₂d         | 1d |     | 2d |           |            |           | 1/- |
| 4  | C4/C5 (M)  | C/CT             | 1921-1955  | ¹⁄₂d         | 1d |     | 2d |           |            |           |     |
| 5  | D3         | D.C.             | 1927-1977  | ¹⁄₂d         | 1d |     |    | 3d        |            |           |     |
| 6  | D19        | D.R/C°.          | 1918-1942  |              |    |     |    |           |            |           |     |
| 7  | E3         | E.A./C.          | 1930-1940s |              |    |     |    |           |            |           |     |
| 8  | I8 (M)     | IHC/             | 1925-1954  | ¹⁄₂d         |    | 1½d | 2d |           |            |           |     |
| 9  | J27 (M)    | JWJ/&C°          | 1903-1940s |              |    |     |    |           |            |           |     |
| 10 | L12 (M)    | LL               | 1928-1942  | ¹⁄₂d         |    |     |    |           |            |           |     |
| 11 | M16        | ML <sup>td</sup> | 1941-1949  | ¹⁄₂d         |    | 1½d |    |           | 4d         |           | 1/- |
| 12 | P25        | PV/&C°           | 1913-1958  | 1⁄2d         |    |     | 2d |           |            |           |     |
| 13 | <b>S</b> 5 | SB/SA            | 1913-1940s |              |    |     |    |           |            |           |     |
| 14 | S10        | S&Cº/Ld          | 1930-1960s |              | 1d |     |    |           |            |           |     |
| 15 | T1         | Т                | 1933-1949  |              |    |     |    |           |            |           |     |
| 16 | Т5         | TC/&S            | 1912-1940s |              |    |     |    |           |            |           |     |
| 17 | W8         | WD/&S            | 1912-1947  | 1⁄2d         | 1d |     | 2d | 3d        |            | 6d        | 1/- |

Recorded perfin stamps to date courtesy of Roy Gault.