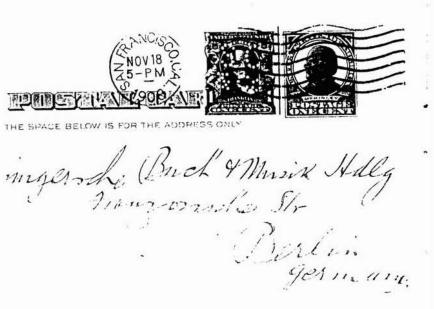

## Sherman, Clay & Company - S71

Willem A. Smetsers (LM101)

The SC/&Co of perfin pattern S71 is currently listed in *The Catalog of United States Perfins* as being from Minneapolis, MN with an unknown user. It is known to be precanceled from that city. This card, which has additional postage paid with a one cent stamp which has perfin pattern S71 and identifies the user on the back as Sherman, Clay & Company of San Francisco, California will pose a quandary for the US Catalog Editor.

A photocopy of this card with a November 18, 1908 cancel has been forwarded to the US Catalog Editor by *The Bulletin* Editor.