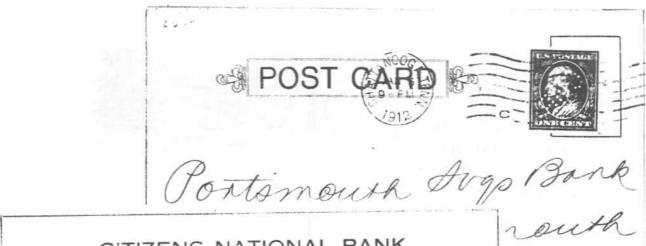

C220 Found on Post Card

John Lyding (L116)

Shown above is the scarce perfin pattern C220 of Citizens National Bank of Chattanooga, Tennessee on a post card used as a billing notice. Note the interesting "Ck. maiiled 1/2-". The Check is in the mail answer was in use at least as far back as 1912. This cover courtesy of Joe Laura, Jr. (#1238)