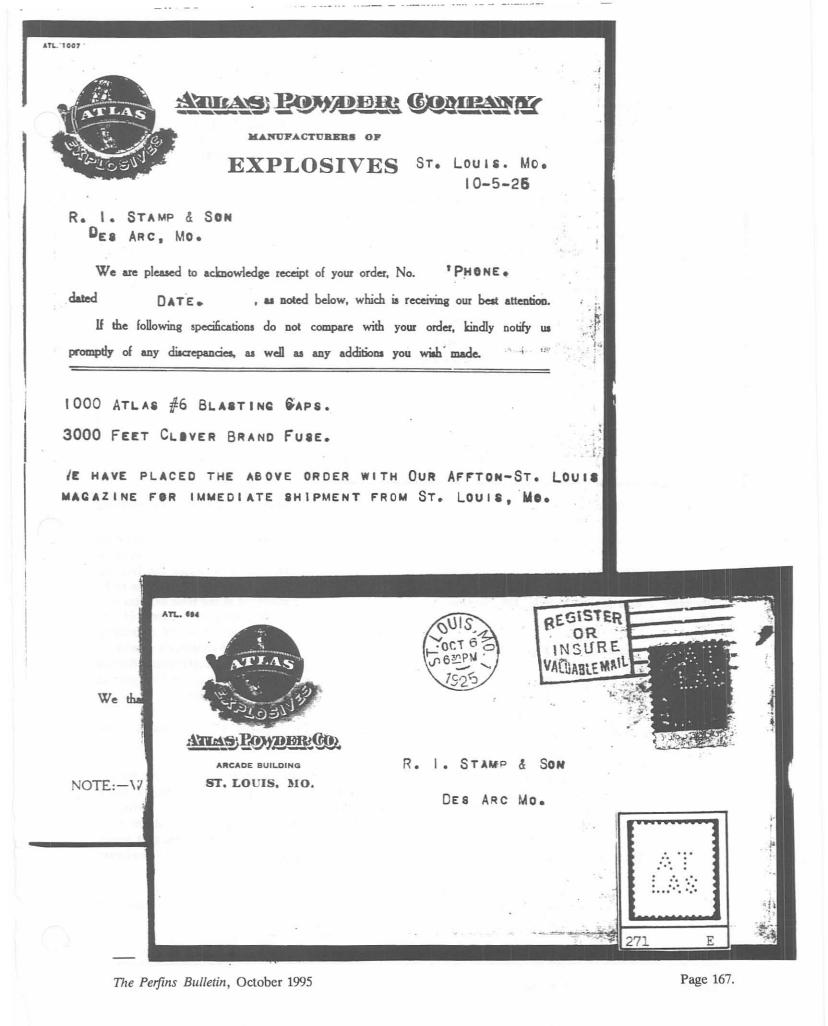

## Atlas Powder Company - A271

Chuck Spaulding (#2355)

The Catalog of United States Perfins lists perfin pattern A271 as being used by The Atlas Powder

The Perfins Bulletin, October 1995

Company of Wilmington, DE. The letter and cover on page 167 shows that the company also used their perfin pattern from their Saint Louis, MO office. Please note that in addition to the office in the Arcade Building the company also had a Magazine located on Affton Street in Saint Louis.

If any reader has access to a 1925 business directory of Saint Louis it would be interesting to find out more about these two locations.

I recommend that John Randall, the US Catalog Editor, add Saint Louis to the list of locations in the supplementary section of the catalog.