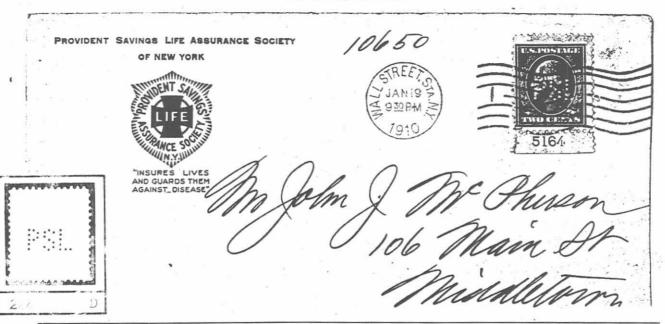

## P224 - Provident Savings Life Assurance Society

Bill Donle, Jr. #1356

The Catalogue of United States Perfins, 1979, lists the user of perfin pattern P224 as "Postal Life Insurance Company. No additional users are listed in the Supplementary Section. This is not quite a match with the pattern's "PSL." On the other hand, "PSL" does not quite match the corner card, Provi-

dent Savings Life Assurance Society; however, it

appears to be more logical combination than the

listed entry. If you have this perfin on cover, please submit a photocopy to assist in confirmation of the correct user's name.

A photocopy of this January 19, 1910, mailing from the Provident Savings Life Assurance Compa-

ny of New York has been forwarded to the US

Catalog Editor for evaluation.