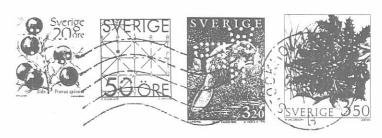

John F. Lyding (L116)

MAGNUS WERNER Klostervägen 26 196 31 KUNGSÄNGEN Sweden

PRIORITAIRE 1:a-klassbrev

> MR. JOHN F. LYDING P.O. BOX 3342 CROFTON, MD 21114-3342

L.S.A.

The desirable perfin cover from member Magnus Werner (#1308) shown at the top of page 198 features his personal perfin (W/ER/N). The design which may be seen on the dark colored 3.20 öre stamp. Magnus has, upon request, agreed to place a perfin stamp on self addressed covers submitted by members, provided that the self-addressed cover is accompanied by an International Reply Coupon. Magnus' address is: Magnus Werner, Klostervägen 26, 196 31 KUNGSÄGEN, Sweden.