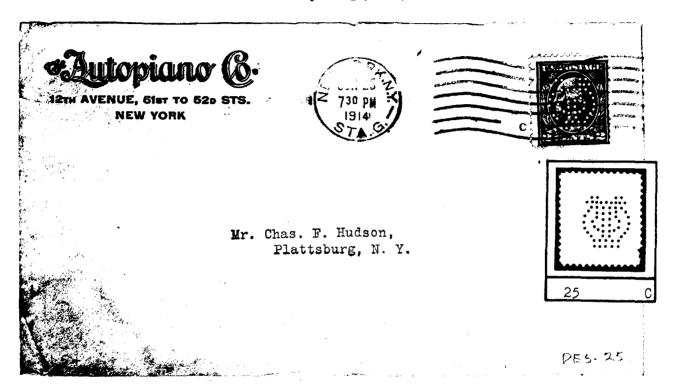

The above 1914 envelope shows The Autopiano Company, 12th Avenue, 51st to 52nd Streets, New York, NY as an additional user. Were these three piano companies under a single ownership with different names? Did the companies merge or is there some other explanation? Members with perfin design 25 on cover should send photocopies