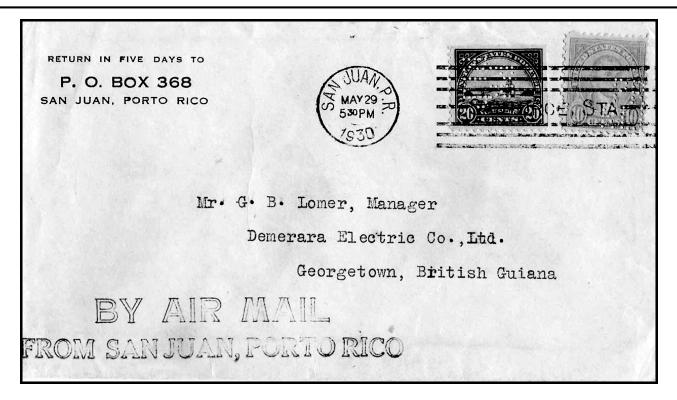

San Juan, Puerto Rico to Georgetown British Guiana - P201 (PR/RLP)

| Contraction of the second s | and the second second second second |
|-----------------------------------------------------------------------------------------------------------------|-------------------------------------|
| UNITED STATES STEEL PRODUCTS COMPANY                                                                            | NANAVA ANAVA                        |
| NEW YORK, N. Y.                                                                                                 | Run Ch                              |
| U. S. A.                                                                                                        | FIRS =                              |
|                                                                                                                 |                                     |
|                                                                                                                 |                                     |
|                                                                                                                 | AD FE IN DECEMBER                   |
|                                                                                                                 | FE 34                               |
|                                                                                                                 | 4. 5                                |
| Mr. William M.                                                                                                  | McFallsam P                         |
| 22                                                                                                              |                                     |
| Nasseu, N.F., B                                                                                                 | Sahamas,                            |
| 10 6                                                                                                            | 14 A.                               |
| British West II                                                                                                 | Idies. I FEB O KA MES.              |
| British West II                                                                                                 | B Harris Killed -)                  |
|                                                                                                                 | 130AM SIL X                         |
| 4 8 - 10-201                                                                                                    | Contraction of the second second    |
|                                                                                                                 |                                     |
|                                                                                                                 |                                     |
| q. the contract                                                                                                 |                                     |
| C SH ALLON                                                                                                      | ) C                                 |
| FEB 2 3 1934 2 5                                                                                                |                                     |
|                                                                                                                 |                                     |