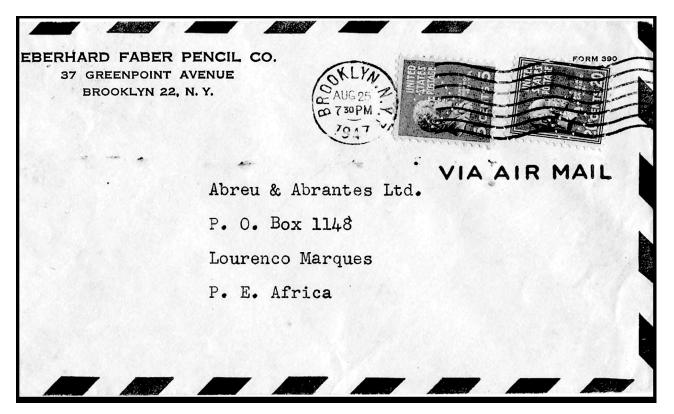

New York, NY to Nassau, Bahamas & back to PA – U88 (USP)

New York, NY to Aleppo, Syria – M296 (M&M)

Brooklyn, NY to Lourenco Marques, Portugese East Africa – F8 (Diamond (F))

Cincinnati, OH to Coquilhatville, Belgian Congo – E73 (EM)