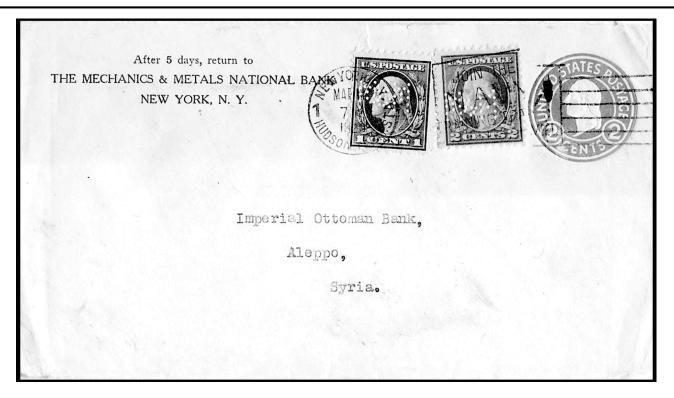

New York, NY to Nassau, Bahamas & back to PA – U88 (USP)

New York, NY to Aleppo, Syria – M296 (M&M)

Brooklyn, NY to Lourenco Marques, Portugese East Africa – F8 (Diamond (F))

Cincinnati, OH to Coquilhatville, Belgian Congo – E73 (EM)