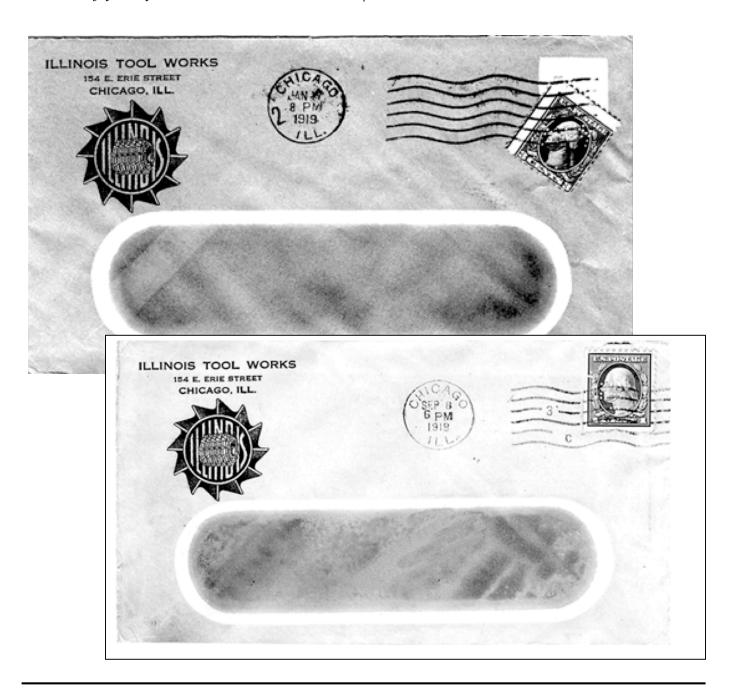

## Discovery Copies --- I-113

Bob Szymanski (LM145)

Each of these covers shows the diagonal "ITW" perfin I-113 on a 1919 postmarked cover with the company name and insignia of Illinois Tool Works.

It is always a joy to come upon a discovery cover for an unidentified US perfin. This discovery is a "double" joy maybe because there are two confirming covers -or- maybe because I didn't think much of the covers at first; they were two of several that I didn't check out until recently as I was sorting and sleeving some covers. It just goes to show that sometimes your own material is your best source of an interesting find!