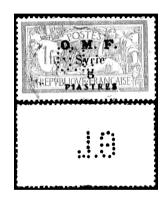

## French Occupation of Syria Perfin

Kurt Ottenheimer (LM#86)

I recently came across the perfin shown in a French Occupation of Syria stamp. The stamp is from France and is listed in Scotts as Syria #46, issued in 1921. I measured the overprint against other non-perfinned, overprinted stamps of Syria. The overprints all match.

The perfin, "G.L" matches R. Dedecker's (*Timbres Perfores France et Colonies*) pattern G.L 82.

Does anyone have a similar perfin in this stamp? Does anyone have any perfin in these overprinted stamps? Please let know at 462 West Walnut St., Long Beach, NY 11561 or oak462@optonline.net. Thank you for any help you can give.