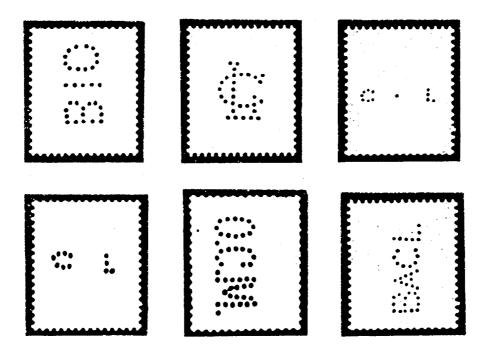

## MORE BEYROUT PERFINS

Jack Brandt's As footnote article Beyrout а to on Perfins (SEPS Bulletin 207 No. 4) Keith Lloyd has p. added further information. points that He out in addition ordinary used in British to GB stamps Levant. overprinted stamps were used and these be too can found with perfins. He reports the following examples :-

- (a) BIO ... ... Banque Imperiale Ottomane
- (b) CL (monogram) ... Credit Lyonnais
- (c) C.L ... Credit Lyonais (known without stop)
- (d) O.C.M. ... ? Oriental Carpet Manufacturers
- (e) BACL ... ? British Aluminium Co. Ltd.

German, Austrian and Turkish stamps are also known with "Levant" Perfins. References :-

Stamp Collecting No. 5 - 15th November, 1973 Stamp Collecting No. 21 - 6th November, 1980 Stamp Collecting No. 43 - 3rd December, 1981