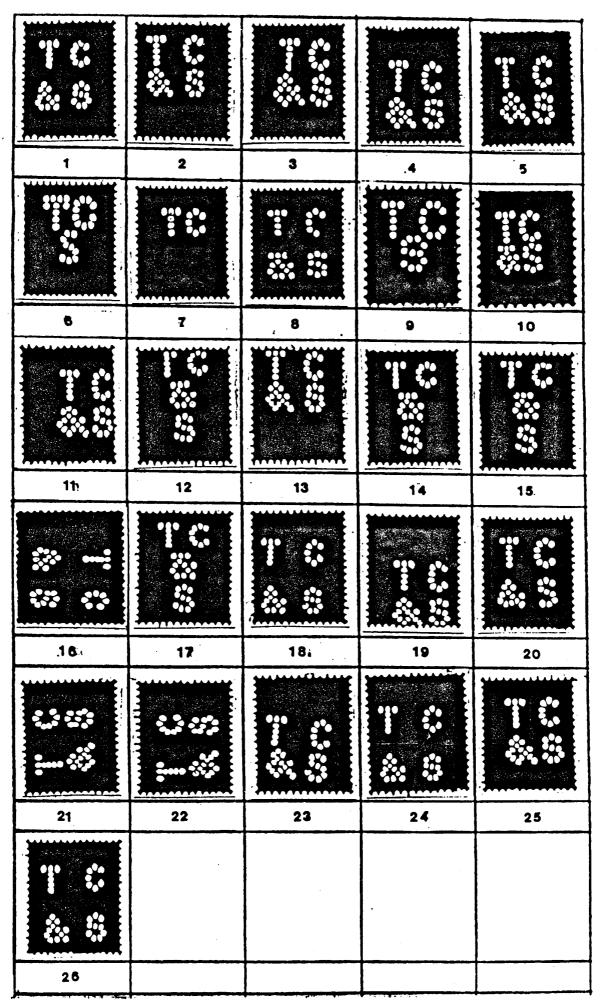

Member Pritt illustrations of TC/&S **Boris** has provided the of Sons perfin **Thomas** Cook & as found on stamps world wide. firm This is unusual (if not unique) in the wide of range which identified perfinned examples have been The countries of use for the perfins illustrated opposite are :-

> 1 to 8 ... **Great Britain** 9 10 ... and U.S.A. 11 14 ... India to Ceylon 15 ... 16 ... China Hong Kong 18 ... 17 and **Straits Settlements** 19 ... 21 23 ... Egypt to 24 ... Japan 25 ... Malaya South Africa. 26 ...

We would pleased to hear of additional designs be any or countries add this impressive **Boris** to to already list. is keen collector of Thomas Cook material and would be pleased to hear from any member with such items for sale or exchange.