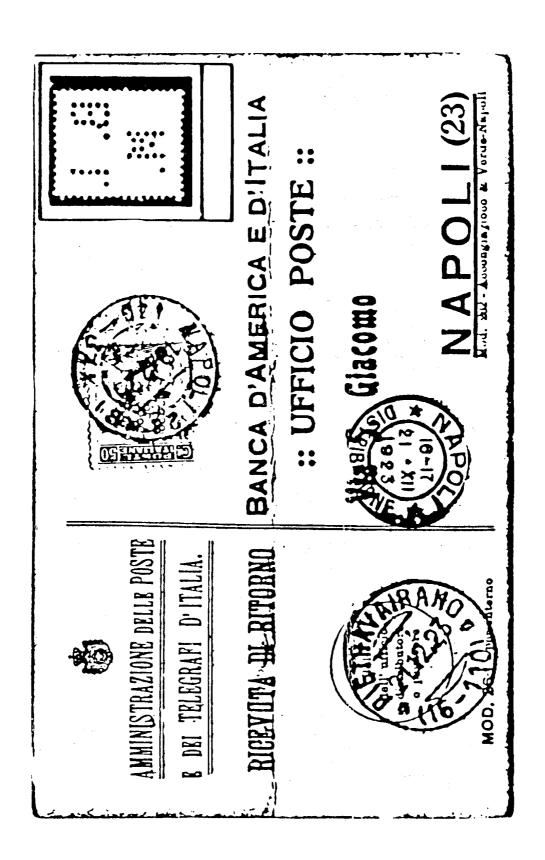

## NEW ITALIAN PERFIN, by Douglas Cutler - US Perfins Club Cat. Ed.

Here is a cover, illustrated, postmarked 18 Dec.1923, submitted by Helen Ratzer of an unlisted pattern in the Catalogue, <u>I "PERFIN"</u> <u>D'ITALIA</u> by Giorgio Cerruto. It is listed as pattern B44 in our (Perfins Club) club's Worksheets for Italy, but no ID is given.

Bulletin No. 247 (Aug' 90) Pg. 4.

B.A./I. is the pattern that Cerruto identifies in his Italian belonging.to Catalogue as the Banco D'America E D'Italia. Earliest known date of use is 4 FEB 1927, according to Cerruto, for pattern B.A./I