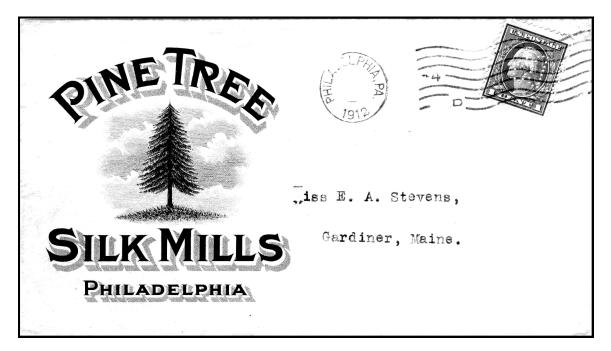

D 27.5 - [DC]H/&CO – Appears to be a user-confirming cover - return address is D. C. Heath & Co., Chicago, Illinois, which agrees with the pattern.

L66 - LDS - Additional user with advertisement for Pine Tree Silk Mills, Philadelphia, PA. Is there a connection between L. Dannenbaum Son & Company (also of Philadelphia) or is this only incidental use?