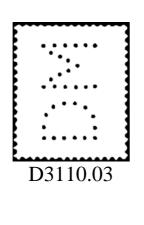

# NEWSPAPER PARCEL STAMP PERFINS Maurice Harp

Below is a copy of a Metropolitan Railway Newspaper Parcel stamp with the perfin D3110.03 DM, which is known as used by the Daily Mail. In Bulletin 288 this perfin was recorded on a 3d LNER railway stamp and in Bulletin 345 a 2d LNER stamp was illustrated. However I believe this may be the first time this die has been recorded on a Metropolitan Railway stamp. This particular stamp was on e-bay and was sold for £27.50.