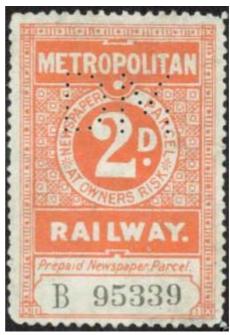

# NEWSPAPER PARCEL STAMP PERFINS Maurice Harp

Below is a copy of a Metropolitan Railway Newspaper Parcel stamp with the perfin D3110.03 DM, which is known as used by the Daily Mail. In Bulletin 288 this perfin was recorded on a 3d LNER railway stamp and in Bulletin 345 a 2d LNER stamp was illustrated. However I believe this may be the first time this die has been recorded on a Metropolitan Railway stamp. This particular stamp was on e-bay and was sold for £27.50.

# London & North Western Railway

| 2d                   | Red  | B6730.01 | B&S/Ld | Bemrose & Sons Ltd, Derby |
|----------------------|------|----------|--------|---------------------------|
| Mersey Railway       |      |          |        |                           |
| 1d                   | Blue | W3890.01 | WHS/&S | W H Smith & Sons *        |
| 2d                   | Red  | W3890.01 | WHS/&S | W H Smith & Sons *        |
| Metropolitan Railway |      |          |        |                           |

# 2d Red D3110.03 DM Daily Mail