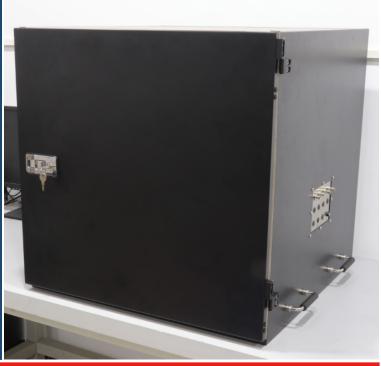

# EMIShield

Ideal for light tight and EMI shielded measurement.

## Application

Light tight and EMI shielding.

## **Features**

Light tight – Seamless design provides a light environment for measurement. EMI Shielding – Grounded to instrument chasis to shield systems from EMI interference. Easy feedthrougs – Two feedthrough panels on each side, very convenient to install bulkhead connectors. Spring loaded door stand – Effortless and low vibration level when opening/closing the front door. Interlock – Interlock version available for high current and high voltage tests. VIT compatible – Can be integrated to VIT Frames, vibration free to DUT.

## **Physical Dimensions**

| Dimensions | 890mm(W)*890mm(D)*930mm(H)<br>1200mm(W)*900 (D)*930mm(H) |  |
|------------|----------------------------------------------------------|--|
| Weight     | 70kg<br>100kg                                            |  |