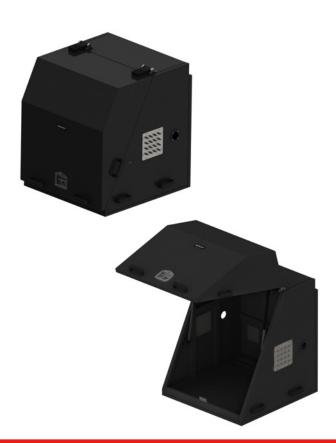

## MiniShield

Ideal for light tight and EMI shielded measurement.

## Application

Light tight and EMI shielding.

## **Features**

Light tight – Seamless design provides a light environment for measurement. EMI Shielding – Grounded to instrument chasis to shield systems from EMI interference. Easy feedthrougs – Two feedthrough panels on each side, very convenient to install bulkhead connectors. Interlock – Interlock version available for high current and high voltage tests. Compact Footprint– 70\*70cm footprint for space tight applications.

## **Physical Dimensions**

| Dimensions | 700mm(W)*700mm(D)*700mm(H) |
|------------|----------------------------|
| Weight     | 40kg                       |

\* Specifications are subject to change without notice.