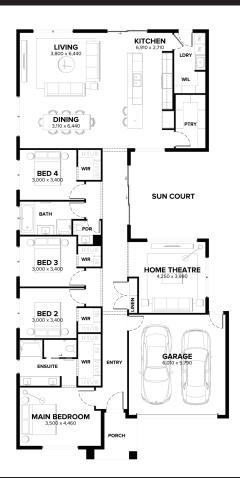

### MILAN 29 | HARPER - HEBEL FACADE LOT 1539 TULLAMORE STREET, GISBORNE WILLOW ESTATE

#### UNRIVALLED INCLUSIONS

- 7 star energy rating
- All-electric home
- Rendered hebel or brick facade
- COLORBOND<sup>®</sup> steel roof or concrete roof tiles
- 6.6KW solar PV system
- Reverse-cycle heating and cooling
- Premium flooring throughout
- 40mm Caesarstone Mineral edge to island benchtop
- 20mm Caesarstone Mineral benchtops to remainder of kitchen, ensuite(s), bathroom(s) and laundry
- Fisher & Paykel appliances
- Double bowl undermount sink in kitchen
- Double glazed windows