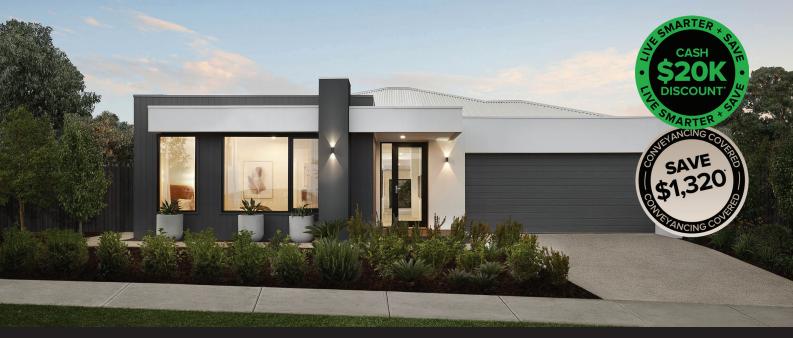

### MILAN 29 | HARPER - HEBEL FACADE LOT 1539 TULLAMORE STREET, GISBORNE WILLOW ESTATE

## HOUSE & LAND PACKAGE \$893,782<sup>\*</sup>

#### UNRIVALLED INCLUSIONS

- 7 star energy rating
- All-electric home
- Rendered hebel or brick facade
- COLORBOND<sup>®</sup> steel roof or concrete roof tiles
- 6.6KW solar PV system
- Reverse-cycle heating and cooling
- Premium flooring throughout
- 40mm Caesarstone Mineral edge to island benchtop
- 20mm Caesarstone Mineral benchtops to remainder of kitchen, ensuite(s), bathroom(s) and laundry
- Fisher & Paykel appliances
- Double bowl undermount sink in kitchen
- Double glazed windows