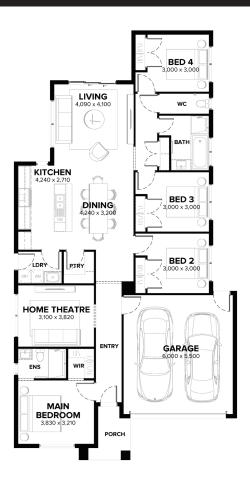

#### UNRIVALLED INCLUSIONS

- 7 star energy rating
- All-electric home
- Rendered hebel or brick facade
- COLORBOND<sup>®</sup> steel roof or concrete roof tiles
- 6.6KW solar PV system
- Reverse-cycle heating and cooling
- Premium flooring throughout
- 40mm Caesarstone Mineral edge to island benchtop
- 20mm Caesarstone Mineral benchtops to remainder of kitchen, ensuite(s), bathroom(s) and laundry
- Fisher & Paykel appliances
- Double bowl undermount sink in kitchen
- Double glazed windows