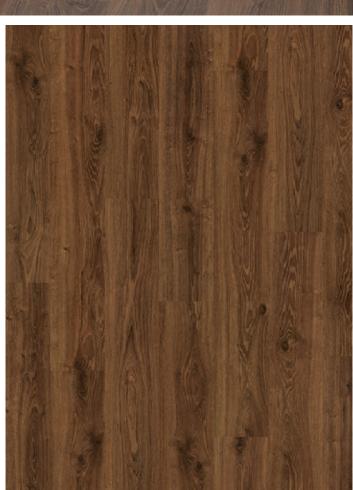

ING

Space for individuality. Modern, authentic, versatile.

From a cosy living room to a light and airy loft, a rustic dining area to an inviting hotel room, Laminate is a popular flooring choice and universal in application.

The perfect interior design style can be found for any room from the variety of authentic decors available, from trend-driven solid woods to light, Scandinavian designs.



1 Robust, highly abrasion resistant surface

# **3** HDF swell barrier+ cor board made from natural wood fibres, optional with Aqua+ core-board

2 Decor image

4 Balancer











## EBL022 OAK COLMAR

OAk Colmar has a sleek oak look in a light colour.









## **EBL030** LIVINGSTON ELCHE

Livingston Elche is a classic laminate in country house style with a warm shade of brown.

















## EPL136 LASKEN OAK

The laminate Lasken Oak is a very natural looking wood decor in a dark shade.









#### EPL114 NATURAL TALLAND OAK

Natural Talland Oak is a 2-strip décor with a lively creative character in an end-grain wood look.





















### **EPL091** WALNUT LAPAZ

The laminate Walnut La Paz has the natural wooden look of walnut in a brown colour.

















### EPL147 OLCHON OAK DARK

The laminate Olchon Oak dark is a classic oak decor in a reddish shade of brown.









#### **EPL011** LIGHT RILLINGTON OAK

Light Rillington Oakis a modern laminate in a rustic character with a herringbone pattern.









### EPL013 DARK RIPON OAK

Dark Ripon Oakis a classic laminate with a vibrant herringbone pattern.





## MORE FROM WOOD