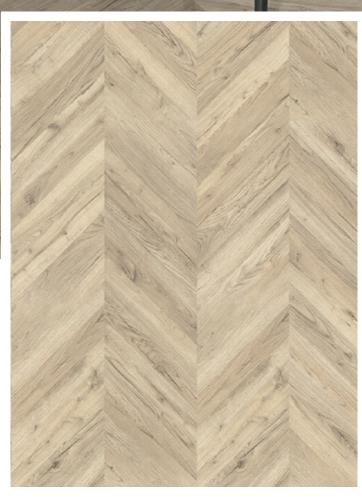

#### **EPL011** LIGHT RILLINGTON OAK

Light Rillington Oakis a modern laminate in a rustic character with a herringbone pattern.