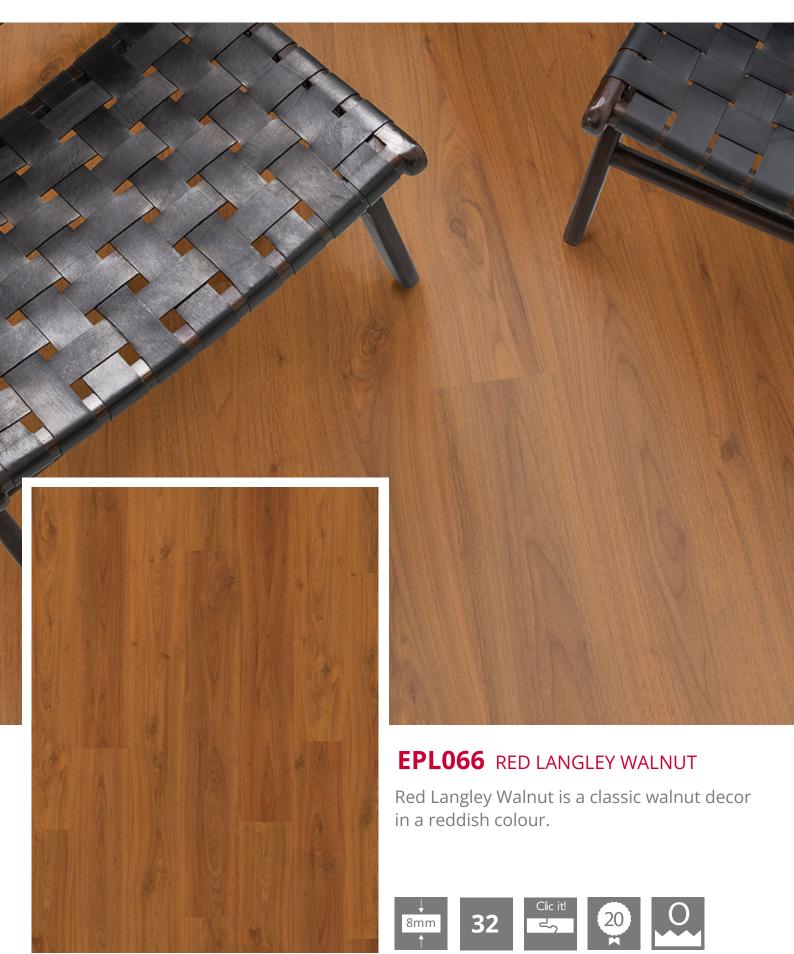

### EPL147 OLCHON OAK DARK

The laminate Olchon Oak dark is a classic oak decor in a reddish shade of brown.