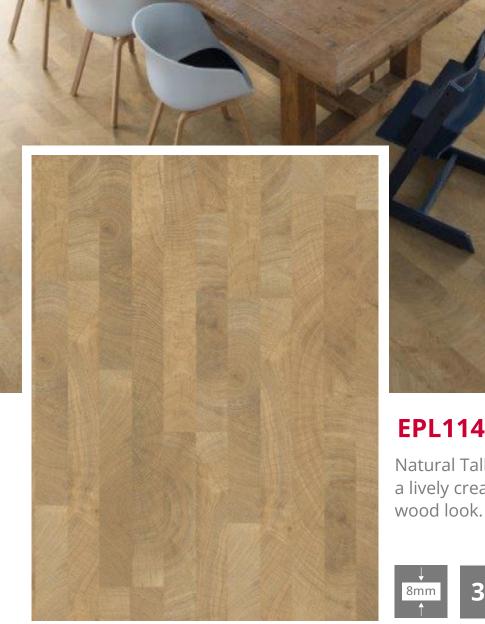

#### EPL114 NATURAL TALLAND OAK

Natural Talland Oak is a 2-strip décor with a lively creative character in an end-grain wood look.