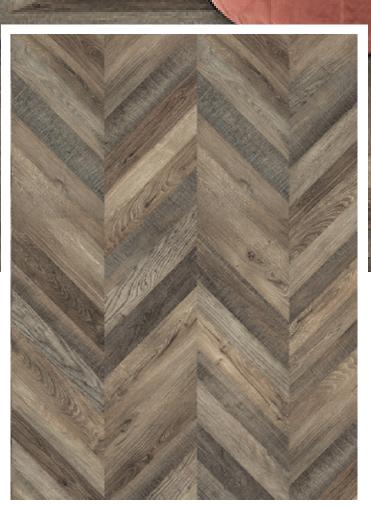

### EPL013 DARK RIPON OAK

Dark Ripon Oakis a classic laminate with a vibrant herringbone pattern.