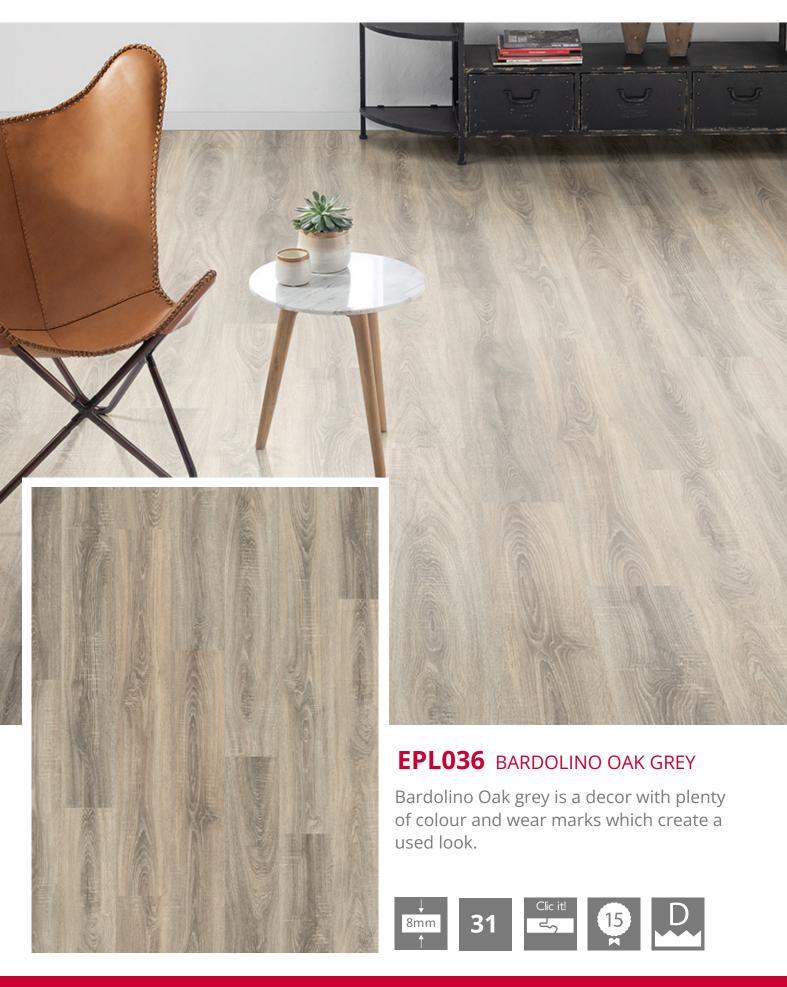

LOORING

Space for individuality. Modern, authentic, versatile.

From a cosy living room to a light and airy loft, a rustic dining area to an inviting hotel room, Laminate is a popular flooring choice and universal in application.

The perfect interior design style can be found for any room from the variety of authentic decors available, from trend-driven solid woods to light, Scandinavian designs.



1 Robust, highly abrasion resistant surface

# **3** HDF swell barrier+ cor board made from natural wood fibres, optional with Aqua+ core-board

2 Decor image

4 Balancer











## EBL022 OAK COLMAR

OAk Colmar has a sleek oak look in a light colour.









## **EBL030** LIVINGSTON ELCHE

Livingston Elche is a classic laminate in country house style with a warm shade of brown.

















## EPL136 LASKEN OAK

The laminate Lasken Oak is a very natural looking wood decor in a dark shade.









#### EPL114 NATURAL TALLAND OAK

Natural Talland Oak is a 2-strip décor with a lively creative character in an end-grain wood look.





















### **EPL091** WALNUT LAPAZ

The laminate Walnut La Paz has the natural wooden look of walnut in a brown colour.

















### EPL147 OLCHON OAK DARK

The laminate Olchon Oak dark is a classic oak decor in a reddish shade of brown.









#### **EPL011** LIGHT RILLINGTON OAK

Light Rillington Oakis a modern laminate in a rustic character with a herringbone pattern.









### EPL013 DARK RIPON OAK

Dark Ripon Oakis a classic laminate with a vibrant herringbone pattern.





## MORE FROM WOOD