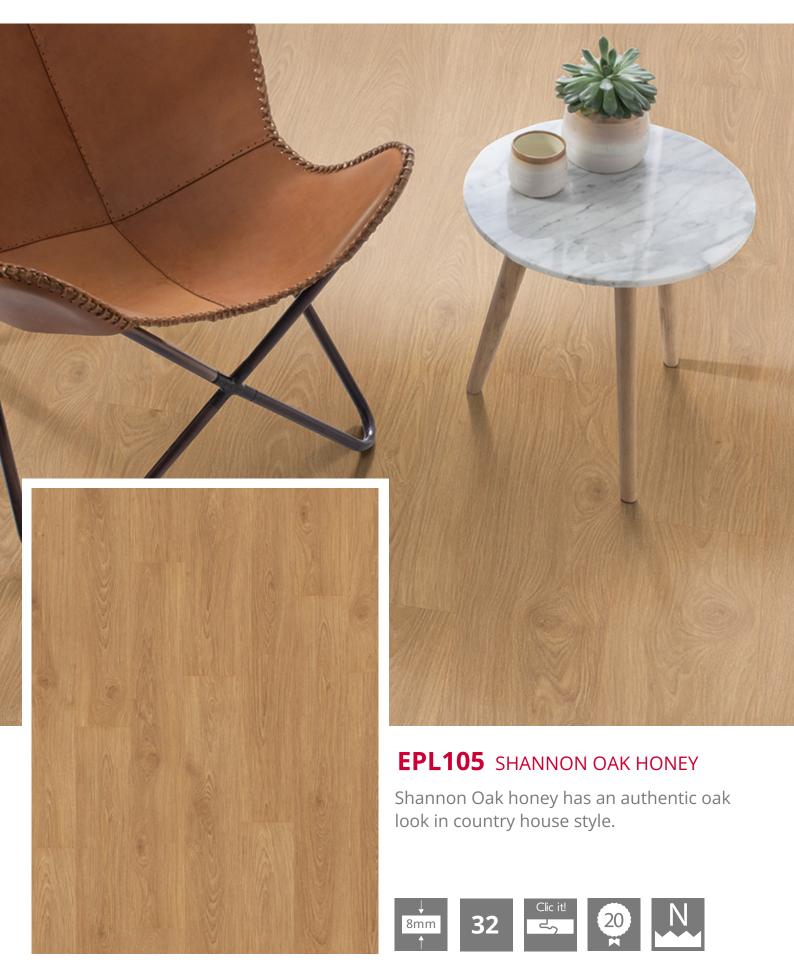

vian designs.



1 Robust, highly abrasion resistant surface

# **3** HDF swell barrier+ cor board made from natural wood fibres, optional with Aqua+ core-board

2 Decor image

4 Balancer











## EBL022 OAK COLMAR

OAk Colmar has a sleek oak look in a light colour.









## **EBL030** LIVINGSTON ELCHE

Livingston Elche is a classic laminate in country house style with a warm shade of brown.

















## EPL136 LASKEN OAK

The laminate Lasken Oak is a very natural looking wood decor in a dark shade.









#### EPL114 NATURAL TALLAND OAK

Natural Talland Oak is a 2-strip décor with a lively creative character in an end-grain wood look.





















### **EPL091** WALNUT LAPAZ

The laminate Walnut La Paz has the natural wooden look of walnut in a brown colour.

















### EPL147 OLCHON OAK DARK

The laminate Olchon Oak dark is a classic oak decor in a reddish shade of brown.









#### **EPL011** LIGHT RILLINGTON OAK

Light Rillington Oakis a modern laminate in a rustic character with a herringbone pattern.









### EPL013 DARK RIPON OAK

Dark Ripon Oakis a classic laminate with a vibrant herringbone pattern.





## MORE FROM WOOD