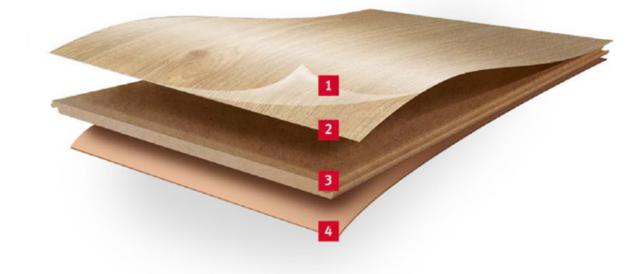

The perfect interior design style can be found for any room from the variety of authentic decors available, from trend-driven solid woods to light, Scandinavian designs.

1 Robust, highly abrasion resistant surface

# **3** HDF swell barrier+ cor board made from natural wood fibres, optional with Aqua+ core-board

2 Decor image

4 Balancer