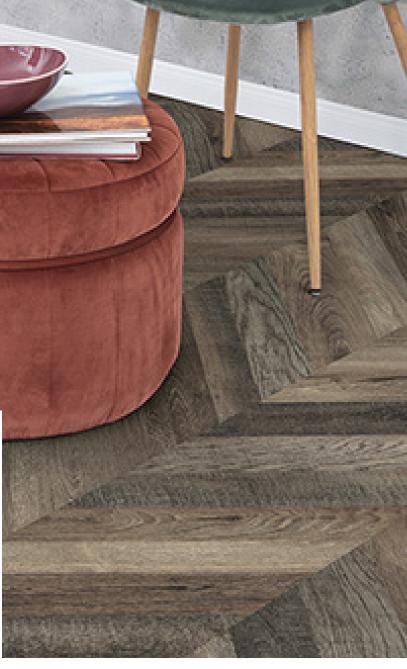

### EPL013 DARK RIPON OAK

Dark Ripon Oakis a classic laminate with a vibrant herringbone pattern.