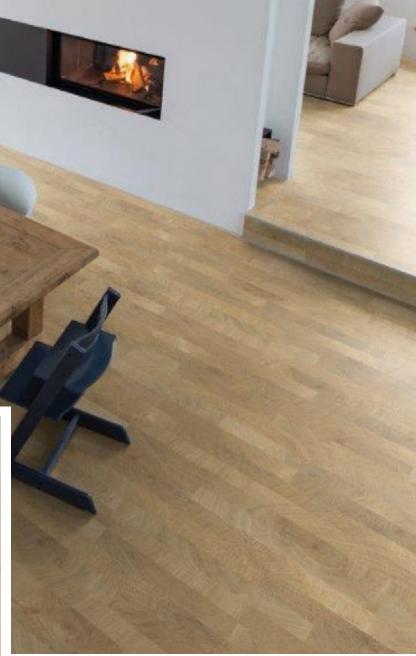

#### EPL114 NATURAL TALLAND OAK

Natural Talland Oak is a 2-strip décor with a lively creative character in an end-grain wood look.