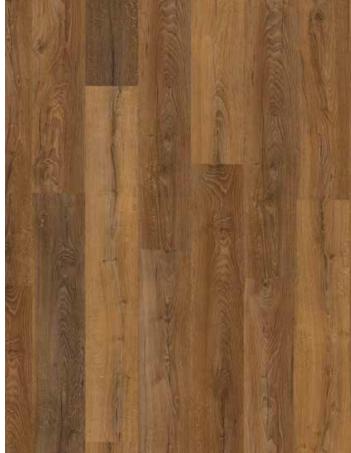

## **EBL030** LIVINGSTON ELCHE

Livingston Elche is a classic laminate in country house style with a warm shade of brown.