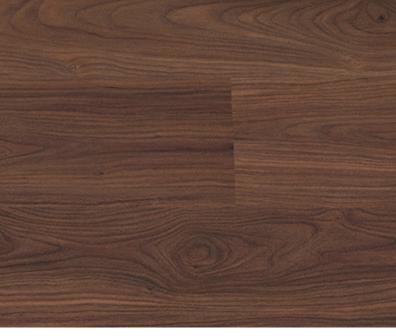

### **EPL091** WALNUT LAPAZ

The laminate Walnut La Paz has the natural wooden look of walnut in a brown colour.