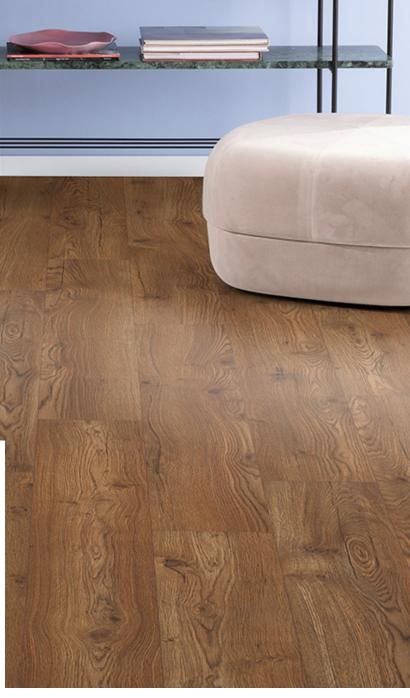

## **EBL030** LIVINGSTON ELCHE

Livingston Elche is a classic laminate in country house style with a warm shade of brown.