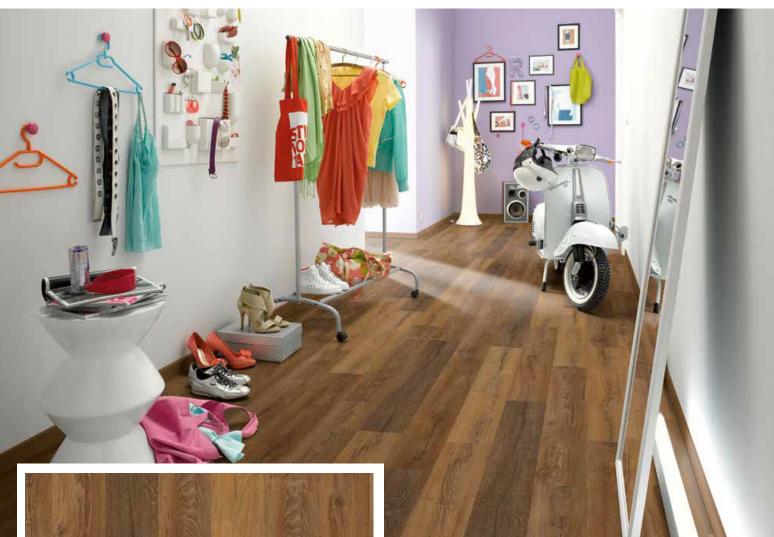

## **EBL030** LIVINGSTON ELCHE

Livingston Elche is a classic laminate in country house style with a warm shade of brown.