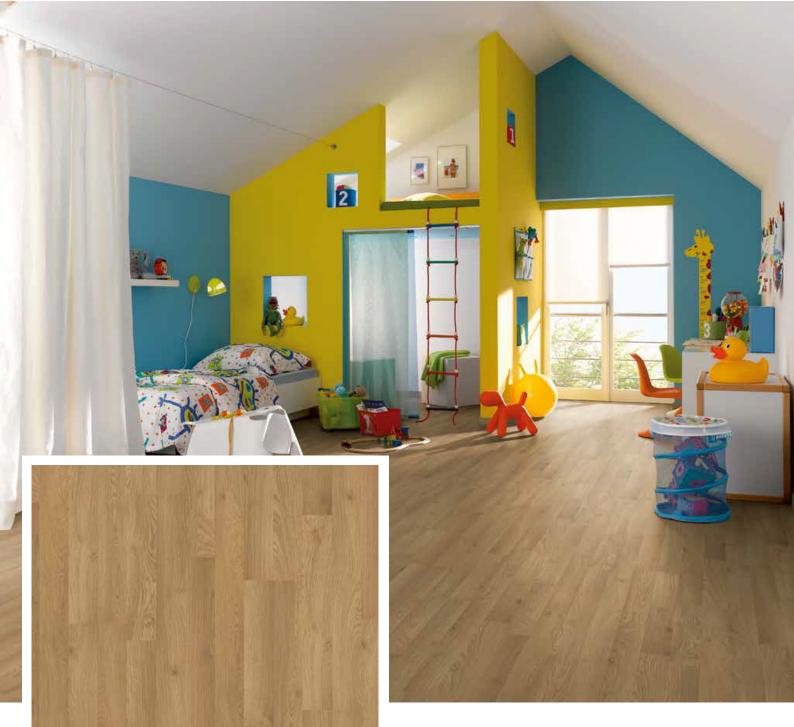

#### **MORE FROM WOOD**





## LAMINATE FLOORING

Space for individuality. Modern, authentic, versatile.

From a cosy living room to a light and airy loft, a rustic dining area to an inviting hotel room, Laminate is a popular flooring choice and universal in application.

The perfect interior design style can be found for any room from the variety of authentic decors available, from trend-driven solid woods to light, Scandinavian designs.



1 Robust, highly abrasion resistant surface

# **3** HDF swell barrier+ cor board made from natural wood fibres, optional with Aqua+ core-board

2 Decor image

4 Balancer











## EBL022 OAK COLMAR

OAk Colmar has a sleek oak look in a light colour.









## **EBL030** LIVINGSTON ELCHE

Livingston Elche is a classic laminate in country house style with a warm shade of brown.

















## EPL136 LASKEN OAK

The laminate Lasken Oak is a very natural looking wood decor in a dark shade.









#### EPL114 NATURAL TALLAND OAK

Natural Talland Oak is a 2-strip décor with a lively creative character in an end-grain wood look.





















### **EPL091** WALNUT LAPAZ

The laminate Walnut La Paz has the natural wooden look of walnut in a brown colour.

















### EPL147 OLCHON OAK DARK

The laminate Olchon Oak dark is a classic oak decor in a reddish shade of brown.









#### **EPL011** LIGHT RILLINGTON OAK

Light Rillington Oakis a mode