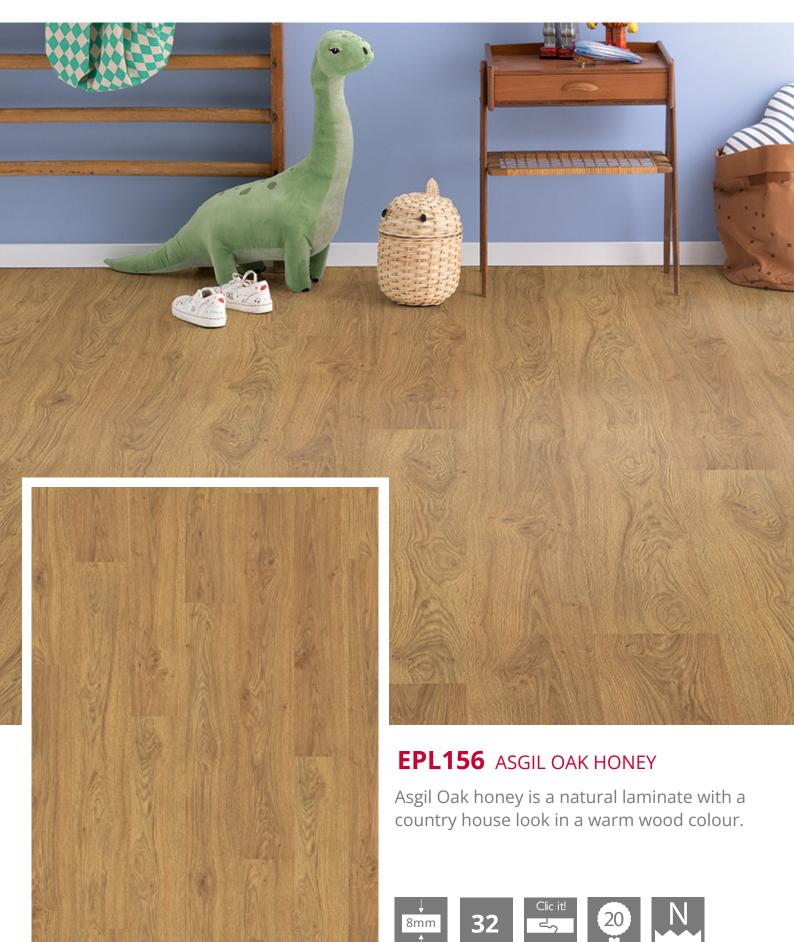

designs.



1 Robust, highly abrasion resistant surface

# **3** HDF swell barrier+ cor board made from natural wood fibres, optional with Aqua+ core-board

2 Decor image

4 Balancer











## EBL022 OAK COLMAR

OAk Colmar has a sleek oak look in a light colour.









## **EBL030** LIVINGSTON ELCHE

Livingston Elche is a classic laminate in country house style with a warm shade of brown.

















## EPL136 LASKEN OAK

The laminate Lasken Oak is a very natural looking wood decor in a dark shade.









#### EPL114 NATURAL TALLAND OAK

Natural Talland Oak is a 2-strip décor with a lively creative character in an end-grain wood look.





















### **EPL091** WALNUT LAPAZ

The laminate Walnut La Paz has the natural wooden look of walnut in a brown colour.

















### EPL147 OLCHON OAK DARK

The laminate Olchon Oak dark is a classic oak decor in a reddish shade of brown.









#### **EPL011** LIGHT RILLINGTON OAK

Light Rillington Oakis a modern laminate in a rustic character with a herringbone pattern.









### EPL013 DARK RIPON OAK

Dark Ripon Oakis a classic laminate with a vibrant herringbone pattern.





## MORE FROM WOOD