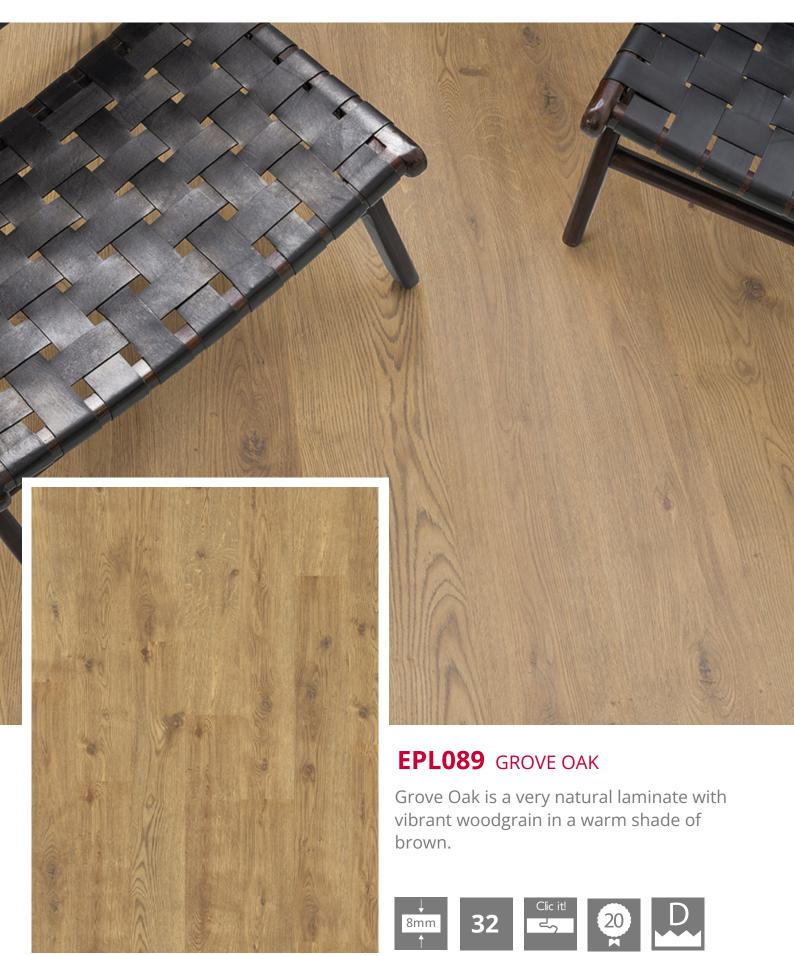

### **EPL091** WALNUT LAPAZ

The laminate Walnut La Paz has the natural wooden look of walnut in a brown colour.