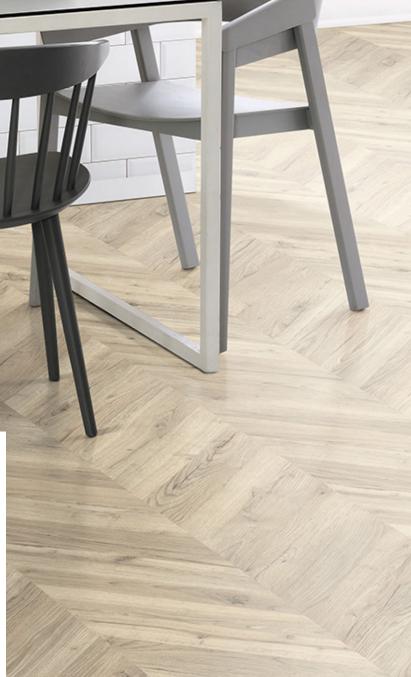

#### **EPL011** LIGHT RILLINGTON OAK

Light Rillington Oakis a modern laminate in a rustic character with a herringbone pattern.