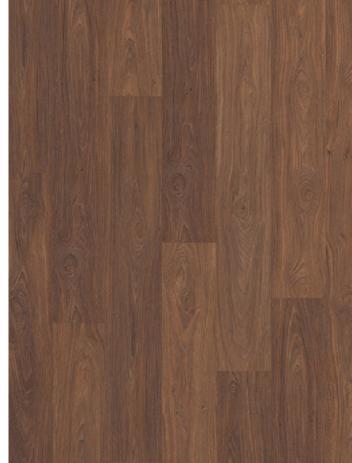

can be found for any room from the variety of authentic decors available, from trend-driven solid woods to light, Scandinavian designs.



1 Robust, highly abrasion resistant surface

# **3** HDF swell barrier+ cor board made from natural wood fibres, optional with Aqua+ core-board

2 Decor image

4 Balancer











## EBL022 OAK COLMAR

OAk Colmar has a sleek oak look in a light colour.









## **EBL030** LIVINGSTON ELCHE

Livingston Elche is a classic laminate in country house style with a warm shade of brown.

















## EPL136 LASKEN OAK

The laminate Lasken Oak is a very natural looking wood decor in a dark shade.









#### EPL114 NATURAL TALLAND OAK

Natural Talland Oak is a 2-strip décor with a lively creative character in an end-grain wood look.





















### **EPL091** WALNUT LAPAZ

The laminate Walnut La Paz has the natural wooden look of walnut in a brown colour.

















### EPL147 OLCHON OAK DARK

The laminate Olchon Oak dark is a classic oak decor in a reddish shade of brown.









#### **EPL011** LIGHT RILLINGTON OAK

Light Rillington Oakis a modern laminate in a rustic character with a herringbone pattern.









### EPL013 DARK RIPON OAK

Dark Ripon Oakis a classic laminate with a vibrant herringbone pattern.





## MORE FROM WOOD