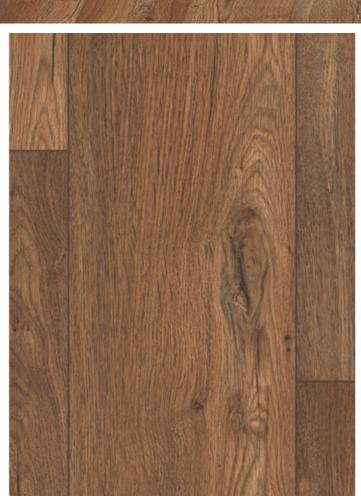

### EPL147 OLCHON OAK DARK

The laminate Olchon Oak dark is a classic oak decor in a reddish shade of brown.