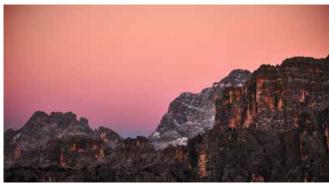

## ALP - 904

Fascinating atmosphere of mountains, snow and clouds! Have a spacious impression in your space.

**FUJI - 905** The charming charm of the sunset! Have a natural look with shades of the sun meets the soil.