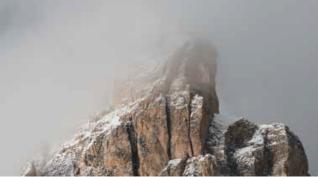

## ALP - 904

Fascinating atmosphere of mountains, snow and clouds! Have a spacious impression in your space.

**FUJI - 905** The charming charm of the sunset! Have a natural look with shades of the sun meets the soil.