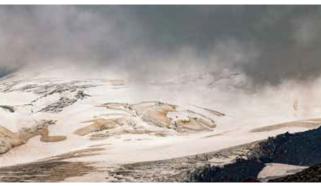

## ALP - 904

Fascinating atmosphere of mountains, snow and clouds! Have a spacious impression in your space.

**FUJI - 905** The charming charm of the sunset! Have a natural look with shades of the sun meets the soil.

NIRVANA- 910 A piece from Canada's peaks. Walk at the peak of innovation and refreshment!

**ELBRUZ - 911** A journey to the glacial peaks! Bring the magical beauty of the snow-covered mountains to your place.