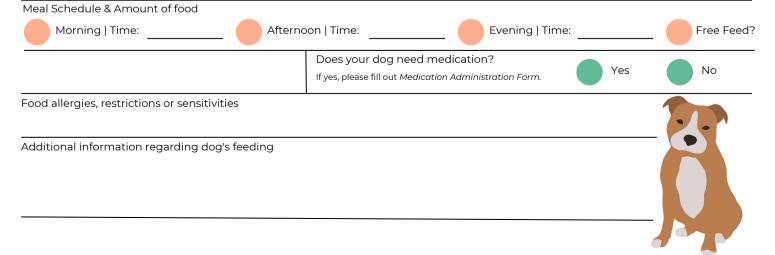

## FEEDING INFORMATION

PET MEDICATION ADMINISTRATION FORM

Dog's name

|   | Health Condition: _<br>Dosage / Amount: _ | <br> | Times Per Day:<br>AM / PM |  |
|---|-------------------------------------------|------|---------------------------|--|
| 2 | Health Condition: _<br>Dosage / Amount: _ | <br> | Times Per Day:<br>AM / PM |  |
| 3 | Health Condition: _<br>Dosage / Amount: _ |      |                           |  |
|   |                                           |      |                           |  |