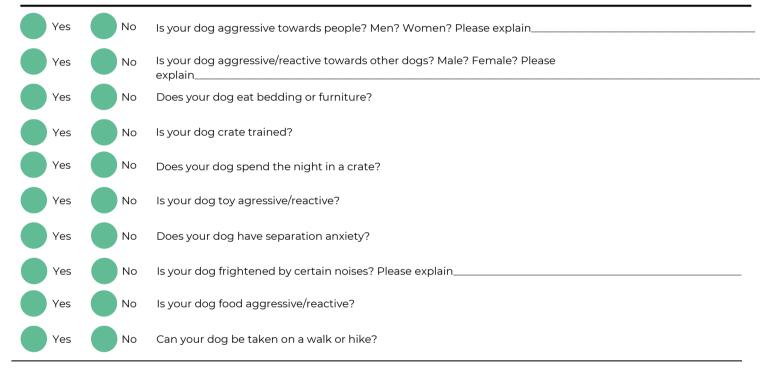

---------------|------------------|------------------------|------------------|--|
| Dog's Name                                                    | Age              |                        | Sex Male Female  |  |
| Weight                                                        | Breed            |                        | Color / Markings |  |
| Fixed Neutered / Spayed                                       | None             | Microchip Number       |                  |  |
| Vaccinations DHPP                                             | Rabies           | Bordetella (Kennel Cou |                  |  |
| *Please ask your vet for shot r                               | ecords and inclu | uae them with this fo  | r <b>m.</b>      |  |

Known Health Conditions

## **BEHAVIOR & TEMPERAMENT**



## FEEDING INFORMATION





PET MEDICATION ADMINISTRATION FORM



Dog's name

|   | Health Condition: _<br>Dosage / Amount: _ | <br> | Times Per Day:<br>AM / PM |  |
|---|-------------------------------------------|------|---------------------------|--|
| 2 | Health Condition: _<br>Dosage / Amount: _ | <br> | Times Per Day:<br>AM / PM |  |
| 3 | Health Condition: _<br>Dosage / Amount: _ |      |                           |  |
|   |                                           |      |                           |  |