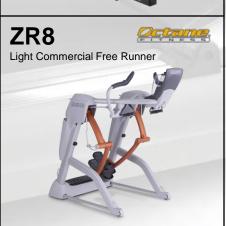

# TOTAL BODY+CLIMB CYBEX PTRUE

Lateral or Step Motion

& more at www.afshealth.com

XT-One Octame. Full-Commercial Walk/Run/Hike/Climb

Octanie **Pro Series** Full & Light Commercial Ellipticals (Cross Circuit Pro optional)