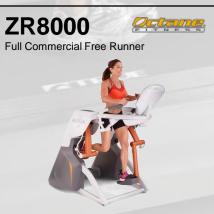

# TOTAL BODY+CLIMB CYBEX PTRUE

Lateral or Step Motion

& more at www.afshealth.com

XT-One Octame. Full-Commercial Walk/Run/Hike/Climb

Octanie **Pro Series** Full & Light Commercial Ellipticals (Cross Circuit Pro optional)