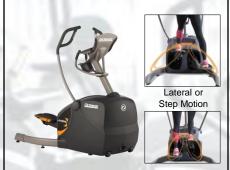

.

WHERE WE ARE: AFS is located in Kennewick, Washington, and has the ability to

provide products & services to all of Eastern Washington,

Northern Idaho, and Northeast Oregon.

HOW TO REACH US: AFS Staff can be reached via phone, email, or social media.

Phone: (509) 783-8533

e-mail: info@afshealth.com

Find us on







### **Light & Full Commercial Units**



New & Refurbished Models of any brand



### **Preventive Maintenance Programs & Repairs**

Concept Financing Room Layout Shipping Service

















### **WALK, HIKE, RUN**

& more at www.afshealth.com

































### TOTAL BODY+CLIMB CYBEX PTRUE

Octame.

Octanie

**SEYBEX** 

JACOBS LADDER

& more at www.afshealth.com





<u>Octane</u>

TRUE

SPIRIT

SportsArt





Full-Commercial Lateral Stepper



### XT-One

Full-Commercial Walk/Run/Hike/Climb

<u>Octame</u>

TRUE



**Max Trainer** 



### **Pro Series**

Full & Light Commercial Ellipticals



**CS Series** 

Full & Light Commercial Ellipticals



**Spectrum** 

Full Commercial Linear/Lateral Trainer



**Arc Trainer** 

Full Commercial Elliptical



**E Series** 

Sports Art



**C** Series

Full & Light Commercial Ellipticals



**Ladders** 

Full Commercial Climber



**Climbers** 

Full Commercial Climber



**Steppers** 



Full Commercial Stpper

### SIT & EXERCISE

& more at www.afshealth.com

































### **GET STRONG**

& more at www.afshealth.com









### **Plate-Loaded & Free Weight**





### **Selectorized Stations**

**Full Commercial** 





### **Functional Trainers**





### Air Serie