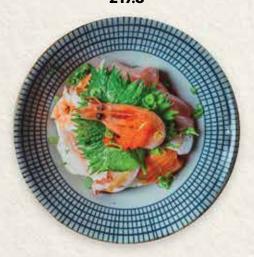

# **SCALLOPS CEVICHE (GF)**

Scallops, citrus fillets, sichuan pepper, sweet ceviche sauce £16.2

# SHIRO TIRADITO (GF)

White fish, rocoto, yuzu leche de tigre, cilantro, sea salt **£14.6** 