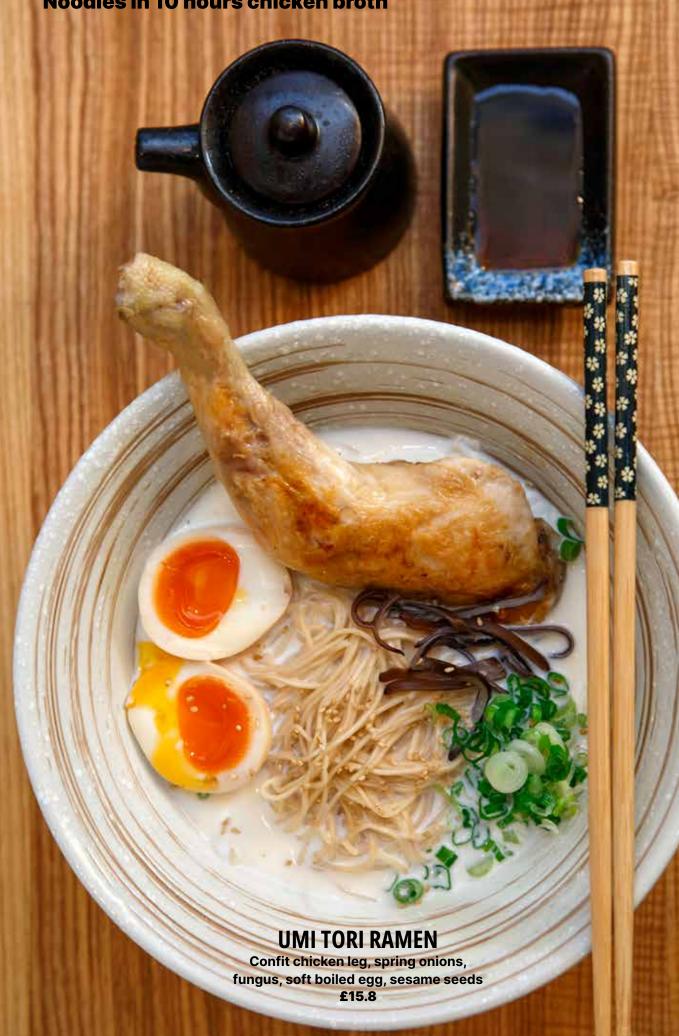

## SPICY TORI RAMEN

Confit chicken leg, spring onions, fungus, soft boiled egg, sesame seeds stuffed jalapeño & chili oil £16.8