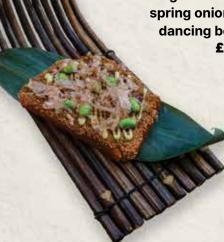

# **EBI ON TOAST**

King Prawn on toast with spring onions, mayo and dancing bonito flakes £7.7