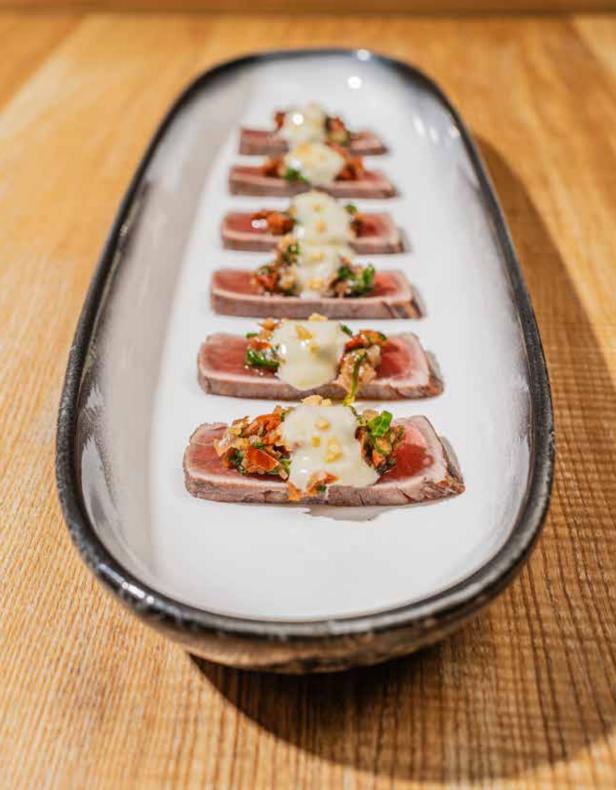

# TUNA TATAKI (GF)

Seared tuna, sundried tomato, chives shallots, olive oil, wasabi, mayo & garlic £15.8

Add fresh truffle £6.6