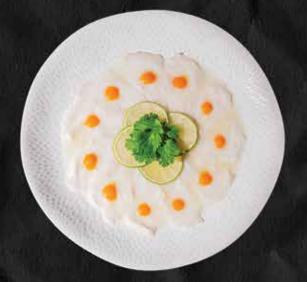

# SHIRO TIRADITO (GF)

White fish, rocoto, yuzu leche de tigre, cilantro, sea salt **£14.6** 