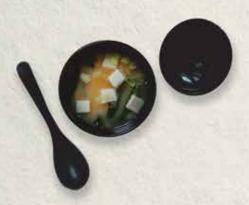

# MISO SOUP (V) (GF)

**Traditional Japanese bean** paste soup with wakame, tofu & spring onion £3.8