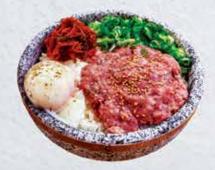

## **WAGYU MINCE**

(ask for gluten free)

Wagyu mince, white sesame seed, cherry radish, egg, seaweed, spring onions, kimchee £22.8