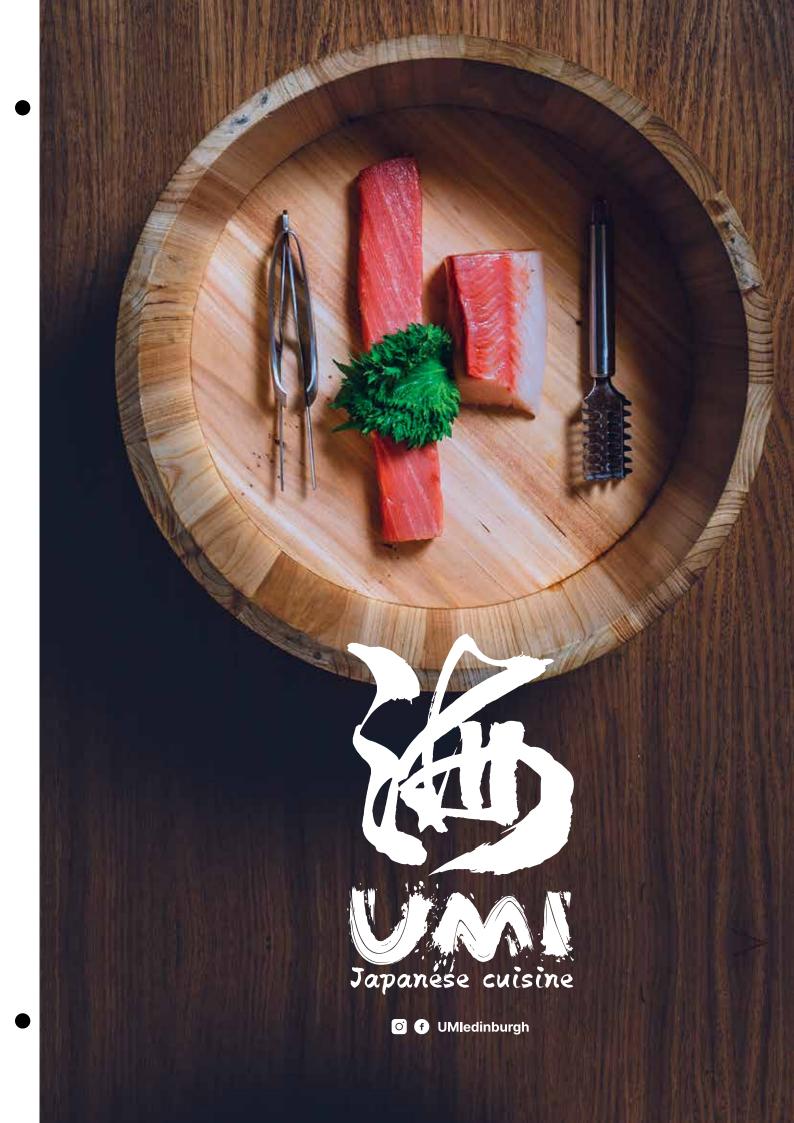

# SMALL DISHES

# MISO SOUP (V) (GF)

**Traditional Japanese bean** paste soup with wakame, tofu & spring onion £3.8



## TRUFFLE EDAMAME (V) (GF)

Steamed green soybeans topped with sea salt & truffle oil £6.8



# CHICKEN GYOZA (5PCS)

Pan fried dumplings served with spicy vinegar sauce £6.8



# NASU DENGAKU (V) (GF)

**Grilled aubergine** in a sweet miso sauce £7.3



# TAKOYAKI (4PCS)

Fried dough balls with octopus served with mayo & house sauce £6.8



## **KARAAGE FRIED CHICKEN**

Japanese fried chicken served with lemon & mayo £8.2





# A5 JAPANESE WAGYU WITH HIBACHI GRILL

Seared A5 wagyu beef serve with shionegi and yakiniku sauce (ask for price)



## **IBERICO KATSU**

Spanish Iberico pork katsu serve with curry peach mayo £13.2



## **UMI FOIE GRAS (GF)**

Pan seared du