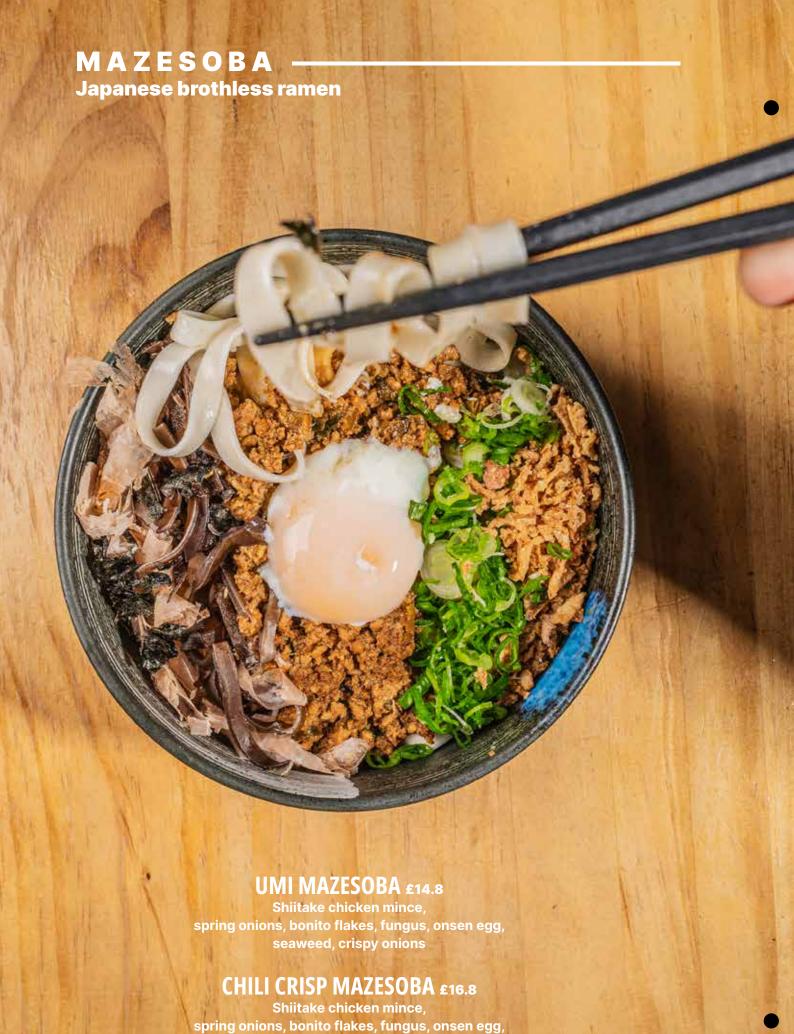

# STONEBOWL FRIED RICE

## EEL

Eel, egg, takuwan, seaweed, spring onions, garlic, sesame seeds £18.8

## **CHASHU**

Chashu, egg, takuwan, seaweed, spring onions, garlic, mayo, sesame seeds £14.9

## **SALMON**

(ask for gluten free)

Salmon, tobiko, spring onions, garlic, cherry radish, sesame seeds £15.2

# MUSHROOM (V)

(ask for vegan / gluten free)

Mixed mushroom, white sesame seed, takuwan, spring onions £14.6

## **WAGYU MINCE**

(ask for gluten free)

Wagyu mince, white sesame seed, cherry radish, egg, seaweed, spring onions, kimchee £22.8

## **WAGYU TATAKI**

(ask for gluten free)

Japanese wagyu tataki, white sesame seed, egg, seaweed, spring onions, kimchee £38.2