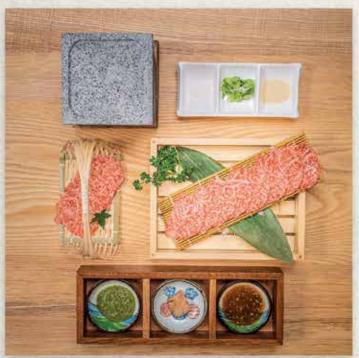

# A5 JAPANESE WAGYU WITH HIBACHI GRILL

Seared A5 wagyu beef serve with shionegi and yakiniku sauce (ask for price)