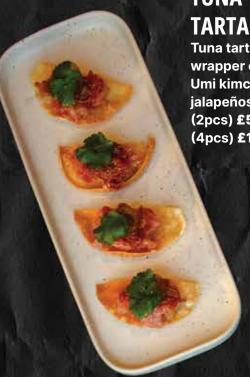

# TUNA TARTAR CHIPS

Tuna tartar, gyoza wrapper chips, Umi kimchi, pickled jalapeños, cilantro (2pcs) £5.9 (4pcs) £11.6