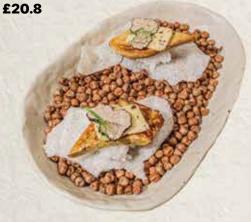

## **UMI FOIE GRAS (GF)**

Pan seared duck liver on homemade rice crackers, sushi rice, truffle butter, fresh truffle and teriyaki