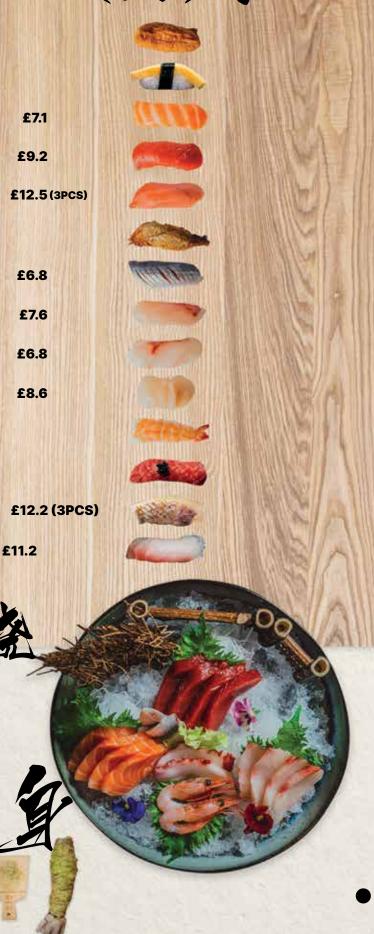

# NIGIRI / SASHIMI

| <b>Ask for Gluten Free</b> | As |
|----------------------------|----|
|----------------------------|----|

| Ask for Gluten Free          |                  |                             |                                                                                                                                                                                                                                                                                                                                                                                                                                                                                                                                                                                                                                                                                                                                                                                                                                                                                                                                                                                                                                                                                                                                                                                                                                                                                                                                                                                                                                                                                                                                                                                                                                                                                                                                                                                                                                                                                                                                                                                                                                                                                                                                |
|------------------------------|------------------|-----------------------------|--------------------------------------------------------------------------------------------------------------------------------------------------------------------------------------------------------------------------------------------------------------------------------------------------------------------------------------------------------------------------------------------------------------------------------------------------------------------------------------------------------------------------------------------------------------------------------------------------------------------------------------------------------------------------------------------------------------------------------------------------------------------------------------------------------------------------------------------------------------------------------------------------------------------------------------------------------------------------------------------------------------------------------------------------------------------------------------------------------------------------------------------------------------------------------------------------------------------------------------------------------------------------------------------------------------------------------------------------------------------------------------------------------------------------------------------------------------------------------------------------------------------------------------------------------------------------------------------------------------------------------------------------------------------------------------------------------------------------------------------------------------------------------------------------------------------------------------------------------------------------------------------------------------------------------------------------------------------------------------------------------------------------------------------------------------------------------------------------------------------------------|
|                              | (2PCS)<br>NIGIRI | (2PCS)<br>GRILLED<br>NIGIRI | (4PCS)<br>SASHIMI                                                                                                                                                                                                                                                                                                                                                                                                                                                                                                                                                                                                                                                                                                                                                                                                                                                                                                                                                                                                                                                                                                                                                                                                                                                                                                                                                                                                                                                                                                                                                                                                                                                                                                                                                                                                                                                                                                                                                                                                                                                                                                              |
| SWEET TOFU / INARI (V)       | £4.5             | 130                         |                                                                                                                                                                                                                                                                                                                                                                                                                                                                                                                                                                                                                                                                                                                                                                                                                                                                                                                                                                                                                                                                                                                                                                                                                                                                                                                                                                                                                                                                                                                                                                                                                                                                                                                                                                                                                                                                                                                                                                                                                                                                                                                                |
| SWEET OMELETTE / TAMAGO (V)  | £4.5             |                             |                                                                                                                                                                                                                                                                                                                                                                                                                                                                                                                                                                                                                                                                                                                                                                                                                                                                                                                                                                                                                                                                                                                                                                                                                                                                                                                                                                                                                                                                                                                                                                                                                                                                                                                                                                                                                                                                                                                                                                                                                                                                                                                                |
| SALMON / SAKE                | £5.9             | £6.2                        | £7.1                                                                                                                                                                                                                                                                                                                                                                                                                                                                                                                                                                                                                                                                                                                                                                                                                                                                                                                                                                                                                                                                                                                                                                                                                                                                                                                                                                                                                                                                                                                                                                                                                                                                                                                                                                                                                                                                                                                                                                                                                                                                                                                           |
| RED TUNA / AKAMI (BLUE FIN)  | £6.8             | £7.1                        | £9.2                                                                                                                                                                                                                                                                                                                                                                                                                                                                                                                                                                                                                                                                                                                                                                                                                                                                                                                                                                                                                                                                                                                                                                                                                                                                                                                                                                                                                                                                                                                                                                                                                                                                                                                                                                                                                                                                                                                                                                                                                                                                                                                           |
| FATTY TUNA / TORO (BLUE FIN) | £9.9             | £10.2                       | £12.5 (3PCS)                                                                                                                                                                                                                                                                                                                                                                                                                                                                                                                                                                                                                                                                                                                                                                                                                                                                                                                                                                                                                                                                                                                                                                                                                                                                                                                                                                                                                                                                                                                                                                                                                                                                                                                                                                                                                                                                                                                                                                                                                                                                                                                   |
| EEL / UNAGI                  |                  | £6.5                        |                                                                                                                                                                                                                                                                                                                                                                                                                                                                                                                                                                                                                                                                                                                                                                                                                                                                                                                                                                                                                                                                                                                                                                                                                                                                                                                                                                                                                                                                                                                                                                                                                                                                                                                                                                                                                                                                                                                                                                                                                                                                                                                                |
| CURED MACKEREL / SHIME SABA  | £5.5             | £5.8                        | £6.8                                                                                                                                                                                                                                                                                                                                                                                                                                                                                                                                                                                                                                                                                                                                                                                                                                                                                                                                                                                                                                                                                                                                                                                                                                                                                                                                                                                                                                                                                                                                                                                                                                                                                                                                                                                                                                                                                                                                                                                                                                                                                                                           |
| HALIBUT / HIRAME             | £6.3             | £6.6                        | £7.6                                                                                                                                                                                                                                                                                                                                                                                                                                                                                                                                                                                                                                                                                                                                                                                                                                                                                                                                                                                                                                                                                                                                                                                                                                                                                                                                                                                                                                                                                                                                                                                                                                                                                                                                                                                                                                                                                                                                                                                                                                                                                                                           |
| SEABASS / SUZUKI             | £5.5             | £5.8                        | £6.8                                                                                                                                                                                                                                                                                                                                                                                                                                                                                                                                                                                                                                                                                                                                                                                                                                                                                                                                                                                                                                                                                                                                                                                                                                                                                                                                                                                                                                                                                                                                                                                                                                                                                                                                                                                                                                                                                                                                                                                                                                                                                                                           |
| SCALLOP / HOTATE             | £7.2             | £7.5                        | £8.6                                                                                                                                                                                                                                                                                                                                                                                                                                                                                                                                                                                                                                                                                                                                                                                                                                                                                                                                                                                                                                                                                                                                                                                                                                                                                                                                                                                                                                                                                                                                                                                                                                                                                                                                                                                                                                                                                                                                                                                                                                                                                                                           |
| PRAWN / EBI                  | £6               |                             |                                                                                                                                                                                                                                                                                                                                                                                                                                                                                                                                                                                                                                                                                                                                                                                                                                                                                                                                                                                                                                                                                                                                                                                                                                                                                                                                                                                                                                                                                                                                                                                                                                                                                                                                                                                                                                                                                                                                                                                                                                                                                                                                |
| BEEF / A5 WAGYU              | £12.4            | £12.7                       |                                                                                                                                                                                                                                                                                                                                                                                                                                                                                                                                                                                                                                                                                                                                                                                                                                                                                                                                                                                                                                                                                                                                                                                                                                                                                                                                                                                                                                                                                                                                                                                                                                                                                                                                                                                                                                                                                                                                                                                                                                                                                                                                |
| JAPANESE SEA BREAM / MADAI   | £9.1             | £9.4                        | £12.2 (3PCS                                                                                                                                                                                                                                                                                                                                                                                                                                                                                                                                                                                                                                                                                                                                                                                                                                                                                                                                                                                                                                                                                                                                                                                                                                                                                                                                                                                                                                                                                                                                                                                                                                                                                                                                                                                                                                                                                                                                                                                                                                                                                                                    |
|                              |                  |                             | THE ROOM SHOWS AND ADDRESS OF THE PARTY OF T |

HAMACHI / YELLOWTAIL £8.4 £8.7