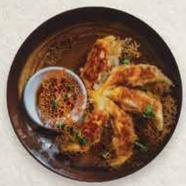

# CHICKEN GYOZA (5PCS)

Pan fried dumplings served with spicy vinegar sauce £6.8