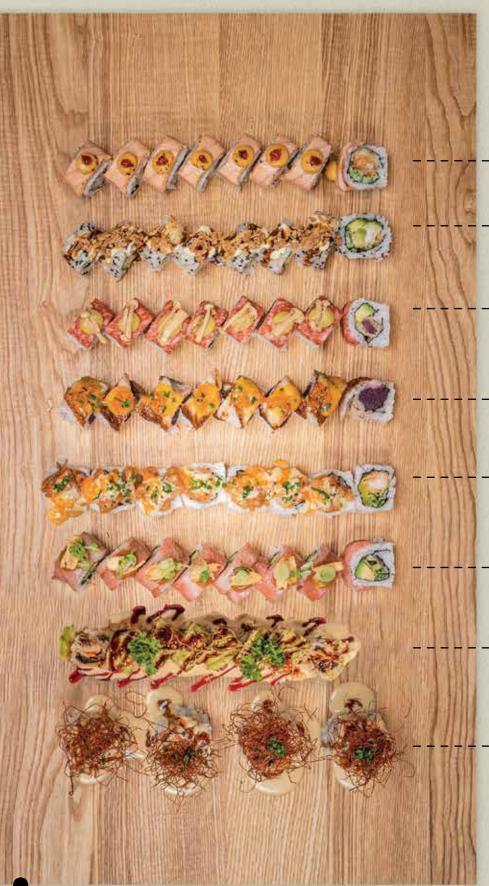

# **ROLLS SUSHI 8PCS**

**Ask for Gluten Free** 

SPIDER ROLL £12.7 (6PCS) Tuna, soft shell crab tempura, avocado, mizuna, yuzu kosho, pickled jalapeños, amarillo and teriyaki sauce, togarashi

MIDORI DRAGON ROLLS (V) £12.9
Purple potato tempura, sweet potato tempura, oshinko, cucumber, avocado, curry-peach aioli, cress

INARI ROLLS (V) £10.9
Sweet potato tempura, cucumber, avocado, sesame seeds, inari

NEGI TORO FUTOMAKI £10.9 (6PCS) Fatty tuna, shallot, spring onions, chives

MISAKE FUTOMAKI £9.6 (6PCS) Grilled marinated salmon, avocado, cucumber, kanpyo, wasabi aioli

TIGER ROLLS £10.9
(6PCS) Salmon, tuna, white fish, shell fish, avocado, crispy leeks, rocotto sauce, amarillo sauce, teriyaki sauce

DYNAMITE ROLLS £11.9 (6PCS) Soft shell crab tempura, salmon, avocado, jalapeño, shallots, teriyaki sauce, amarillo sauce

SALMON PANKO FUTOMAKI £9.4 (6PCS) Fried salmon maki, avocado, bonito flakes, mayo, house sauce

FRESH WASABI 5GR £3.9

CALIFORNIA CHEESE ROLLS £13.7 Prawn tempura, cucumber, seared salmon, cheese, cranberry sauce, teriyaki sauce, sesame seeds

CRUNCHY SOY ROLLS £12.5
Prawn tempura, cucumber, avocado, unagi sauce, mayo, crispy fried onions

GYUMAKI ROLLS £19.8
Wagyu beef, purple potato tempura, shallots, avocado, wasabi aioli, mushrooms, spring onion

shallots, avocado, wasabi aioli, mushrooms, spring onion

UNAGI UBE ROLLS £15.9

Purple sweet potato, unagi, unagi sauce, kimchee mayo, tobiko, white sesame seeds, spring onions

SAKE TARTARE ROLLS £13.8
Prawn tempura, oshinko, cucumber, salmon tartare, spring onion, curry-peach aioli, rocotto

GRILLED TORO ROLLS £17.7
Asparagus tempura, avocado, cucumber, tobiko, grilled toro, miso jalapeño, chive, sesame seed, garlic crunch

UMI DRAGON ROLLS £14.8 Smoked salmon skin, prawn tempura, UMI kimchi, avocado, cheese mayo, panko, tobiko, teriyaki

VOLCANO ROLLS £14.6
Karaage fried chicken, cucumber, creamy sauce, unagi sauce, flying fish roe, shredded chili, bonito flakes