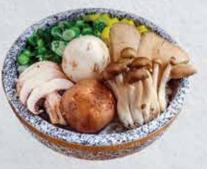

# MUSHROOM (V)

(ask for vegan / gluten free)

Mixed mushroom, white sesame seed, takuwan, spring onions £14.6