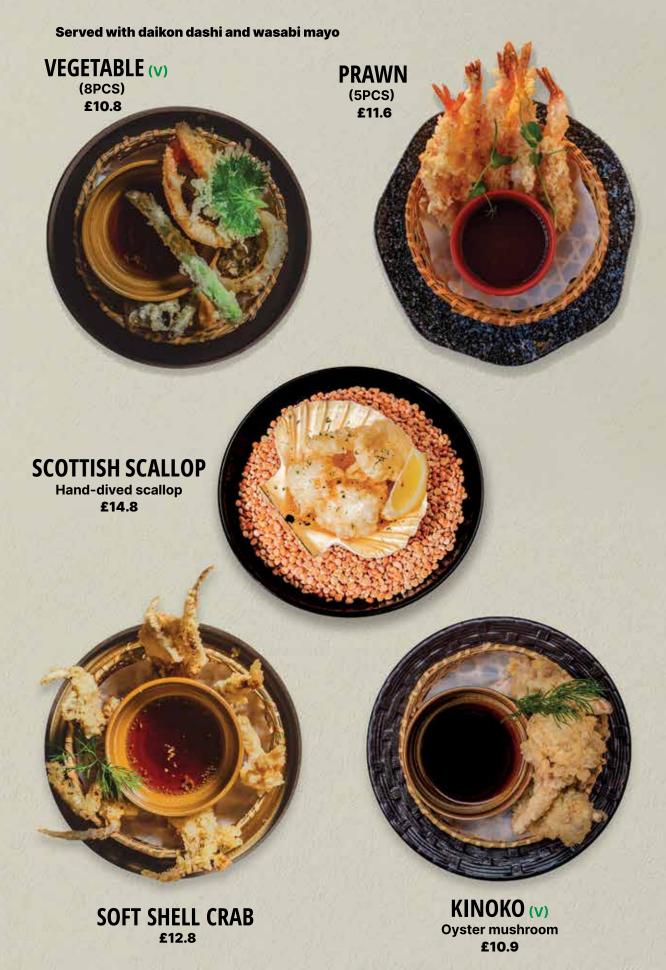

onions, mayo and dancing bonito flakes £7.7



# COLD DISHES



# TUNA TARTAR CHIPS

Tuna tartar, gyoza wrapper chips, Umi kimchi, pickled jalapeños, cilantro (2pcs) £5.9 (4pcs) £11.6



# KAISO SEAWEED SALAD (V)

Seasoned sesame seaweed salad £4.6



# **SCALLOPS CEVICHE (GF)**

Scallops, citrus fillets, sichuan pepper, sweet ceviche sauce £16.2

# SALMON CRUDO (GF)

Cured salmon, cress, ikura, jalapeños **£13.4** 



# SHIRO TIRADITO (GF)

White fish, rocoto, yuzu leche de tigre, cilantro, sea salt **£14.6** 



# COLD DISHES



# TUNA TATAKI (GF)

Seared tuna, sundried tomato, chives shallots, olive oil, wasabi, mayo & garlic £15.8

Add fresh truffle £6.6

# COLD DISHES WAGYU TATAKI (GF) Wagyu, fresh truffles, chives, truffle teriyaki sauce £21.8

Add fresh truffle £6.6

# **TEMPURA**



# NIGIRI / SASHIMI

| <b>Ask for Gluten Free</b> | As |
|----------------------------|----|
|----------------------------|----|

| Ask for Gluten Free          |                  |                             |