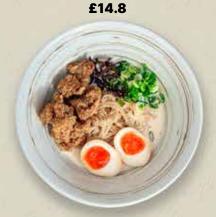

## **KARAAGE PAITAN RAMEN**

Karaage fried chicken, spring onions, fungus, soft boiled egg, sesame seeds