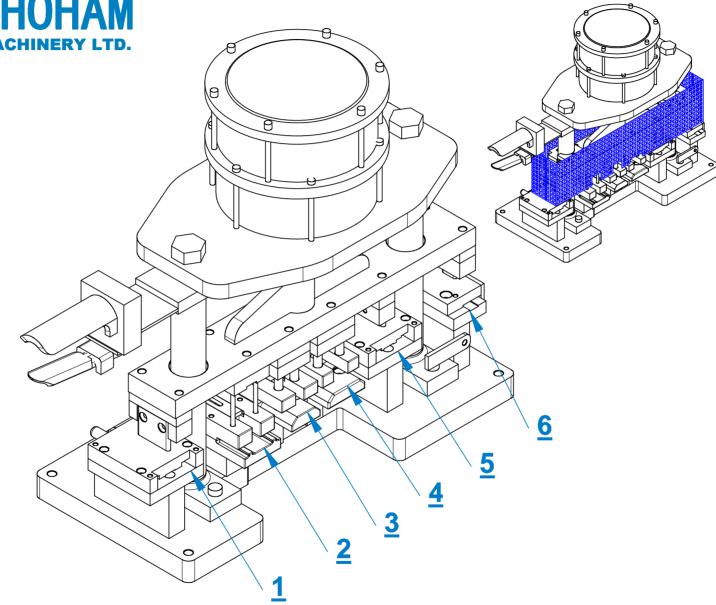

## Model Alumicor AL-601 for series 2200&2500&2600

| STATION | SERIAL  | DESCRIPTION                                                          |  |
|---------|---------|----------------------------------------------------------------------|--|
| 1       | AL601-1 | Alumicor Pressure Plate drainage slot 6.35x50mm for 2500 series      |  |
| 2       | AL601-2 | Alumicor Mullion end-punch without csk for 2600 series               |  |
| 3       | AL601-3 | Alumicor Mullion end-punch including csk for 2200 series             |  |
| 4       | AL601-4 | Alumicor Mullion end-punch including csk for 2500 series             |  |
| 5       | AL601-5 | Alumicor Pressure Plate drainage slot 6.35x50mm for 2200&2600 series |  |
| 6       | AL601-6 | Alumicor Cap drainage slot 6x22mm for 2200&2500 series               |  |