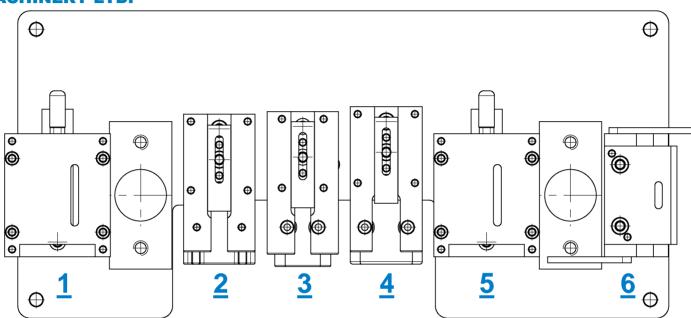

## Model Alumicor AL-601 for series 2200&2500&2600

| STATION | SERIAL  | DESCRIPTION                                                          |  |
|---------|---------|----------------------------------------------------------------------|--|
| 1       | AL601-1 | Alumicor Pressure Plate drainage slot 6.35x50mm for 2500 series      |  |
| 2       | AL601-2 | Alumicor Mullion end-punch without csk for 2600 series               |  |
| 3       | AL601-3 | Alumicor Mullion end-punch including csk for 2200 series             |  |
| 4       | AL601-4 | Alumicor Mullion end-punch including csk for 2500 series             |  |
| 5       | AL601-5 | Alumicor Pressure Plate drainage slot 6.35x50mm for 2200&2600 series |  |
| 6       | AL601-6 | Alumicor Cap drainage slot 6x22mm for 2200&2500 series               |  |