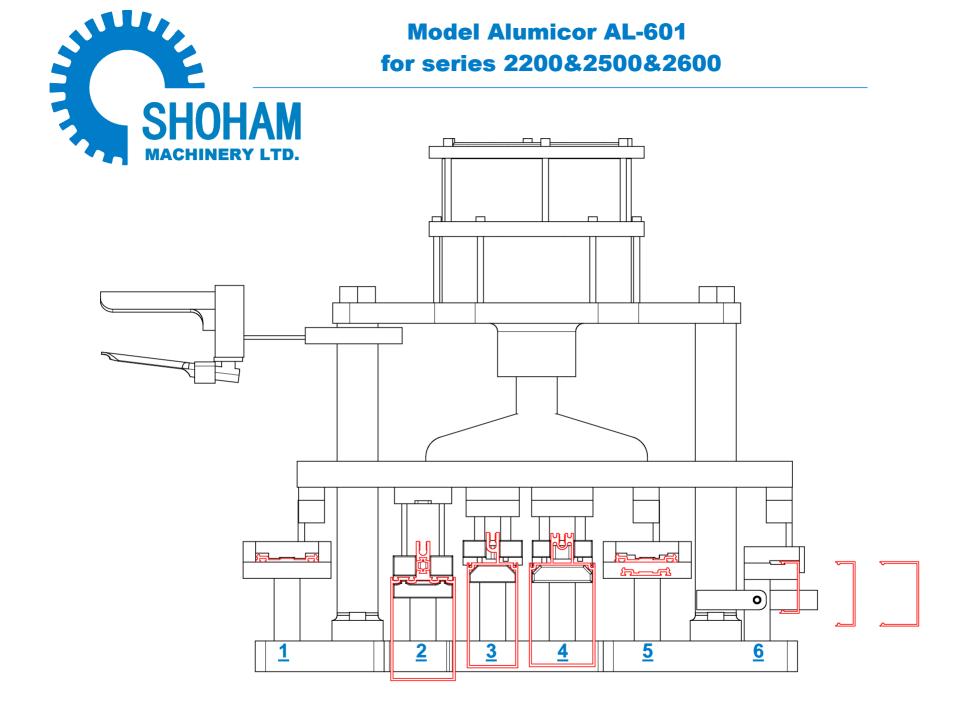

## Model Alumicor AL-601 for series 2200&2500&2600

| STATION | SERIAL  | DESCRIPTION                                                          |  |
|---------|---------|----------------------------------------------------------------------|--|
| 1       | AL601-1 | Alumicor Pressure Plate drainage slot 6.35x50mm for 2500 series      |  |
| 2       | AL601-2 | Alumicor Mullion end-punch without csk for 2600 series               |  |
| 3       | AL601-3 | Alumicor Mullion end-punch including csk for 2200 series             |  |
| 4       | AL601-4 | Alumicor Mullion end-punch including csk for 2500 series             |  |
| 5       | AL601-5 | Alumicor Pressure Plate drainage slot 6.35x50mm for 2200&2600 series |  |
| 6       | AL601-6 | Alumicor Cap drainage slot 6x22mm for 2200&2500 series               |  |