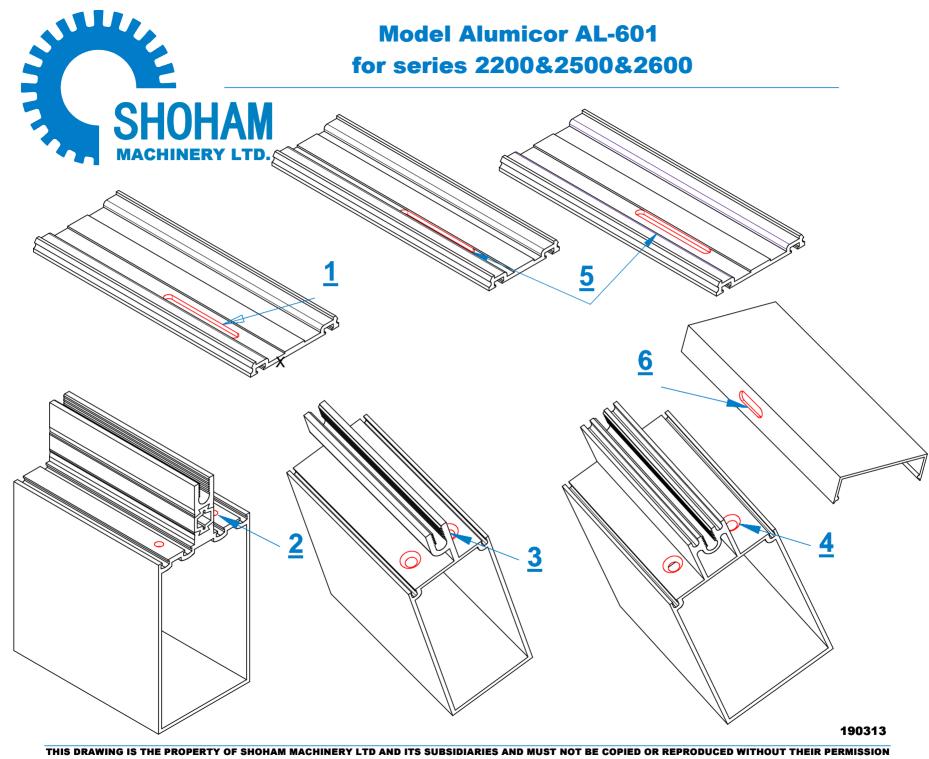

## Model Alumicor AL-601 for series 2200&2500&2600

| STATION | SERIAL  | DESCRIPTION                                                          |  |
|---------|---------|----------------------------------------------------------------------|--|
| 1       | AL601-1 | Alumicor Pressure Plate drainage slot 6.35x50mm for 2500 series      |  |
| 2       | AL601-2 | Alumicor Mullion end-punch without csk for 2600 series               |  |
| 3       | AL601-3 | Alumicor Mullion end-punch including csk for 2200 series             |  |
| 4       | AL601-4 | Alumicor Mullion end-punch including csk for 2500 series             |  |
| 5       | AL601-5 | Alumicor Pressure Plate drainage slot 6.35x50mm for 2200&2600 series |  |
| 6       | AL601-6 | Alumicor Cap drainage slot 6x22mm for 2200&2500 series               |  |