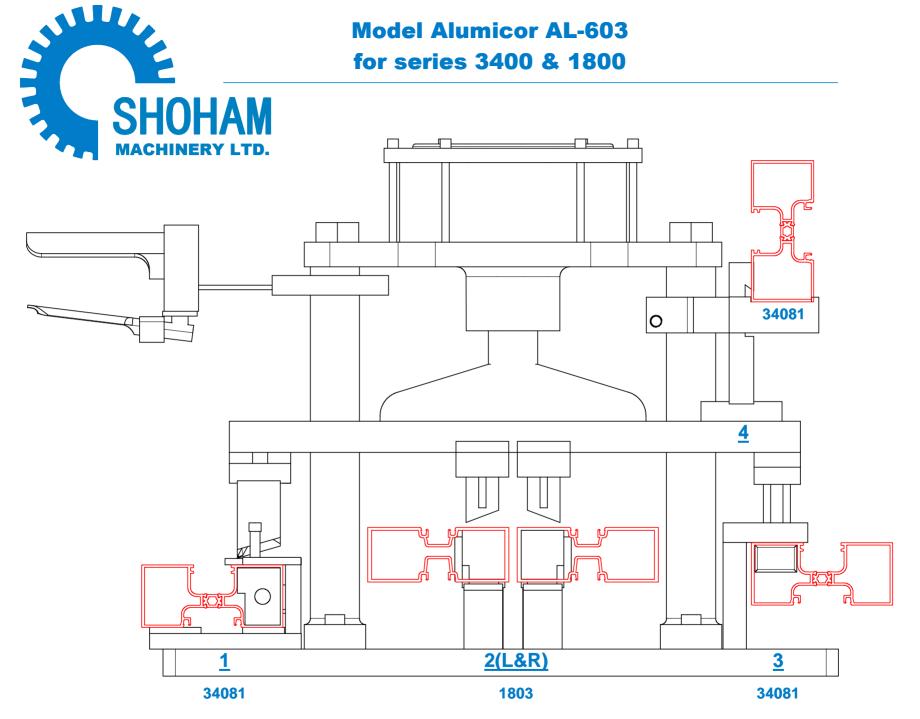

## Pneumatic press Model Alumicor AL-603 for series 3400 & 1800

| Punch Press        | Series                                           | Description                                                                                                                                                                                                                                                    |                                                                                  | Profiles Processed                                          |
|--------------------|--------------------------------------------------|----------------------------------------------------------------------------------------------------------------------------------------------------------------------------------------------------------------------------------------------------------------|----------------------------------------------------------------------------------|-------------------------------------------------------------|
| Alumicor<br>AL-603 | Alumicor<br>3400 & 1800<br>Storefront<br>Systems | The 5 die set punches ar & 1800 Systems for doc overhead stops.  Perforation force: 250 Required Air supply: 8 Dimensions: D250mm, H550 mm  Weight: 98 Kg Sound pressure level: 8 includes all die sets, safe protect punch points (froand a hand lever pedal. | or hinges and 0 Kg 8 Bars W600mm, 85dB(A) Standard set ety guards to ont & back) | Alumicor 3400 Series<br>34081, 18030, 18020<br>34031, 34170 |