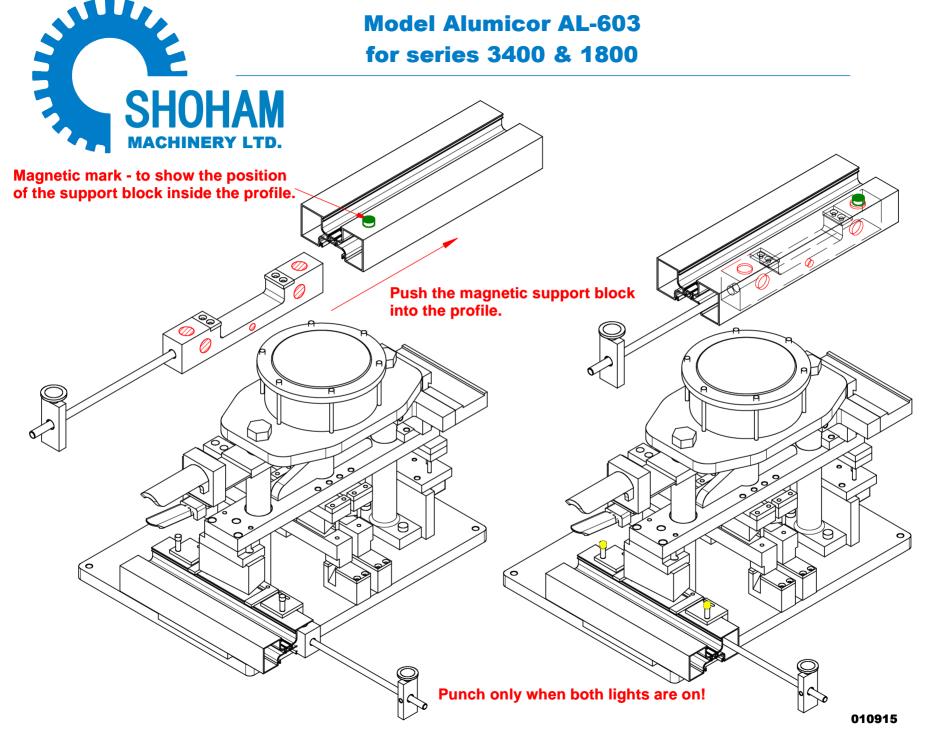

## Pneumatic press Model Alumicor AL-603 for series 3400 & 1800

| Punch Press        | Series                                           | Description                                                                                                                                                                                                                                                    |                                                                                  | Profiles Processed                                          |
|--------------------|--------------------------------------------------|----------------------------------------------------------------------------------------------------------------------------------------------------------------------------------------------------------------------------------------------------------------|----------------------------------------------------------------------------------|-------------------------------------------------------------|
| Alumicor<br>AL-603 | Alumicor<br>3400 & 1800<br>Storefront<br>Systems | The 5 die set punches ar & 1800 Systems for doc overhead stops.  Perforation force: 250 Required Air supply: 8 Dimensions: D250mm, H550 mm  Weight: 98 Kg Sound pressure level: 8 includes all die sets, safe protect punch points (froand a hand lever pedal. | or hinges and 0 Kg 8 Bars W600mm, 85dB(A) Standard set ety guards to ont & back) | Alumicor 3400 Series<br>34081, 18030, 18020<br>34031, 34170 |