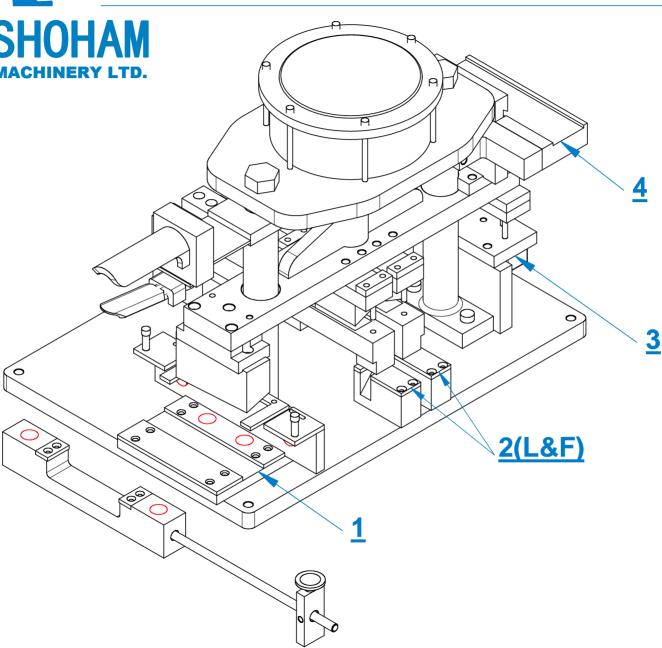

## Pneumatic press Model Alumicor AL-603 for series 3400 & 1800

| Punch Press        | Series                                           | Description                                                                                                                                                                                                                                                    |                                                                                  | Profiles Processed                                          |
|--------------------|--------------------------------------------------|----------------------------------------------------------------------------------------------------------------------------------------------------------------------------------------------------------------------------------------------------------------|----------------------------------------------------------------------------------|-------------------------------------------------------------|
| Alumicor<br>AL-603 | Alumicor<br>3400 & 1800<br>Storefront<br>Systems | The 5 die set punches ar & 1800 Systems for doc overhead stops.  Perforation force: 250 Required Air supply: 8 Dimensions: D250mm, H550 mm  Weight: 98 Kg Sound pressure level: 8 includes all die sets, safe protect punch points (froand a hand lever pedal. | or hinges and 0 Kg 8 Bars W600mm, 85dB(A) Standard set ety guards to ont & back) | Alumicor 3400 Series<br>34081, 18030, 18020<br>34031, 34170 |