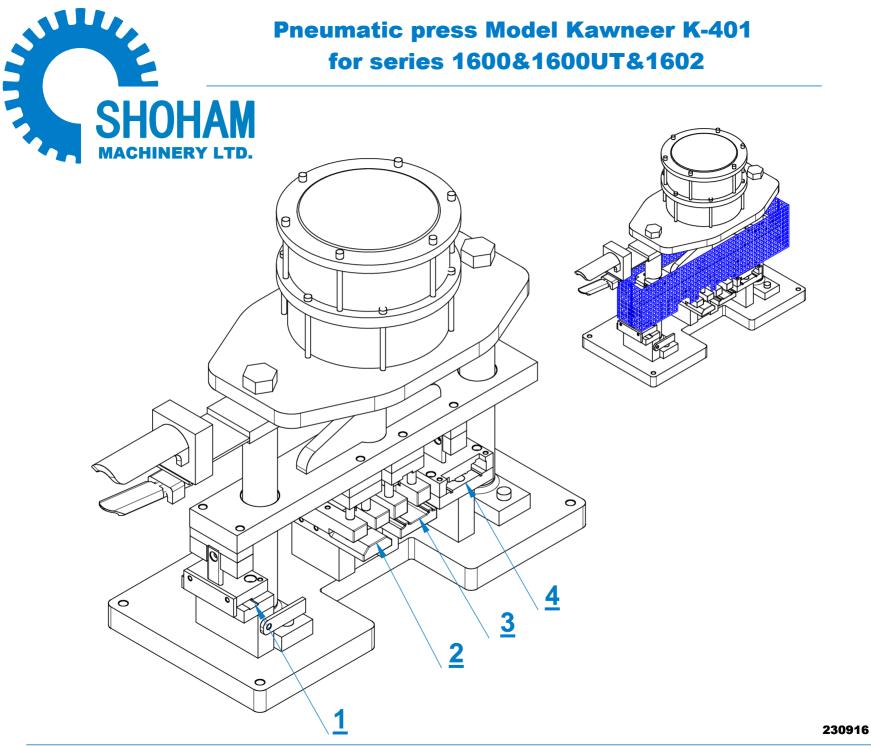

## Pneumatic press Model Kawneer KW-401 for series 1600 & 1600UT & 1602

| Pneumatic Punch Press by Shoham Machinery Ltd. distributed in Canada by AluMen Ltd. |                                                                             |                                                                                                                                                                                                                                                                                                                                                                                                                                                                                                                   |                                                                                                                                                                                                                                                                                                                                                                                                                                                                                                                                                                                                                                                                           |  |
|-------------------------------------------------------------------------------------|-----------------------------------------------------------------------------|-------------------------------------------------------------------------------------------------------------------------------------------------------------------------------------------------------------------------------------------------------------------------------------------------------------------------------------------------------------------------------------------------------------------------------------------------------------------------------------------------------------------|---------------------------------------------------------------------------------------------------------------------------------------------------------------------------------------------------------------------------------------------------------------------------------------------------------------------------------------------------------------------------------------------------------------------------------------------------------------------------------------------------------------------------------------------------------------------------------------------------------------------------------------------------------------------------|--|
| <b>Punch Press</b>                                                                  | Series                                                                      | Description                                                                                                                                                                                                                                                                                                                                                                                                                                                                                                       | Profiles Processed                                                                                                                                                                                                                                                                                                                                                                                                                                                                                                                                                                                                                                                        |  |
| Kawneer<br>KW-401                                                                   | Kawneer<br>1602<br>1600<br>Systems 1&2<br>1600UT<br>Curtain Wall<br>Systems | The 4 die set punches and coins<br>1602, 1600 Systems 1 & 2 and<br>1600UT Systems horizontals for<br>shear block attachment, pressure<br>plates and caps for weep slots.<br><b>Perforation force</b> : 5000 Kg<br><b>Required Air supply</b> : 8 Bars<br><b>Dimensions</b> : W600mm,<br>D250mm, H550 mm<br><b>Weight</b> : 98 Kg<br><b>Sound pressure level</b> : 85dB(A)<br>Standard<br>set includes all die sets, safety<br>guards to protect punch points<br>(front & back) and a hand<br>lever or foot pedal. | <u>Kawneer 1602 Series</u><br>820317, 820301, 820302, 820316, 820303<br>821861, 820309, 820310, 821859<br>& all special caps<br><u>Kawneer 1600 Systems 1 &amp; 2</u><br>162001, 162002, 162003, 162004, 162013<br>162014, 162015, 162016, 162025, 162026<br>162027, 162028, 162091, 162092, 162093<br>162094, 162095, 162096, 162097, 162006<br>162335, 162531, 162359, 162370, 162261<br>162232, 162358, 162073, 162074, 162239<br><u>Kawneer 1600UT Series</u><br>171213, 171214, 171215, 171216, 171292<br>171293, 171296, 171297, 171201, 171202<br>171203, 171204, 171290, 171291, 171294<br>171295 & all caps and pressure plates<br>of Kawneer 1600 Systems 1 & 2 |  |