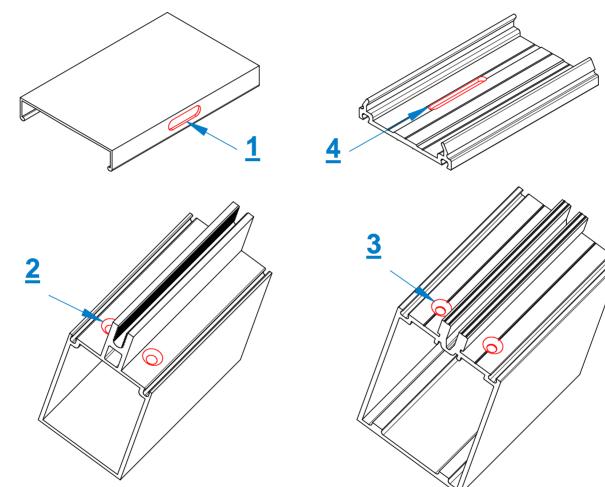

## Model Kawneer K-401 for series 1600&1600UT&1602

| STATION | SERIAL | DESCRIPTION                                                               |  |
|---------|--------|---------------------------------------------------------------------------|--|
| 1       | K401-1 | Kawneer Cap drainage slot 6x22mm for 1600&1600UT&1602 series              |  |
| 2       | K401-2 | Kawneer Mullion end-punch including csk for 1602 series                   |  |
| 3       | K401-3 | Kawneer Mullion end-punch including csk for 1600&1600UT series            |  |
| 4       | K401-4 | Kawneer Pressure Plate drainage slot 6.5x50mm for 1600&1600UT&1602 series |  |