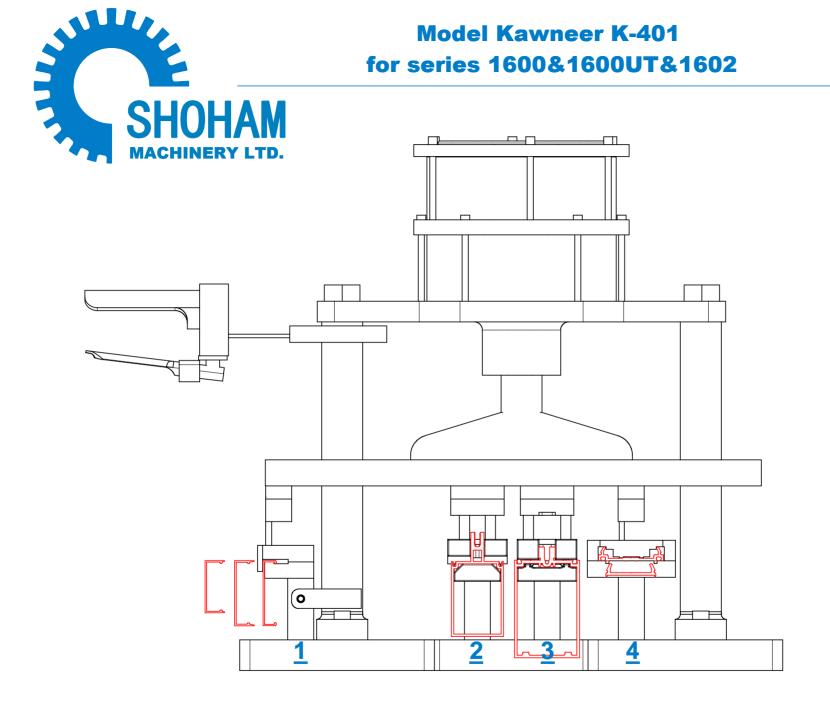

## Model Kawneer K-401 for series 1600&1600UT&1602

| STATION | SERIAL | DESCRIPTION                                                               |  |
|---------|--------|---------------------------------------------------------------------------|--|
| 1       | K401-1 | Kawneer Cap drainage slot 6x22mm for 1600&1600UT&1602 series              |  |
| 2       | K401-2 | Kawneer Mullion end-punch including csk for 1602 series                   |  |
| 3       | K401-3 | Kawneer Mullion end-punch including csk for 1600&1600UT series            |  |
| 4       | K401-4 | Kawneer Pressure Plate drainage slot 6.5x50mm for 1600&1600UT&1602 series |  |