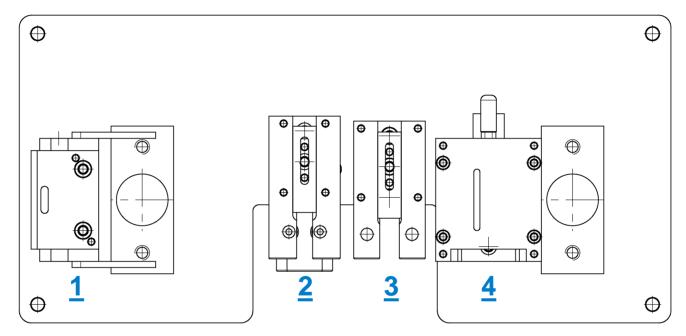

## Model Kawneer K-401 for series 1600&1600UT&1602

| STATION | SERIAL | DESCRIPTION                                                               |  |
|---------|--------|---------------------------------------------------------------------------|--|
| 1       | K401-1 | Kawneer Cap drainage slot 6x22mm for 1600&1600UT&1602 series              |  |
| 2       | K401-2 | Kawneer Mullion end-punch including csk for 1602 series                   |  |
| 3       | K401-3 | Kawneer Mullion end-punch including csk for 1600&1600UT series            |  |
| 4       | K401-4 | Kawneer Pressure Plate drainage slot 6.5x50mm for 1600&1600UT&1602 series |  |