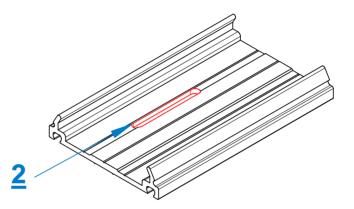

## Model Kawneer K-201 for series 1600&1600UT&1602

| STATION | SERIAL | DESCRIPTION                                                               |
|---------|--------|---------------------------------------------------------------------------|
| 1       | K201-1 | Kawneer Cap drainage slot 6x22mm for 1600&1600UT&1602 series              |
| 2       | K201-2 | Kawneer Pressure Plate drainage slot 6.5x50mm for 1600&1600UT&1602 series |