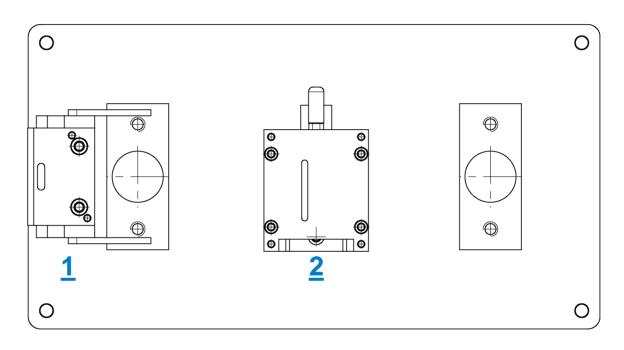

## Model Kawneer K-201 for series 1600&1600UT&1602

| STATION | SERIAL | DESCRIPTION                                                               |
|---------|--------|---------------------------------------------------------------------------|
| 1       | K201-1 | Kawneer Cap drainage slot 6x22mm for 1600&1600UT&1602 series              |
| 2       | K201-2 | Kawneer Pressure Plate drainage slot 6.5x50mm for 1600&1600UT&1602 series |