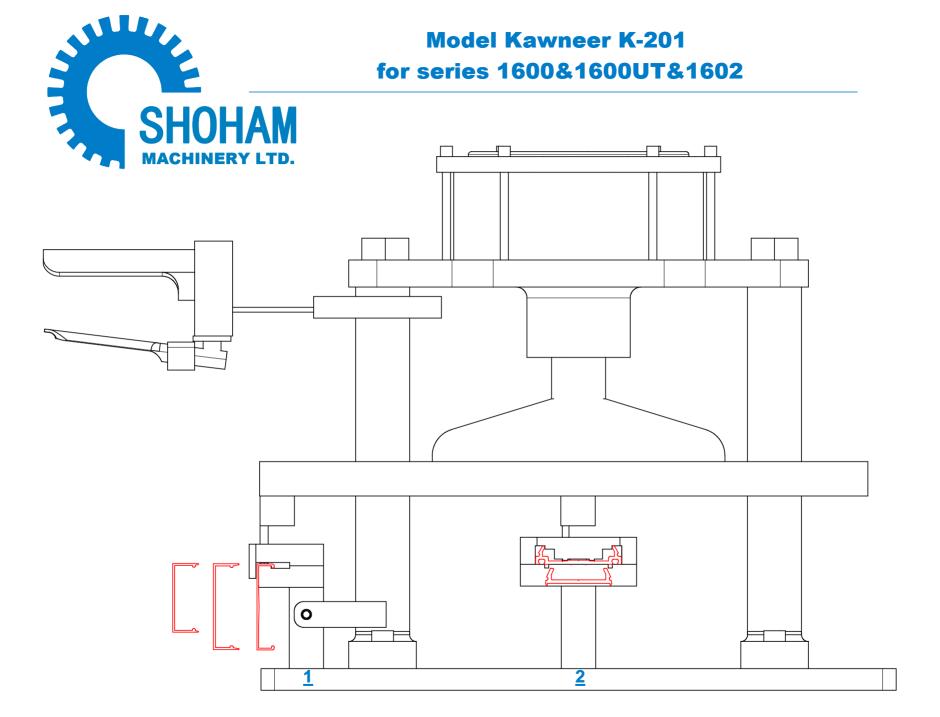

## Model Kawneer K-201 for series 1600&1600UT&1602

## Model Kawneer K-201 for series 1600&1600UT&1602

| STATION | SERIAL | DESCRIPTION                                                               |
|---------|--------|---------------------------------------------------------------------------|
| 1       | K201-1 | Kawneer Cap drainage slot 6x22mm for 1600&1600UT&1602 series              |
| 2       | K201-2 | Kawneer Pressure Plate drainage slot 6.5x50mm for 1600&1600UT&1602 series |