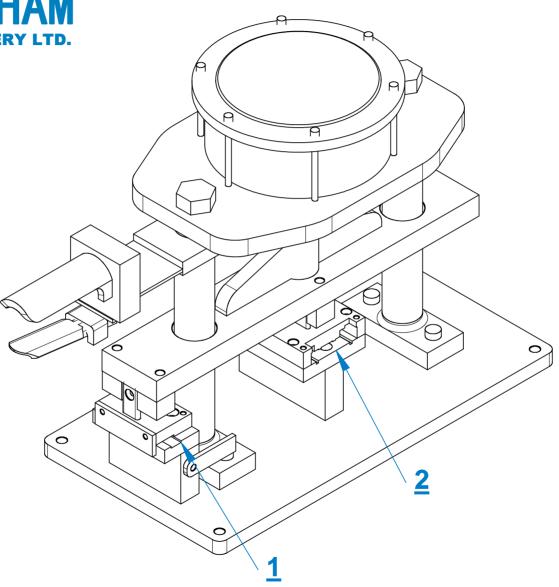

## Pneumatic press Model Kawneer K-201 for series 1600&1600UT&1602

## Model Kawneer K-201 for series 1600&1600UT&1602

| STATION | SERIAL | DESCRIPTION                                                               |
|---------|--------|---------------------------------------------------------------------------|
| 1       | K201-1 | Kawneer Cap drainage slot 6x22mm for 1600&1600UT&1602 series              |
| 2       | K201-2 | Kawneer Pressure Plate drainage slot 6.5x50mm for 1600&1600UT&1602 series |