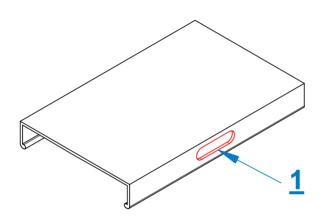

## Model Kawneer K-201 for series 1600&1600UT&1602

| STATION | SERIAL | DESCRIPTION                                                               |
|---------|--------|---------------------------------------------------------------------------|
| 1       | K201-1 | Kawneer Cap drainage slot 6x22mm for 1600&1600UT&1602 series              |
| 2       | K201-2 | Kawneer Pressure Plate drainage slot 6.5x50mm for 1600&1600UT&1602 series |