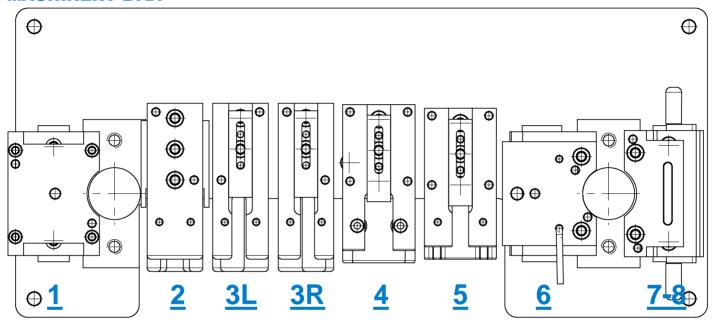

## Model Alumicor AL-605 for series 2200TW&2500&2600

| STATION | SERIAL    | DESCRIPTION                                                           |
|---------|-----------|-----------------------------------------------------------------------|
| 1       | AL605-1   | Alumicor Pressure Plate hole 8mm for 2200TW series                    |
| 2       | AL605-2   | Alumicor SSG Mullion end-punch without csk for 2200TW series          |
| 3L      | AL605-3L  | Alumicor CAPPED Mullion end-punch without csk for 2200TW series       |
| 3R      | AL605-3R  | Alumicor CAPPED Mullion end-punch without csk for 2200TW series       |
| 4       | AL605-4   | Alumicor Mullion end-punch including csk for 2500 series              |
| 5       | AL605-5   | Alumicor Mullion end-punch without csk for 2600 series                |
| 6       | AL605-6   | Alumicor FLUSH DOOR ADAPTOR hole 7mm and hole 9.5mm for 2200TW series |
| 7-8     | AL605-7-8 | Alumicor FLUSH DOOR ADAPTOR drainage slot 6.35x50mm for 2200TW series |
| 7-8     | AL604-7-8 | Alumicor Pressure Plate drainage slot 6.35x50mm for 2200TW series     |