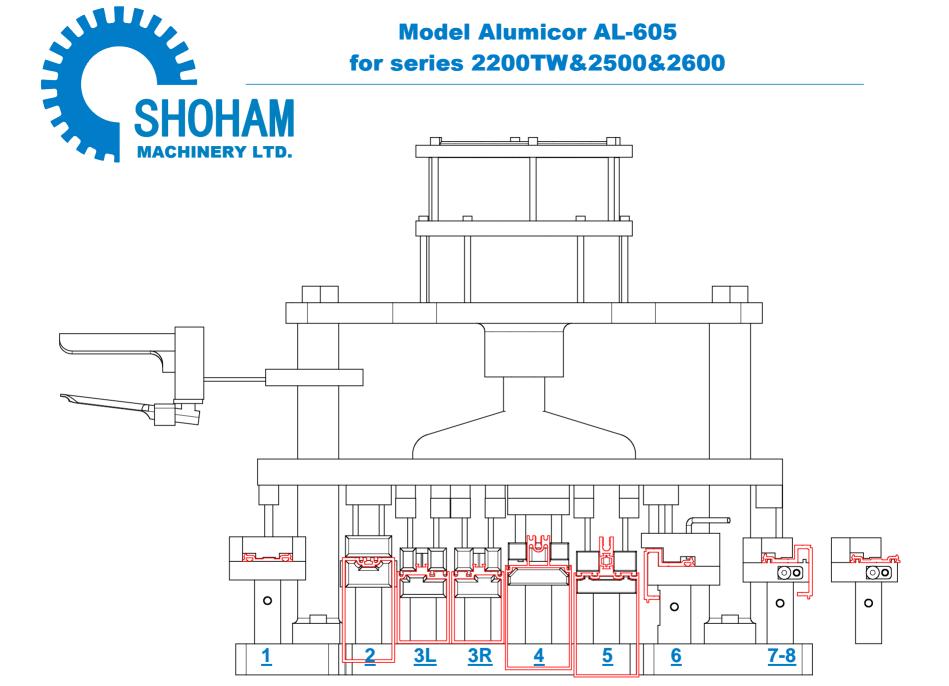

## Model Alumicor AL-605 for series 2200TW&2500&2600

## Model Alumicor AL-605 for series 2200TW&2500&2600

| STATION | SERIAL    | DESCRIPTION                                                           |
|---------|-----------|-----------------------------------------------------------------------|
| 1       | AL605-1   | Alumicor Pressure Plate hole 8mm for 2200TW series                    |
| 2       | AL605-2   | Alumicor SSG Mullion end-punch without csk for 2200TW series          |
| 3L      | AL605-3L  | Alumicor CAPPED Mullion end-punch without csk for 2200TW series       |
| 3R      | AL605-3R  | Alumicor CAPPED Mullion end-punch without csk for 2200TW series       |
| 4       | AL605-4   | Alumicor Mullion end-punch including csk for 2500 series              |
| 5       | AL605-5   | Alumicor Mullion end-punch without csk for 2600 series                |
| 6       | AL605-6   | Alumicor FLUSH DOOR ADAPTOR hole 7mm and hole 9.5mm for 2200TW series |
| 7-8     | AL605-7-8 | Alumicor FLUSH DOOR ADAPTOR drainage slot 6.35x50mm for 2200TW series |
| 7-8     | AL604-7-8 | Alumicor Pressure Plate drainage slot 6.35x50mm for 2200TW series     |