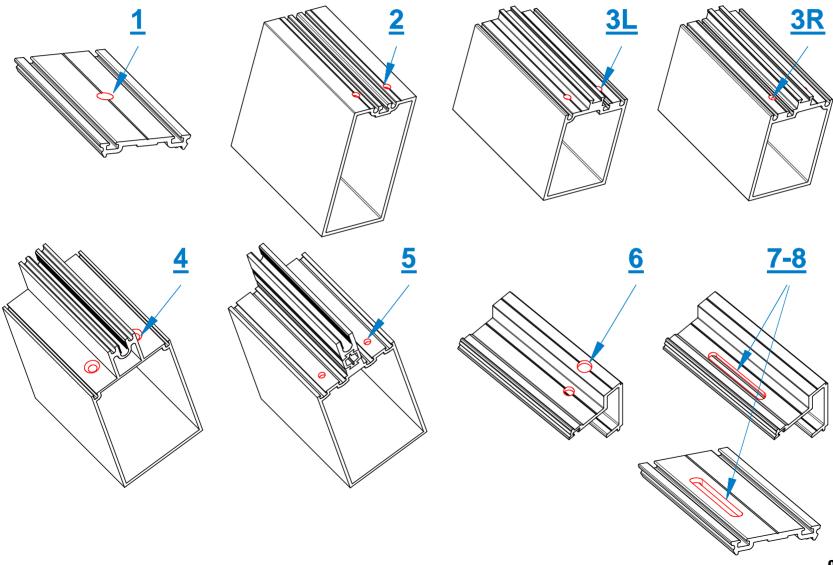

## Model Alumicor AL-605 for series 2200TW&2500&2600

| STATION | SERIAL    | DESCRIPTION                                                           |
|---------|-----------|-----------------------------------------------------------------------|
| 1       | AL605-1   | Alumicor Pressure Plate hole 8mm for 2200TW series                    |
| 2       | AL605-2   | Alumicor SSG Mullion end-punch without csk for 2200TW series          |
| 3L      | AL605-3L  | Alumicor CAPPED Mullion end-punch without csk for 2200TW series       |
| 3R      | AL605-3R  | Alumicor CAPPED Mullion end-punch without csk for 2200TW series       |
| 4       | AL605-4   | Alumicor Mullion end-punch including csk for 2500 series              |
| 5       | AL605-5   | Alumicor Mullion end-punch without csk for 2600 series                |
| 6       | AL605-6   | Alumicor FLUSH DOOR ADAPTOR hole 7mm and hole 9.5mm for 2200TW series |
| 7-8     | AL605-7-8 | Alumicor FLUSH DOOR ADAPTOR drainage slot 6.35x50mm for 2200TW series |
| 7-8     | AL604-7-8 | Alumicor Pressure Plate drainage slot 6.35x50mm for 2200TW series     |