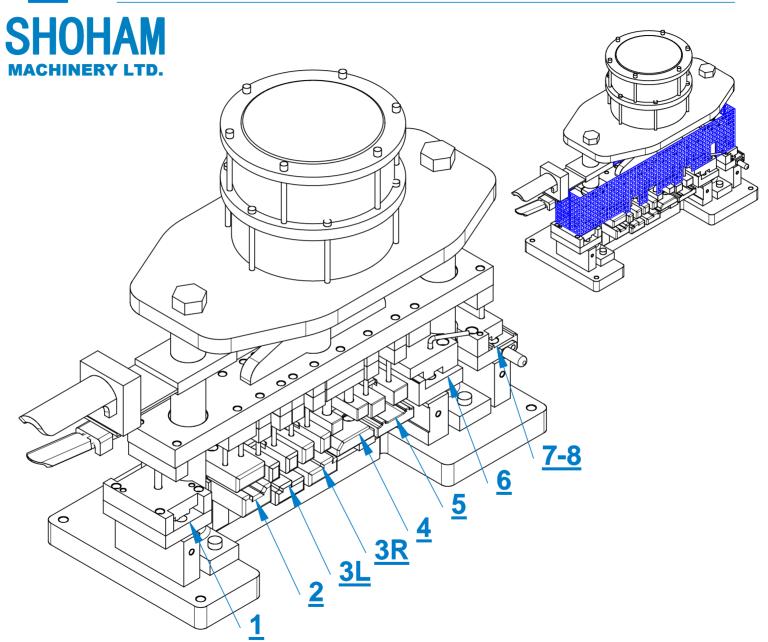

## Pneumatic press Model Alumicor AL-605 for series 2200TW&2500&2600

## Model Alumicor AL-605 for series 2200TW&2500&2600

| STATION | SERIAL    | DESCRIPTION                                                           |
|---------|-----------|-----------------------------------------------------------------------|
| 1       | AL605-1   | Alumicor Pressure Plate hole 8mm for 2200TW series                    |
| 2       | AL605-2   | Alumicor SSG Mullion end-punch without csk for 2200TW series          |
| 3L      | AL605-3L  | Alumicor CAPPED Mullion end-punch without csk for 2200TW series       |
| 3R      | AL605-3R  | Alumicor CAPPED Mullion end-punch without csk for 2200TW series       |
| 4       | AL605-4   | Alumicor Mullion end-punch including csk for 2500 series              |
| 5       | AL605-5   | Alumicor Mullion end-punch without csk for 2600 series                |
| 6       | AL605-6   | Alumicor FLUSH DOOR ADAPTOR hole 7mm and hole 9.5mm for 2200TW series |
| 7-8     | AL605-7-8 | Alumicor FLUSH DOOR ADAPTOR drainage slot 6.35x50mm for 2200TW series |
| 7-8     | AL604-7-8 | Alumicor Pressure Plate drainage slot 6.35x50mm for 2200TW series     |