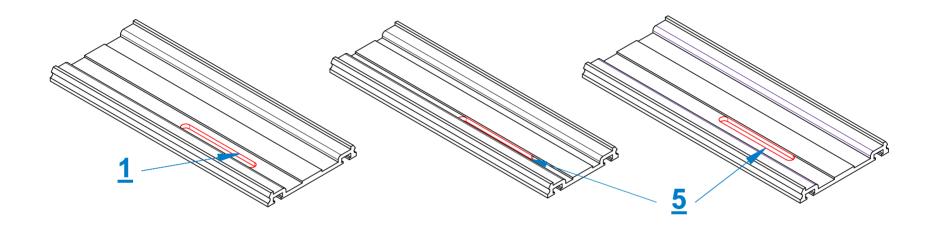

## Pneumatic press Model Alumicor AL-103 for series 2200&2500&2600

11

| STATION | SERIAL  | DESCRIPTION                                                          |
|---------|---------|----------------------------------------------------------------------|
| 1       | AL601-1 | Alumicor Pressure Plate drainage slot 6.35x50mm for 2500 series      |
| 5       | AL601-5 | Alumicor Pressure Plate drainage slot 6.35x50mm for 2200&2600 series |
| 6       | AL601-6 | Alumicor Cap drainage slot 6x22mm for 2200&2500 series               |