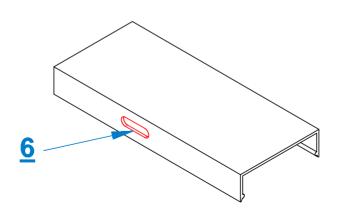

## Pneumatic press Model Alumicor AL-103 for series 2200&2500&2600

11

| STATION | SERIAL  | DESCRIPTION                                                          |
|---------|---------|----------------------------------------------------------------------|
| 1       | AL601-1 | Alumicor Pressure Plate drainage slot 6.35x50mm for 2500 series      |
| 5       | AL601-5 | Alumicor Pressure Plate drainage slot 6.35x50mm for 2200&2600 series |
| 6       | AL601-6 | Alumicor Cap drainage slot 6x22mm for 2200&2500 series               |