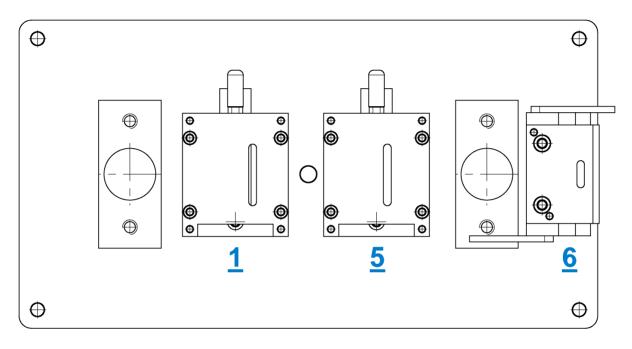

## Pneumatic press Model Alumicor AL-103 for series 2200&2500&2600

11

| STATION | SERIAL  | DESCRIPTION                                                          |
|---------|---------|----------------------------------------------------------------------|
| 1       | AL601-1 | Alumicor Pressure Plate drainage slot 6.35x50mm for 2500 series      |
| 5       | AL601-5 | Alumicor Pressure Plate drainage slot 6.35x50mm for 2200&2600 series |
| 6       | AL601-6 | Alumicor Cap drainage slot 6x22mm for 2200&2500 series               |