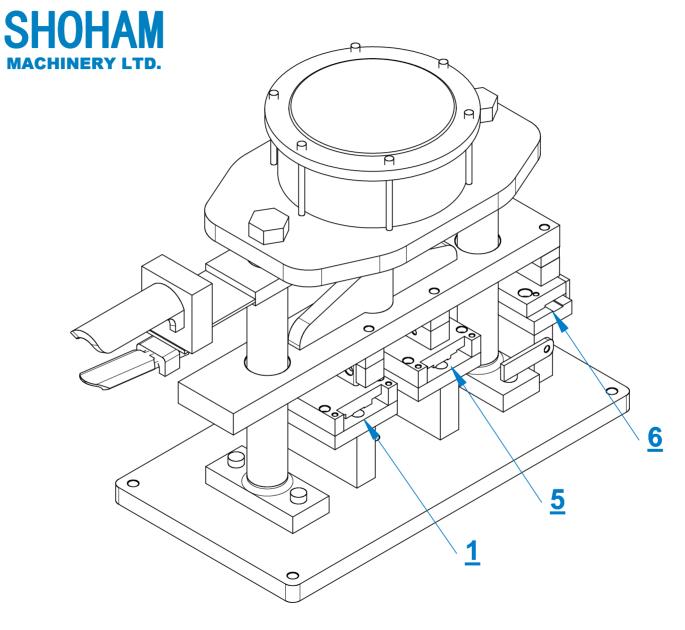

## Pneumatic press Model Alumicor AL-103 for series 2200&2500&2600

11

| STATION | SERIAL  | DESCRIPTION                                                          |
|---------|---------|----------------------------------------------------------------------|
| 1       | AL601-1 | Alumicor Pressure Plate drainage slot 6.35x50mm for 2500 series      |
| 5       | AL601-5 | Alumicor Pressure Plate drainage slot 6.35x50mm for 2200&2600 series |
| 6       | AL601-6 | Alumicor Cap drainage slot 6x22mm for 2200&2500 series               |