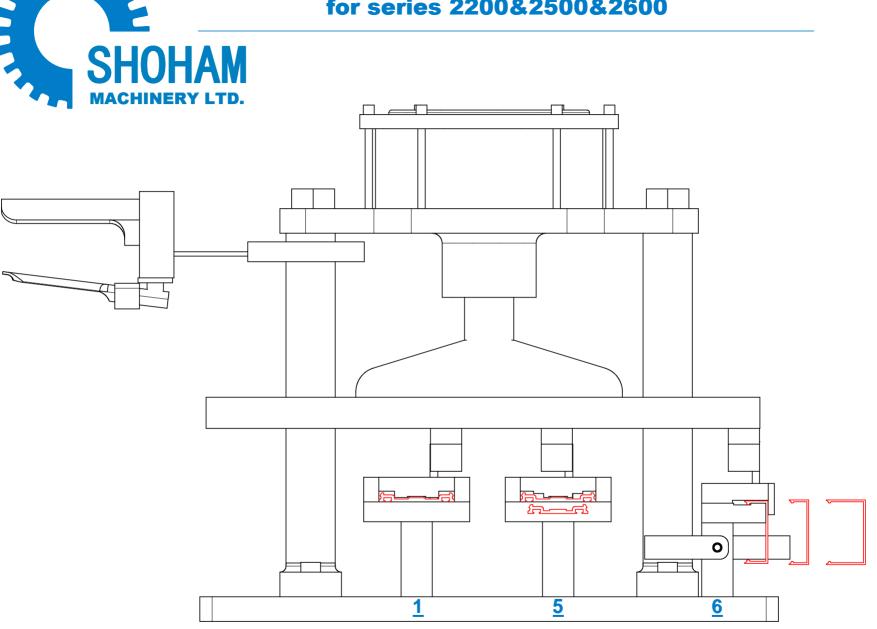

## Pneumatic press Model Alumicor AL-103 for series 2200&2500&2600

11

| STATION | SERIAL  | DESCRIPTION                                                          |
|---------|---------|----------------------------------------------------------------------|
| 1       | AL601-1 | Alumicor Pressure Plate drainage slot 6.35x50mm for 2500 series      |
| 5       | AL601-5 | Alumicor Pressure Plate drainage slot 6.35x50mm for 2200&2600 series |
| 6       | AL601-6 | Alumicor Cap drainage slot 6x22mm for 2200&2500 series               |