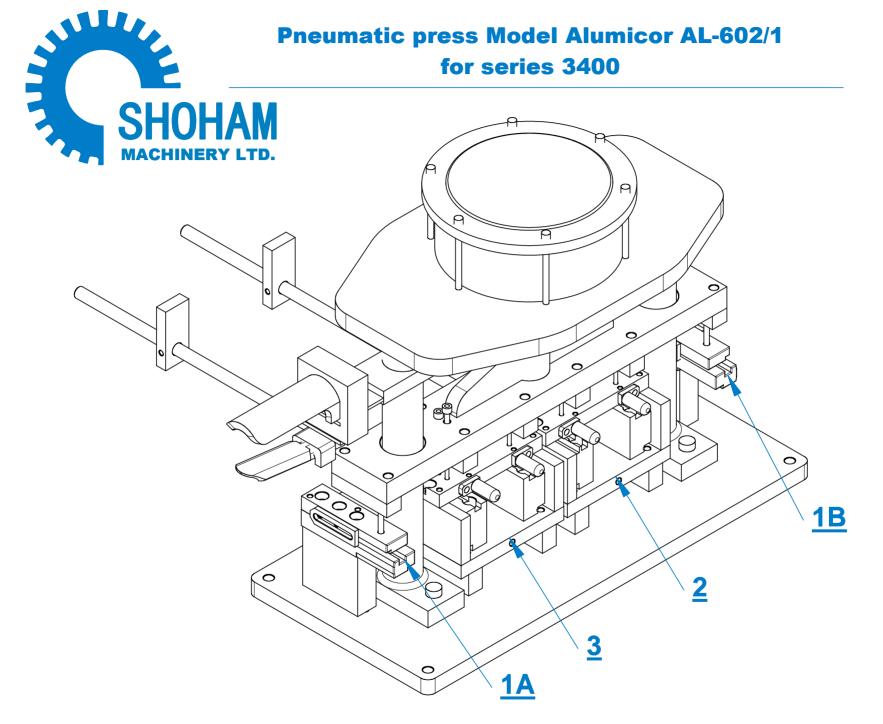

| Pneumatic Punch Press by Shoham Machinery Ltd. distributed in Canada by AluMen Ltd. |                                          |                                                                                                                                                                                                                                                                                                                                                                                    |                                                |
|-------------------------------------------------------------------------------------|------------------------------------------|------------------------------------------------------------------------------------------------------------------------------------------------------------------------------------------------------------------------------------------------------------------------------------------------------------------------------------------------------------------------------------|------------------------------------------------|
| <b>Punch Press</b>                                                                  | Series                                   | Description                                                                                                                                                                                                                                                                                                                                                                        | Profiles Processed                             |
| Alumicor<br>AL-602/1                                                                | Alumicor<br>3400<br>Storefront<br>System | The 4 die set punches and coins 3400 System horizontals and verticals for shear block or direct screw attachment.  Perforation force: 2500 Kg Required Air supply: 8 Bars Dimensions: W600mm, D250mm, H550 mm Weight: 98 Kg Sound pressure level: 85dB(A) Standard set includes all die sets, safety guards to protect punch points (front & back) and a hand lever or foot pedal. | Alumicor 3400 Series 34011, 34041 34051, 34170 |