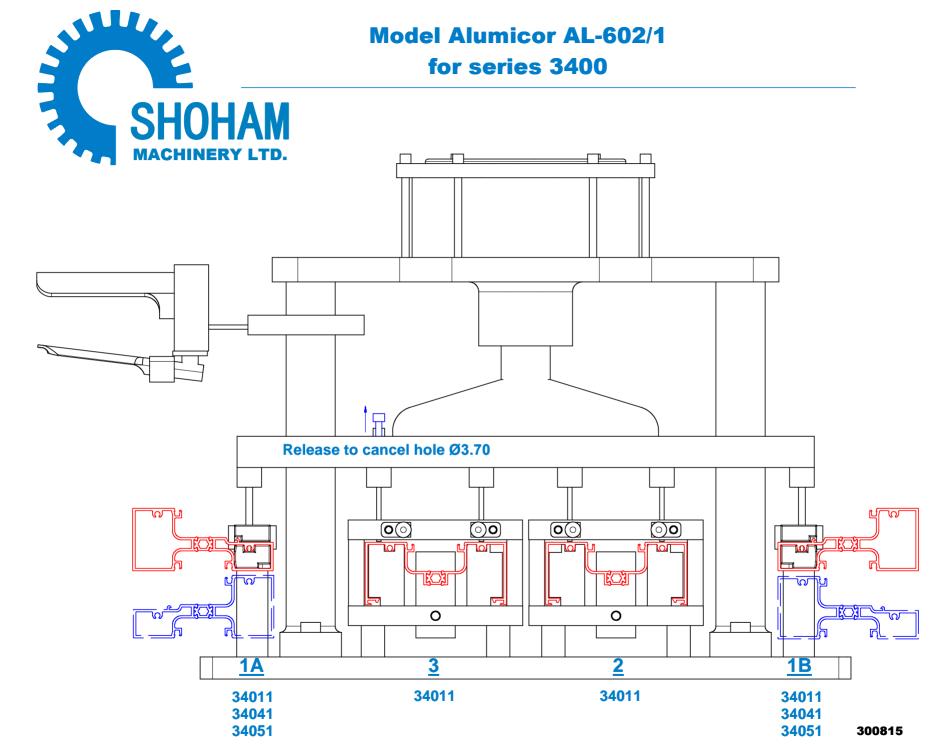

| Pneumatic Punch Press by Shoham Machinery Ltd. distributed in Canada by AluMen Ltd. |                                          |                                                                                                                                                                                                                                                                                                                                                                                    |                                                |
|-------------------------------------------------------------------------------------|------------------------------------------|------------------------------------------------------------------------------------------------------------------------------------------------------------------------------------------------------------------------------------------------------------------------------------------------------------------------------------------------------------------------------------|------------------------------------------------|
| <b>Punch Press</b>                                                                  | Series                                   | Description                                                                                                                                                                                                                                                                                                                                                                        | Profiles Processed                             |
| Alumicor<br>AL-602/1                                                                | Alumicor<br>3400<br>Storefront<br>System | The 4 die set punches and coins 3400 System horizontals and verticals for shear block or direct screw attachment.  Perforation force: 2500 Kg Required Air supply: 8 Bars Dimensions: W600mm, D250mm, H550 mm Weight: 98 Kg Sound pressure level: 85dB(A) Standard set includes all die sets, safety guards to protect punch points (front & back) and a hand lever or foot pedal. | Alumicor 3400 Series 34011, 34041 34051, 34170 |

## Model Alumicor AL-602/1 for series 3400