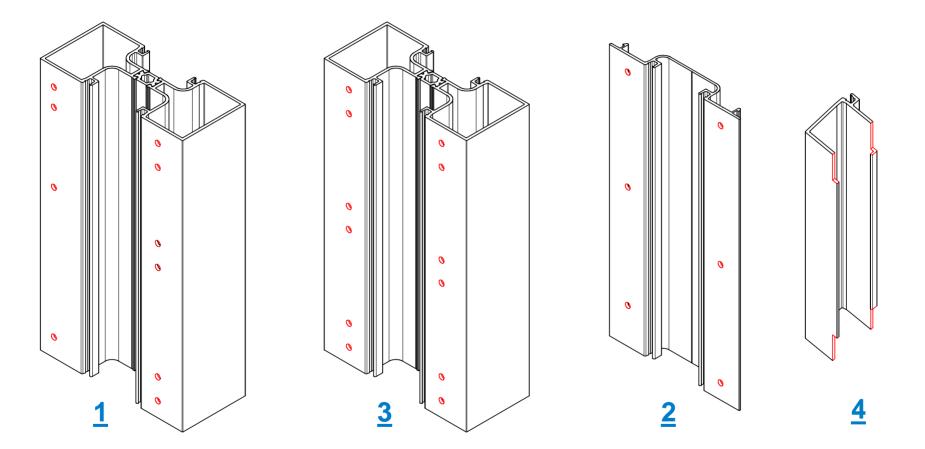

## **Pneumatic press Model Alumicor AL-602/2**

for series 3400

|                      |                                          |                                                                                                                                                                                                                                                          |                                                                                                                                                                                                     | outed in Canada by AluMen Ltd.                              |
|----------------------|------------------------------------------|----------------------------------------------------------------------------------------------------------------------------------------------------------------------------------------------------------------------------------------------------------|-----------------------------------------------------------------------------------------------------------------------------------------------------------------------------------------------------|-------------------------------------------------------------|
| Punch Press          | Series                                   | Description                                                                                                                                                                                                                                              |                                                                                                                                                                                                     | Profiles Processed                                          |
| Alumicor<br>AL-602/2 | Alumicor<br>3400<br>Storefront<br>System | The 4 die set punche<br>System horizontals a<br>shear block or d<br>attachm<br>Perforation for<br>Required Air su<br>Dimensions:<br>D250mm, H<br>Weight: 9<br>Sound pressure la<br>includes all die sets,<br>protect punch points<br>and a hand<br>pedal | and verticals for<br>direct screw<br>ent.<br>ce: 2500 Kg<br>upply: 8 Bars<br>W600mm,<br>550 mm<br>98 Kg<br>evel: 85dB(A)<br>Standard set<br>safety guards to<br>s (front & back)<br>d lever or foot | <u>Alumicor 3400 Series</u><br>34021, 34031<br>34061, 34081 |