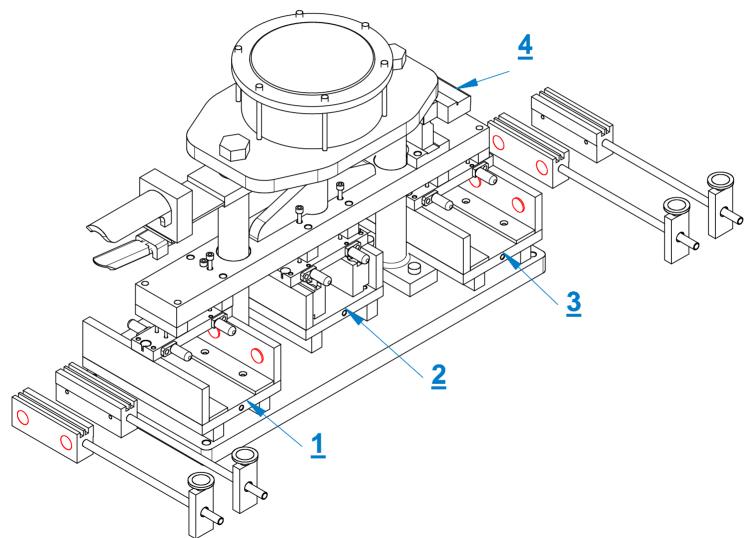

**Pneumatic press Model Alumicor AL-602/2** 

for series 3400

300815

THIS DRAWING IS THE PROPERTY OF SHOHAM MACHINERY LTD AND ITS SUBSIDIARIES AND MUST NOT BE COPIED OR REPRODUCED WITHOUT THEIR PERMISSION 10 HaKishor St. Holon Industrial-Zone 5886703, Israel Tel. +972-3-6797600 Fax. +972-3-6830213

THIS DRAWING IS THE PROPERTY OF SHOHAM MACHINERY LTD AND ITS SUBSIDIARIES AND MUST NOT BE COPIED OR REPRODUCED WITHOUT THEIR PERMISSION 10 HaKishor St. Holon Industrial-Zone 5886703, Israel Tel. +972-3-6797600 Fax. +972-3-6830213

300815

THIS DRAWING IS THE PROPERTY OF SHOHAM MACHINERY LTD AND ITS SUBSIDIARIES AND MUST NOT BE COPIED OR REPRODUCED WITHOUT THEIR PERMISSION 10 HaKishor St. Holon Industrial-Zone 5886703, Israel Tel. +972-3-6797600 Fax. +972-3-6830213