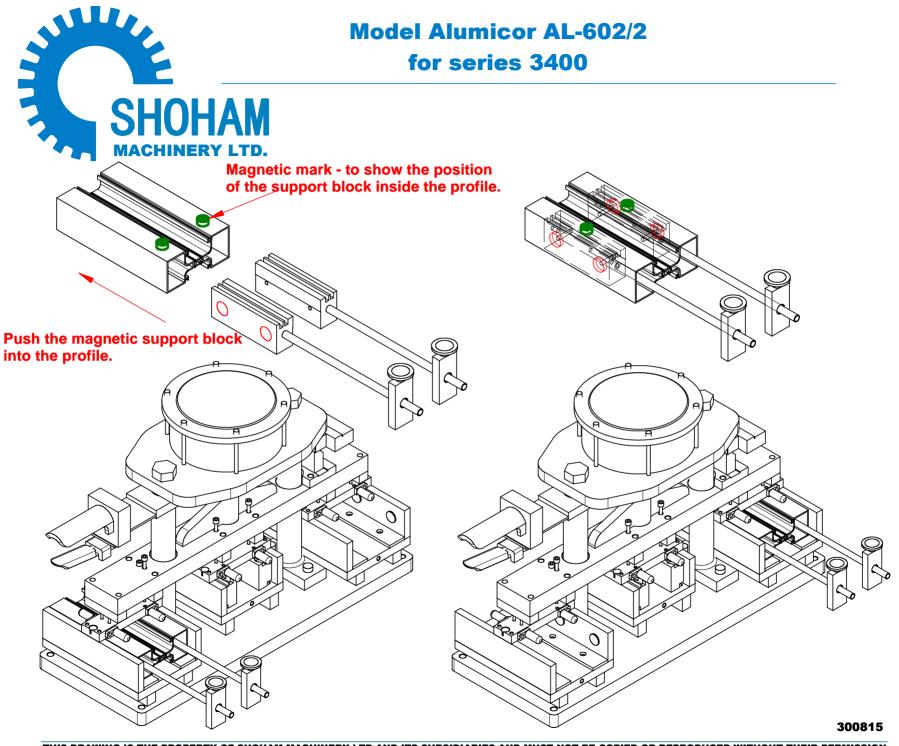

Model Alumicor AL-602/2 for series 3400

THIS DRAWING IS THE PROPERTY OF SHOHAM MACHINERY LTD AND ITS SUBSIDIARIES AND MUST NOT BE COPIED OR REPRODUCED WITHOUT THEIR PERMISSION 10 HaKishor St. Holon Industrial-Zone 5886703, Israel Tel. +972-3-6797600 Fax. +972-3-6830213