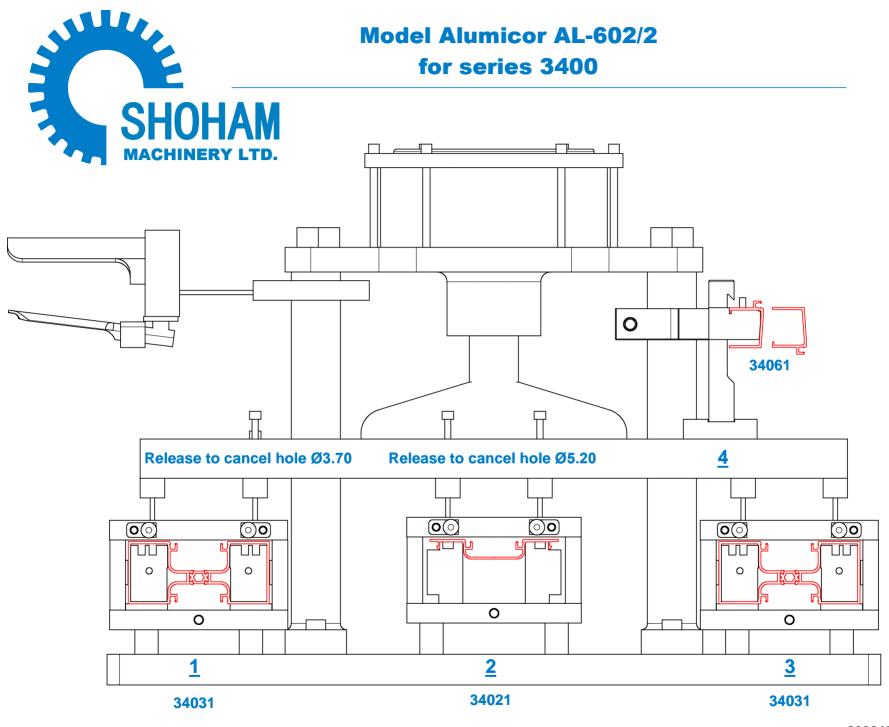

and verticals for<br>direct screw<br>ent.<br>ce: 2500 Kg<br>upply: 8 Bars<br>W600mm,<br>550 mm<br>98 Kg<br>evel: 85dB(A)<br>Standard set<br>safety guards to<br>s (front & back)<br>d lever or foot | <u>Alumicor 3400 Series</u><br>34021, 34031<br>34061, 34081 |



**Pneumatic press Model Alumicor AL-602/2** 

for series 3400



300815

THIS DRAWING IS THE PROPERTY OF SHOHAM MACHINERY LTD AND ITS SUBSIDIARIES AND MUST NOT BE COPIED OR REPRODUCED WITHOUT THEIR PERMISSION 10 HaKishor St. Holon Industrial-Zone 5886703, Israel Tel. +972-3-6797600 Fax. +972-3-6830213



THIS DRAWING IS THE PROPERTY OF SHOHAM MACHINERY LTD AND ITS SUBSIDIARIES AND MUST NOT BE COPIED OR REPRODUCED WITHOUT THEIR PERMISSION 10 HaKishor St. Holon Industrial-Zone 5886703, Israel Tel. +972-3-6797600 Fax. +972-3-6830213



300815

THIS DRAWING IS THE PROPERTY OF SHOHAM MACHINERY LTD AND ITS SUBSIDIARIES AND MUST NOT BE COPIED OR REPRODUCED WITHOUT THEIR PERMISSION 10 HaKishor St. Holon Industrial-Zone 5886703, Israel Tel. +972-3-6797600 Fax. +972-3-6830213



Model Alumicor AL-602/2 for series 3400



THIS DRAWING IS THE PROPERTY OF SHOHAM MACHINERY LTD AND ITS SUBSIDIARIES AND MUST NOT BE COPIED OR REPRODUCED WITHOUT THEIR PERMISSION 10 HaKishor St. Holon Industrial-Zone 5886703, Israel Tel. +972-3-6797600 Fax. +972-3-6830213

300815

www.shoham-machinery.com info@shoham-mach.co.il