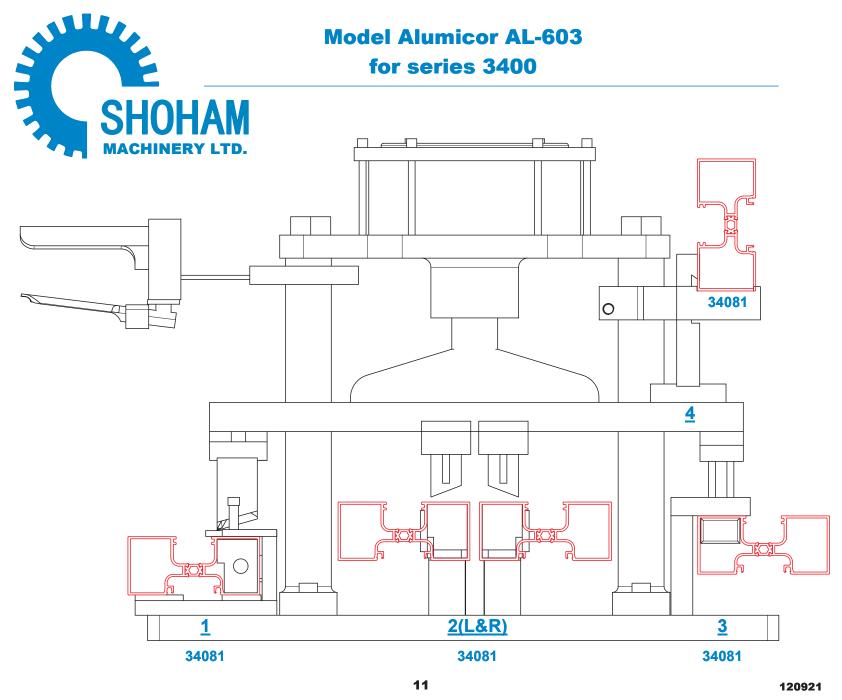

THIS DRAWING IS THE PROPERTY OF SHOHAM MACHINERY LTD AND ITS SUBSIDIARIES AND MUST NOT BE COPIED OR REPRODUCED WITHOUT THEIR PERMISSION 10 HaKishor St. Holon Industrial-Zone 5886703, Israel Tel. +972-3-6797600 Fax. +972-3-6830213

www.shoham-machinery.com info@shoham-mach.co.il



THIS DRAWING IS THE PROPERTY OF SHOHAM MACHINERY LTD AND ITS SUBSIDIARIES AND MUST NOT BE COPIED OR REPRODUCED WITHOUT THEIR PERMISSION 10 HaKishor St. Holon Industrial-Zone 5886703, Israel Tel. +972-3-6797600 Fax. +972-3-6830213



THIS DRAWING IS THE PROPERTY OF SHOHAM MACHINERY LTD AND ITS SUBSIDIARIES AND MUST NOT BE COPIED OR REPRODUCED WITHOUT THEIR PERMISSION 10 HaKishor St. Holon Industrial-Zone 5886703, Israel Tel. +972-3-6797600 Fax. +972-3-6830213

www.shoham-machinery.com info@shoham-mach.co.il



THIS DRAWING IS THE PROPERTY OF SHOHAM MACHINERY LTD AND ITS SUBSIDIARIES AND MUST NOT BE COPIED OR REPRODUCED WITHOUT THEIR PERMISSION 10 HaKishor St. Holon Industrial-Zone 5886703, Israel Tel. +972-3-6797600 Fax. +972-3-6830213 www.shoham-machinery.com info@shoham-mach.co.il