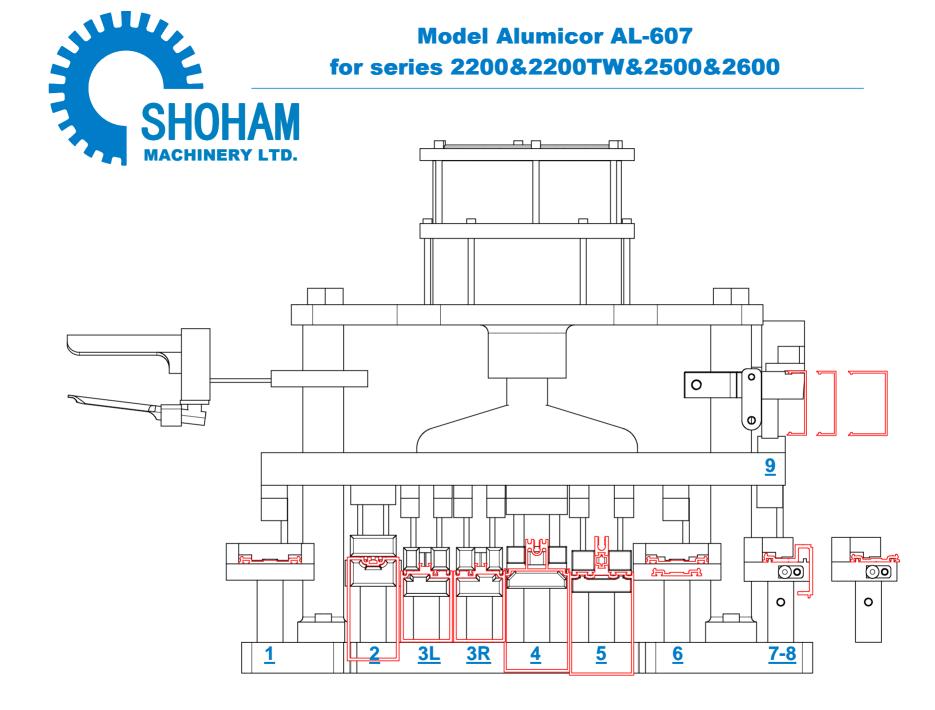

## Model Alumicor AL-607 for series 2200&2200TW&2500&2600

0

240319

| STATION | SERIAL    | DESCRIPTION                                                           |
|---------|-----------|-----------------------------------------------------------------------|
| 1       | AL601-1   | Alumicor Pressure Plate drainage slot 6.35x50mm for 2500 series       |
| 2       | AL605-2   | Alumicor SSG Mullion end-punch without csk for 2200TW series          |
| 3L      | AL605-3L  | Alumicor CAPPED Mullion end-punch without csk for 2200TW series       |
| 3R      | AL605-3R  | Alumicor CAPPED Mullion end-punch without csk for 2200TW series       |
| 4       | AL605-4   | Alumicor Mullion end-punch including csk for 2500 series              |
| 5       | AL605-5   | Alumicor Mullion end-punch without csk for 2600 series                |
| 6       | AL601-5   | Alumicor Pressure Plate drainage slot 6.35x50mm for 2200&2600 series  |
| 7-8     | AL605-7-8 | Alumicor FLUSH DOOR ADAPTOR drainage slot 6.35x50mm for 2200TW series |
| 7-8     | AL605-7-8 | Alumicor Pressure Plate drainage slot 6.35x50mm for 2200TW series     |
| 9       | AL601-6   | Alumicor Cap drainage slot 6x22mm for 2200&2500 series                |