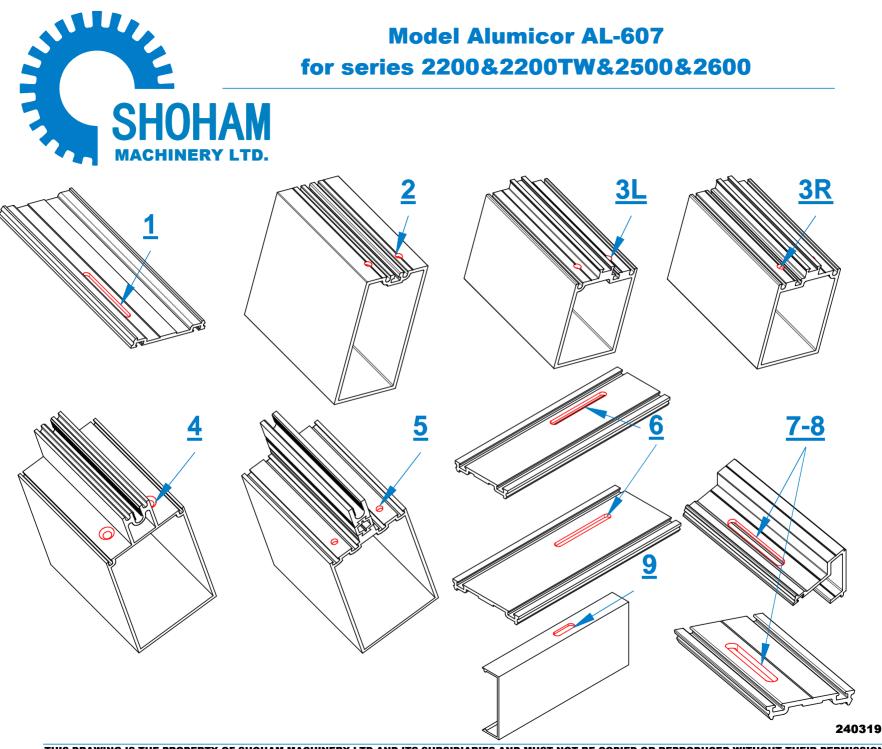

## Model Alumicor AL-607 for series 2200&2200TW&2500&2600

0

240319

| STATION | SERIAL    | DESCRIPTION                                                           |
|---------|-----------|-----------------------------------------------------------------------|
| 1       | AL601-1   | Alumicor Pressure Plate drainage slot 6.35x50mm for 2500 series       |
| 2       | AL605-2   | Alumicor SSG Mullion end-punch without csk for 2200TW series          |
| 3L      | AL605-3L  | Alumicor CAPPED Mullion end-punch without csk for 2200TW series       |
| 3R      | AL605-3R  | Alumicor CAPPED Mullion end-punch without csk for 2200TW series       |
| 4       | AL605-4   | Alumicor Mullion end-punch including csk for 2500 series              |
| 5       | AL605-5   | Alumicor Mullion end-punch without csk for 2600 series                |
| 6       | AL601-5   | Alumicor Pressure Plate drainage slot 6.35x50mm for 2200&2600 series  |
| 7-8     | AL605-7-8 | Alumicor FLUSH DOOR ADAPTOR drainage slot 6.35x50mm for 2200TW series |
| 7-8     | AL605-7-8 | Alumicor Pressure Plate drainage slot 6.35x50mm for 2200TW series     |
| 9       | AL601-6   | Alumicor Cap drainage slot 6x22mm for 2200&2500 series                |