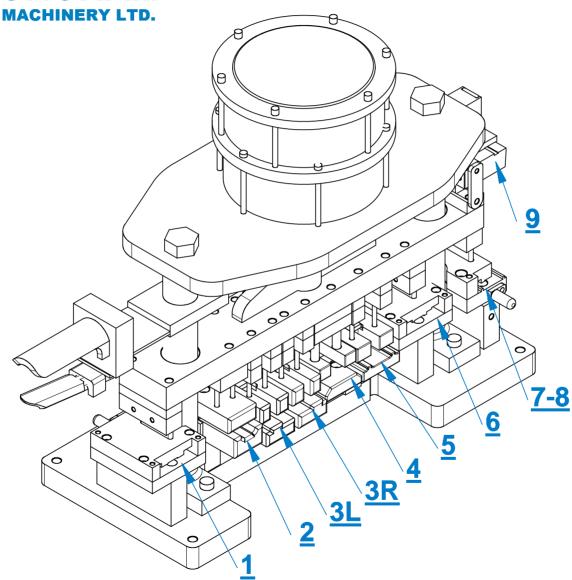

## Model Alumicor AL-607 for series 2200&2200TW&2500&2600

0

240319

| STATION | SERIAL    | DESCRIPTION                                                           |
|---------|-----------|-----------------------------------------------------------------------|
| 1       | AL601-1   | Alumicor Pressure Plate drainage slot 6.35x50mm for 2500 series       |
| 2       | AL605-2   | Alumicor SSG Mullion end-punch without csk for 2200TW series          |
| 3L      | AL605-3L  | Alumicor CAPPED Mullion end-punch without csk for 2200TW series       |
| 3R      | AL605-3R  | Alumicor CAPPED Mullion end-punch without csk for 2200TW series       |
| 4       | AL605-4   | Alumicor Mullion end-punch including csk for 2500 series              |
| 5       | AL605-5   | Alumicor Mullion end-punch without csk for 2600 series                |
| 6       | AL601-5   | Alumicor Pressure Plate drainage slot 6.35x50mm for 2200&2600 series  |
| 7-8     | AL605-7-8 | Alumicor FLUSH DOOR ADAPTOR drainage slot 6.35x50mm for 2200TW series |
| 7-8     | AL605-7-8 | Alumicor Pressure Plate drainage slot 6.35x50mm for 2200TW series     |
| 9       | AL601-6   | Alumicor Cap drainage slot 6x22mm for 2200&2500 series                |