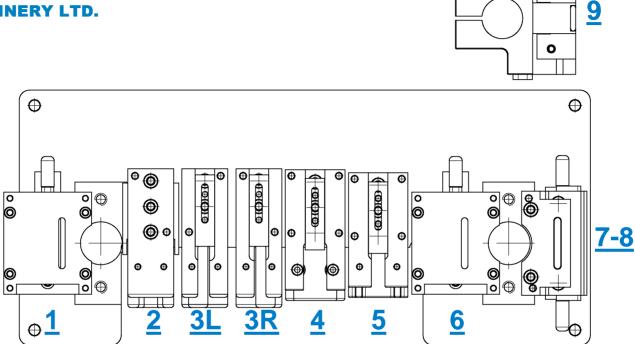

## Model Alumicor AL-607 for series 2200&2200TW&2500&2600

0

240319

| STATION | SERIAL    | DESCRIPTION                                                           |
|---------|-----------|-----------------------------------------------------------------------|
| 1       | AL601-1   | Alumicor Pressure Plate drainage slot 6.35x50mm for 2500 series       |
| 2       | AL605-2   | Alumicor SSG Mullion end-punch without csk for 2200TW series          |
| 3L      | AL605-3L  | Alumicor CAPPED Mullion end-punch without csk for 2200TW series       |
| 3R      | AL605-3R  | Alumicor CAPPED Mullion end-punch without csk for 2200TW series       |
| 4       | AL605-4   | Alumicor Mullion end-punch including csk for 2500 series              |
| 5       | AL605-5   | Alumicor Mullion end-punch without csk for 2600 series                |
| 6       | AL601-5   | Alumicor Pressure Plate drainage slot 6.35x50mm for 2200&2600 series  |
| 7-8     | AL605-7-8 | Alumicor FLUSH DOOR ADAPTOR drainage slot 6.35x50mm for 2200TW series |
| 7-8     | AL605-7-8 | Alumicor Pressure Plate drainage slot 6.35x50mm for 2200TW series     |
| 9       | AL601-6   | Alumicor Cap drainage slot 6x22mm for 2200&2500 series                |