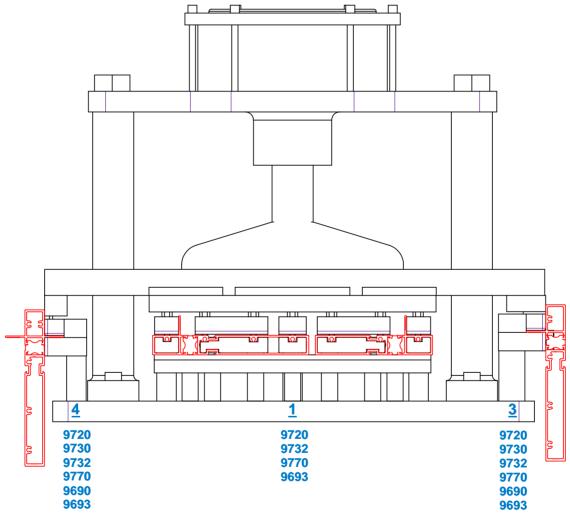

# Pneumatic Press Model: AL-970.1 For Alumicor ShadowLine 970 Series

## Manufactured by Shoham Machinery LTD. Authorized dealer in Canada AluMen Ltd.

| Model    | Series         | Description                                                    | Profiles<br>Processed |
|----------|----------------|----------------------------------------------------------------|-----------------------|
| AL-970.1 | ShadowLine 970 | 4 station punch press for ShadowLine 970 fixed window.         | 9690<br>9693          |
|          |                | Perforation force: 2500 Kg                                     | 9720                  |
|          |                | Air supply needed: 8 Bars                                      | 9730                  |
|          |                | <b>Dimensions:</b> Width 300 mm, Length 550 mm, Height 550 mm  | 9732                  |
|          |                | Weight: 100 Kg                                                 | 9770                  |
|          |                | Sound pressure level: 85 dB(A)                                 |                       |
|          |                | Standard layoutincludes: all die sets, fixed guards to prevent |                       |
|          |                | pinch points (front & back) and a hand lever / foot pedal.     |                       |