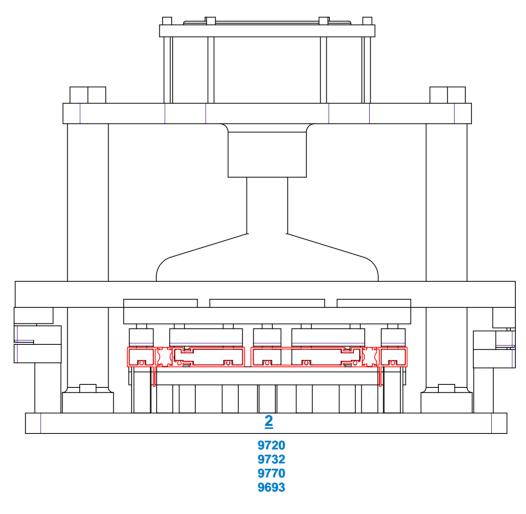

# Pneumatic Press Model: AL-970.1 For Alumicor ShadowLine 970 Series

## Manufactured by Shoham Machinery LTD. Authorized dealer in Canada AluMen Ltd.

| Model    | Series         | Description                                                    | Profiles<br>Processed |
|----------|----------------|----------------------------------------------------------------|-----------------------|
| AL-970.1 | ShadowLine 970 | 4 station punch press for ShadowLine 970 fixed window.         | 9690<br>9693          |
|          |                | Perforation force: 2500 Kg                                     | 9720                  |
|          |                | Air supply needed: 8 Bars                                      | 9730                  |
|          |                | <b>Dimensions:</b> Width 300 mm, Length 550 mm, Height 550 mm  | 9732                  |
|          |                | Weight: 100 Kg                                                 | 9770                  |
|          |                | Sound pressure level: 85 dB(A)                                 |                       |
|          |                | Standard layoutincludes: all die sets, fixed guards to prevent |                       |
|          |                | pinch points (front & back) and a hand lever / foot pedal.     |                       |