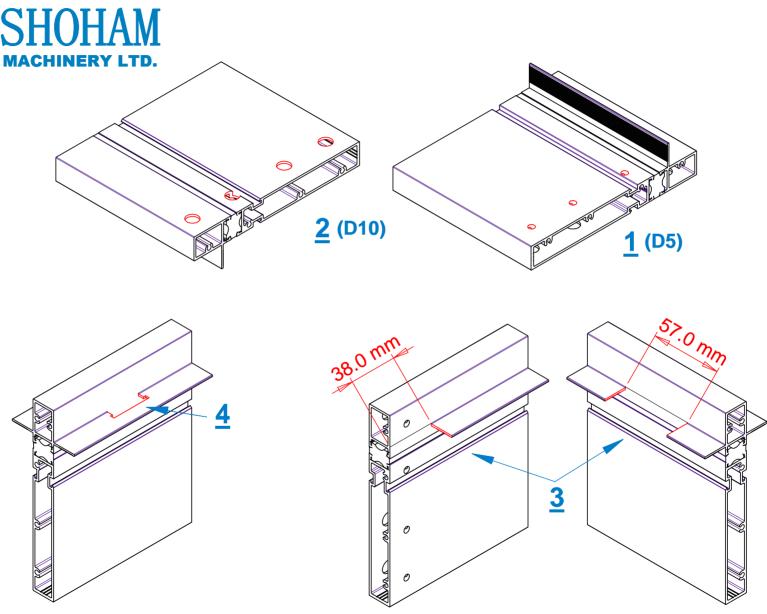

# Pneumatic Press Model: AL-970.1 For Alumicor ShadowLine 970 Series

## Manufactured by Shoham Machinery LTD. Authorized dealer in Canada AluMen Ltd.

| Model    | Series         | Description                                                    | Profiles<br>Processed |
|----------|----------------|----------------------------------------------------------------|-----------------------|
| AL-970.1 | ShadowLine 970 | 4 station punch press for ShadowLine 970 fixed window.         | 9690<br>9693          |
|          |                | Perforation force: 2500 Kg                                     | 9720                  |
|          |                | Air supply needed: 8 Bars                                      | 9730                  |
|          |                | <b>Dimensions:</b> Width 300 mm, Length 550 mm, Height 550 mm  | 9732                  |
|          |                | Weight: 100 Kg                                                 | 9770                  |
|          |                | Sound pressure level: 85 dB(A)                                 |                       |
|          |                | Standard layoutincludes: all die sets, fixed guards to prevent |                       |
|          |                | pinch points (front & back) and a hand lever / foot pedal.     |                       |