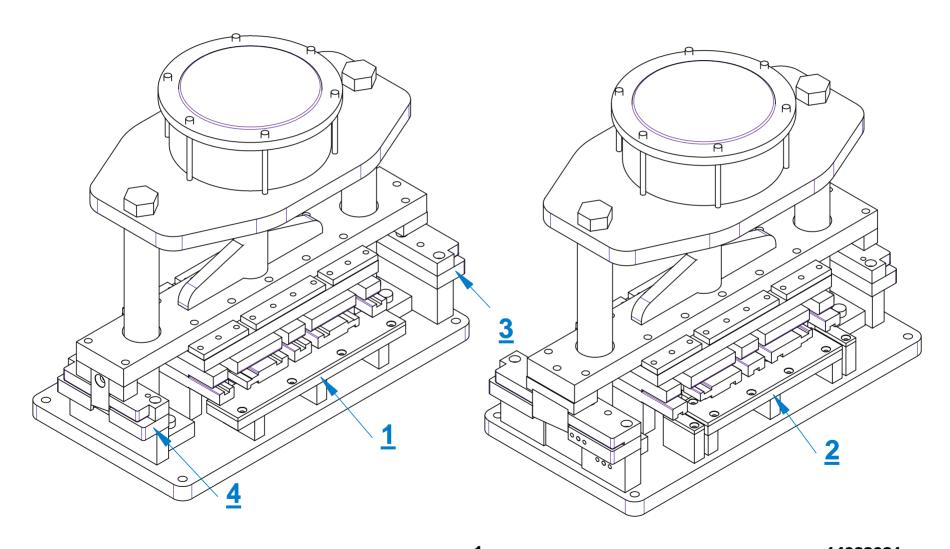

# Pneumatic Press Model: AL-970.1 For Alumicor ShadowLine 970 Series

## Manufactured by Shoham Machinery LTD. Authorized dealer in Canada AluMen Ltd.

| Model    | Series         | Description                                                    | Profiles<br>Processed |
|----------|----------------|----------------------------------------------------------------|-----------------------|
| AL-970.1 | ShadowLine 970 | 4 station punch press for ShadowLine 970 fixed window.         | 9690<br>9693          |
|          |                | Perforation force: 2500 Kg                                     | 9720                  |
|          |                | Air supply needed: 8 Bars                                      | 9730                  |
|          |                | <b>Dimensions:</b> Width 300 mm, Length 550 mm, Height 550 mm  | 9732                  |
|          |                | Weight: 100 Kg                                                 | 9770                  |
|          |                | Sound pressure level: 85 dB(A)                                 |                       |
|          |                | Standard layoutincludes: all die sets, fixed guards to prevent |                       |
|          |                | pinch points (front & back) and a hand lever / foot pedal.     |                       |