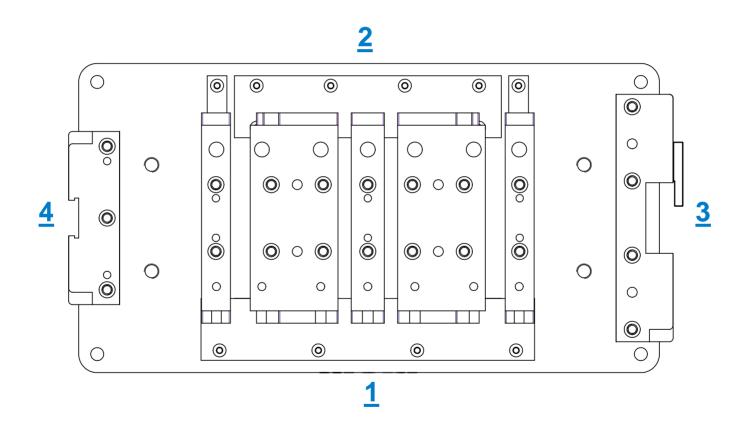

# Pneumatic Press Model: AL-970.1 For Alumicor ShadowLine 970 Series

## Manufactured by Shoham Machinery LTD. Authorized dealer in Canada AluMen Ltd.

| Model    | Series         | Description                                                    | Profiles<br>Processed |
|----------|----------------|----------------------------------------------------------------|-----------------------|
| AL-970.1 | ShadowLine 970 | 4 station punch press for ShadowLine 970 fixed window.         | 9690<br>9693          |
|          |                | Perforation force: 2500 Kg                                     | 9720                  |
|          |                | Air supply needed: 8 Bars                                      | 9730                  |
|          |                | <b>Dimensions:</b> Width 300 mm, Length 550 mm, Height 550 mm  | 9732                  |
|          |                | Weight: 100 Kg                                                 | 9770                  |
|          |                | Sound pressure level: 85 dB(A)                                 |                       |
|          |                | Standard layoutincludes: all die sets, fixed guards to prevent |                       |
|          |                | pinch points (front & back) and a hand lever / foot pedal.     |                       |