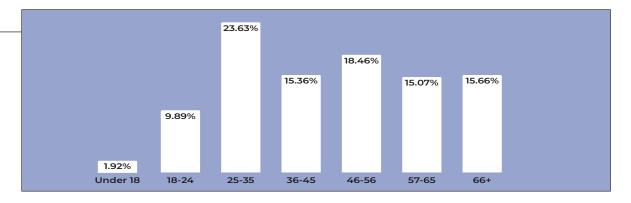

for 2022 from March to October
- Emailed to OVER 25,000 email addresses in UTAH and boosted to an additional 25,000+ email addresses in Nevada, California, Arizona courtesy of Rogue 5 Media's golf database.
- Over 10,000 unique visitors to the website
- Social media posts on Facebook pages for multiple magazines and website posts as well. Includes the following social sites and websites:
  - » Golfing Nevada Magazine
  - » Golfing Southern California Magazine
  - » Las Vegas Golf & Leisure Magazine

#### **IN EVERY ISSUE**

- Utah vacations and staycations
- Course spotlights
- Specials & Promotional Offers
- Regional Travel Features (Drive & Fly)
- Product Guides/Recommendations
- Events & Tournaments at Partner Facilities

#### **DEMOGRAPHICS**

• 80% Male Readership

### **AUDIENCE**



# AGE

# **DEADLINES**

| ISSUE    | SPACE DUE | MATERIALS DUE | PUBLISH DATE |
|----------|-----------|---------------|--------------|
| March    | 3/16/2022 | 3/18/2022     | 3/25/2022    |
| April    | 4/20/2022 | 4/22/2022     | 4/25/2022    |
| May/June | 5/25/2022 | 5/27/2022     | 6/3/2022     |
| July     | 7/20/2022 | 7/22/2022     | 7/29/2022    |
| August   | 8/17/2022 | 8/19/2022     | 8/26/2022    |
| Sept/Oct | 9/28/2022 | 9/30/2022     | 10/7/2022    |
| •        |           |               |              |

FOR MORE INFORMATION CONTACT RYAN CHACKEL - 702-802-9776 | RYAN@UTAHGOLFEXPO.COM



#### **CAMERA READY ART**

- FILE FORMAT: PDF
- All fonts outlined and images embedded
- All images must be high-resolution, 300 dpi at 100%
- RGB or grayscale
- Build document using li