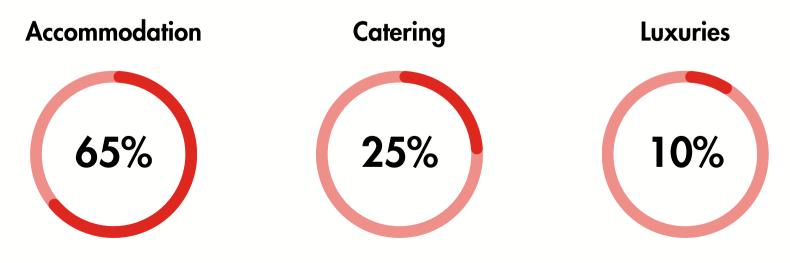

### STUDY, PLAY AND WORK, DUBAI ACCOMMODATION + AED 39,995

Your comfort is an important aspect of your journey. If you choose to utilise one of our accommodation partners you will be based in a central location in Dubai, within reaching distance of some of the main amenities and attractions the city has to offer. With buffet style breakfasts and evening meals, a gym suite, a swimming pool, and all your bills and luxuries included, your rest, recovery and comfort is completely covered.

#### Accommodation

Twin-Room Private En-Suite High Speed Wifi

**Catering** Buffet Breakfast Evening Meal Water/Teas ect.

**Luxuries** Gym Membership Swimming Pool Insurance