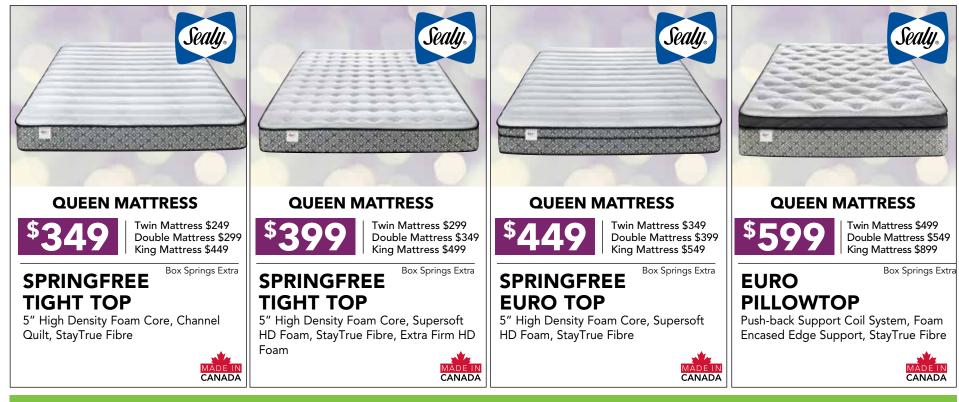

## CLASSIC TIGHT TOP

700 PostureTech Coil System, UniCased<sup>™</sup> Edge Support, CoreSupport<sup>™</sup> Quilt

#### QUEEN MATTRESS

Twin Mattress \$349 Double Mattress \$399 King Mattress \$749 Box Springs Extra

#### **CLASSIC EUROTOP**

700 PostureTech Coil System, UniCased<sup>™</sup> Edge Support, CoreSupport<sup>™</sup> Quilt

#### **QUEEN MATTRESS**

Twin Mattress \$499 Double Mattress \$549 King Mattress \$899 Box Springs Extra

700 PostureTech Coil System, UniCased<sup>™</sup> Edge

**CLASSIC EURO** 

Support, CoreSupport<sup>™</sup> Quilt

PILLOWTOP

Twin Mattress \$599 Double Mattress \$649 King Mattress \$999

Box Springs Extra

Double Mattress \$749 King Mattress \$1099

#### Box Springs Extra

**EUROTOP** 900 Pocket Coil System, SolidEdge<sup>™</sup> Support, CoreSupport<sup>™</sup> Quilt