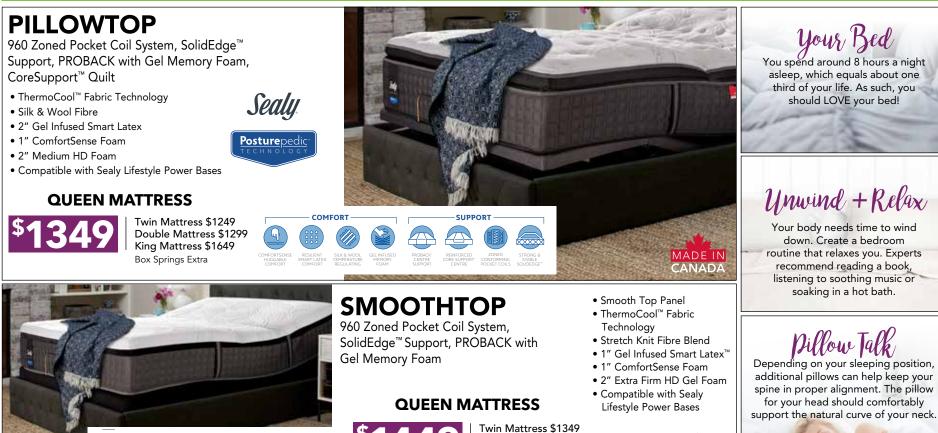

#### **PROBACK LUX EUROTOP**

1980 Pocket Coil System, SolidEdge™ Support, PROBACK with Gel Memory Foam

#### **QUEEN MATTRESS**

Twin Mattress \$1199 Double Mattress \$1249 King Mattress \$1599 Box Springs Extra

#### **EUROTOP** 960 Zoned Pocket Coil System, SolidEdge<sup>™</sup> Support, PROBACK with Gel Infused Smart Latex™

# NO INTEREST NO PAYMENTS FOR 12 MONTHS

Double Mattress \$1399 King Mattress \$1749

Box Springs Extra

SUPPORT

COMFORT

1ADE IN

CANADA

Your Bed