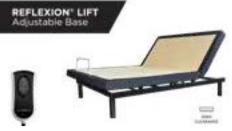

**REFLEXION ADJUSTABLE POWER BASES** 

**QUEEN LIFT BASE** 

Choose the right reflexion base for your needs Also available: twin long and double size.

your to \$5

Pay using your store credit card between December 1 - 31, 2020 and you'll automatically be entered to win one of 2 chances. The value of your