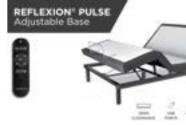

**REFLEXION ADJUSTABLE POWER BASES** 

**QUEEN LIFT BASE** 

Choose the right reflexion base for your needs Also available: twin long and double size.

your to \$5

Pay using your store credit card between December 1 - 31, 2020 and you'll automatically be entered to win one of 2 chances. The value of your