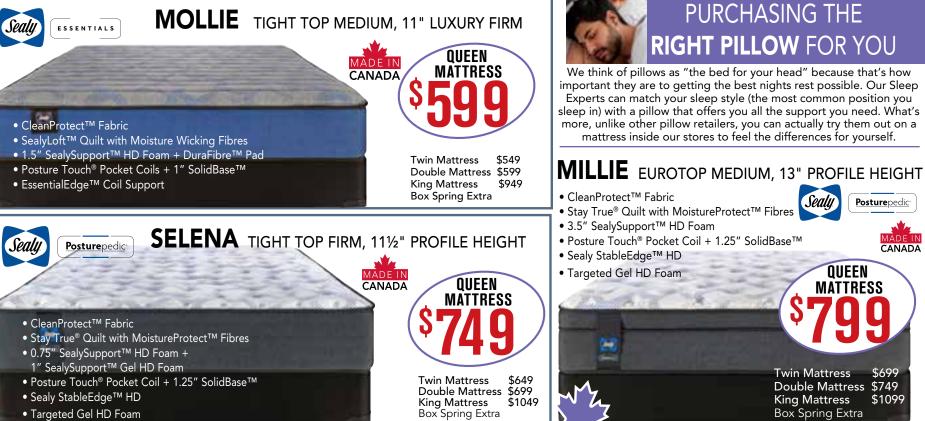

ON A WIDE SELECTION OF MATTRESSES ON APPROVED CREDIT\* (IF PAID IN FULL)











## REFLECTION BOOST POWER ADJUSTABLE QUEEN BASE

Head and Foot Adjustment,

Cordless Remote, Zero Gravity Position, Silent Drive Motors, Adjustable Leg Height

Choose the right reflexion base for your needs. Also available: twin long and double size.









## **RAE** EURO TOP FIRM, 11½" PROFILE HEIGHT

## Featuring:

- CleanProtect™ Fabric
- SealyLoft<sup>™</sup> Quilt with Moisture Wicking Fibres
- 1.25" SealySupport™ HD Foam
- Posture Touch® Pocket Coils + 1.25" SolidBase™
- EssentialEdge™ Foam Support







Twin Mattress \$649
Double Mattress \$699
King Mattress \$1049
Box Spring Extra



## There's a **TEMPUR-PEDIC** for everybody



\*O.A.C on all Mattresses if paid in full. EXCLUDING CASH & CARRY ITEMS, CLEAR-OUTS, PRICE BUSTERS AND APPLIANCES. SEE STORE FOR DETAILS. Pric