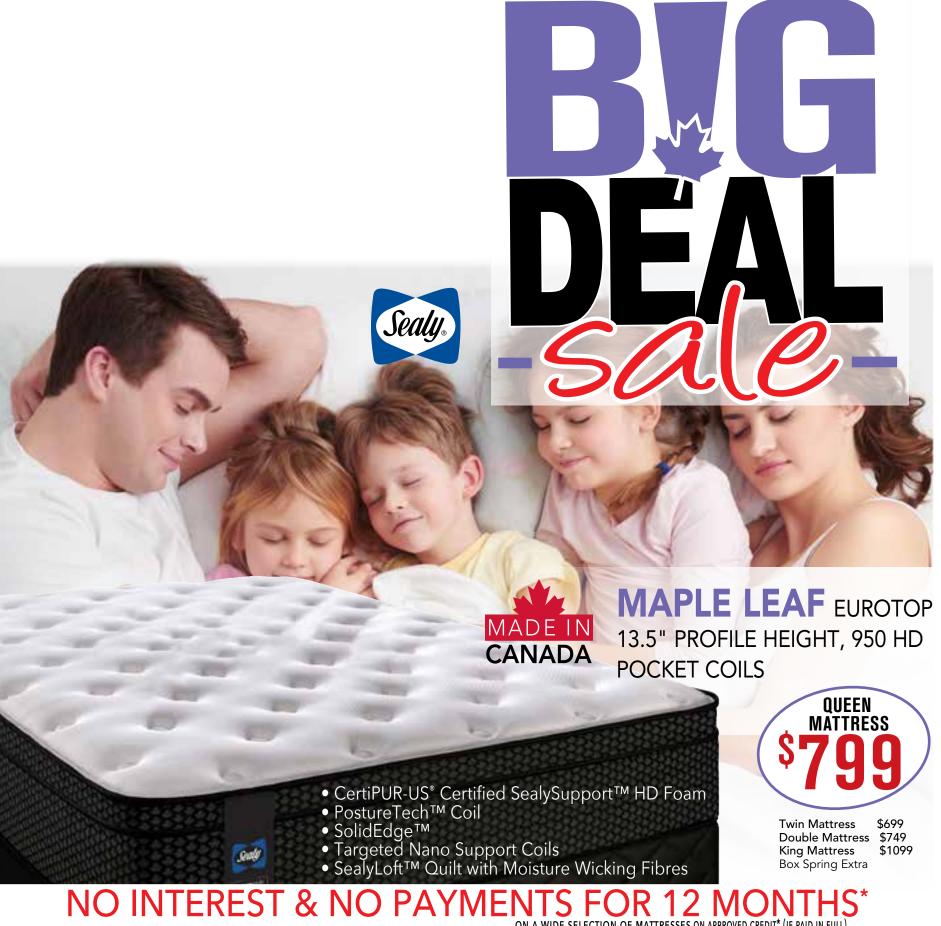

ON A WIDE SELECTION OF MATTRESSES ON APPROVED CREDIT\* (IF PAID IN FULL)











## REFLECTION BOOST POWER ADJUSTABLE QUEEN BASE

Head and Foot Adjustment,

Cordless Remote, Zero Gravity Position, Silent Drive Motors, Adjustable Leg Height

Choose the right reflexion base for your needs. Also available: twin long and double size.









## **RAE** EURO TOP FIRM, 11½" PROFILE HEIGHT

## Featuring:

- CleanProtect™ Fabric
- SealyLoft<sup>™</sup> Quilt with Moisture Wicking Fibres
- 1.25" SealySupport™ HD Foam
- Posture Touch® Pocket Coils + 1.25" SolidBase™
- EssentialEdge™ Foam Support







Twin Mattress \$649
Double Mattress \$699
King Mattress \$1049
Box Spring Extra



## There's a **TEMPUR-PEDIC** for everybody



\*O.A.C on all Mattresses if paid in full. EXCLUDING CASH & CARR