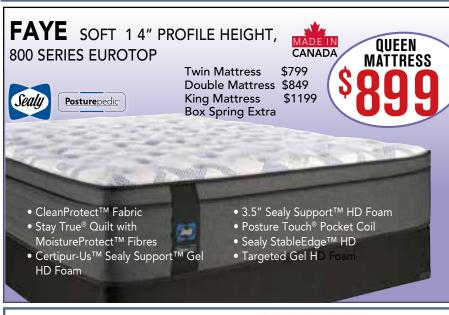

ON A WIDE SELECTION OF MATTRESSES ON APPROVED CREDIT\* (IF PAID IN FULL)











## REFLECTION BOOST POWER ADJUSTABLE QUEEN BASE

Head and Foot Adjustment,

Cordless Remote, Zero Gravity Position, Silent Drive Motors, Adjustable Leg Height

Choose the right reflexion base for your needs. Also available: twin long and double size.









## **RAE** EURO TOP FIRM, 11½" PROFILE HEIGHT

## Featuring:

- CleanProtect™ Fabric
- SealyLoft<sup>™</sup> Quilt with Moisture Wicking Fibres
- 1.25" SealySupport™ HD Foam
- Posture Touch® Pocket Coils + 1.25" SolidBase™
- EssentialEdge™ Foam Support







Twin Mattress \$649
Double Mattress \$699
King Mattress \$1049
Box Spring Extra



## There's a **TEMPUR-PEDIC** for everybody



\*O.A.C on all Mattresses if paid in full. EXCLUDING CASH & CARRY ITEMS, CLEAR-OUTS, PRICE BUSTERS AND APPLIANCES. SEE STORE FOR DETAILS. Prices