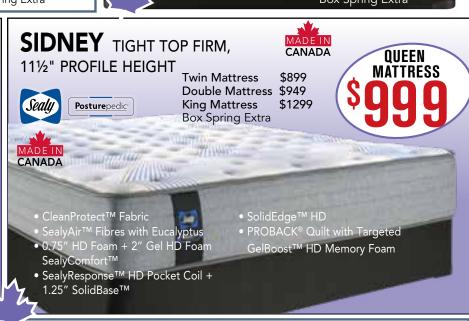

ON A WIDE SELECTION OF MATTRESSES ON APPROVED CREDIT\* (IF PAID IN FULL)











## REFLECTION BOOST POWER ADJUSTABLE QUEEN BASE

Head and Foot Adjustment,

Cordless Remote, Zero Gravity Position, Silent Drive Motors, Adjustable Leg Height

Choose the right reflexion base for your needs. Also available: twin long and double size.









## **RAE** EURO TOP FIRM, 11½" PROFILE HEIGHT

## Featuring:

- CleanProtect™ Fabric
- SealyLoft<sup>™</sup> Quilt with Moisture Wicking Fibres
- 1.25" SealySupport™ HD Foam
- Posture Touch® Pocket Coils + 1.25" SolidBase™
- EssentialEdge™ Foam Support







Twin Mattress \$649
Double Mattress \$699
King Mattress \$1049
Box Spring Extra



## There's a **TEMPUR-PEDIC** for everybody



\*O.A.C on all Mattresses if paid in full. EXCLUDING CASH & CARRY ITEMS, CLEAR-OUTS, PRICE BUSTERS AND APPLIANCES. SEE STORE FOR DETAILS. Prices s