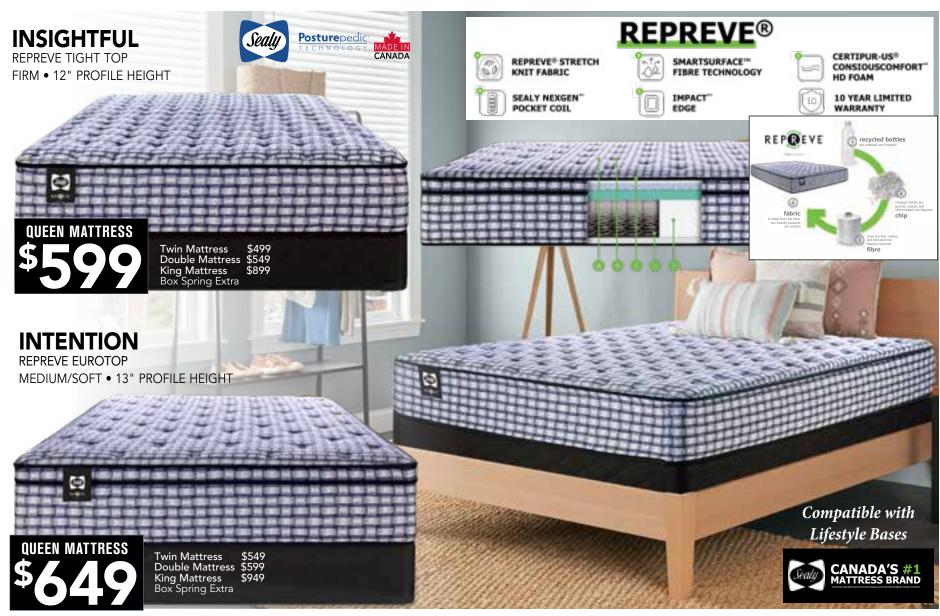

## MAPLE LEAF EUROTOP

13.5" Profile Height

Twin Mattress \$699 Double Mattress \$749 King Mattress \$1099 Box Spring Extra

**DEALS ON NOW!** 

queen mattress \$799

### **COMFORT LAYERS**

- CertiPUR-US® Certified SealySupport™ HD Foam
- PostureTech™ Coil
- SolidEdge™
- Targeted Nano Support Coils
- SealyLoft<sup>™</sup> Quilt with Moisture Wicking Fibres

Always a great sleep

COIL COUNTS K 1359 • Q 1100 • D 900 • TXL 639 • T 610









• Targeted Gel HD Foam

PostureTech™ Coil + SolidBase™

CleanProtect<sup>™</sup> Cover









SealvSupport™ HD Foams





## DRSG CLASSIC I

TIGHT TOP, 61/4" Profile Height

### COMFORT LAYERS

- CertiPUR-US® Certified SealySupport™ HD Foam
- ¾" SealySupport™ HD Foam
- 5" SealySupport™ HD Core
- Stretch Knit Fabric
- SealyLoft<sup>™</sup> Quilt with Moisture Wicking Fibres

\$279

Double Mattress
Queen Mattress
King Mattress
Box Spring Extra

\$299
\$379
\$679

## **ODRIGHT CLASSIC II**

EUROTOP, 81/2" Profile Height

#### COMFORT LAYERS

- CertiPUR-US® Certified SealySupport™ HD Foam
- 3½" SealySupport™ HD Foam
- 5" SealySupport™ HD Core
- Stretch Knit Fabric
- SealyLoft<sup>™</sup> Quilt with Moisture Wicking Fibres

\$379

\$399 \$479

Double Mattress Queen Mattress King Mattress Box Spring Extra





# There's a **TEMPUR-PEDIC**° for everybody

# TEMPUR-**SENSE** SOFT 10" PROFILE

### **Premium Fabric C