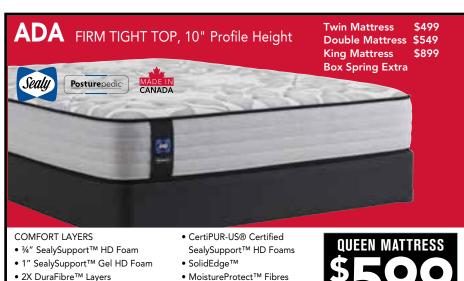

## MAPLE LEAF EUROTOP

13.5" Profile Height

Twin Mattress \$699 Double Mattress \$749 King Mattress \$1099 Box Spring Extra

**DEALS ON NOW!** 

queen mattress \$799

### **COMFORT LAYERS**

- CertiPUR-US® Certified SealySupport™ HD Foam
- PostureTech™ Coil
- SolidEdge™
- Targeted Nano Support Coils
- SealyLoft<sup>™</sup> Quilt with Moisture Wicking Fibres

Always a great sleep

COIL COUNTS K 1359 • Q 1100 • D 900 • TXL 639 • T 610









• Targeted Gel HD Foam

PostureTech™ Coil + SolidBase™

CleanProtect<sup>™</sup> Cover









SealvSupport™ HD Foams





## DRSG CLASSIC I

TIGHT TOP, 61/4" Profile Height

### COMFORT LAYERS

- CertiPUR-US® Certified SealySupport™ HD Foam
- ¾" SealySupport™ HD Foam
- 5" SealySupport™ HD Core
- Stretch Knit Fabric
- SealyLoft<sup>™</sup> Quilt with Moisture Wicking Fibres

\$279

Double Mattress
Queen Mattress
King Mattress
Box Spring Extra

\$299
\$379
\$679

## **ODRIGHT CLASSIC II**

EUROTOP, 81/2" Profile Height

#### COMFORT LAYERS

- CertiPUR-US® Certified SealySupport™ HD Foam
- 3½" SealySupport™ HD Foam
- 5" SealySupport™ HD Core
- Stretch Knit Fabric
- SealyLoft<sup>™</sup> Quilt with Moisture Wicking Fibres

\$379

\$399 \$479

Double Mattress Queen Mattress King Mattress Bo