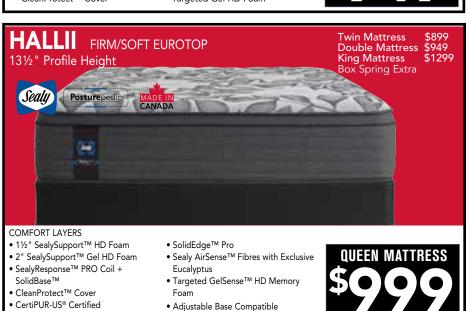

## MAPLE LEAF EUROTOP

13.5" Profile Height

Twin Mattress \$699 Double Mattress \$749 King Mattress \$1099 Box Spring Extra

**DEALS ON NOW!** 

queen mattress \$799

### **COMFORT LAYERS**

- CertiPUR-US® Certified SealySupport™ HD Foam
- PostureTech™ Coil
- SolidEdge™
- Targeted Nano Support Coils
- SealyLoft<sup>™</sup> Quilt with Moisture Wicking Fibres

Always a great sleep

COIL COUNTS K 1359 • Q 1100 • D 900 • TXL 639 • T 610









• Targeted Gel HD Foam

PostureTech™ Coil + SolidBase™

CleanProtect<sup>™</sup> Cover









SealvSupport™ HD Foams





## DRSG CLASSIC I

TIGHT TOP, 61/4" Profile Height

### COMFORT LAYERS

- CertiPUR-US® Certified SealySupport™ HD Foam
- ¾" SealySupport™ HD Foam
- 5" SealySupport™ HD Core
- Stretch Knit Fabric
- SealyLoft<sup>™</sup> Quilt with Moisture Wicking Fibres

\$279

Double Mattress
Queen Mattress
King Mattress
Box Spring Extra

\$299
\$379
\$679

## **ODRIGHT CLASSIC II**

EUROTOP, 81/2" Profile Height

#### COMFORT LAYERS

- CertiPUR-US® Certified SealySupport™ HD Foam
- 3½" SealySupport™ HD Foam
- 5" SealySupport™ HD Core
- Stretch Knit Fabric
- SealyLoft<sup>™</sup> Quilt with Moisture Wicking Fibres

\$379

\$399 \$479

Double Mattress Queen Mattress King Mattress Box Spring Extra





# There's a **TEMPUR-PEDIC**° for everybody

# TEMPUR-**SENSE** SOFT 10" P