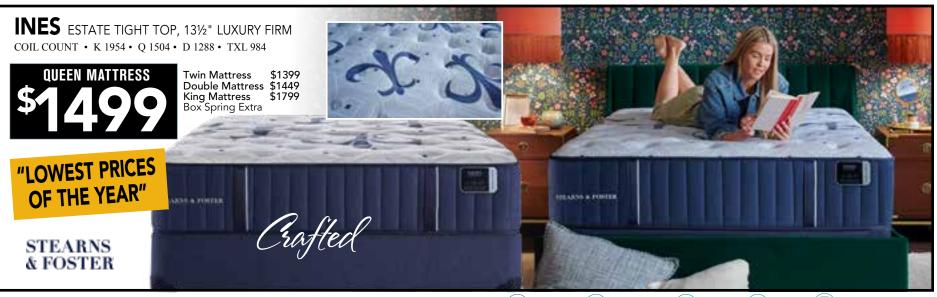

## MAPLE LEAF EUROTOP

13.5" Profile Height

Twin Mattress \$699 Double Mattress \$749 King Mattress \$1099 Box Spring Extra

**DEALS ON NOW!** 

queen mattress \$799

### **COMFORT LAYERS**

- CertiPUR-US® Certified SealySupport™ HD Foam
- PostureTech™ Coil
- SolidEdge™
- Targeted Nano Support Coils
- SealyLoft<sup>™</sup> Quilt with Moisture Wicking Fibres

Always a great sleep

COIL COUNTS K 1359 • Q 1100 • D 900 • TXL 639 • T 610









• Targeted Gel HD Foam

PostureTech™ Coil + SolidBase™

CleanProtect<sup>™</sup> Cover









SealvSupport™ HD Foams





## DRSG CLASSIC I

TIGHT TOP, 61/4" Profile Height

### COMFORT LAYERS

- CertiPUR-US® Certified SealySupport™ HD Foam
- ¾" SealySupport™ HD Foam
- 5" SealySupport™ HD Core
- Stretch Knit Fabric
- SealyLoft<sup>™</sup> Quilt with Moisture Wicking Fibres

\$279

Double Mattress
Queen Mattress
King Mattress
Box Spring Extra

\$299
\$379
\$679

## **ODRIGHT CLASSIC II**

EUROTOP, 81/2" Profile Height

#### COMFORT LAYERS

- CertiPUR-US® Certified SealySupport™ HD Foam
- 3½" SealySupport™ HD Foam
- 5" SealySupport™ HD Core
- Stretch Knit Fabric
- SealyLoft<sup>™</sup> Quilt with Moisture Wicking Fibres

\$379

\$399 \$479

Double Mattress Queen Mattress King Mattress Box Spring Extra





# There's a **TEMPUR-PEDIC**° for everybody

# TEMPUR-**SENSE** SOFT 10" PRO