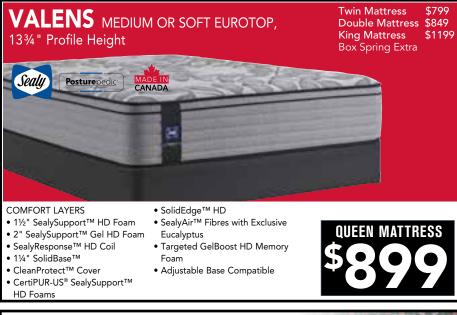

## MAPLE LEAF EUROTOP

13.5" Profile Height

Twin Mattress \$699 Double Mattress \$749 King Mattress \$1099 Box Spring Extra

**DEALS ON NOW!** 

queen mattress \$799

### **COMFORT LAYERS**

- CertiPUR-US® Certified SealySupport™ HD Foam
- PostureTech™ Coil
- SolidEdge™
- Targeted Nano Support Coils
- SealyLoft<sup>™</sup> Quilt with Moisture Wicking Fibres

Always a great sleep

COIL COUNTS K 1359 • Q 1100 • D 900 • TXL 639 • T 610









• Targeted Gel HD Foam

PostureTech™ Coil + SolidBase™

CleanProtect<sup>™</sup> Cover









SealvSupport™ HD Foams





## DRSG CLASSIC I

TIGHT TOP, 61/4" Profile Height

### COMFORT LAYERS

- CertiPUR-US® Certified SealySupport™ HD Foam
- ¾" SealySupport™ HD Foam
- 5" SealySupport™ HD Core
- Stretch Knit Fabric
- SealyLoft<sup>™</sup> Quilt with Moisture Wicking Fibres

\$279

Double Mattress
Queen Mattress
King Mattress
Box Spring Extra

\$299
\$379
\$679

## **ODRIGHT CLASSIC II**

EUROTOP, 81/2" Profile Height

#### COMFORT LAYERS

- CertiPUR-US® Certified SealySupport™ HD Foam
- 3½" SealySupport™ HD Foam
- 5" SealySupport™ HD Core
- Stretch Knit Fabric
- SealyLoft<sup>™</sup> Quilt with Moisture Wicking Fibres

\$379

\$399 \$479

Double Mattress Queen Mattress King Mattress Box Spring Extra





# There's a **TEMPUR-PEDIC**° for everybody

# TEMPUR-**SENSE** SOFT 10"