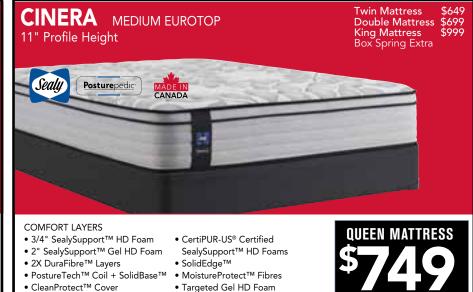

## MAPLE LEAF EUROTOP

13.5" Profile Height

Twin Mattress \$699 Double Mattress \$749 King Mattress \$1099 Box Spring Extra

**DEALS ON NOW!** 

queen mattress \$799

### **COMFORT LAYERS**

- CertiPUR-US® Certified SealySupport™ HD Foam
- PostureTech™ Coil
- SolidEdge™
- Targeted Nano Support Coils
- SealyLoft<sup>™</sup> Quilt with Moisture Wicking Fibres

Always a great sleep

COIL COUNTS K 1359 • Q 1100 • D 900 • TXL 639 • T 610









• Targeted Gel HD Foam

PostureTech™ Coil + SolidBase™

CleanProtect<sup>™</sup> Cover









SealvSupport™ HD Foams





## DRSG CLASSIC I

TIGHT TOP, 61/4" Profile Height

### COMFORT LAYERS

- CertiPUR-US® Certified SealySupport™ HD Foam
- ¾" SealySupport™ HD Foam
- 5" SealySupport™ HD Core
- Stretch Knit Fabric
- SealyLoft<sup>™</sup> Quilt with Moisture Wicking Fibres

\$279

Double Mattress
Queen Mattress
King Mattress
Box Spring Extra

\$299
\$379
\$679

## **ODRIGHT CLASSIC II**

EUROTOP, 81/2" Profile Height

#### COMFORT LAYERS

- CertiPUR-US® Certified SealySupport™ HD Foam
- 3½" SealySupport™ HD Foam
- 5" SealySupport™ HD Core
- Stretch Knit Fabric
- SealyLoft<sup>™</sup> Quilt with Moisture Wicking Fibres

\$379

\$399 \$479

Double Mattress Queen Mattress King Mattress Box Spring Extra





# There's a **TEMPUR-PEDIC**° for everybody

# TEMPUR-**SENSE** SOFT 1