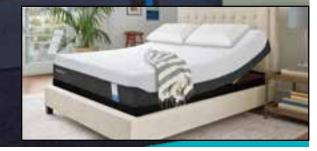

## RELAXE CUSHION FIRM EUROTOP, 131/2" Profile Height

COMFORT LAYERS

- Moisture Wicking Fabric
- Targeted NanoSupport Coils
- Sealy Quilting Fibre
- Gel HD CertiPUR-US -
- Cushioning gel foam that's pre-compressed. • 4¾" Gel HDM-1.35 LB & 2x DuraFibre Layers
- PostureTech Coils

COILS | K 880 • Q 700 • D 565 • TXL 440 • T 395 NANOSUPPORT COIL • K 507 • Q 400 • D 333 • TXL 213

QUEEN MATTRESS 1100 Coils - QUEEN SIZE

Twin Mattress \$599 Double Mattress \$649 King Mattress \$999 Box Spring Extra