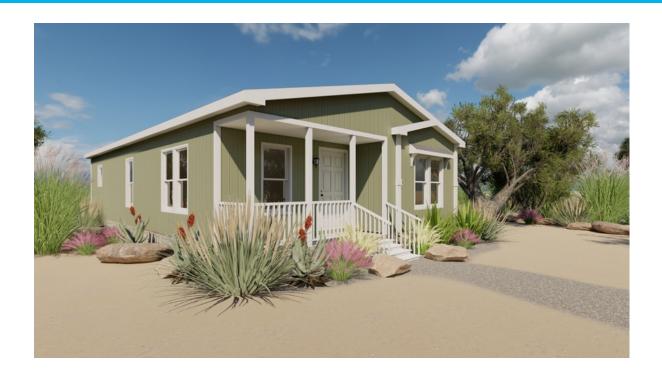

## THE HUGE TINY HOME Model number: 32DEV28442AH20

2 beds • 2 baths • 1232 sq.ft. • 28' width • 44' depth

Our home building facilities invest in continuous product and process improvements. Plans, dimensions, features, materials, specifications and availability are subject to change without notice or obligation. Renderings and floor plans are representative likenesses of our homes and may differ from the actual homes. We invite you to tour a Home Center near you and inspect the highest value in quality housing available or call (281) 689-1408 to speak with a Home Consultant. Copyright 2017, CMH. All rights reserved.