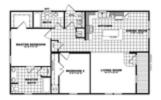

## THE HUGE TINY HOME Model number: 32DEV28442AH20

2 beds • 2 baths • 1232 sq.ft. • 28' width • 44' depth

Our home building facilities invest in continuous product and process improvements. Plans, dimensions, features, materials, specifications and availability are subject to change without notice or obligation. Renderings and floor plans are representative likenesses of our homes and may differ from the actual homes. We invite you to tour a Home Center near you and inspect the highest value in quality housing available or call (281) 689-1408 to speak with a Home Consultant. Copyright 2017, CMH. All rights reserved.