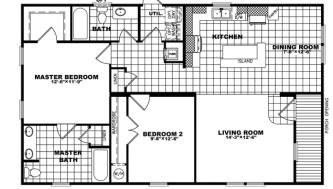

## THE HUGE TINY HOME Model number: 32DEV28442AH20

2 beds • 2 baths • 1232 sq.ft. • 28' width • 44' depth

Our home building facilities invest in continuous product and process improvements. Plans, dimensions, features, materials, specifications and availability are subject to change without notice or obligation. Renderings and floor plans are representative likenesses of our homes and may differ from the actual homes. We invite you to tour a Home Center near you and inspect the highest value in quality housing available or call (281) 689-1408 to speak with a Home Consultant. Copyright 2017, CMH. All rights reserved.