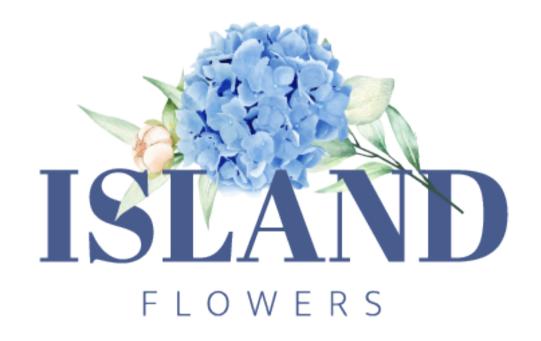

## Logos

## Minimum Logo Size

1.282 inches x 0.795 inches

## -Additional Logo Information

Although the text and graphic work best together, the text may be used on it's own for a simpler look for the company. The graphic may not be used on it's own. The logo may not be stretched. The logo also may not be used in any other colors other than the brand colors, but even then using Martha is preferred to the other secondary colors. Additionally, the logo can be used with only the leaves shown in the graphic, with the main hydrangea and the small bud deleted.