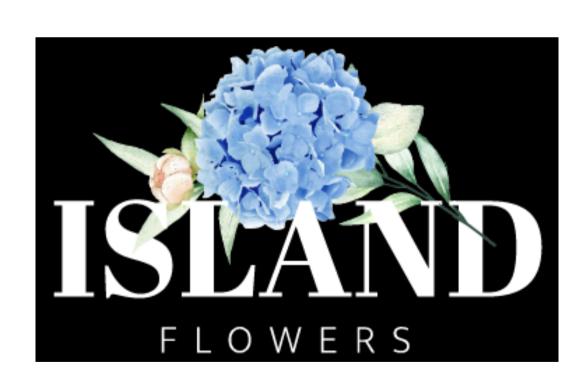

## -Additional Logo Information

Although the text and graphic work best together, the text may be used on it's own for a simpler look for the company. The graphic may not be used on it's own. The logo may not be stretched. The logo also may not be used in any other colors other than the brand colors, but even then using Martha is preferred to the other secondary colors. Additionally, the logo can be used with only the leaves shown in the graphic, with the main hydrangea and the small bud deleted.