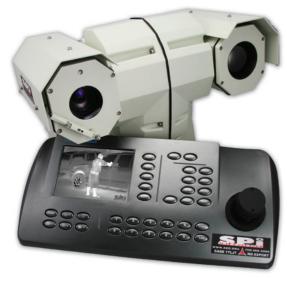

# M5 (PTZ) Pan Tilt Zoom Multi Sensor Kit

- 360 Degree Contiunous Rotation Pan 170 Degree Tlt.
- Thermal Zoom Multiple Thermal Color Palettes
- 432x Visual Digital Zoom with Auto Focus Pelco-D Protocol Multiple User Selectable Auto-Focus
- Lightweight and Durable. Small PTZ Package

Sierra Pacific Innovations multi sensor M5 thermal imaging system is the latest evolution of remote sensing systems for vehicle, vessel and fixed mounted applications. The M5 is based on years of experience in thermal and CCTV imaging systems to bring you the very best technologies at the lowest possible price. The M5 combines a high resolution ncooled thermal imaging sensor with a state of the art long range 432X zoom CCTV camera. The M5 also incorporates advanced features like color thermal imaging, passive range finding, proportional joystick control, preset custom tours, common security protocols and robust all weather construction. The M5 multi sensor pan tilt system is the right solution for perimeter security or patrol enforcement.

# **INCLUDED**

- M5 PTZ Camera
- Controller With 5" LCD
- · Video and Power Cable
- · Operators Manual
- Warranty (1 yr)
- Multi Camera Keyboard Controller with quad screen display.
- Main system Cable (20')
- Mounting Hardware