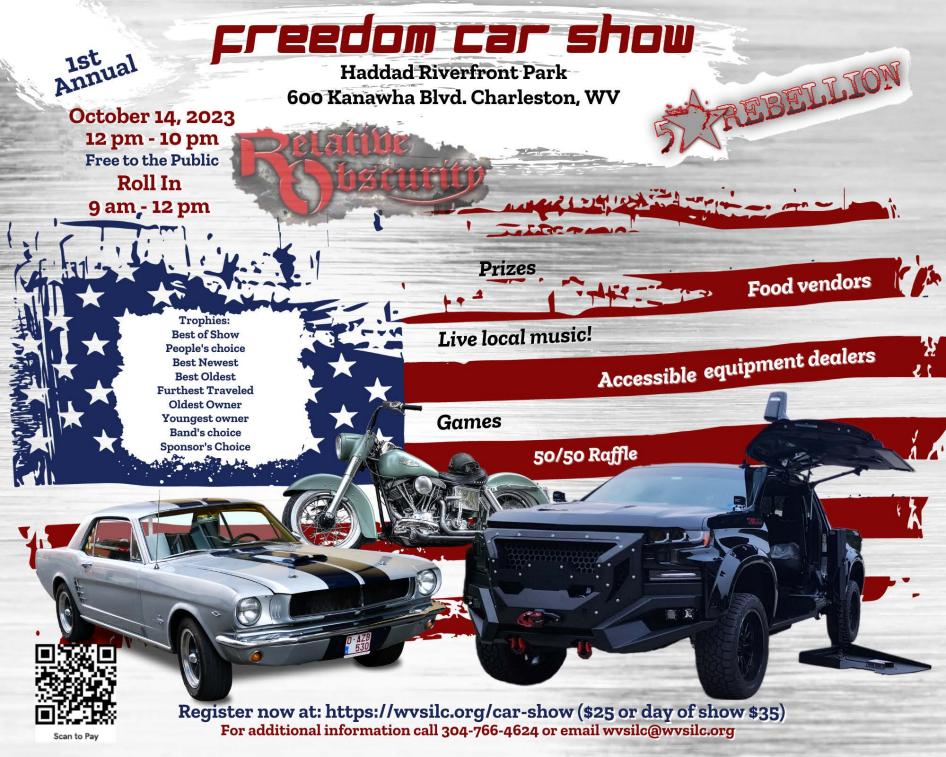

August 22, 2023

Dear Potential Freedom Car Show Sponsor,

WVSILC and the WV Independence Network are hosting the first annual car show featuring vehicles that have been modified with adaptive equipment that allow people with disabilities to be mobile and independent. This one-of-a-kind event will be held on October 14, 2023, at Haddad Riverfront Park on Kanawha Boulevard in Charleston, WV. In attendance will be vehicle related vendors, first responders, food vendors, local bands, and vehicles that have been modified in ways you've never seen before.

The purpose of the car show is to educate first responders and the public, provide awareness, and raise money for the Community Living Services Program(CLSP) that helps people with disabilities get the vehicle modifications they need to be mobile. There are currently 28 people with disabilities on the wait list for accessible vehicle equipment totaling approximately \$178,400. This is our goal. Let's clear the wait list and get these people mobile!

Although the freedom car show features vehicles with accessible equipment modifications, we want all car, truck, and bike enthusiasts to join us. If it's unique or unusual we want to see it. All years, makes, and models welcome!